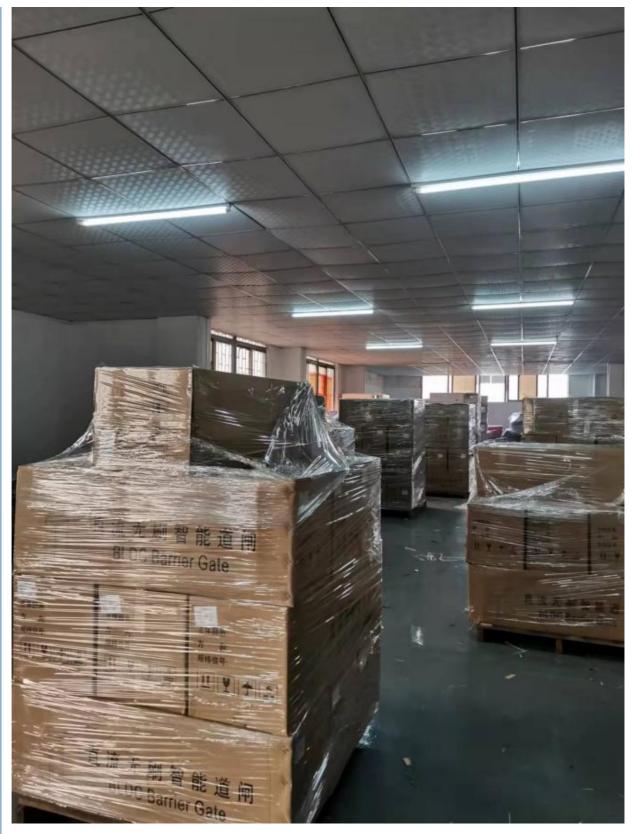

# The packaging of 18B unit motor

1.Put polyurethane foam inside

2.Cover with plastic and put the motor into the carton

3.Seal the carton with tape