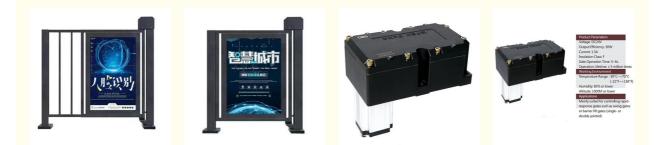

# More Images

30W/2A Automatic Door Swing Barrier Gate For Intelligent Pedestrian Passageway Advertising Company profile

## 18A motor

This motor deliver power and performance in a compact size to help person to pass through highway, railway station, subway station , community, etc.