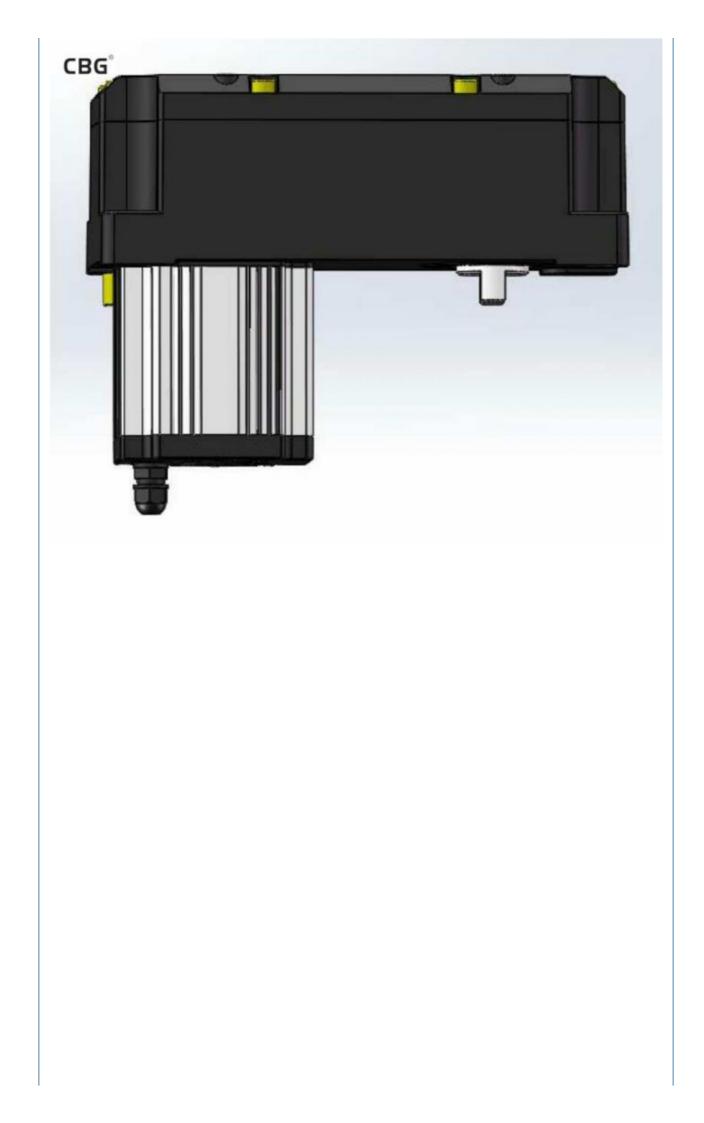

## 18A motor

This motor deliver power and performance in a compact size to help person to pass through highway, railway station, subway station , community, etc.

# FEATURES AT A GLANCE

COMPACT STRUCTURE SAFETY FRAME SIMPLE CONTROL BEAUTIFUL APPEARANCE ACCURATE SIZE CUTE HEATING DISIPATION LARGE OUTPUT TORQUE SMALL VOLUME ADJUSTABLE SPEED

Left elevation

Front elevation