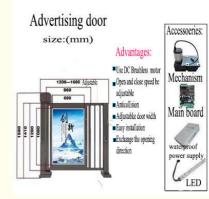

# 30W/2A Automatic Swing Barrier Gate For Pedestrian Passageway Advertising

# More Images

30W/2A Automatic Door Swing Barrier Gate For Intelligent Pedestrian Passageway Advertising Company profile