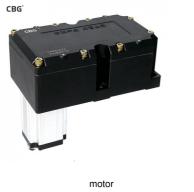

## 18A motor

This motor deliver power and performance in a compact size to help person to pass through highway, railway station, subway station , community, etc.