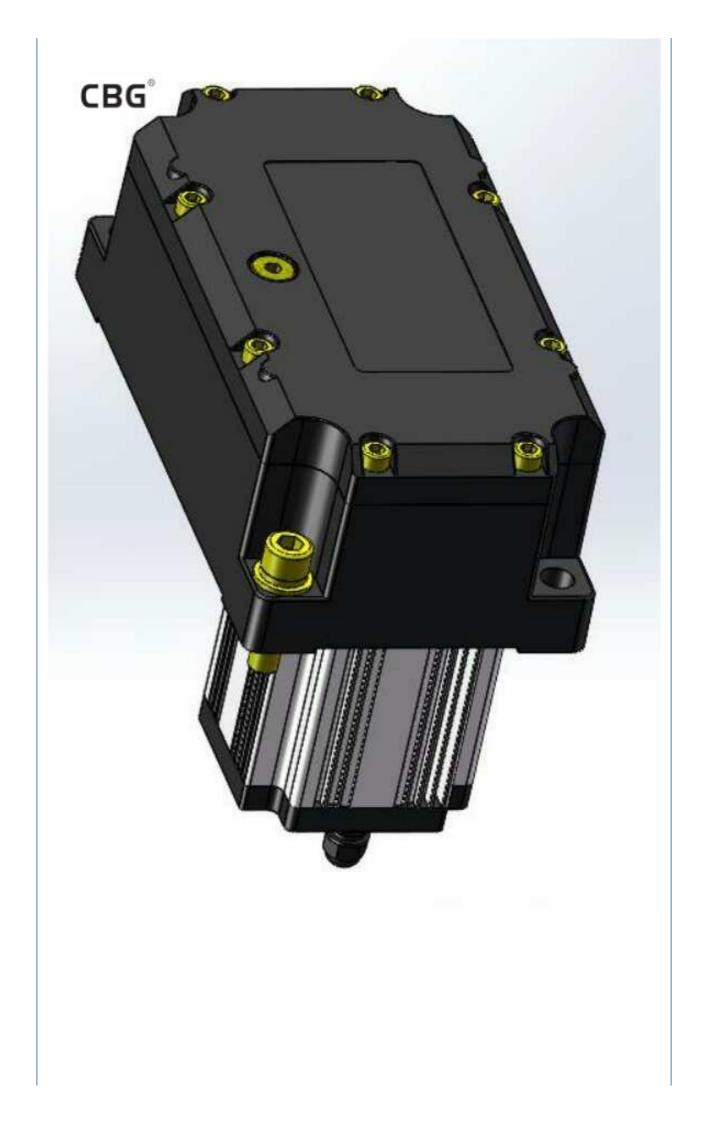

## 18A motor

This motor deliver power and performance in a compact size to help person to pass through highway, railway station, subway station , community, etc.

# FEATURES AT A GLANCE

COMPACT STRUCTURE SAFETY FRAME SIMPLE CONTROL BEAUTIFUL APPEARANCE ACCURATE SIZE CUTE HEATING DISIPATION LARGE OUTPUT TORQUE SMALL VOLUME ADJUSTABLE SPEED

Left elevation

Front elevation