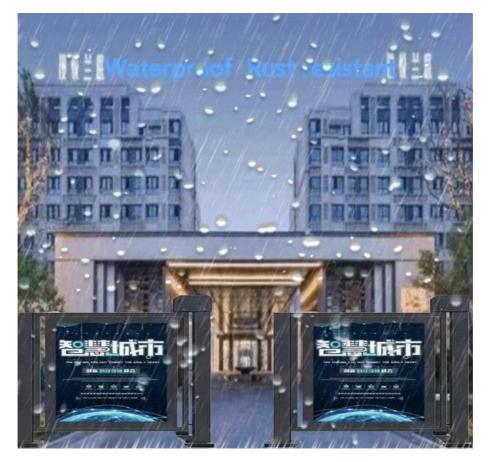

# 30W/2A Automatic Swing Barrier Gate For Pedestrian Passageway Advertising

# More Images

30W/2A Automatic Door Swing Barrier Gate For Intelligent Pedestrian Passageway Advertising Company profile