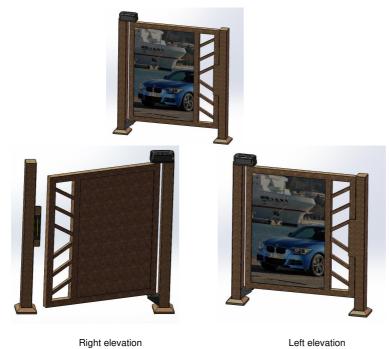

# FEATURES AT A GLANCE

COMPACT STRUCTURE SAFETY FRAME SIMPLE CONTROL BEAUTIFUL APPEARANCE ACCURATE SIZE CUTE HEATING DISIPATION LARGE OUTPUT TORQUE SMALL VOLUME ADJUSTABLE SPEED

Left elevation

Front elevation