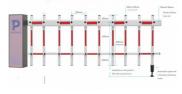

# FEATURES AT A GLANCE

COMPACT STRUCTURE SAFETY FRAME SIMPLE CONTROL BEAUTIFUL APPEARANCE ACCURATE SIZE CUTE HEATING DISIPATION LARGE OUTPUT TORQUE SMALL VOLUME ADJUSTABLE SPEED

Left elevation

Front elevation

**PRODUCT SPECIFICATIONS** 

| No | Item             | Data                         |
|----|------------------|------------------------------|
| 1  | Power            | 30W                          |
| 2  | Voltage          | DC 24 V                      |
| 3  | Current          | 2A                           |
| 4  | Insulation level | F                            |
| 5  | Boom type        | Straight ,Fence Boom,Folding |
| 6  | Max boom         | 6M                           |
| 7  | Time for Up/Down | 3-85                         |
| 8  | Material         | Aluminum alloy               |
| 9  | Work enviroment  | Indoor/outdoor -30-60°C      |
|    |                  |                              |