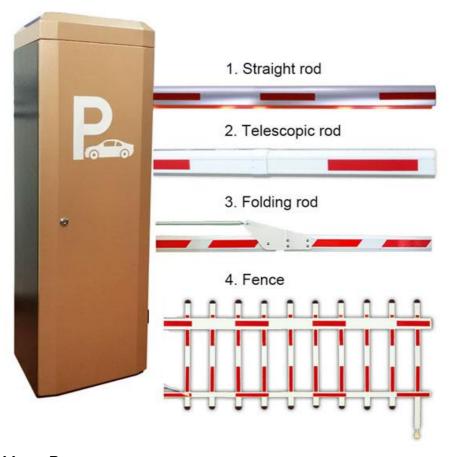

Warranty:

• Operation Lifetime: >=5 Million Times

• Output Power: 140W Durable • Feature:

Altitude: 1000M Or Lower

· Special Features: Waterproof / Weatherproof • Highlight: Highway Toll Barrier Gate, 6M Boom Toll Barrier Gate,

**Automatic Toll Barrier Gate** 



#### More Images









#### **Products Description**

#### Automatic Highway Toll Barrier Gate with 6 Meter Boom Length and F Insulation Class

The boom barrier gate can be independently controlled by wireless remote control to achieve landing rods, or it can be automatically managed through the <u>parking lot</u> management system (i.e. IC card swiping management system). Vehicles can be released upon entry for card collection, and upon exit, parking fees will be charged and the vehicles will be automatically released.



#### 18B Motor Parameters

Voltage:DC24V Output Efficiency:140W Humidity:85% or lower
Insulation Class:F Gate Operation Time:0.3-5S Altitude:1000 Meter or lower

Operation Lifetime:>=5million

Temperature Range:-40°C to +60°C

below -20°C require a heating element)

Applications: Generally suited for controlling gates leading to highways and expressways, as well as vehichle-plate

reading systems for gated communities and commercial parking lots.

#### Interior Structure



#### Functions & Features

**CBG** 





# HIGH TORQE MOTOR

- \*Pure gear
- \*Low noise
- \*Open&close speed to adjustable
- \*Easly to change the direction

\*Brush-less DC24V
\*Safety voltage





\*High intensity spring





#### Old and New Product's Difference



#### Before:

- 1) Worm gear, general appearance