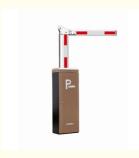

## Automatic Highway Toll Barrier Gate with 6M Boom Length and F Insulation Class

#### Automatic Highway Toll Barrier Gate with 6 Meter Boom Length and F Insulation Class

The boom barrier gate can be independently controlled by wireless remote control to achieve landing rods, or it can be automatically managed through the <u>parking lot</u> management system (i.e. IC card swiping management system). Vehicles can be released upon entry for card collection, and upon exit, parking fees will be charged and the vehicles will be automatically released.