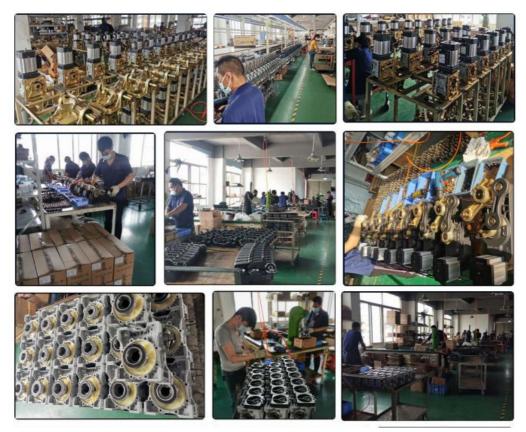

loy hob, etc., the accuracy grade  $\geq$  GB / T100951, 2-2001 7 level.
- 3)The new product uses with **DC 24V brushless** motor to avoid the problem of carbon brush life. **Adjustable speed**.
- 4)The entire seal structure, high degree of **protection** (≥**IP55)**; have a rainproof capability.
- 5) Installed the chassis, adjust the position automatically after power on, and adjust the angle of rising pole and falling pole at will.

## Packing List



### One set boom barrier's package included:

1pcs case 1pcs control board

1pcs boom arm 1pcs receiver

1pcs 24V motor 2pcs remote controls

1pcs power supply 2pcs Φ 5.0\*350 springs

Single net weight about: 45KG(Not include the boom arm)

Single package carton size: 108.5X38X34CM Package Type: Carton

### Company Profile

Workshop View



Assembly Equipment







Visit Factory













#### **FAQ**

- Q: Are you wholesaler or trade company?
- A: We're manufacturer of boom barrier motor and our factory is in Guangdong, China.
- Q: How long is the delivery time?
- A: 24 hours delivery for stock after full payment, for the bulk goods, need about 5-20 days.
- Q: How about your warranty?
- A: The movement's warranty is 2 years.
- Q: Do you provide sample?
- A: Yes, we can offer the sample for charge and freight collect.
- If need more details, please don't hesitate to contact with us :-)

#### Exhibition



Enterprise Qualification



















# **CBG** Shenzhen Chengbang Electromechancal Industry Limited







automaticbarriersgates.com