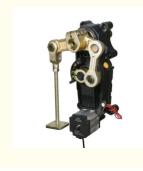

# HIGH TORQE MOTOR

- \*Pure gear
- \*Low noise
- \*Open&close speed to adjustable
- \*Easly to change the direction

\*Brush-less DC24V
\*Safety voltage

\*High intensity spring

#### After:

- 1) **Gear transmission** structure, beautiful appearance, compact structure, strong overall sense.
- 2) The new products are tailor-made for this industry and the gear adopts the processing technology of worm grinding wheel grinding after heat treatment, fine rolling of hard alloy hob, etc., the accuracy grade  $\geq$  GB / T100951, 2-2001 7 level.
- 3)The new product uses with **DC 24V brushless** motor to avoid the problem of carbon brush life. **Adjustable speed**.
- 4)The entire seal structure, high degree of **protection** (≥**IP55)**; have a rainproof capability.
- 5) Installed the chassis, adjust the position automatically after power on, and adjust the angle of rising pole and falling pole at will.