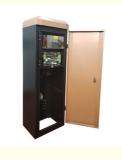

## Automatic Highway Toll Barrier Gate with 6M Boom Length and F Insulation Class

#### **Basic Information**

. Place of Origin: Guangdong, China . Brand Name: CBG, CBG 18B Model Number: Minimum Order Quantity: 2 sets

• Price: \$360.00/sets 2-99 sets



#### **Product Specification**

Max Length Of Boom: 6 Meter Voltage: DC24V . Inslation Class:

2 Years · Warranty:

• Operation Lifetime: >=5 Million Times

• Output Power: 140W Durable • Feature:

Altitude: 1000M Or Lower

· Special Features: Waterproof / Weatherproof • Highlight: Highway Toll Barrier Gate, 6M Boom Toll Barrier Gate,

**Automatic Toll Barrier Gate** 



#### More Images









#### **Products Description**

#### Automatic Highway Toll Barrier Gate with 6 Meter Boom Length and F Insulation Class

The boom barrier gate can be independently controlled by wireless remote control to achieve landing rods, or it can be automatically managed through the <u>parking lot</u> management system (i.e. IC card swiping management system). Vehicles can be released upon entry for card collection, and upon exit, parking fees will be charged and the vehicles will be automatically released.



#### 18B Motor Parameters

Voltage:DC24V Output Efficiency:140W Humidity:85% or lower
Insulation Class:F Gate Operation Time:0.3-5S Altitude:1000 Meter or lower

Operation Lifetime:>=5million

Temperature Range:-40°C to +60°C

below -20°C require a heating element)

Applications: Generally s