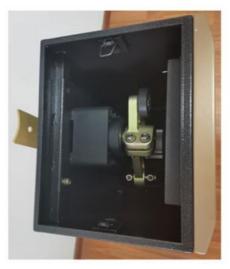

# HIGH TORQE MOTOR

- \*Pure gear
- \*Low noise
- \*Open&close speed to adjustable
- \*Easly to change the direction

\*Brush-less DC24V
\*Safety voltage

\*High intensity spring

#### After:

- 1) **Gear transmission** structure, beautiful appearance, compact structure, strong overall sense.
- 2) The new products are tailor-made for this industry and the gear adopts the processing technology of worm grinding wheel grinding after heat treatment, fine rolling of hard alloy hob, etc., the accuracy grade  $\geq$  GB / T100951, 2-2001 7 level.
- 3)The new product uses with **DC 24V brushless** motor to avoid the problem of carbon brush life. **Adjustable speed**.
- 4)The entire seal structure, high degree of **protection** (≥**IP55)**; have a rainproof capability.
- 5) Installed the chassis, adjust the position automatically after power on, and adjust the angle of rising pole and falling pole at will.