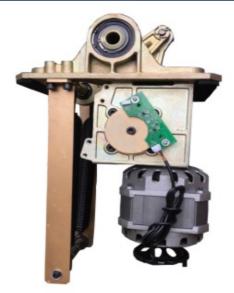

# HIGH TORQE MOTOR

- \*Pure gear
- \*Low noise
- \*Open&close speed to adjustable
- \*Easly to change the direction

\*Brush-less DC24V
\*Safety voltage

\*High intensity spring

#### After:

- 1) **Gear transmission** structure, beautiful appearance, compact structure, strong overall sense.
- 2) The new products are tailor-made for this industry and the gear adopts the processing technology of worm grinding wheel grinding after heat treatment, fine rolling of hard alloy hob, etc., the accuracy grade  $\geq$  GB / T100951, 2-2001 7 level.
- 3)The new product uses with **DC 24V brushless** motor to avoid the problem of carbon brush life. **Adjustable speed**.
- 4)The entire seal structure, high degree of **protection** (≥**IP55)**; have a rainproof capability.
- 5) Installed the chassis, adjust the position automatically after power on, and adjust the angle of rising pole and falling pole at will.