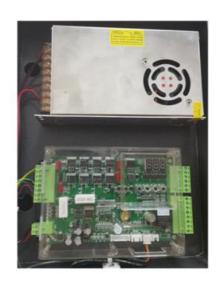

### One set boom barrier's package included:

1pcs case 1pcs control board

1pcs boom arm 1pcs receiver

1pcs 24V motor 2pcs remote controls

1pcs power supply 2pcs Φ 5.0\*350 springs

Single net weight about: 45KG(Not include the boom arm)