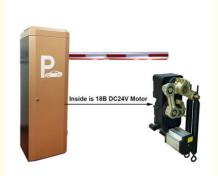

## Automatic Highway Toll Barrier Gate with 6M Boom Length and F Insulation Class

#### Automatic Highway Toll Barrier Gate with 6 Meter Boom Length and F Insulation Class

The boom barrier gate can be independently controlled by wireless remote control to achieve landing rods, or it can be automatically managed through the <u>parking lot</u> management system (i.e. IC card swiping management system). Vehicles can be released upon entry for card collection, and upon exit, parking fees will be charged and the vehicles will be automatically released.