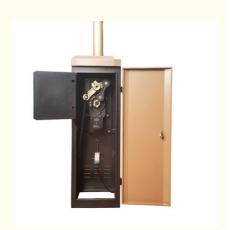

#### Interior Structure

#### 18B Motor Parameters

Voltage:DC24V Output Efficiency:140W Humidity:85% or lower
Insulation Class:F Gate Operation Time:0.3-5S Altitude:1000 Meter or lower

Operation Lifetime:>=5million

Temperature Range:-40°C to +60°C