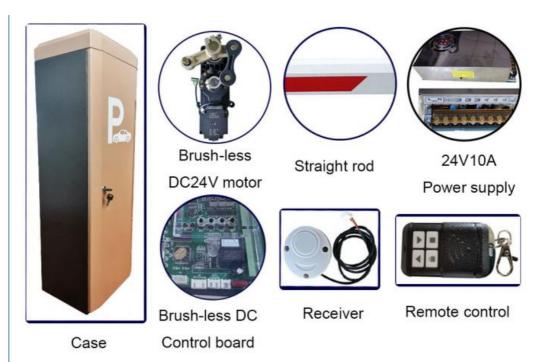

### One set boom barrier's package included:

1pcs case 1pcs control board

1pcs boom arm 1pcs receiver

1pcs 24V motor 2pcs remote controls

1pcs power supply 2pcs Φ 5.0\*350 springs

Single net weight about: 45KG(Not include the boom arm)