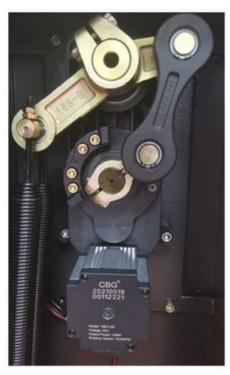

#### Interior Structure

#### After:

- 1) **Gear transmission** structure, beautiful appearance, compact structure, strong overall sense.
- 2) The new products are tailor-made for this industry and the gear adopts the processing technology of worm grinding wheel grinding after heat treatment, fine rolling of hard alloy hob, etc., the accuracy grade  $\geq$  GB / T100951, 2-2001 7 level.
- 3)The new product uses with **DC 24V brushless** motor to avoid the problem of carbon brush life. **Adjustable speed**.
- 4)The entire seal structure, high degree of **protection** (≥**IP55)**; have a rainproof capability.
- 5) Installed the chassis, adjust the position automatically after power on, and adjust the angle of rising pole and falling pole at will.