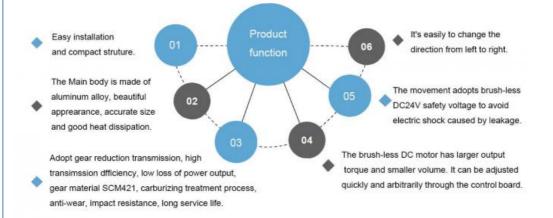

#### Functions & Features

**CBG** 

# HIGH TORQE MOTOR

- \*Pure gear
- \*Low noise
- \*Open&close speed to adjustable
- \*Easly to change the direction

\*Brush-less DC24V
\*Safety voltage

\*High intensity spring

#### After:

- 1) **Gear transmission** structure, beautiful appearance, compact structure, strong overall sense.
- 2) The new products are tailor-made for this industry and the gear adopts the processing technology of worm grinding wheel grinding after heat treatment, fine rolling of hard alloy hob, etc., the accuracy grade  $\geq$  GB / T100951, 2-2001 7 level.
- 3)The new product uses with **DC 24V brushless** motor to avoid the problem of carbon brush life. **Adjustable speed**.
- 4)The entire seal structure, high degree of **protection** (≥**IP55)**; have a rainproof capability.
- 5) Installed the chassis, adjust the position automatically after power on, and adjust the angle of rising pole and falling pole at will.