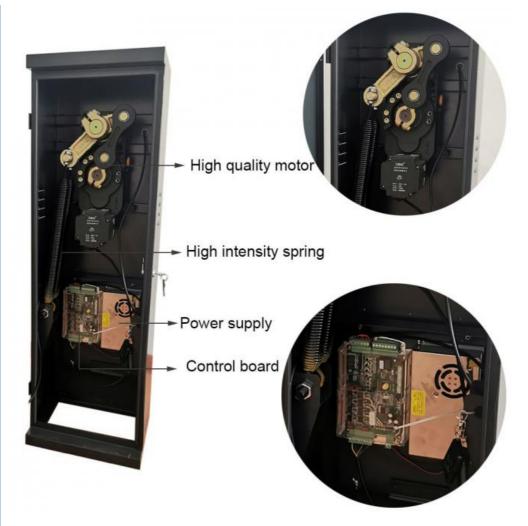

#### Interior Structure

# HIGH TORQE MOTOR

- \*Pure gear
- \*Low noise
- \*Open&close speed to adjustable
- \*Easly to change the direction

\*Brush-less DC24V
\*Safety voltage

\*High intensity spring