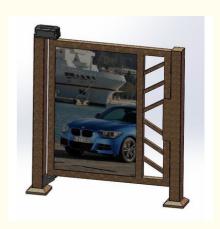

# Smooth Access Control Swing Barrier Gate Turnstile 24V DC In Traffic Areas

## **Product Description**

24V DC Swing Turnstile Barrier Gate For Smooth And Controlled Access In Traffic Areas  ${\color{red}\textbf{Company profile}}$ 