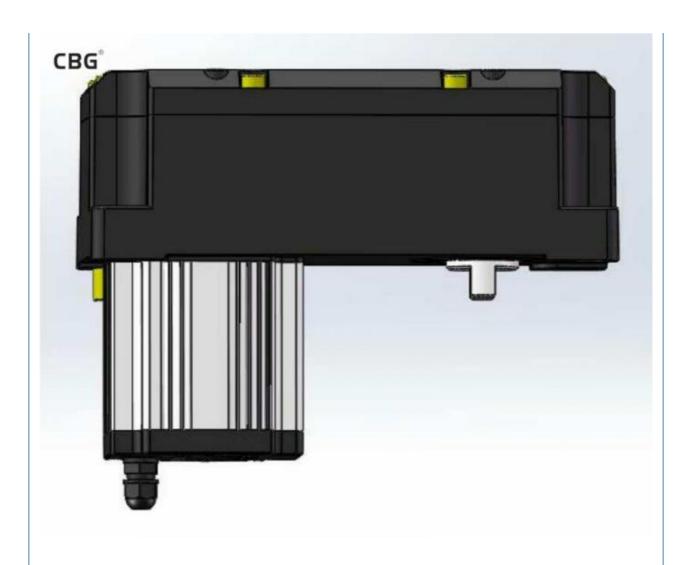

#### 18A motor

This motor deliver power and performance in a compact size to help person to pass through highway, railway station, subway station, community, etc.

## PRODUCT CONFIGURATION

motor

installation accessories

control board