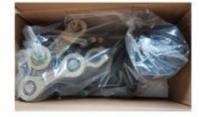

## The packaging of 18B unit motor

1.Put polyurethane foam inside

2.Cover with plastic and put the motor into the carton

3.Seal the carton with tape