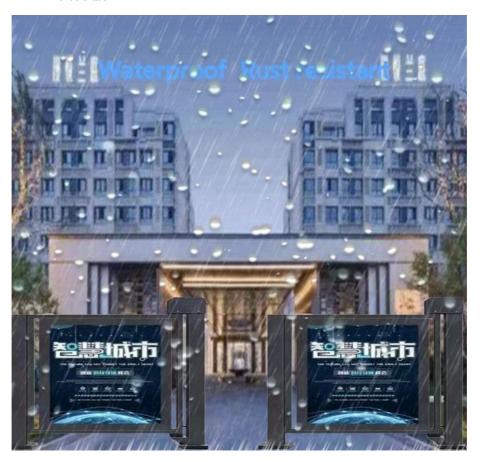

### **Product Specification**

Voltage: 24V DCPower: 30W/2AFeature: Waterproof

Insulation Level: FRunning Speed: 3-8SWarranty: 2 Years

Color: Customized Color

Operating Life: >5 Million
 Humidity: <1000 M</li>
 Temperature: -30-60°C

## **Product Description**

24V DC Swing Turnstile Barrier Gate For Smooth And Controlled Access In Traffic Areas  ${\color{red}\textbf{Company profile}}$ 