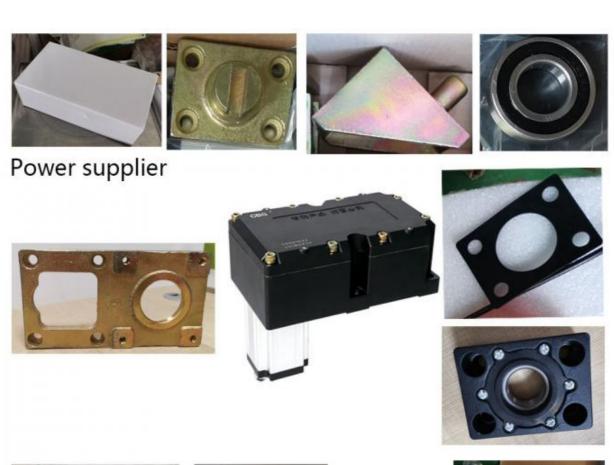

Turnstile 24V DC In Traffic Areas

#### **Basic Information**



### **Product Specification**

Voltage: 24V DCPower: 30W/2AFeature: Waterproof

Insulation Level: FRunning Speed: 3-8SWarranty: 2 Years

Color: Customized Color

Operating Life: >5 Million
 Humidity: <1000 M</li>
 Temperature: -30-60°C

Highlight: 24V DC Swing Barrier Gate Turnstile,

Smooth Swing Barrier Gate Turnstile, Traffic Areas Swing Barrier Gate



## More Images









## **Product Description**

24V DC Swing Turnstile Barrier Gate For Smooth And Controlled Access In Traffic Areas  ${\color{red}\textbf{Company profile}}$ 

## **Product Overview**

#### 18A motor

This motor deliver power and performance in a compact size to help person to pass through highway, railway station, subway station, community, etc.













## The packaging of 18B unit motor



1.Put polyurethane foam inside



2.Cover with plastic and put the motor into the carton



3.Seal the carton with tape



## FEATURES AT A GLANCE

COMPACT STRUCTURE
SAFETY FRAME
SIMPLE CONTROL
BEAUTIFUL APPEARANCE
ACCURATE SIZE
CUTE HEATING DISIPATION
LARGE OUTPUT TORQUE
SMALL VOLUME
ADJUSTABLE SPEED



Right elevation

Left elevation



Front elevation



PRODUCT SPECIFICATIONS

| No | Item             | Data                         |
|----|------------------|------------------------------|
| 1  | Power            | 30W                          |
| 2  | Voltage          | DC 24 V                      |
| 3  | Current          | 2A                           |
| 4  | Insulation level | F                            |
| 5  | Boom type        | St