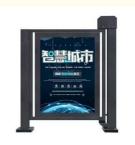

# Smooth Access Control Swing Barrier Gate Turnstile 24V DC In Traffic Areas

## **Product Description**

24V DC Swing Turnstile Barrier Gate For Smooth And Controlled Access In Traffic Areas  ${\color{red}\textbf{Company profile}}$ 