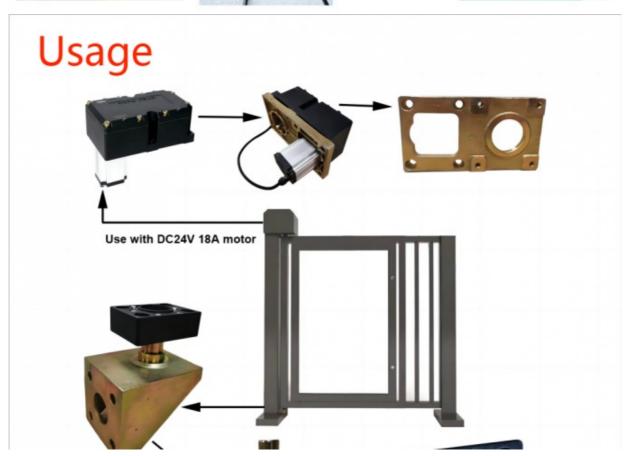

#### 18A motor

This motor deliver power and performance in a compact size to help person to pass through highway, railway station, subway station, community, etc.

## PRODUCT CONFIGURATION

motor

installation accessories

control board