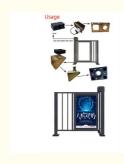

# Smooth Access Control Swing Barrier Gate Turnstile 24V DC In Traffic Areas

#### **Basic Information**



### **Product Specification**

Voltage: 24V DCPower: 30W/2AFeature: Waterproof

Insulation Level: FRunning Speed: 3-8SWarranty: 2 Years

Color: Customized Color

Operating Life: >5 Million
 Humidity: <1000 M</li>
 Temperature: -30-60°C

Highlight: 24V DC Swing Barrier Gate Turnstile,

Smooth Swing Barrier Gate Turnstile, Traffic Areas Swing Barrier Gate



## More Images









## **Product Description**

24V DC Swing Turnstile Barrier Gate For Smooth And Controlled Access In Traffic Areas  ${\color{red}\textbf{Company profile}}$ 

## **Product Overview**

#### 18A motor

This motor deliver power and performance in a compact size to help person to pass through highway, railway station, subway station, community, etc.













## The packaging of 18B unit motor



1.Put polyurethane foam inside



2.Cover with plastic and put the motor into the carton



3.Seal the carton with tape



## FEATURES AT A GLANCE

COMPACT STRUCTURE
SAFETY FRAME
SIMPLE CONTROL
BEAUTIFUL APPEARANCE
ACCURATE SIZE
CUTE HEATING DISIPATION
LARGE OUTPUT TORQUE
SMALL VOLUME
ADJUSTABLE SPEED



Right elevation

Left elevation



Front elevation



PRODUCT SPECIFICATIONS

| No | Item