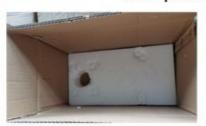

## The packaging of 18B unit motor

1.Put polyurethane foam inside

2.Cover with plastic and put the motor into the carton

3.Seal the carton with tape