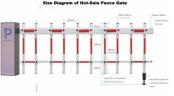

## FEATURES AT A GLANCE

COMPACT STRUCTURE
SAFETY FRAME
SIMPLE CONTROL
BEAUTIFUL APPEARANCE
ACCURATE SIZE
CUTE HEATING DISIPATION
LARGE OUTPUT TORQUE
SMALL VOLUME
ADJUSTABLE SPEED

Right elevation

Left elevation

Front elevation

PRODUCT SPECIFICATIONS

| No | Item             | Data                         |
|----|------------------|------------------------------|
| 1  | Power            | 30W                          |
| 2  | Voltage          | DC 24 V                      |
| 3  | Current          | 2A                           |
| 4  | Insulation level | F                            |
| 5  | Boom type        | Straight ,Fence Boom,Folding |
| 6  | Max boom         | 6M                           |
| 7  | Time for Up/Down | 3-8S                         |
| 8  | Material         | Aluminum alloy               |
| 9  | Work enviroment  | Indoor/outdoor -30-60°C      |