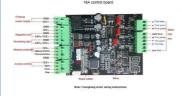

ALL VOLUME
ADJUSTABLE SPEED



Right elevation

Left elevation



Front elevation



PRODUCT SPECIFICATIONS

| No | Item             | Data                         |
|----|------------------|------------------------------|
| 1  | Power            | 30W                          |
| 2  | Voltage          | DC 24 V                      |
| 3  | Current          | 2A                           |
| 4  | Insulation level | F                            |
| 5  | Boom type        | Straight ,Fence Boom,Folding |
| 6  | Max boom         | 6M                           |
| 7  | Time for Up/Down | 3-8S                         |
| 8  | Material         | Aluminum alloy               |
| 9  | Work enviroment  | Indoor/outdoor -30-60°C      |

## PRODUCT CONFIGURATION





motor

installation accessories



control board

## SALES AND SERVICE NETWORK









## SIMILAR PRODUCTS







Certification



#### **FAQ**

#### 1. who are we?

We are based in Guangdong, China, start from 2010, sell to Africa (2.00%). There are total about 101-200 people in our office.

2. how can we guarantee quality?

Always a pre-production sample before mass production;

Always final Inspection before shipment;

3.what can you buy from us?

boom barrier,DC motor,gate road motor,car park barrier

4. why should you buy from us not from other suppliers?

We're the manufacturer of boom barrier mechanism in China more than 10 years. The current is more than 100 staffs and 3 factories. We has professional equipment, assembly line production and quality assurance. We can customize according to customer needs.

5. what