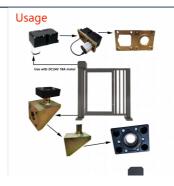

G DISIPATION
LARGE OUTPUT TORQUE
SMALL VOLUME
ADJUSTABLE SPEED



Right elevation

Left elevation



Front elevation



PRODUCT SPECIFICATIONS

| No | Item             | Data                         |
|----|------------------|------------------------------|
| 1  | Power            | 30W                          |
| 2  | Voltage          | DC 24 V                      |
| 3  | Current          | 2A                           |
| 4  | Insulation level | F                            |
| 5  | Boom type        | Straight ,Fence Boom,Folding |
| 6  | Max boom         | 6M                           |
| 7  | Time for Up/Down | 3-8S                         |
| 8  | Material         | Aluminum alloy               |
| 9  | Work enviroment  | Indoor/outdoor -30-60°C      |

## PRODUCT CONFIGURATION





motor

installation accessories



control board

## SALES AND SERVICE NETWORK









## SIMILAR PRODUCTS







Certification



#### **FAQ**

#### 1. who are we?

We are based in Guangdong, China, start from 2010, sell to Africa (2.00%). There are total about 101-200 people in our office.

2. how can we guarantee quality?

Always a pre-production sample before mass production;

Always final Inspection before shipment;

3.what can you buy from us?

boom barrier,DC motor,gate road motor,car park barrier

4. why should you buy from us not from other suppliers?

We're the manufacturer of boom barrier mechanism in China more than 10 years. The current is more than 100 staffs and 3 factories. We has professional equipment, assembly line production and quality assurance. We can customize ac