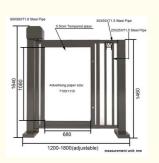

## FEATURES AT A GLANCE

COMPACT STRUCTURE
SAFETY FRAME
SIMPLE CONTROL
BEAUTIFUL APPEARANCE
ACCURATE SIZE
CUTE HEATING DISIPATION
LARGE OUTPUT TORQUE
SMALL VOLUME
ADJUSTABLE SPEED

Right elevation

Left elevation

Front elevation

PRODUCT SPECIFICATIONS

| No | Item             | Data                         |
|----|------------------|------------------------------|
| 1  | Power            | 30W                          |
| 2  | Voltage          | DC 24 V                      |
| 3  | Current          | 2A                           |
| 4  | Insulation level | F                            |
| 5  | Boom type        | Straight ,Fence Boom,Folding |
| 6  | Max boom         | 6M                           |
| 7  | Time for Up/Down | 3-8S                         |
| 8  | Material         | Aluminum alloy               |
| 9  | Work enviroment  | Indoor/outdoor -30-60°C      |