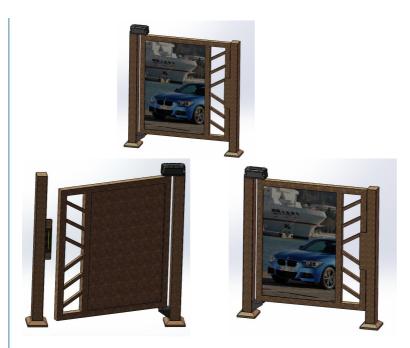

Smooth Swing Barrier Gate Turnstile, Traffic Areas Swing Barrier Gate



## More Images









## **Product Description**

24V DC Swing Turnstile Barrier Gate For Smooth And Controlled Access In Traffic Areas  ${\color{red}\textbf{Company profile}}$ 

## **Product Overview**

#### 18A motor

This motor deliver power and performance in a compact size to help person to pass through highway, railway station, subway station, community, etc.













## The packaging of 18B unit motor



1.Put polyurethane foam inside



2.Cover with plastic and put the motor into the carton



3.Seal the carton with tape



## FEATURES AT A GLANCE

COMPACT STRUCTURE
SAFETY FRAME
SIMPLE CONTROL
BEAUTIFUL APPEARANCE
ACCURATE SIZE
CUTE HEATING DISIPATION
LARGE OUTPUT TORQUE
SMALL VOLUME
ADJUSTABLE SPEED



Right elevation

Left elevation



Front elevation



PRODUCT SPECIFICATIONS

| No | Item             | Data                         |
|----|------------------|------------------------------|
| 1  | Power            | 30W                          |
| 2  | Voltage          | DC 24 V                      |
| 3  | Current          | 2A                           |
| 4  | Insulation level | F                            |
| 5  | Boom type        | Straight ,Fence Boom,Folding |
| 6  | Max boom         | 6M                           |
| 7  | Time for Up/Down | 3-8S                         |
| 8  | Material         | Aluminum alloy               |
| 9  | Work enviroment  | Indoor/outdoor -30-60°C      |

## PRODUCT CONFIGURATION





motor

installation accessories



control board

## SALES AND