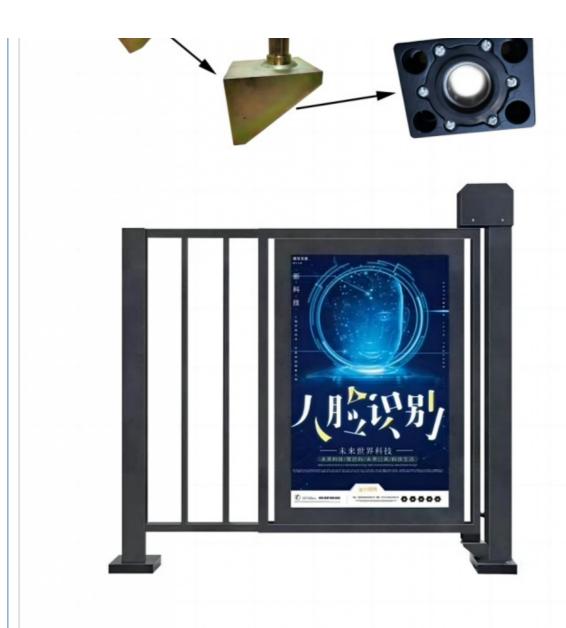

# Smooth Access Control Swing Barrier Gate Turnstile 24V DC In Traffic Areas

## **Product Description**

24V DC Swing Turnstile Barrier Gate For Smooth And Controlled Access In Traffic Areas  ${\color{red}\textbf{Company profile}}$ 