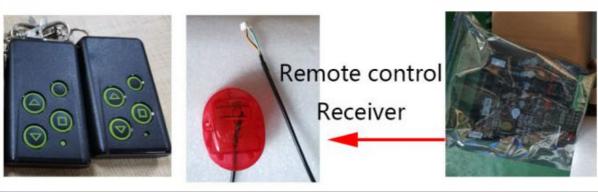

urnstile 24V DC In Traffic Areas

#### **Basic Information**



### **Product Specification**

Voltage: 24V DCPower: 30W/2AFeature: Waterproof

Insulation Level: FRunning Speed: 3-8SWarranty: 2 Years

Color: Customized Color

Operating Life: >5 Million
 Humidity: <1000 M</li>
 Temperature: -30-60°C

Highlight: 24V DC Swing Barrier Gate Turnstile,

Smooth Swing Barrier Gate Turnstile, Traffic Areas Swing Barrier Gate



## More Images









## **Product Description**

24V DC Swing Turnstile Barrier Gate For Smooth And Controlled Access In Traffic Areas  ${\color{red}\textbf{Company profile}}$ 

## **Product Overview**

#### 18A motor

This motor deliver power and performance in a compact size to help person to pass through highway, railway station, subway station, community, etc.













## The packaging of 18B unit motor



1.Put polyurethane foam inside



2.Cover with plastic and put the motor into the carton



3.Seal the carton with tape



## FEATURES AT A GLANCE

COMPACT STRUCTURE
SAFETY FRAME
SIMPLE CONTROL
BEAUTIFUL APPEARANCE
ACCURATE SIZE
CUTE HEATING DISIPATION
LARGE OUTPUT TORQUE
SMALL VOLUME
ADJUSTABLE SPEED



Right elevation

Left elevation



Front elevation



PRODUCT SPECIFICATIONS

| No | Item             | Data                         |
|----|------------------|------------------------------|
| 1  | Power            | 30W                          |
| 2  | Voltage          | DC 24 V                      |
| 3  | Current          | 2A                           |
| 4  | Insulation level | F                            |
| 5  | Boom type        | Stra