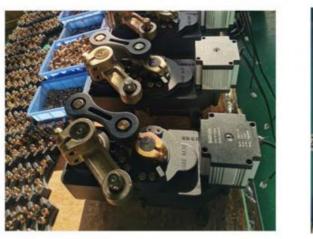

A

Material: Aluminum Alloy

Application: Parking Lot,road,Toll Places

• Warranty: 1 Year

• Size: 230\*300\*980mm

• Speed: 0.3-6S

• Highlight: Automatic Lifting Arm Barrier Gate,

140W Arm Barrier Gate, Parking Lot Arm Barrier Gate



#### More Images







#### **Product Description**

Company Profile

**Product Description** 

CANNO System Power Automatic Lifting Arm Barrier Gate for Parking Lot Boom

Benefits of Boom Gates:

(Ristorially no Ves 4 tale to Calcular Heith this little protected about the state of the state o



 $\mathsf{CBG}^\circ$ 











# HIGH TORQE MOTOR

\*Pure gear

\*I ow noise





- \*Open&close speed to adjustable
- \*Easly to change the direction

\*Brush-less DC24V

\*Safety voltage





\*High intensity spring





## Packing List



### 18B details









#### **Product Parameters**

Voltage: DC24V

Output Efficiency: 120W

Current: 6A

Insulation Class: F

Gate Operation Time: 0.3~5s

Operation Lifetime: ≥ 5 million times

#### **Working Environment**

Temperature Range: -40°C~+60°C

[-40°F~+140°F]

(temperatures below -20°C/-4°F

require a heating element) Humidity: 85% or lower Altitude: 1000M or lower

#### **Applications**

Generally suited for controlling gates leading to highways and expressways, as well as vehicle-plate reading systems for gated communities and commercial parking lots.

#### Specification

Remote Distance:>=30M

Rod Length:<=6M

Rod Speed:Adjustable

Rod Operation:Remote Control,Manual Operation,Keypress

Voltage/Current/Efficiency: DC24V/10A/120W

Insulation Class:F

Motor:18 B Gate Operation Time: 0.3-5S