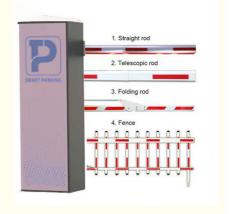

140W Arm Barrier Gate, Parking Lot Arm Barrier Gate

#### Specification

Remote Distance:>=30M

Rod Length:<=6M

Rod Speed:Adjustable

Rod Operation:Remote Control,Manual Operation,Keypress

Voltage/Current/Efficiency: DC24V/10A/120W

Insulation Class:F

Motor:18 B Gate Operation Time: 0.3-5S