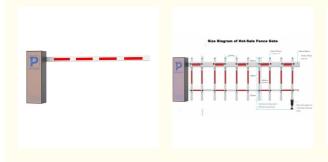

#### **Product Specification**

Voltage: 24VDCMotor Power: 140WCurrent: 6A

Material: Aluminum Alloy

Application: Parking Lot,road,Toll Places

• Warranty: 1 Year

• Size: 230\*300\*980mm

• Speed: 0.3-6S

• Highlight: Automatic Lifting Arm Barrier Gate,

#### Specification

Remote Distance:>=30M

Rod Length:<=6M

Rod Speed:Adjustable

Rod Operation:Remote Control,Manual Operation,Keypress

Voltage/Current/Efficiency: DC24V/10A/120W

Insulation Class:F

Motor:18 B Gate Operation Time: 0.3-5S