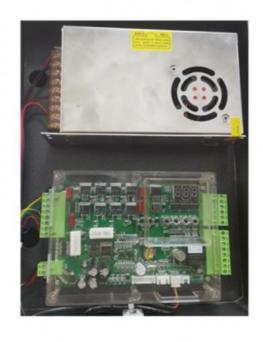

**Product Specification**

Voltage: 24VDCMotor Power: 140WCurrent: 6A

Material: Aluminum Alloy

Application: Parking Lot,road,Toll Places

• Warranty: 1 Year

• Size: 230\*300\*980mm

• Speed: 0.3-6S

• Highlight: Automatic Lifting Arm Barrier Gate,

140W Arm Barrier Gate, Parking Lot Arm Barrier Gate



#### More Images







#### **Product Description**

Company Profile

**Product Description** 

CANNO System Power Automatic Lifting Arm Barrier Gate for Parking Lot Boom

Benefits of Boom Gates:

(Ristorially no Ves 4 tale to Calcular Heith this little protected about the state of the state o



 $\mathsf{CBG}^\circ$ 











# HIGH TORQE MOTOR

\*Pure gear

\*I ow noise





- \*Open&close speed to adjustable
- \*Easly to change the direction

\*Brush-less DC24V

\*Safety voltage





\*High intensity spring





## Packing List



### 18B details









#### **Product Parameters**

Voltage: DC24V

Output Efficiency: 120W

Current: 6A

Insulation Class: F

Gate Operation Time: 0.3~5s

Operation Lifetime: ≥ 5 million times

#### **Working Environment**

Temperature Range: -40°C~+60°C

[-40°F~+140°F]

(temperatures below -20°C/-4°F

require a heating element) Humidity: 85% or lower Altitude: 1000M or lower

#### **Applications**

Generally suited for controlling gates leading to highways and expressways, as well as vehicle-plate reading systems for gated communities and commercial parking lots.

#### Specification

Remote Distance:>=30M

Rod Length:<=6M

Rod Speed:Adjustable

Rod Operation:Remote Control,Manual Operation,Keypress

Voltage/Current/Efficiency: DC24V/1