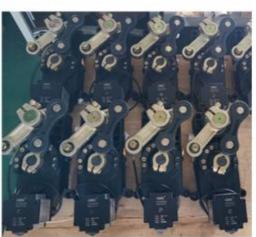

Material: Aluminum Alloy

Application: Parking Lot,road,Toll Places

• Warranty: 1 Year

• Size: 230\*300\*980mm

• Speed: 0.3-6S

• Highlight: Automatic Lifting Arm Barrier Gate,

140W Arm Barrier Gate, Parking Lot Arm Barrier Gate



#### More Images







#### **Product Description**

Company Profile

**Product Description** 

CANNO System Power Automatic Lifting Arm Barrier Gate for Parking Lot Boom

Benefits of Boom Gates:

(Ristorially no Ves 4 tale to Calcular Heith this little protected about the state of the state o



 $\mathsf{CBG}^\circ$ 











# HIGH TORQE MOTOR

\*Pure gear

\*I ow noise





- \*Open&close speed to adjustable
- \*Easly to change the direction

\*Brush-less DC24V

\*Safety voltage





\*High intensity spring





## Packing List



### 18B details









#### **Product Parameters**

Voltage: DC24V

Output Efficiency: 120W

Current: 6A

Insulation Class: F

Gate Operation Time: 0.3~5s

Operation Lifetime: ≥ 5 million times

#### **Working Environment**

Temperature Range: -40°C~+60°C

[-40°F~+140°F]

(temperatures below -20°C/-4°F

require a heating element) Humidity: 85% or lower Altitude: 1000M or lower

#### **Applications**

Generally suited for controlling gates leading to highways and expressways, as well as vehicle-plate reading systems for gated communities and commercial parking lots.

#### Specification

Remote Distance:>=30M

Rod Length:<=6M

Rod Speed:Adjustable

Rod Operation:Remote Control,Manual Operation,Keypress

Voltage/Current/Efficiency: DC24V/10A/120W

Insulation Class:F

Motor:18 B Gate Operation Time: 0.3-5S

Op