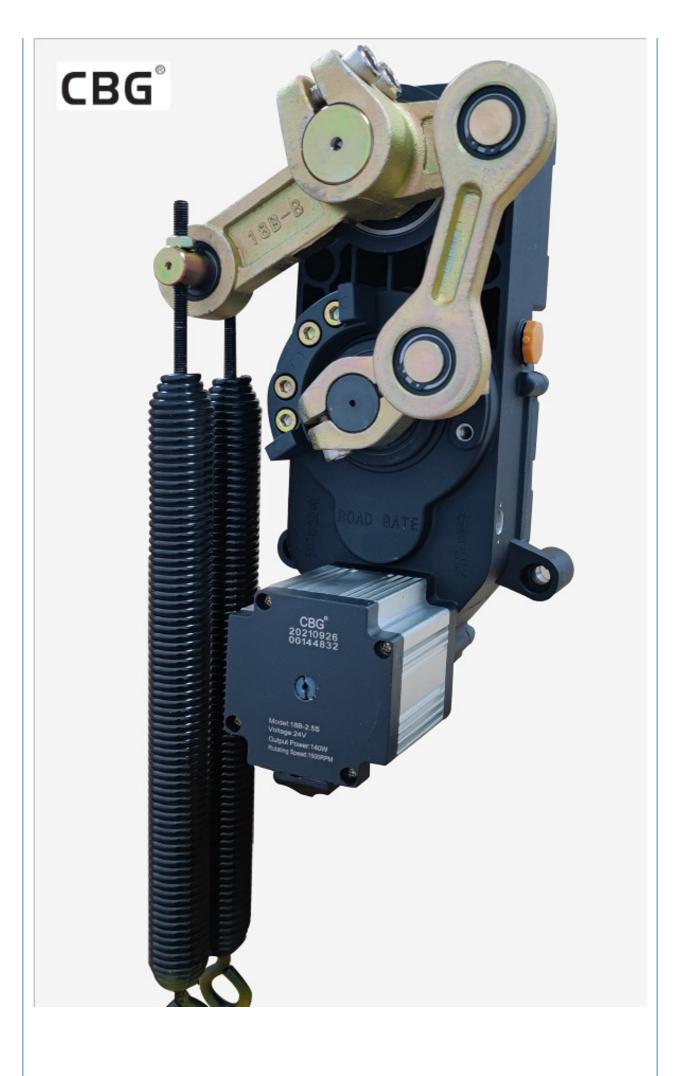

# HIGH TORQE MOTOR

\*Pure gear

\*I ow noise

- \*Open&close speed to adjustable
- \*Easly to change the direction

\*Brush-less DC24V

\*Safety voltage

\*High intensity spring

### 18B details

#### **Product Parameters**

Voltage: DC24V

Output Efficiency: 120W

Current: 6A

Insulation Class: F

Gate Operation Time: 0.3~5s

Operation Lifetime: ≥ 5 million times