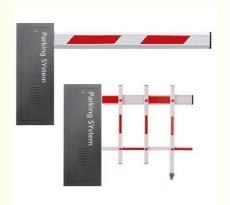

140W Arm Barrier Gate, Parking Lot Arm Barrier Gate

#### Specification

Remote Distance:>=30M

Rod Length:<=6M

Rod Speed:Adjustable

Rod Operation:Remote Control,Manual Operation,Keypress

Voltage/Current/Efficiency: DC24V/10A/120W

Insulation Class:F

Motor:18 B Gate Operation Time: 0.3-5S