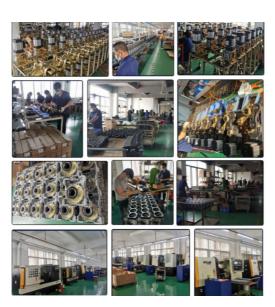

**

Generally suited for controlling gates leading to highways and expressways, as well as vehicle-plate reading systems for gated communities and commercial parking lots.

#### Specification

Remote Distance:>=30M

Rod Length:<=6M

Rod Speed:Adjustable

Rod Operation:Remote Control,Manual Operation,Keypress

Voltage/Current/Efficiency: DC24V/10A/120W

Insulation Class:F

Motor:18 B Gate Operation Time: 0.3-5S

Operation Lifetime:>=5 million times

#### **Package**

### The packaging of 18B unit motor



1.Put polyurethane foam inside



Cover with plastic and put the motor into the carton



3.Seal the carton with tape





To better ensure the safety of your goods, professional, environmentally friendly, convenient and efficient packaging services will be provided.

## **Factory view**



#### **Exhibition**



## **CBG**® Shenzhen Chengbang Electromechancal Industry Limited

+8615017905059

mok\_1szcb\_cbg@163.com

automaticbarriersgates.com

Qiantou Xinxing Industrial Zone, Niushan community, Dongcheng District, Dongguan City