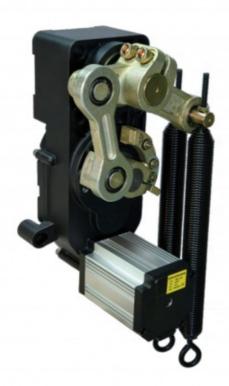

# HIGH TORQE MOTOR

\*Pure gear

\*I ow noise

- \*Open&close speed to adjustable
- \*Easly to change the direction

\*Brush-less DC24V

\*Safety voltage

\*High intensity spring

#### **Product Parameters**

Voltage: DC24V

Output Efficiency: 120W

Current: 6A

Insulation Class: F

Gate Operation Time: 0.3~5s

Operation Lifetime: ≥ 5 million times