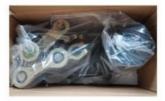

Time: 0.3~5s

Operation Lifetime: ≥ 5 million times

#### **Working Environment**

Temperature Range: -40°C~+60°C

[-40°F~+140°F]

(temperatures below -20°C/-4°F

require a heating element) Humidity: 85% or lower Altitude: 1000M or lower

#### **Applications**

Generally suited for controlling gates leading to highways and expressways, as well as vehicle-plate reading systems for gated communities and commercial parking lots.

#### Specification

Remote Distance:>=30M

Rod Length:<=6M

Rod Speed:Adjustable

Rod Operation:Remote Control,Manual Operation,Keypress

Voltage/Current/Efficiency: DC24V/10A/120W

Insulation Class:F

Motor:18 B Gate Operation Time: 0.3-5S

Operation Lifetime:>=5 million times

#### **Package**

### The packaging of 18B unit motor



1.Put polyurethane foam inside



Cover with plastic and put the motor into the carton



3.Seal the carton with tape





To better ensure the safety of your goods, professional, environmentally friendly, convenient and efficient packaging services will be provided.

## **Factory view**



#### **Exhibition**



## **CBG**® Shenzhen Chengbang Electromechancal Industry Limited

+8615017905059

mok\_1szcb\_cbg@163.com

automaticbarriersgates.com

Qiantou Xinxing Industrial Zone, Niushan community, Dongcheng District, Dongguan City