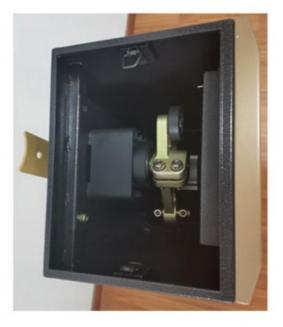

tage: 24VDCMotor Power: 140WCurrent: 6A

Material: Aluminum Alloy

Application: Parking Lot,road,Toll Places

• Warranty: 1 Year

• Size: 230\*300\*980mm

• Speed: 0.3-6S

• Highlight: Automatic Lifting Arm Barrier Gate,

140W Arm Barrier Gate, Parking Lot Arm Barrier Gate



#### More Images







#### **Product Description**

Company Profile

**Product Description** 

CANNO System Power Automatic Lifting Arm Barrier Gate for Parking Lot Boom

Benefits of Boom Gates:

(Ristorially no Ves 4 tale to Calcular Heith this little protected about the state of the state o



 $\mathsf{CBG}^\circ$ 











# HIGH TORQE MOTOR

\*Pure gear

\*I ow noise





- \*Open&close speed to adjustable
- \*Easly to change the direction

\*Brush-less DC24V

\*Safety voltage





\*High intensity spring





## Packing List



### 18B details









#### **Product Parameters**

Voltage: DC24V

Output Efficiency: 120W

Current: 6A

Insulation Class: F

Gate Operation Time: 0.3~5s

Operation Lifetime: ≥ 5 million times

#### **Working Environment**

Temperature Range: -40°C~+60°C

[-40°F~+140°F]

(temperatures below -20°C/-4°F

require a heating element) Humidity: 85% or lower Altitude: 1000M or lower

#### **Applications**

Generally suited for controlling gates leading to highways and expressways, as well as vehicle-plate reading systems for gated communities and commercial parking lots.

#### Specification

Remote Distance:>=30M

Rod Length:<=6M

Rod Speed:Adjustable

Rod Operation:Remote Control,Manual Operation,Keypress

Voltage/Current/Efficiency: DC24V/10A/120W

Insulation Class:F

Mo