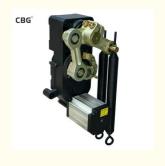

### 18B details

#### **Product Parameters**

Voltage: DC24V

Output Efficiency: 120W

Current: 6A

Insulation Class: F

Gate Operation Time: 0.3~5s

Operation Lifetime: ≥ 5 million times

#### Specification

Remote Distance:>=30M

Rod Length:<=6M

Rod Speed:Adjustable

Rod Operation:Remote Control,Manual Operation,Keypress

Voltage/Current/Efficiency: DC24V/10A/120W

Insulation Class:F

Motor:18 B Gate Operation Time: 0.3-5S