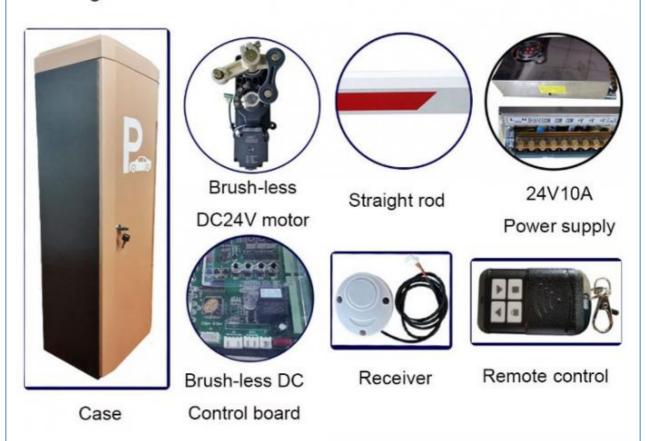

## 140W Automatic Lifting Arm Barrier Gate For Parking Lot Boom Gate System

#### **Product Specification**

Voltage: 24VDCMotor Power: 140WCurrent: 6A

Material: Aluminum Alloy

Application: Parking Lot,road,Toll Places

• Warranty: 1 Year

• Size: 230\*300\*980mm

• Speed: 0.3-6S

• Highlight: Automatic Lifting Arm Barrier Gate,

#### **Product Parameters**

Voltage: DC24V

Output Efficiency: 120W

Current: 6A

Insulation Class: F

Gate Operation Time: 0.3~5s

Operation Lifetime: ≥ 5 million times

#### Specification

Remote Distance:>=30M

Rod Length:<=6M

Rod Speed:Adjustable

Rod Operation:Remote Control,Manual Operation,Keypress

Voltage/Current/Efficiency: DC24V/10A/120W

Insulation Class:F

Motor:18 B Gate Operation Time: 0.3-5S