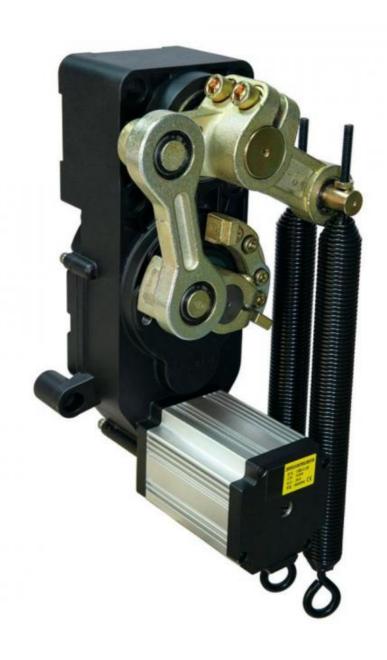

### 18B details

#### **Product Parameters**

Voltage: DC24V

Output Efficiency: 120W

Current: 6A

Insulation Class: F

Gate Operation Time: 0.3~5s

Operation Lifetime: ≥ 5 million times

#### Specification

Remote Distance:>=30M

Rod Length:<=6M

Rod Speed:Adjustable

Rod Operation:Remote Control,Manual Operation,Keypress

Voltage/Current/Efficiency: DC24V/10A/120W

Insulation Class:F

Motor:18 B Gate Operation Time: 0.3-5S