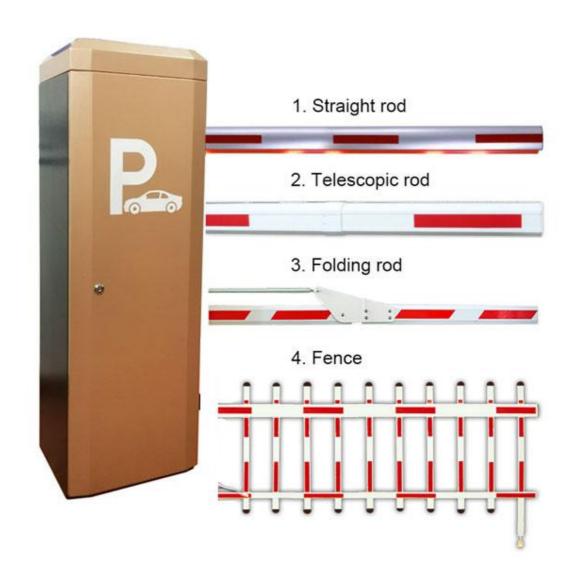

#### Specification

Remote Distance:>=30M

Rod Length:<=6M

Rod Speed:Adjustable

Rod Operation:Remote Control,Manual Operation,Keypress

Voltage/Current/Efficiency: DC24V/10A/120W

Insulation Class:F

Motor:18 B Gate Operation Time: 0.3-5S

Operation Lifetime:>=5 million times