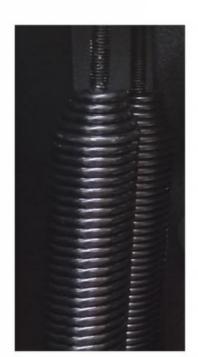

# HIGH TORQE MOTOR

\*Pure gear

\*I ow noise

- \*Open&close speed to adjustable
- \*Easly to change the direction

\*Brush-less DC24V

\*Safety voltage

\*High intensity spring