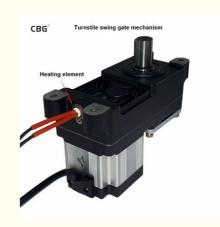

## **Product Overview**

Product display

#### **Product Specification**

- Voltage:
- Motor Power:
- Material:
- Warranty:
- Barrier Open Time:
- Related Humidity:
- Usage:
- Feature:
- Temperature:
- Service Life:
- Highlight:

| DC24V                   |
|-------------------------|
| 40-60W                  |
| Aluminum Alloy          |
| 2 Years                 |
| 0.3-1.5s                |
| Below 85%               |
| Outdoor/Indoor Security |
| Waterproof              |
|                         |