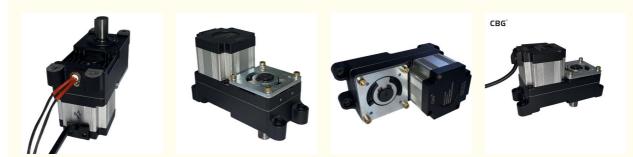

#### More Images

40-60W Motor Power Swiping Gate Barrier For Security In Shopping Mall Office Building Company profile