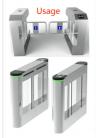

# Use indoor and outdoor

Be able to run when sunlight and rainfall 5 millions MCBF