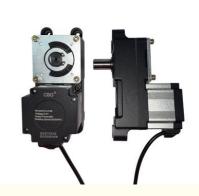

#### More Images

40-60W Motor Power Swiping Gate Barrier For Security In Shopping Mall Office Building Company profile