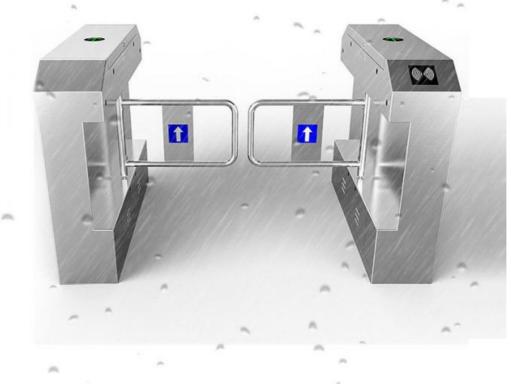

# 40-60W Swing Gate Motor Security In Shopping Mall Office Building

Shenzhen Chengbang Electromechancal Industry Limited

**Basic Information** 

automaticbarriersgates.com

# Use indoor and outdoor

Be able to run when sunlight and rainfall 5 millions MCBF