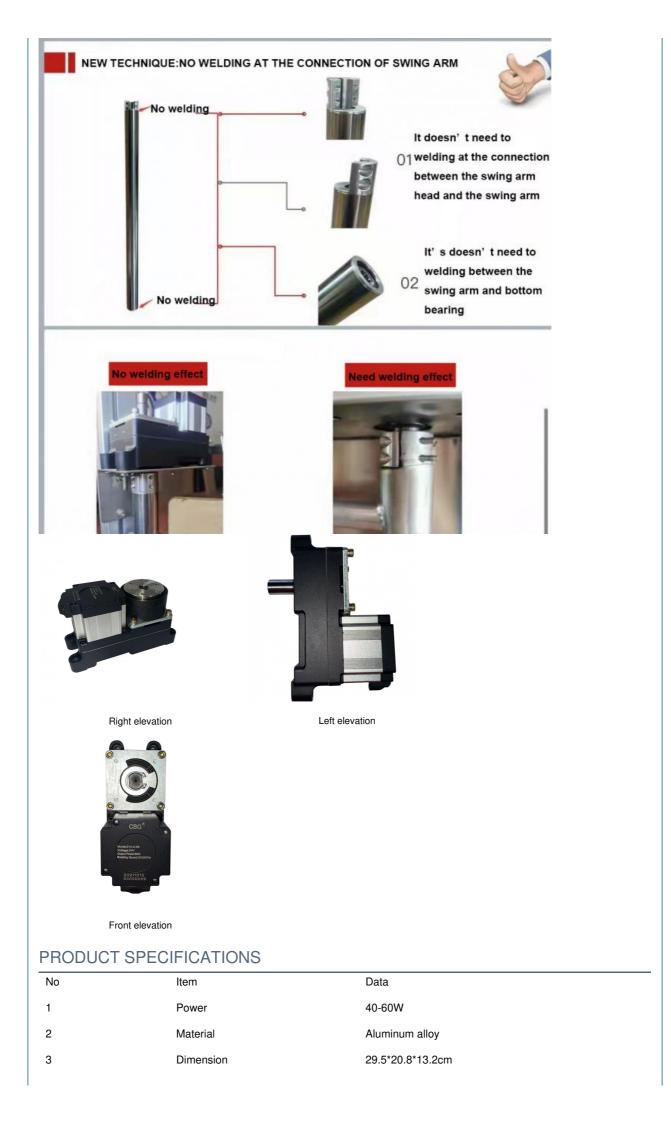

# 40-60W Swing Gate Motor Security In Shopping Mall Office Building

Shenzhen Chengbang Electromechancal Industry Limited

**Basic Information** 

automaticbarriersgates.com

#### **Product Specification**

- Voltage:
- Motor Power:
- Material:
- Warranty:
- Barrier Open Time:
- Related Humidity:
- Usage:
- Feature:
- Temperature:
- Service Life:
- Highlight:

| DC24V                   |
|-------------------------|
| 40-60W                  |
| Aluminum Alloy          |
| 2 Years                 |
| 0.3-1.5s                |
| Below 85%               |
| Outdoor/Indoor Security |
| Waterproof              |
|                         |

-30-60 Degrees Celsius

>=5 Million

60W Swing Gate Motor, Office Building Swing Gate Barrier, 40W Swing Gate Motor CBG