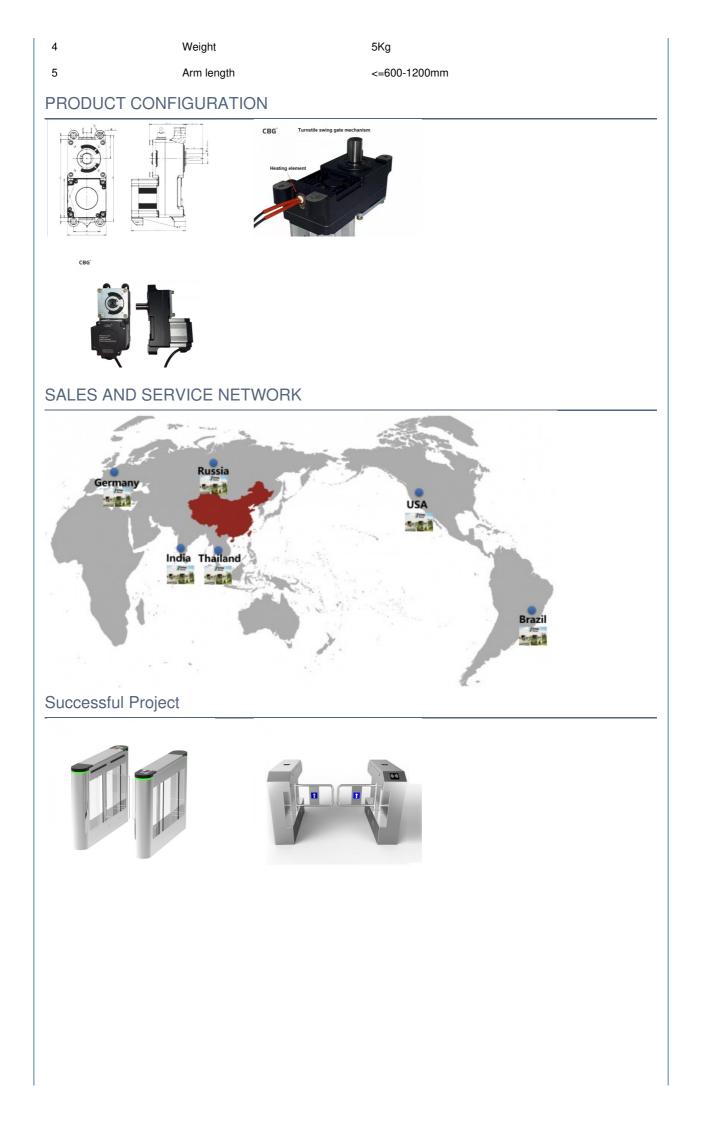

#### **Product Specification**

- Voltage:
- Motor Power:
- Material:
- Warranty:
- Barrier Open Time:
- Related Humidity:
- Usage:
- Feature:
- Temperature:
- Service Life:
- Highlight:

| DC24V                   |
|-------------------------|
| 40-60W                  |
| Aluminum Alloy          |
| 2 Years                 |
| 0.3-1.5s                |
| Below 85%               |
| Outdoor/Indoor Security |
| Waterproof              |
|                         |

-30-60 Degrees Celsius

>=5 Million

60W Swing Gate Motor, Office Building Swing Gate Barrier, 40W Swing Gate Motor CBG