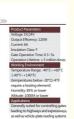

### Specification

| Voltage:DC24V         | Insulation Class:F      | Gate Operation Time:3-6S             |
|-----------------------|-------------------------|--------------------------------------|
| Output Efficiency:30W | Altitude:1000M or lower | Operation Lifetime:>=5 million times |
| Current:1.5A          | Humidity:85% or lower   | Temperature Range:-30°C to +70°C     |