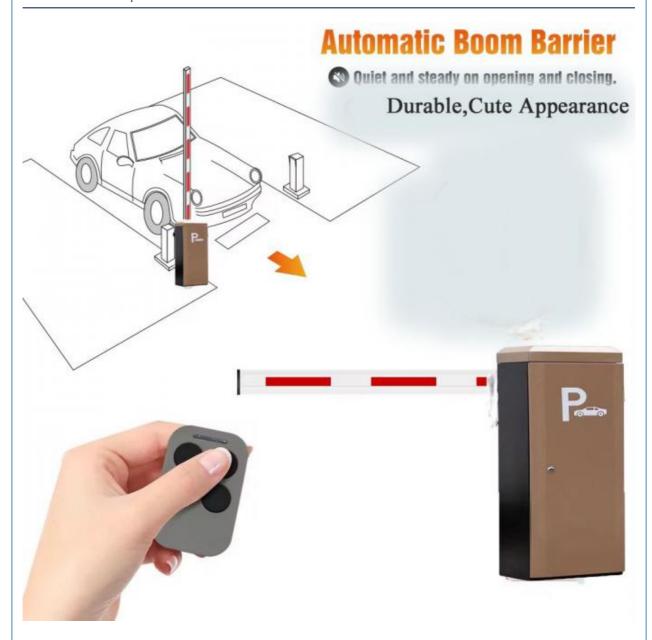

### **Product Description**

140W Speed Motor Power Parking Lot Turnstiles For Import And In Underground

**Product Description** 

Easy Operation, Quiet, Steady

# Packing List

DC24V motor

Straight rod

24V10A

Brush-less DC

Receiver

Remote control

Control board

# HIGH TORQE MOTOR

- \*Pure gear
- \*Low noise
- \*Open&close speed to adjustable
- \*Easly to change the direction

\*Brush-less DC24V

\*Safety voltage

\*High intensity spring