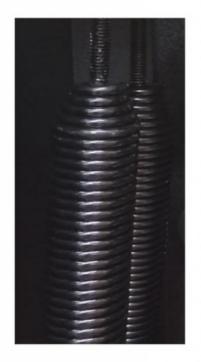

# HIGH TORQE MOTOR

- \*Pure gear
- \*Low noise
- \*Open&close speed to adjustable
- \*Easly to change the direction

\*Brush-less DC24V

\*Safety voltage

\*High intensity spring