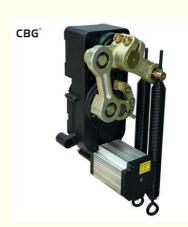

# Packing List

DC24V motor

Straight rod

24V10A

Brush-less DC

Receiver

Remote control

Control board

# HIGH TORQE MOTOR

- \*Pure gear
- \*Low noise
- \*Open&close speed to adjustable
- \*Easly to change the direction

\*Brush-less DC24V

\*Safety voltage

\*High intensity spring