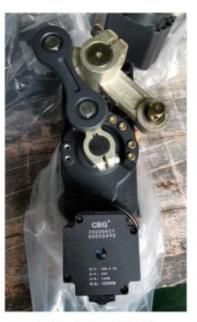

# Packing List

DC24V motor

Straight rod

24V10A

Brush-less DC

Receiver

Remote control

Control board

# HIGH TORQE MOTOR

- \*Pure gear
- \*Low noise
- \*Open&close speed to adjustable
- \*Easly to change the direction

\*Brush-less DC24V

\*Safety voltage

\*High intensity spring