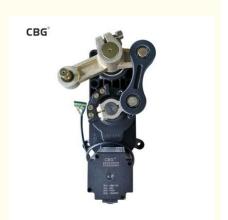

# HIGH TORQE MOTOR

- \*Pure gear
- \*Low noise
- \*Open&close speed to adjustable
- \*Easly to change the direction

\*Brush-less DC24V

\*Safety voltage

\*High intensity spring

### Specification

| Voltage:DC24V         | Insulation Class:F      | Gate Operation Time:3-6S             |
|-----------------------|-------------------------|--------------------------------------|
| Output Efficiency:30W | Altitude:1000M or lower | Operation Lifetime:>=5 million times |
| Current:1.5A          | Humidity:85% or lower   | Temperature Range:-30°C to +70°C     |