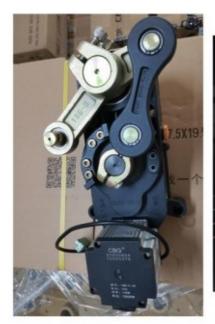

# Packing List

DC24V motor

Straight rod

24V10A

Brush-less DC

Receiver

Remote control

Control board

# HIGH TORQE MOTOR

- \*Pure gear
- \*Low noise
- \*Open&close speed to adjustable
- \*Easly to change the direction

\*Brush-less DC24V

\*Safety voltage

\*High intensity spring