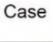

# HIGH TORQE MOTOR

- \*Pure gear
- \*Low noise
- \*Open&close speed to adjustable
- \*Easly to change the direction

\*Brush-less DC24V

\*Safety voltage

\*High intensity spring

### Specification

| Voltage:DC24V         | Insulation Class:F      | Gate Operation Time:3-6S             |
|-----------------------|-------------------------|--------------------------------------|
| Output Efficiency:30W | Altitude:1000M or lower | Operation Lifetime:>=5 million times |
| Current:1.5A          | Humidity:85% or lower   | Temperature Range:-30°C to +70°C     |