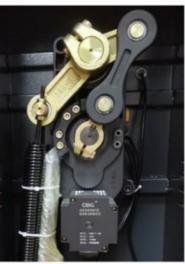

# Packing List

DC24V motor

Straight rod

24V10A

Brush-less DC

Receiver

Remote control

Control board

# HIGH TORQE MOTOR

- \*Pure gear
- \*Low noise
- \*Open&close speed to adjustable
- \*Easly to change the direction

\*Brush-less DC24V

\*Safety voltage

\*High intensity spring