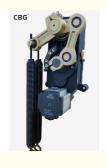

# HIGH TORQE MOTOR

- \*Pure gear
- \*Low noise
- \*Open&close speed to adjustable
- \*Easly to change the direction

\*Brush-less DC24V

\*Safety voltage

\*High intensity spring