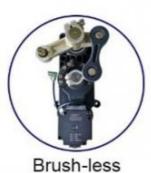

# Packing List

DC24V motor

Straight rod

24V10A

Brush-less DC

Receiver

Remote control

Control board

# HIGH TORQE MOTOR

- \*Pure gear
- \*Low noise
- \*Open&close speed to adjustable
- \*Easly to change the direction

\*Brush-less DC24V

\*Safety voltage

\*High intensity spring