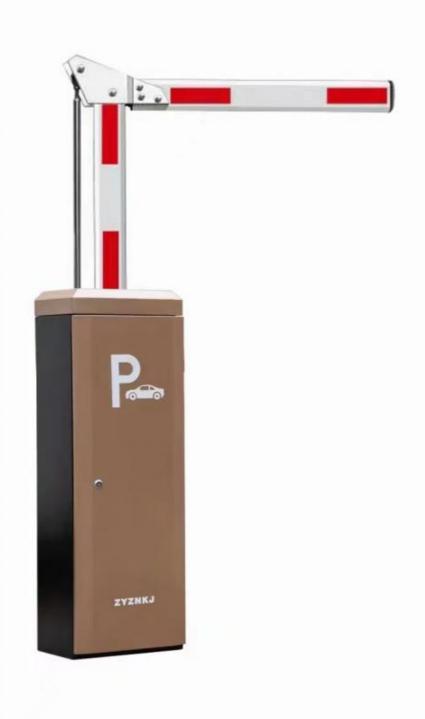

### 140W Power Parking Lot Turnstile Motor In Underground

### **Product Description**

140W Speed Motor Power Parking Lot Turnstiles For Import And In Underground

**Product Description** 

Easy Operation, Quiet, Steady

#### **Product Specification**

Application: Parking Lot
Power Supply: DC24V
Motor Power: 140W
Warranty: 2 Years

• Feature: Waterproof/weatherproof,rust Resistant

Material: Aluminum Alloy

• Open /close Speed: 0.3-6s

WORKING -30 Degree-60 Degree
 TEMPERATURE:

• WEIGHT: 50kg

• Highlight: Parking Lot Turnstile Motor,

140W Turnstile Motor, Underground Turnstile Motor