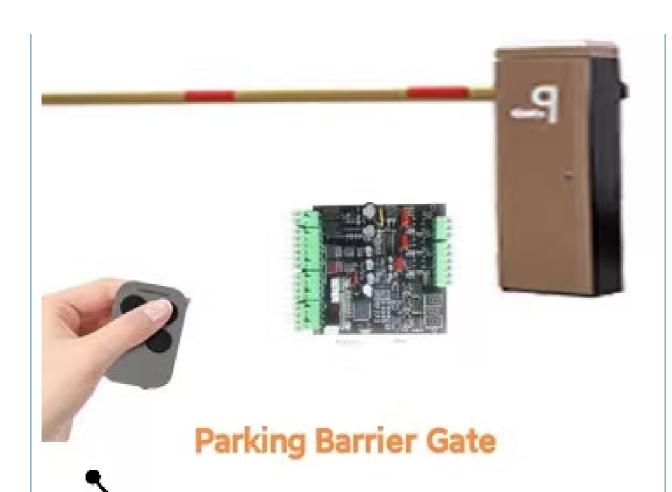

# Packing List

DC24V motor

Straight rod

24V10A

Brush-less DC

Receiver

Remote control

Control board

# HIGH TORQE MOTOR

- \*Pure gear
- \*Low noise
- \*Open&close speed to adjustable
- \*Easly to change the direction

\*Brush-less DC24V

\*Safety voltage

\*High intensity spring