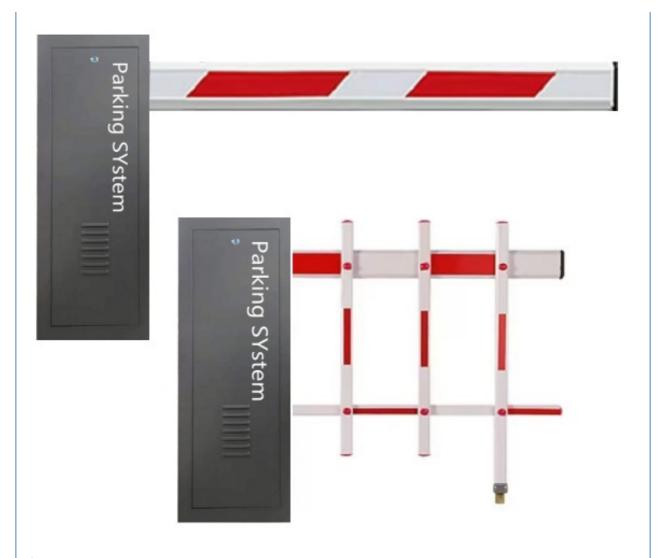

#### **Product Specification**

Application: Parking Lot
Power Supply: DC24V
Motor Power: 140W
Warranty: 2 Years

• Feature: Waterproof/weatherproof,rust Resistant

Material: Aluminum Alloy

• Open /close Speed: 0.3-6s

### **Product Description**

140W Speed Motor Power Parking Lot Turnstiles For Import And In Underground

**Product Description** 

Easy Operation, Quiet, Steady