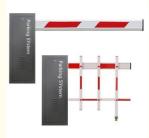

### 140W Power Parking Lot Turnstile Motor In Underground

#### **Product Specification**

Application: Parking Lot
Power Supply: DC24V
Motor Power: 140W
Warranty: 2 Years

• Feature: Waterproof/weatherproof,rust Resistant

Material: Aluminum Alloy

• Open /close Speed: 0.3-6s

### **Product Description**

140W Speed Motor Power Parking Lot Turnstiles For Import And In Underground

**Product Description** 

Easy Operation, Quiet, Steady