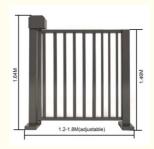

### **Product Specification**

Voltage: 24V DCPower: 30W/2AFeature: Waterproof

Insulation Level: FRunning Speed: 3-8SWarranty: 2 Years

Color: Customized Color

Operating Life: >5 Million
 Humidity: <1000 M</li>
 Temperature: -30-60°C

Front elevation

PRODUCT SPECIFICATIONS

| No | Item             | Data                         |
|----|------------------|------------------------------|
| 1  | Power            | 30W                          |
| 2  | Voltage          | DC 24 V                      |
| 3  | Current          | 2A                           |
| 4  | Insulation level | F                            |
| 5  | Boom type        | Straight ,Fence Boom,Folding |
| 6  | Max boom         | 6M                           |
| 7  | Time for Up/Down | 3-8S                         |
| 8  | Material         | Aluminum alloy               |
| 9  | Work enviroment  | Indoor/outdoor -30-60°C      |