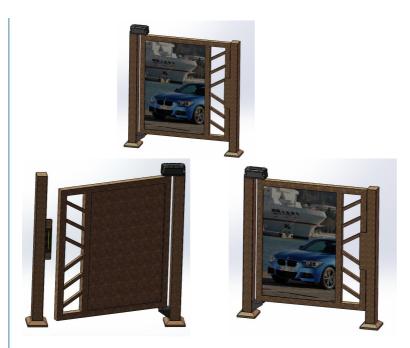

# Waterproof Swing Barrier Gate For ANPR School Access Control Insulation Level F

## **Product Description**

Speed Waterproof Swing Barrier Gate For ANPR School Access Control Insulation Level F Company profile