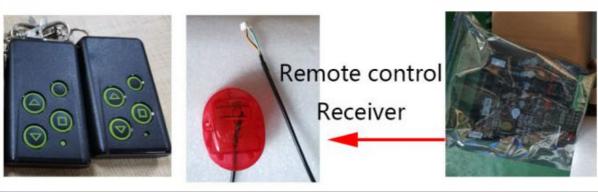

ng Barrier Gate For ANPR School Access Control Insulation Level F

#### **Basic Information**



### **Product Specification**

Voltage: 24V DCPower: 30W/2AFeature: Waterproof

Insulation Level: FRunning Speed: 3-8SWarranty: 2 Years

Color: Customized Color

Operating Life: >5 Million
 Humidity: <1000 M</li>
 Temperature: -30-60°C

• Highlight: ANPR Swing Barrier Gate,

Insulation Level F Swing Barrier Gate, Waterproof Access Control Barrier



## More Images









## **Product Description**

Speed Waterproof Swing Barrier Gate For ANPR School Access Control Insulation Level F Company profile

## **Product Overview**

#### 18A motor

This motor deliver power and performance in a compact size to help person to pass through highway, railway station, subway station, community, etc.













## The packaging of 18B unit motor



1.Put polyurethane foam inside



2.Cover with plastic and put the motor into the carton



3.Seal the carton with tape



## FEATURES AT A GLANCE

COMPACT STRUCTURE
SAFETY FRAME
SIMPLE CONTROL
BEAUTIFUL APPEARANCE
ACCURATE SIZE
CUTE HEATING DISIPATION
LARGE OUTPUT TORQUE
SMALL VOLUME
ADJUSTABLE SPEED



Right elevation

Left elevation



Front elevation



PRODUCT SPECIFICATIONS

| No | Item             | Data                         |
|----|------------------|------------------------------|
| 1  | Power            | 30W                          |
| 2  | Voltage          | DC 24 V                      |
| 3  | Current          | 2A                           |
| 4  | Insulation level | F                            |
| 5  | Boom type        | Stra