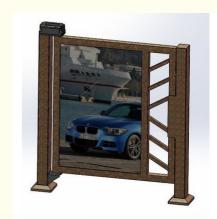

# Waterproof Swing Barrier Gate For ANPR School Access Control Insulation Level F

#### **Basic Information**



### **Product Specification**

Voltage: 24V DCPower: 30W/2AFeature: Waterproof

Insulation Level: FRunning Speed: 3-8SWarranty: 2 Years

Color: Customized Color

Operating Life: >5 Million
 Humidity: <1000 M</li>
 Temperature: -30-60°C

• Highlight: ANPR Swing Barrier Gate,

Insulation Level F Swing Barrier Gate, Waterproof Access Control Barrier



## More Images









## **Product Description**

Speed Waterproof Swing Barrier Gate For ANPR School Access Control Insulation Level F Company profile

## **Product Overview**

#### 18A motor

This motor deliver power and performance in a compact size to help person to pass through highway, railway station, subway station, community, etc.













## The packaging of 18B unit motor



1.Put polyurethane foam inside



2.Cover with plastic and put the motor into the carton



3.Seal the carton with tape



## FEATURES AT A GLANCE

COMPACT STRUCTURE
SAFETY FRAME
SIMPLE CONTROL
BEAUTIFUL APPEARANCE
ACCURATE SIZE
CUTE HEATING DISIPATION
LARGE OUTPUT TORQUE
SMALL VOLUME
ADJUSTABLE SPEED



Right elevation

Left elevation



Front elevation



PRODUCT SPECIFICATIONS

| No | Item