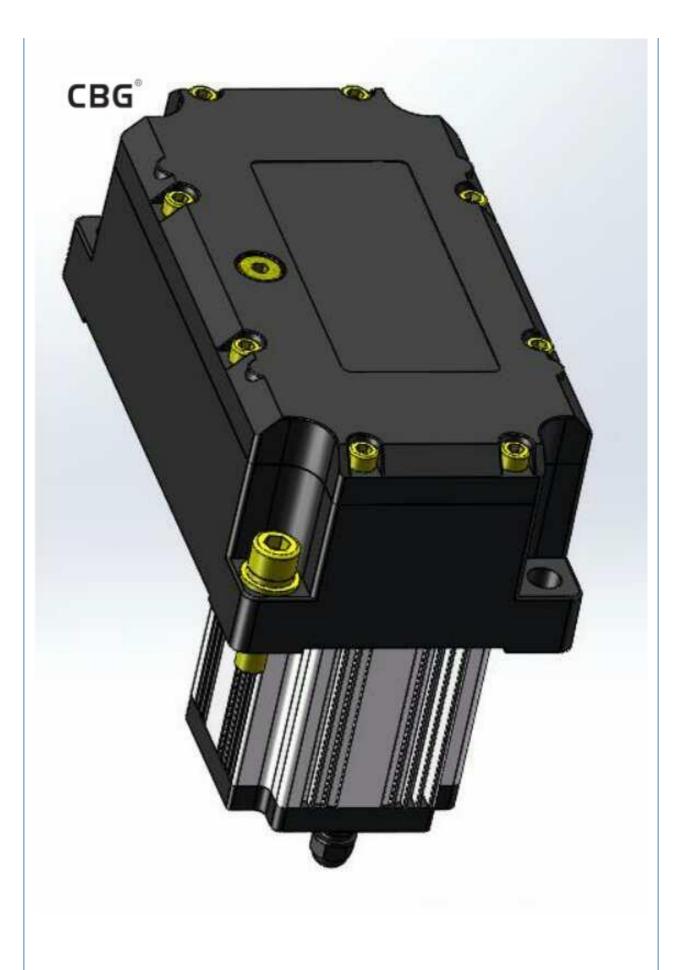

#### 18A motor

This motor deliver power and performance in a compact size to help person to pass through highway, railway station, subway station, community, etc.

## FEATURES AT A GLANCE

COMPACT STRUCTURE
SAFETY FRAME
SIMPLE CONTROL
BEAUTIFUL APPEARANCE
ACCURATE SIZE
CUTE HEATING DISIPATION
LARGE OUTPUT TORQUE
SMALL VOLUME
ADJUSTABLE SPEED

Right elevation

Left elevation

Front elevation

PRODUCT SPECIFICATIONS

| No | Item             | Data                         |
|----|------------------|------------------------------|
| 1  | Power            | 30W                          |
| 2  | Voltage          | DC 24 V                      |
| 3  | Current          | 2A                           |
| 4  | Insulation level | F                            |
| 5  | Boom type        | Straight ,Fence Boom,Folding |
| 6  | Max boom         | 6M                           |
| 7  | Time for Up/Down | 3-8S                         |
| 8  | Material         | Aluminum alloy               |
| 9  | Work enviroment  | Indoor/outdoor -30-60°C      |