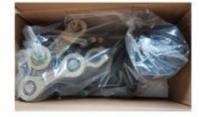

#### 18A motor

This motor deliver power and performance in a compact size to help person to pass through highway, railway station, subway station, community, etc.

## The packaging of 18B unit motor

1.Put polyurethane foam inside

2.Cover with plastic and put the motor into the carton

3.Seal the carton with tape