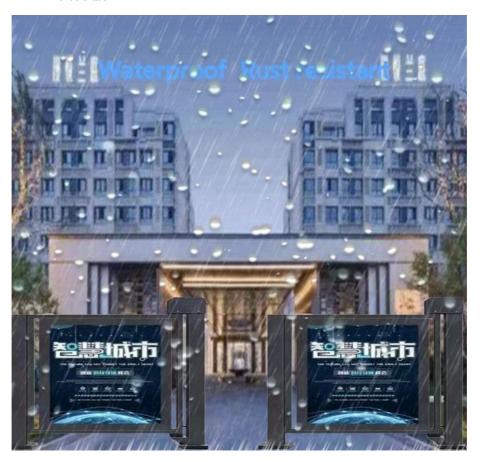

# Waterproof Swing Barrier Gate For ANPR School Access Control Insulation Level F

### **Product Specification**

Voltage: 24V DCPower: 30W/2AFeature: Waterproof

Insulation Level: FRunning Speed: 3-8SWarranty: 2 Years

Color: Customized Color

Operating Life: >5 Million
 Humidity: <1000 M</li>
 Temperature: -30-60°C