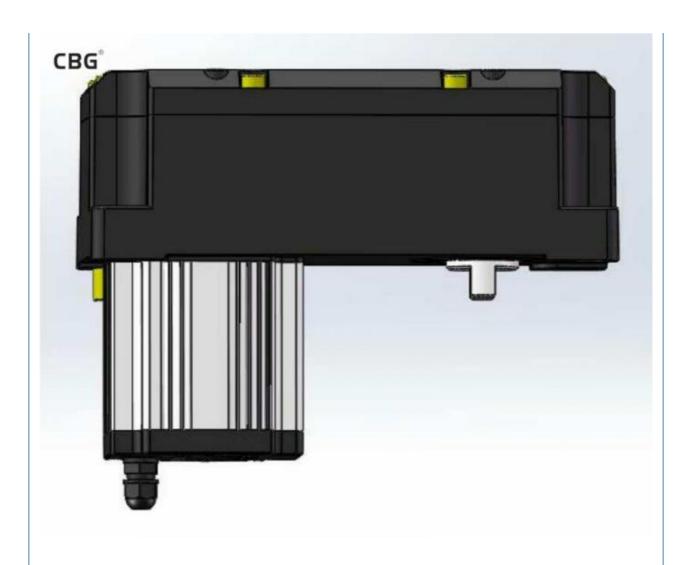

#### 18A motor

This motor deliver power and performance in a compact size to help person to pass through highway, railway station, subway station, community, etc.

## FEATURES AT A GLANCE

COMPACT STRUCTURE
SAFETY FRAME
SIMPLE CONTROL
BEAUTIFUL APPEARANCE
ACCURATE SIZE
CUTE HEATING DISIPATION
LARGE OUTPUT TORQUE
SMALL VOLUME
ADJUSTABLE SPEED

Right elevation

Left elevation

Front elevation

PRODUCT SPECIFICATIONS

| No | Item             | Data                         |
|----|------------------|------------------------------|
| 1  | Power            | 30W                          |
| 2  | Voltage          | DC 24 V                      |
| 3  | Current          | 2A                           |
| 4  | Insulation level | F                            |
| 5  | Boom type        | Straight ,Fence Boom,Folding |
| 6  | Max boom         | 6M                           |
| 7  | Time for Up/Down | 3-8S                         |
| 8  | Material         | Aluminum alloy               |
| 9  | Work enviroment  | Indoor/outdoor -30-60°C      |