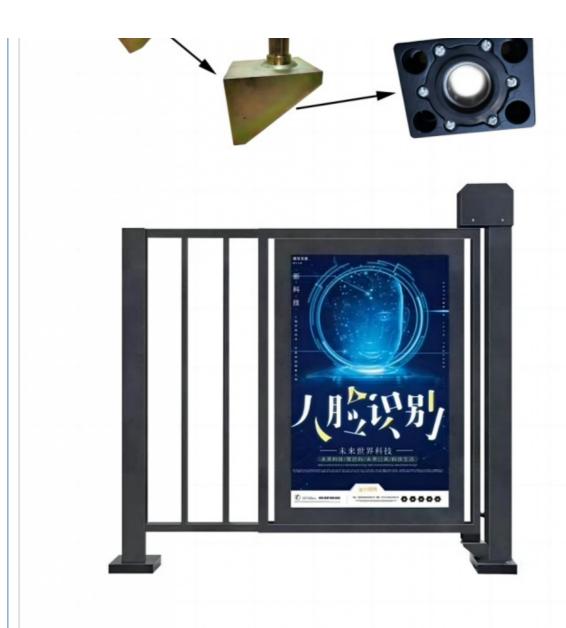

# Waterproof Swing Barrier Gate For ANPR School Access Control Insulation Level F

## **Product Description**

Speed Waterproof Swing Barrier Gate For ANPR School Access Control Insulation Level F Company profile