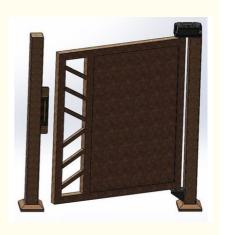

# Waterproof Swing Barrier Gate For ANPR School Access Control Insulation Level F

## **Product Overview**