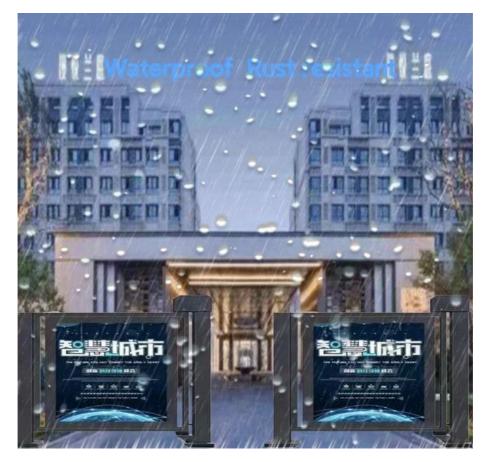

### **Product Overview**

18A Mechanism for Building Pedstrian Small Advertising Door The pedestrian gateway door, also known as the advertising door, is mainly used for all places that need to control personnel access. It can not only manage the access of people, ensure the security of the community, improve the image of the community, but also achieve a huge advertising effect through his unique advertising form. Our mechanism can be used in this type of advertising door.