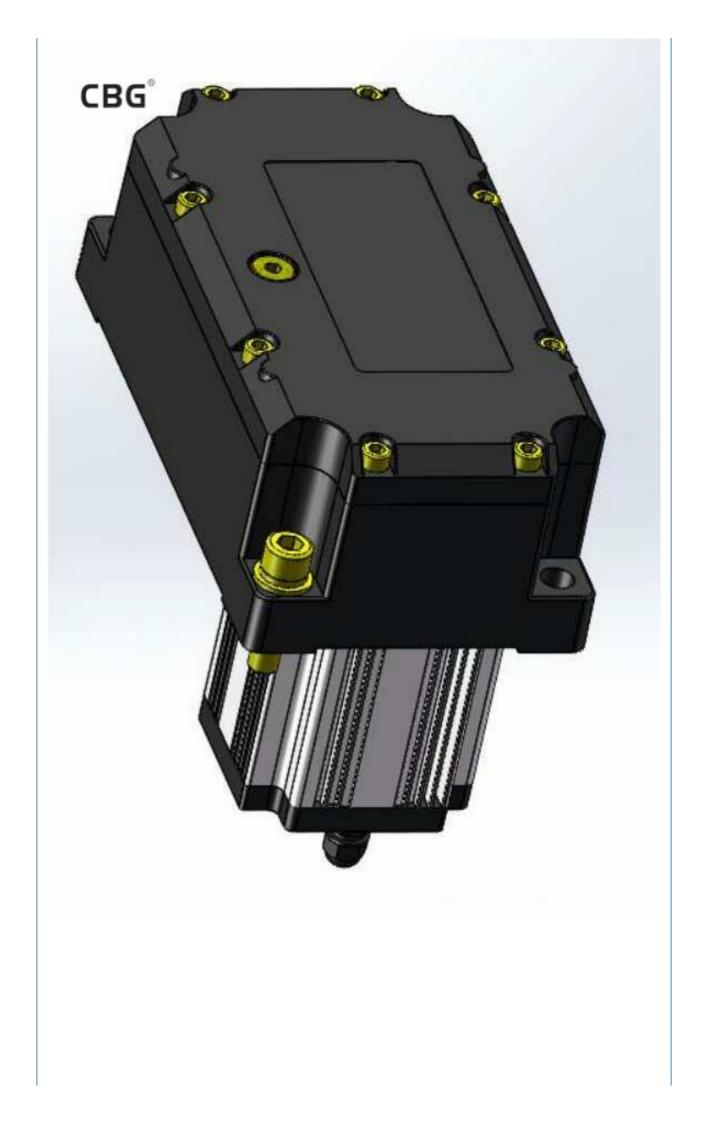

**PRODUCT SPECIFICATIONS** 

| No | Item             | Data                         |
|----|------------------|------------------------------|
| 1  | Power            | 30W                          |
| 2  | Voltage          | DC 24 V                      |
| 3  | Current          | 2A                           |
| 4  | Insulation level | F                            |
| 5  | Boom type        | Straight ,Fence Boom,Folding |
| 6  | Max boom         | 6M                           |
| 7  | Time for Up/Down | 3-85                         |
| 8  | Material         | Aluminum alloy               |
| 9  | Work enviroment  | Indoor/outdoor -30-60°C      |
|    |                  |                              |