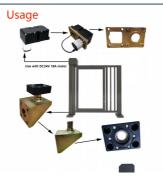

### **Product Overview**

18A Mechanism for Building Pedstrian Small Advertising Door The pedestrian gateway door, also known as the advertising door, is mainly used for all places that need to control personnel access. It can not only manage the access of people, ensure the security of the community, improve the image of the community, but also achieve a huge advertising effect through his unique advertising form. Our mechanism can be used in this type of advertising door.