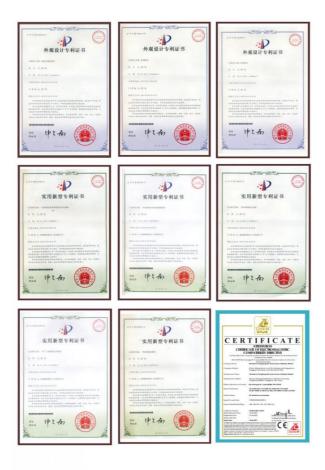

|
|----|------------------|------------------------------|
| 1  | Power            | 30W                          |
| 2  | Voltage          | DC 24 V                      |
| 3  | Current          | 2A                           |
| 4  | Insulation level | F                            |
| 5  | Boom type        | Straight ,Fence Boom,Folding |
| 6  | Max boom         | 6M                           |
| 7  | Time for Up/Down | 3-85                         |
| 8  | Material         | Aluminum alloy               |
| 9  | Work enviroment  | Indoor/outdoor -30-60°C      |
|    |                  |                              |

## PRODUCT CONFIGURATION







installation accessories

control board



SALES AND SERVICE NETWORK







### SIMILAR PRODUCTS







Certification



### FAQ

### 1. who are we?

We are based in Guangdong, China, start from 2010, sell to Africa (2.00%). There are total about 101-200 people in our office.

2. how can we guarantee quality?

Always a pre-production sample before mass production;

Always final Inspection before shipment;

3.what can you buy from us?

boom barrier,DC motor,gate road motor,car park barrier

4. why should you buy from us not from other suppliers?

We're the manufacturer of boom barrier mechanism in China more than 10 years. The current is more than 100 staffs and 3

factories.We has professional equipment, assembly line production and quality assurance. We can customize according to customer needs.

5. what services can we provide?

Accepted Delivery Terms: FOB,EXW

Accepted Payment Currency:USD,EUR;

Accept