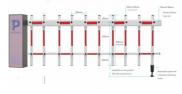

### **Product Overview**

18A Mechanism for Building Pedstrian Small Advertising Door The pedestrian gateway door, also known as the advertising door, is mainly used for all places that need to control personnel access. It can not only manage the access of people, ensure the security of the community, improve the image of the community, but also achieve a huge advertising effect through his unique advertising form. Our mechanism can be used in this type of advertising door.

**PRODUCT SPECIFICATIONS** 

| No | Item             | Data                         |
|----|------------------|------------------------------|
| 1  | Power            | 30W                          |
| 2  | Voltage          | DC 24 V                      |
| 3  | Current          | 2A                           |
| 4  | Insulation level | F                            |
| 5  | Boom type        | Straight ,Fence Boom,Folding |
| 6  | Max boom         | 6M                           |
| 7  | Time for Up/Down | 3-85                         |
| 8  | Material         | Aluminum alloy               |
| 9  | Work enviroment  | Indoor/outdoor -30-60°C      |
|    |                  |                              |