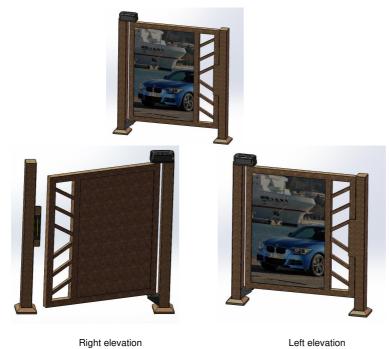

### FEATURES AT A GLANCE

COMPACT STRUCTURE SAFETY FRAME SIMPLE CONTROL BEAUTIFUL APPEARANCE ACCURATE SIZE CUTE HEATING DISIPATION LARGE OUTPUT TORQUE SMALL VOLUME ADJUSTABLE SPEED

Left elevation

Front elevation