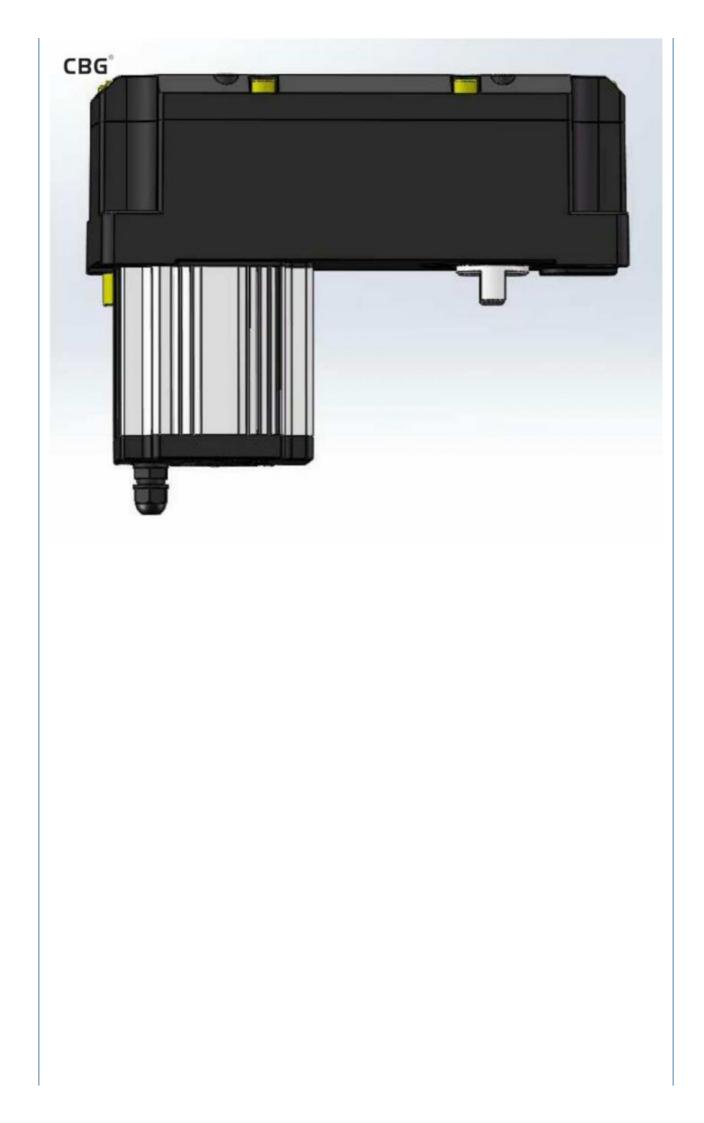

**PRODUCT SPECIFICATIONS** 

| No | Item             | Data                         |
|----|------------------|------------------------------|
| 1  | Power            | 30W                          |
| 2  | Voltage          | DC 24 V                      |
| 3  | Current          | 2A                           |
| 4  | Insulation level | F                            |
| 5  | Boom type        | Straight ,Fence Boom,Folding |
| 6  | Max boom         | 6M                           |
| 7  | Time for Up/Down | 3-85                         |
| 8  | Material         | Aluminum alloy               |
| 9  | Work enviroment  | Indoor/outdoor -30-60°C      |
|    |                  |                              |