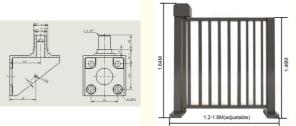

### FEATURES AT A GLANCE

COMPACT STRUCTURE SAFETY FRAME SIMPLE CONTROL BEAUTIFUL APPEARANCE ACCURATE SIZE CUTE HEATING DISIPATION LARGE OUTPUT TORQUE SMALL VOLUME ADJUSTABLE SPEED

Left elevation

Front elevation

**PRODUCT SPECIFICATIONS** 

| No | Item             | Data                         |
|----|------------------|------------------------------|
| 1  | Power            | 30W                          |
| 2  | Voltage          | DC 24 V                      |
| 3  | Current          | 2A                           |
| 4  | Insulation level | F                            |
| 5  | Boom type        | Straight ,Fence Boom,Folding |
| 6  | Max boom         | 6M                           |
| 7  | Time for Up/Down | 3-85                         |
| 8  | Material         | Aluminum alloy               |
| 9  | Work enviroment  | Indoor/outdoor -30-60°C      |
|    |                  |                              |