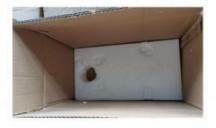

# The packaging of 18B unit motor

1.Put polyurethane foam inside

2.Cover with plastic and put the motor into the carton

3.Seal the carton with tape