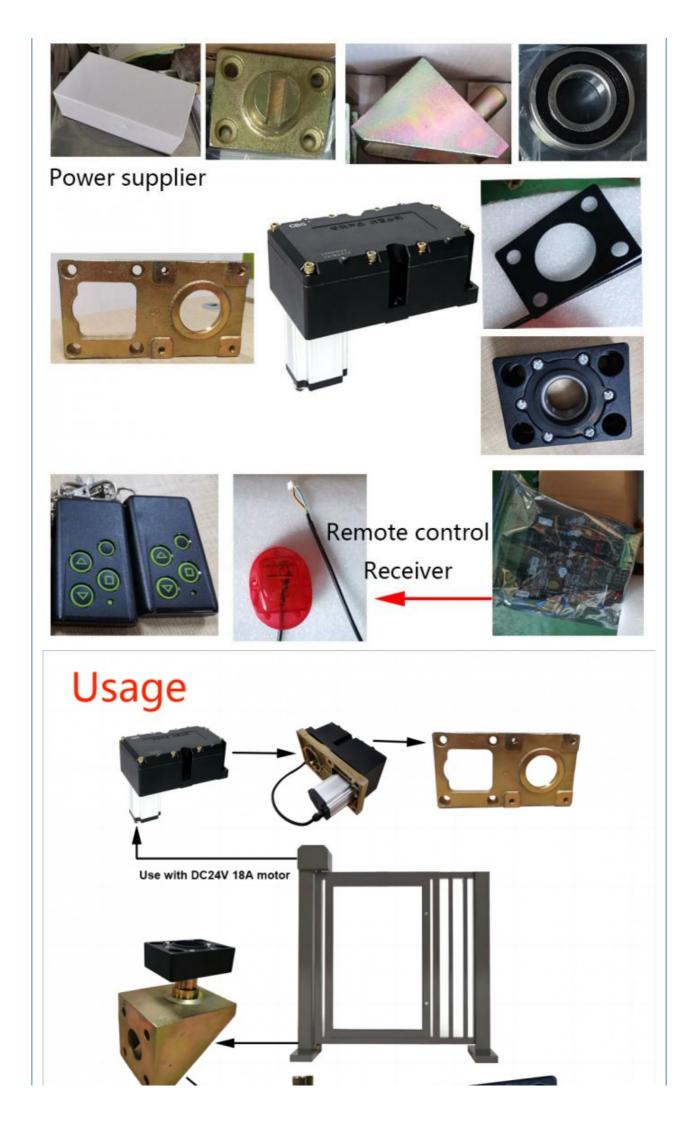

### FEATURES AT A GLANCE

COMPACT STRUCTURE SAFETY FRAME SIMPLE CONTROL BEAUTIFUL APPEARANCE ACCURATE SIZE CUTE HEATING DISIPATION LARGE OUTPUT TORQUE SMALL VOLUME ADJUSTABLE SPEED

Left elevation

Front elevation

**PRODUCT SPECIFICATIONS** 

| No | Item             | Data                         |
|----|------------------|------------------------------|
| 1  | Power            | 30W                          |
| 2  | Voltage          | DC 24 V                      |
| 3  | Current          | 2A                           |
| 4  | Insulation level | F                            |
| 5  | Boom type        | Straight ,Fence Boom,Folding |
| 6  | Max boom         | 6M                           |
| 7  | Time for Up/Down | 3-85                         |
| 8  | Material         | Aluminum alloy               |
| 9  | Work enviroment  | Indoor/outdoor -30-60°C      |
|    |                  |                              |

## PRODUCT CONFIGURATION

installation accessories

control board

SALES AND SERVICE NETWORK