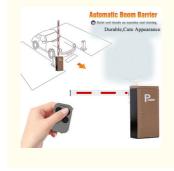

Remote control

distance

30 m

Max boom length 6m

### **Features**

- 1)The movement adopts side stick installation, which is convenient for installation and compact in structure.
- 2) When power off, we can lift up the boom arm by hand directly
- 3)The main body of the movement is made of aluminum alloy, which is made by die-casting process, with reliable mechanical strength and beautiful appearance view, accurate size, good heat dissipation.
- 4)The core adopts gear reducer, which has high transmission efficiency and small power output loss; gear material quality scm421,carburizing heat treatment process, precision grinding, wear resistance, impact resistance, service life far beyond worm gear transmission structure.
- 5)The core adopts DC brushless motor, with large output torque and small volume, which can be realized by controller the speed can be adjusted at will. When the lowering and lifting poles are in place, the deceleration buffer can be realized to make the brake poles in place stably.
- 6)DC24V safety voltage is adopted for the motor to avoid electric shock accident caused by electric leakage and personal injury safety is more guaranteed.