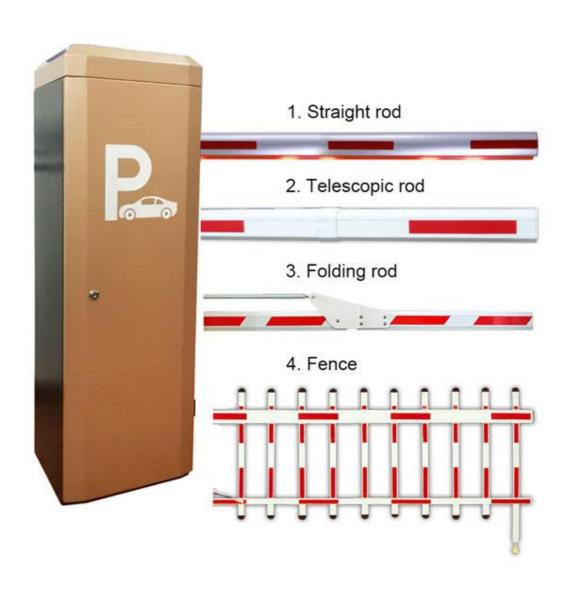

## **Product Specification**

 Working Temperature: -30-60°C · Power Supply: 140W • Usage: Outdoor Boom Barrier Length: 1.5-6M DC-24V · Work Voltage: Waterproof Feature: 0.3-6s • Operating Speed: Insulation Level: · Operating Life: >5 Million

Remote control

distance

30 m

Max boom length 6m