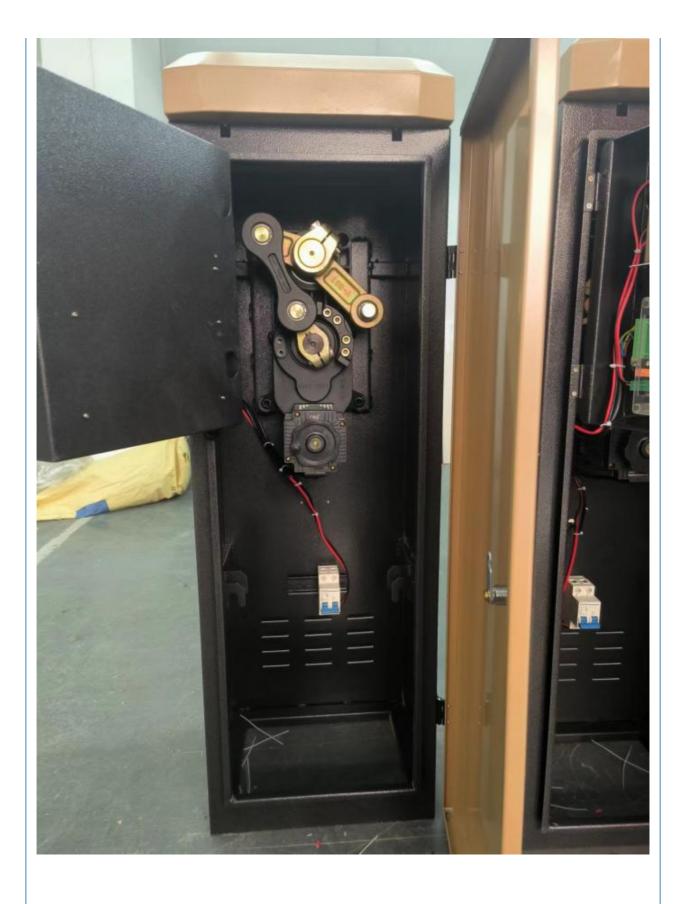

## Product description

Big torque motor **Collision resistant motor** 

**Toll station motor** 

MCBF more 5 million times

### **Features**

- 1)The movement adopts side stick installation, which is convenient for installation and compact in structure.
- 2) When power off, we can lift up the boom arm by hand directly
- 3)The main body of the movement is made of aluminum alloy, which is made by die-casting process, with reliable mechanical strength and beautiful appearance view, accurate size, good heat dissipation.
- 4)The core adopts gear reducer, which has high transmission efficiency and small power output loss; gear material quality scm421,carburizing heat treatment process, precision grinding, wear resistance, impact resistance, service life far beyond worm gear transmission structure.
- 5)The core adopts DC brushless motor, with large output torque and small volume, which can be realized by controller the speed can be adjusted at will. When the lowering and lifting poles are in place, the deceleration buffer can be realized to make the brake poles in place stably.
- 6)DC24V safety voltage is adopted for the motor to avoid electric shock accident caused by electric leakage and personal injury safety is more guaranteed.