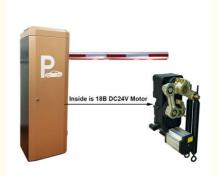

## Product description

Big torque motor **Collision resistant motor** 

**Toll station motor** 

MCBF more 5 million times

### **Technical Parameters**

Size 330\*270\*1020mm

Power supply DC 24V

Open/close speed 0.3s to 6s

Working temperature -30~60°C

Rated power 140w

Motor rated speed 1500r/min

Humidity <=85%

### **Features**

- 1)The movement adopts side stick installation, which is convenient for installation and compact in structure.
- 2) When power off, we can lift up the boom arm by hand directly
- 3)The main body of the movement is made of aluminum alloy, which is made by die-casting process, with reliable mechanical strength and beautiful appearance view, accurate size, good heat dissipation.
- 4)The core adopts gear reducer, which has high transmission efficiency and small power output loss; gear material quality scm421,carburizing heat treatment process, precision grinding, wear resistance, impact resistance, service life far beyond worm gear transmission structure.
- 5)The core adopts DC brushless motor, with large output torque and small volume, which can be realized by controller the speed can be adjusted at will. When the lowering and lifting poles are in place, the deceleration buffer can be realized to make the brake poles in place stably.
- 6)DC24V safety voltage is adopted for the motor to avoid electric shock accident caused by electric leakage and personal injury safety is more guaranteed.