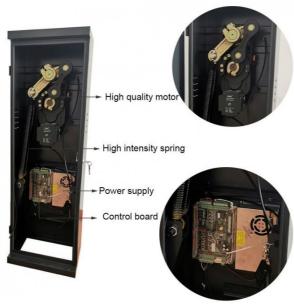

### **Features**

- 1)The movement adopts side stick installation, which is convenient for installation and compact in structure.
- 2) When power off, we can lift up the boom arm by hand directly
- 3)The main body of the movement is made of aluminum alloy, which is made by die-casting process, with reliable mechanical strength and beautiful appearance view, accurate size, good heat dissipation.
- 4)The core adopts gear reducer, which has high transmission efficiency and small power output loss; gear material quality scm421,carburizing heat treatment process, precision grinding, wear resistance, impact resistance, service life far beyond worm gear transmission structure.
- 5)The core adopts DC brushless motor, with large output torque and small volume, which can be realized by controller the speed can be adjusted at will. When the lowering and lifting poles are in place, the deceleration buffer can be realized to make the brake poles in place stably.
- 6)DC24V safety voltage is adopted for the motor to avoid electric shock accident caused by electric leakage and personal injury safety is more guaranteed.