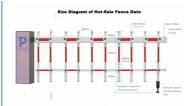

### **Technical Parameters**

Size 330\*270\*1020mm

Power supply DC 24V

Open/close speed 0.3s to 6s

Working temperature -30~60°C

Rated power 140w

Motor rated speed 1500r/min

Humidity <=85%

Remote control

distance

30 m

Max boom length 6m