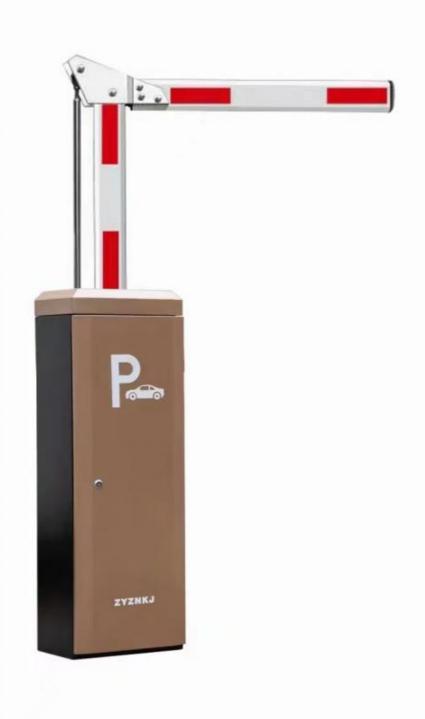

## **Entrance And Exit Automatic Barrier Gate Car Parking Turnstiles** Waterproof

• Warranty: • Highlight: Exit Automatic Barrier Gate,

2 Years

**Entrance Automatic Barrier Gate**, Car Parking Turnstile Barrier Gate