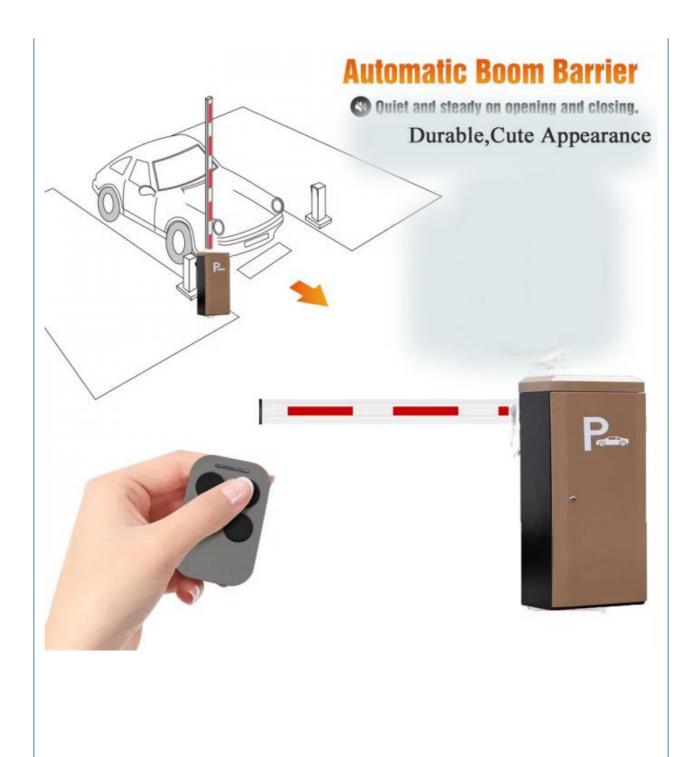

## **Product Description**

Waterproof Customized Speed Car Parking Turnstiles Elegant Entrance And Exit Barrier Gate

**Product Description** 

Overview

Company Profile

Easy Operation, Quiet, Steady

Packing & Delivery