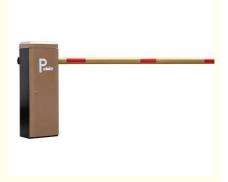

## **Entrance And Exit Automatic Barrier Gate Car Parking Turnstiles** Waterproof

## **Product Specification**

 Working Temperature: -30-60°C · Power Supply: 140W • Usage: Outdoor Boom Barrier Length: 1.5-6M DC-24V · Work Voltage: Waterproof Feature: 0.3-6s • Operating Speed: Insulation Level: · Operating Life: >5 Million

• Warranty: • Highlight: Exit Automatic Barrier Gate,

2 Years

**Entrance Automatic Barrier Gate**, Car Parking Turnstile Barrier Gate