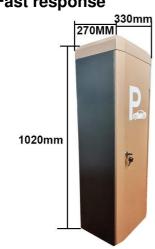

### **Technical Parameters**

Size 330\*270\*1020mm

Power supply DC 24V

Open/close speed 0.3s to 6s

Working temperature -30~60°C

Rated power 140w

Motor rated speed 1500r/min

Humidity <=85%