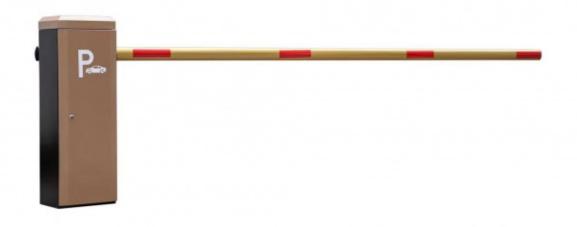

## **Entrance And Exit Automatic Barrier Gate Car Parking Turnstiles** Waterproof

## **Product Specification**

 Working Temperature: -30-60°C · Power Supply: 140W • Usage: Outdoor Boom Barrier Length: 1.5-6M DC-24V · Work Voltage: Waterproof Feature: 0.3-6s • Operating Speed: Insulation Level: · Operating Life: >5 Million

• Warranty: • Highlight: Exit Automatic Barrier Gate,

2 Years

**Entrance Automatic Barrier Gate**, Car Parking Turnstile Barrier Gate