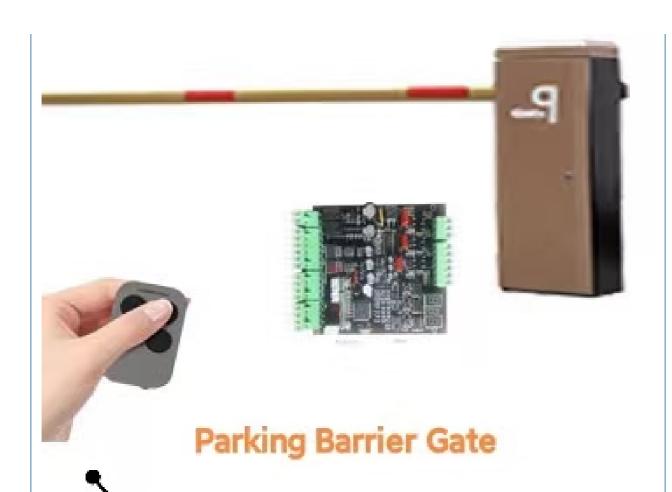

## **Entrance And Exit Automatic Barrier Gate Car Parking Turnstiles** Waterproof

Remote control

distance

30 m

Max boom length 6m

### **Features**

- 1)The movement adopts side stick installation, which is convenient for installation and compact in structure.
- 2) When power off, we can lift up the boom arm by hand directly
- 3)The main body of the movement is made of aluminum alloy, which is made by die-casting process, with reliable mechanical strength and beautiful appearance view, accurate size, good heat dissipation.
- 4)The core adopts gear reducer, which has high transmission efficiency and small power output loss; gear material quality scm421,carburizing heat treatment process, precision grinding, wear resistance, impact resistance, service life far beyond worm gear transmission structure.
- 5)The core adopts DC brushless motor, with large output torque and small volume, which can be realized by controller the speed can be adjusted at will. When the lowering and lifting poles are in place, the deceleration buffer can be realized to make the brake poles in place stably.
- 6)DC24V safety voltage is adopted for the motor to avoid electric shock accident caused by electric leakage and personal injury safety is more guaranteed.