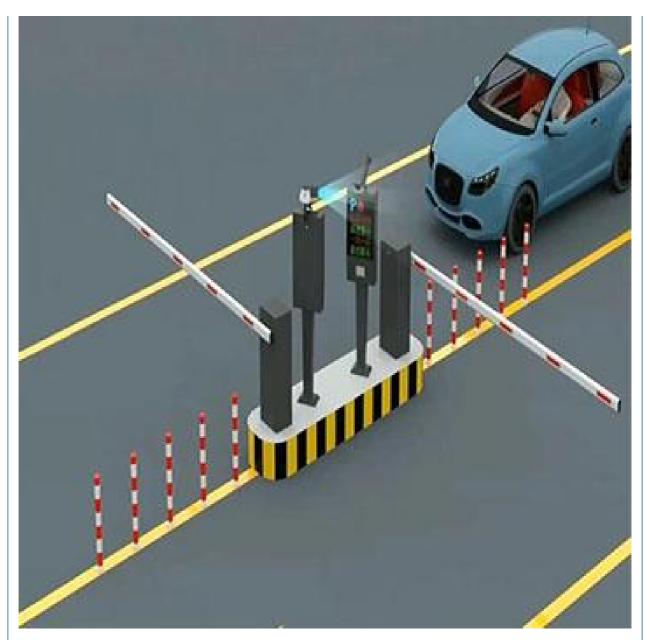

## **Entrance And Exit Automatic Barrier Gate Car Parking Turnstiles** Waterproof

## **Product Description**

Waterproof Customized Speed Car Parking Turnstiles Elegant Entrance And Exit Barrier Gate

**Product Description** 

Overview

Company Profile