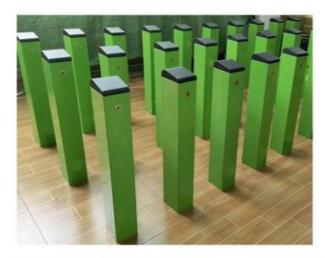

#### Small Parking Lot Barrier Gate

Compact structure
Beautiful appearance
Easy installation
Small volume
Good heat dissipation
Large output torque