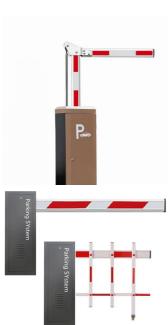

# Private Parking Barrier Gate Small Turnstiles 40-60w With 5 Million Operating Life

 Highlight: 60w Parking Barrier Gate, Parking Barrier Gate 40w,

**Private Parking Turnstile Barrier Gate** 

#### Small Parking Lot Barrier Gate

Compact structure
Beautiful appearance
Easy installation
Small volume
Good heat dissipation
Large output torque