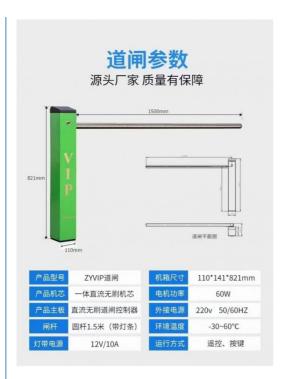

# 道闸参数

## 源头厂家 质量有保障

| 产品型号 | ZYVIP道闸     |
|------|-------------|
| 产品机芯 | 一体直流无刷机芯    |
| 产品主板 | 直流无刷道闸控制器   |
| 闸杆   | 圆杆1.5米(带灯条) |
| 灯带电源 | 12V/10A     |

| 机箱尺寸 | 110*141*821mm |
|------|---------------|
| 电机功率 | 60W           |
| 外接电源 | 220v 50/60HZ  |
| 环境温度 | -30~60°C      |
| 运行方式 | 遥控、按键         |