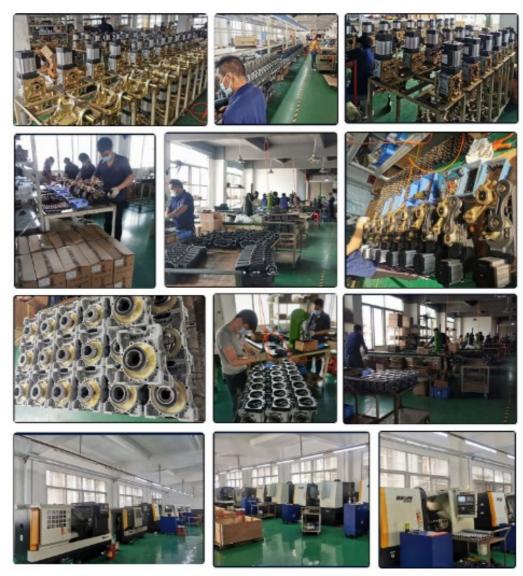

al Parameters**

Size 110\*141\*821mm

Power supply DC24V

Open/close speed 3-6s

Working -30~60°C

temperature

Rated power 40-60W

Humidity 90% no condensation

Remote control

distance

>=30m

Max boom length 2m



# 道闸参数

## 源头厂家 质量有保障



| 产品型号 | ZYVIP道闸     |
|------|-------------|
| 产品机芯 | 一体直流无刷机芯    |
| 产品主板 | 直流无刷道闸控制器   |
| 闸杆   | 圆杆1.5米(带灯条) |
| 灯带电源 | 12V/10A     |

| 机箱尺寸 | 110*141*821mm |
|------|---------------|
| 电机功率 | 60W           |
| 外接电源 | 220v 50/60HZ  |
| 环境温度 | -30~60°C      |
| 运行方式 | 遥控、按键         |





















Packing & Delivery





To better ensure the safety of your goods, professional, environmentally friendly, convenient and efficient packaging services will be provided.

### Similar products





## Certification



















visit factory



Exhibition



## **CBG**<sup>®</sup> Shenzhen Chengbang Electromechancal Industry Limited

+8615017905059

mok\_1szcb\_cbg@163.com

automaticbarriersgates.com

Qiantou Xinxing Industrial Zone, Niushan community, Dongcheng District, Dongguan City