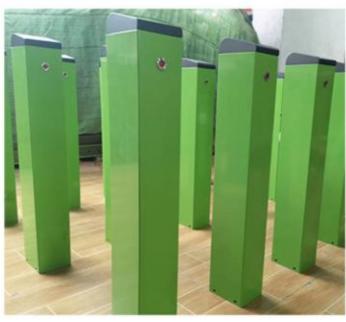

#### Small Parking Lot Barrier Gate

Compact structure
Beautiful appearance
Easy installation
Small volume
Good heat dissipation
Large output torque