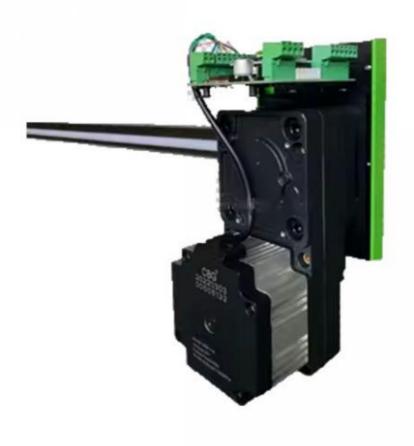

#### Private Parking Barrier Gate Speed Small Turnstiles with Operating Life of 5 Million

- 1) Equipped with DC24V brushless DC motor
- 2) Rated power 60W
- 3) Multi speed one-way, takeoff and landing stop, return when encountering obstacles, counting, delayed rod lowering,
- 4) RS485 output and other delayed automatic door closing, combined with external protection devices such as ground sensing and infrared
- 5) Equipped with multiple interfaces, it can connect to parking management systems such as infrared, radar, 485 interfaces, etc.
- 6) The maximum pole length is 2 meters, and the takeoff and landing time of the pole is adjustable from 3 to 6 seconds
- 7) During power outage, the brake lever can be manually operated to lift and lower
- 8) Ultra long remote control distance, open and undisturbed environment greater than 30 meters
- 9) Infinite position design, easy debugging

#### Small Parking Lot Barrier Gate

Compact structure
Beautiful appearance
Easy installation
Small volume
Good heat dissipation
Large output torque