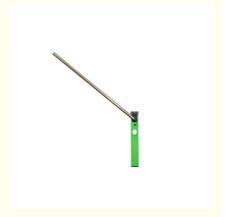

#### Small Parking Lot Barrier Gate

Compact structure
Beautiful appearance
Easy installation
Small volume
Good heat dissipation
Large output torque

#### **Technical Parameters**

Size 110\*141\*821mm

Power supply DC24V

Open/close speed 3-6s

Working -30~60°C

temperature

Rated power 40-60W

Humidity 90% no condensation