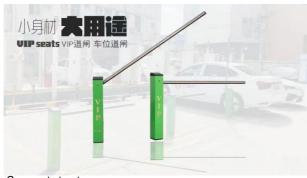

#### Small Parking Lot Barrier Gate

Compact structure
Beautiful appearance
Easy installation
Small volume
Good heat dissipation
Large output torque