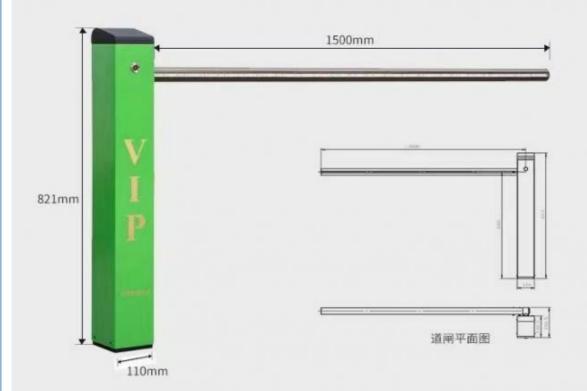

#### **Technical Parameters**

Size 110\*141\*821mm

Power supply DC24V

Open/close speed 3-6s

Working -30~60°C

temperature

Rated power 40-60W

Humidity 90% no condensation

## 源头厂家 质量有保障

| 产品型号 | ZYVIP道闸     |
|------|-------------|
| 产品机芯 | 一体直流无刷机芯    |
| 产品主板 | 直流无刷道闸控制器   |
| 闸杆   | 圆杆1.5米(带灯条) |
| 灯带电源 | 12V/10A     |

| 机箱尺寸 | 110*141*821mm |
|------|---------------|
| 电机功率 | 60W           |
| 外接电源 | 220v 50/60HZ  |
| 环境温度 | -30~60°C      |
| 运行方式 | 遥控、按键         |