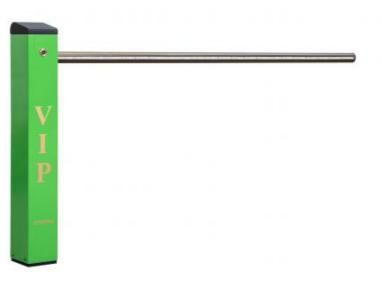

# Private Parking Barrier Gate Small Turnstiles 40-60w With 5 Million Operating Life

#### **Product Description**

Private Parking Barrier Gate Speed Small Turnstiles With Operating Life Of 5 Million

#### Private Parking Barrier Gate Speed Small Turnstiles with Operating Life of 5 Million

- 1) Equipped with DC24V brushless DC motor
- 2) Rated power 60W
- 3) Multi speed one-way, takeoff and landing stop, return when encountering obstacles, counting, delayed rod lowering,
- 4) RS485 output and other delayed automatic door closing, combined with external protection devices such as ground sensing and infrared
- 5) Equipped with multiple interfaces, it can connect to parking management systems such as infrared, radar, 485 interfaces, etc.
- 6) The maximum pole length is 2 meters, and the takeoff and landing time of the pole is adjustable from 3 to 6 seconds
- 7) During power outage, the brake lever can be manually operated to lift and lower
- 8) Ultra long remote control distance, open and undisturbed environment greater than 30 meters
- 9) Infinite position design, easy debugging