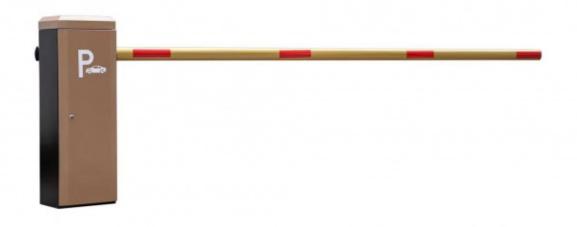

# Heavy Duty Automatic Boom Barrier Gate For Office Building Access 1.5-6M Length

#### **Product Description**

Heavy Duty Automatic Boom Barrier Gate For Office Building Access 1.5-6M Length -30-60C

## Heavy Duty Automatic Boom Barrier Gate For Office Building Access Gate Barriers