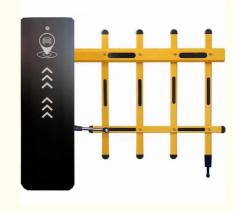

# Heavy Duty Automatic Boom Barrier Gate For Office Building Access 1.5-6M Length

## Heavy Duty Automatic Boom Barrier Gate For Office Building Access Gate Barriers

#### Product description

A boom barrier is designed for a range of max opening up to 6m. It is ideal solution for controlling vehicle traffic in parking lots, private entrances, industrial and public uses.