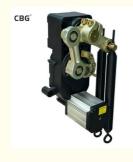

#### interior structure:

Big torque motor Collision resistant motor

**Toll station motor** 

# MCBF more 5 million times