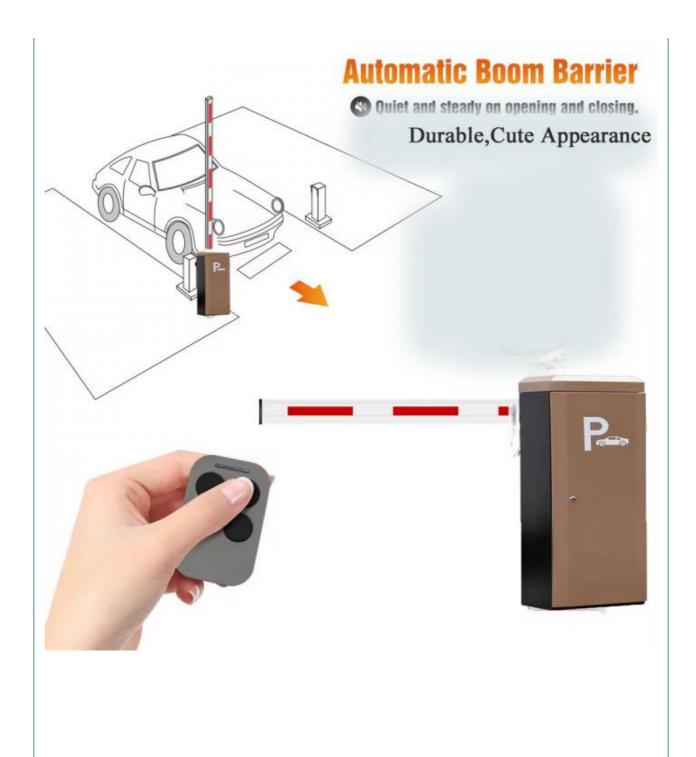

#### Product description

A boom barrier is designed for a range of max opening up to 6m. It is ideal solution for controlling vehicle traffic in parking lots, private entrances, industrial and public uses.

#### **Application:**

Office Buildings.

Shopping and mall Centers.

Vehicle Parks.

Distribution and Warehouse Facilities.

Commercial and Industrial Facilities.

Government Buildings.

Stations