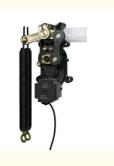

#### interior structure:

Big torque motor Collision resistant motor

**Toll station motor** 

# MCBF more 5 million times