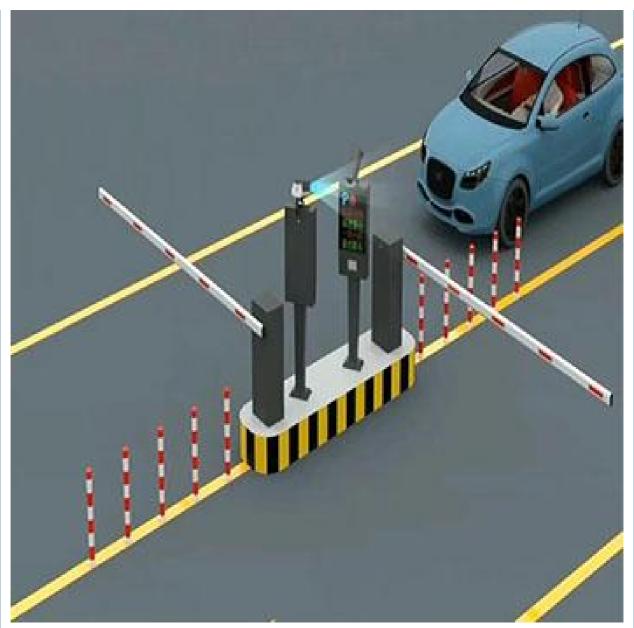

#### Product description

A boom barrier is designed for a range of max opening up to 6m. It is ideal solution for controlling vehicle traffic in parking lots, private entrances, industrial and public uses.

#### **Application:**

Office Buildings.

Shopping and mall Centers.

Vehicle Parks.

Distribution and Warehouse Facilities.

Commercial and Industrial Facilities.

Government Buildings.

Stations