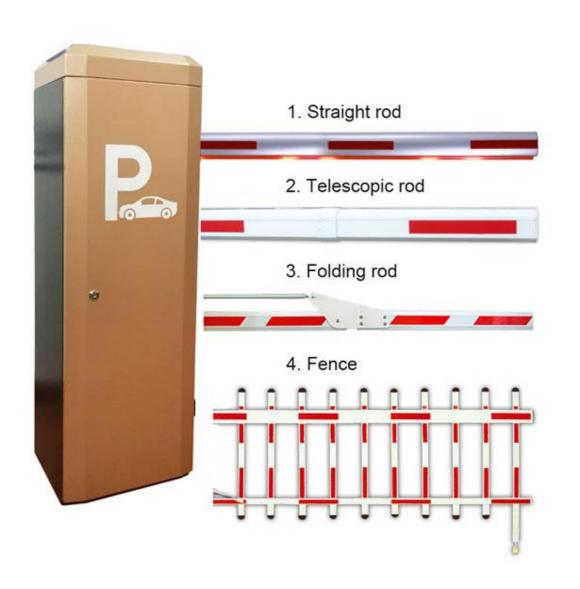

gear transmission structure.
- 5)The core adopts DC brushless motor, with large output torque and small volume, which can be realized by controller the speed can be adjusted at will. When the lowering and lifting poles are in place, the deceleration buffer can be realized to make the brake poles in place stably.
- 6)DC24V safety voltage is adopted for the motor to avoid electric shock accident caused by electric leakage and personal injury safety is more guaranteed.

#### **Parameters**



## **Technical Parameters**

Size 250\*300\*980mm

Power supply DC 24V

Open/close speed 0.3s to 6s

Working temperature -30~60°C

Rated power 140w

Motor rated speed 1500r/min

Humidity <=85%

Remote control distance

30 m

Max boom length

6m

External power 220V 50/60HZ

### **Product picture**













Easy Operation, Quiet, Steady



#### interior structure:



Big torque motor Collision resistant motor

**Toll station motor** 

# MCBF more 5 million times

## **Fast response**

Packing & Delivery

## The packaging of 18B unit motor



1.Put polyurethane foam inside



Cover with plastic and put the motor into the carton



3.Seal the carton with tape



To better ensure the safety of your goods, professional, environmentally friendly, convenient and efficient packaging services will be provided.

**Boom barrier projects** 





Certification



















#### Exhibition



## **CBG**<sup>®</sup> Shenzhen Chengbang Electromechancal Industry Limited

+8615017905059

mok\_1szcb\_cbg@163.com

automaticbarriersgates.com

Qiantou Xinxing Industrial Zone, Niushan community, Dong