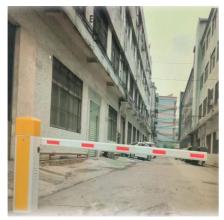

#### Product description

A boom barrier is designed for a range of max opening up to 6m. It is ideal solution for controlling vehicle traffic in parking lots, private entrances, industrial and public uses.

#### **Application:**

Office Buildings.

Shopping and mall Centers.

Vehicle Parks.

Distribution and Warehouse Facilities.

Commercial and Industrial Facilities.

Government Buildings.

Stations