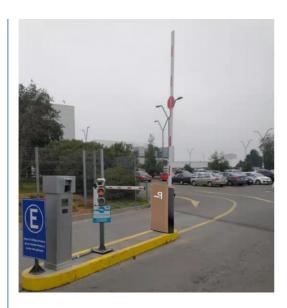

#### Product description

A boom barrier is designed for a range of max opening up to 6m. It is ideal solution for controlling vehicle traffic in parking lots, private entrances, industrial and public uses.

#### **Application:**

Office Buildings.

Shopping and mall Centers.

Vehicle Parks.

Distribution and Warehouse Facilities.

Commercial and Industrial Facilities.

Government Buildings.

Stations