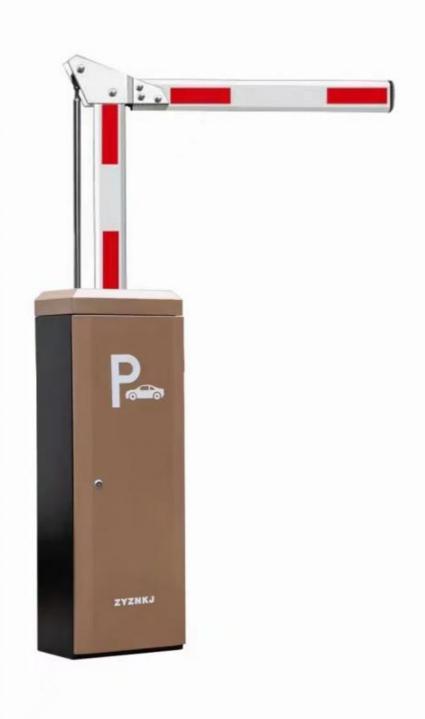

# Heavy Duty Automatic Boom Barrier Gate For Office Building Access 1.5-6M Length

## Heavy Duty Automatic Boom Barrier Gate For Office Building Access Gate Barriers

### **Product picture**

Easy Operation, Quiet, Steady