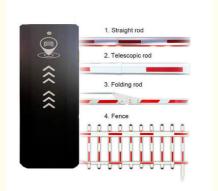

# Heavy Duty Automatic Boom Barrier Gate For Office Building Access 1.5-6M Length

#### **Basic Information**

Place of Origin: Guangdong, China

Brand Name: CBG
Model Number: 18B-ZY3
Minimum Order Quantity: 2 pieces

Price: \$360.00/pieces 2-99 pieces



#### **Product Specification**

• Working Temperature: -30-60°C · Power Supply: 140W • Usage: Outdoor Boom Barrier Length: 1.5-6M DC-24V · Work Voltage: Waterproof Feature: 0.3-6s · Operating Speed: Insulation Level: · Operating Life: >5 Million • Warranty: 2 Years

• Highlight: Office Boom Barrier Gate,

Building Access Boom Barrier Gate, 6M Length Boom Barrier Gate



#### More Images









#### **Product Description**

Heavy Duty Automatic Boom Barrier Gate For Office Building Access 1.5-6M Length -30-60C

#### **Product Description**

#### Overview

Company Profile

## Heavy Duty Automatic Boom Barrier Gate For Office Building Access Gate Barriers

#### Product description

A boom barrier is designed for a range of max opening up to 6m. It is ideal solution for controlling vehicle traffic in parking lots, private entrances, industrial and public uses.

As a manufacturer, we have more than 10 year experiences on designing, producing and installing boom barriers. We have good quality control, so we vigorously test our boom barriers to make sure a longer life span.

#### **Application:**

Office Buildings.

Shopping and mall Centers.

Vehicle Parks.