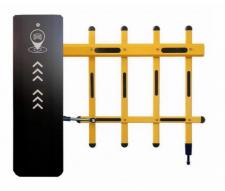

# Heavy Duty Automatic Boom Barrier Gate For Office Building Access 1.5-6M Length

## Heavy Duty Automatic Boom Barrier Gate For Office Building Access Gate Barriers

### **Product picture**

Easy Operation, Quiet, Steady