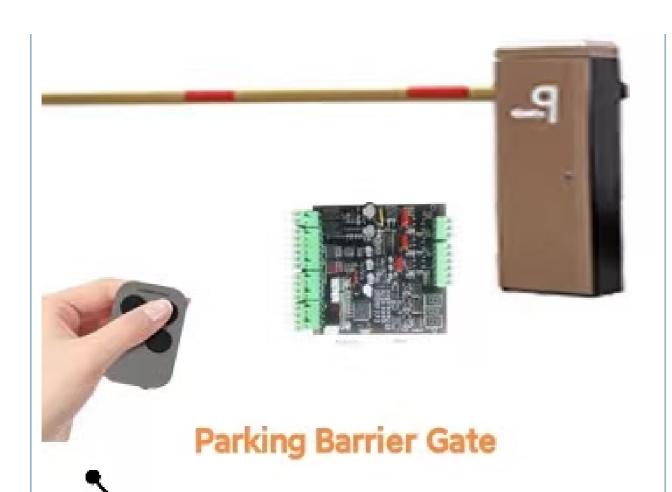

## Heavy Duty Automatic Boom Barrier Gate For Office Building Access Gate Barriers

#### Product description

A boom barrier is designed for a range of max opening up to 6m. It is ideal solution for controlling vehicle traffic in parking lots, private entrances, industrial and public uses.

#### **Features**

- 1)The movement adopts side stick installation, which is convenient for installation and compact in structure.
- 2) When power off, we can lift up the boom arm by hand directly
- 3)The main body of the movement is made of aluminum alloy, which is made by die-casting process, with reliable mechanical strength and beautiful appearance view, accurate size, good heat dissipation.
- 4)The core adopts gear reducer, which has high transmission efficiency and small power output loss; gear material quality scm421,carburizing heat treatment process, precision grinding, wear resistance, impact resistance, service life far beyond worm gear transmission structure.
- 5)The core adopts DC brushless motor, with large output torque and small volume, which can be realized by controller the speed can be adjusted at will. When the lowering and lifting poles are in place, the deceleration buffer can be realized to make the brake poles in place stably.
- 6)DC24V safety voltage is adopted for the motor to avoid electric shock accident caused by electric leakage and personal injury safety is more guaranteed.