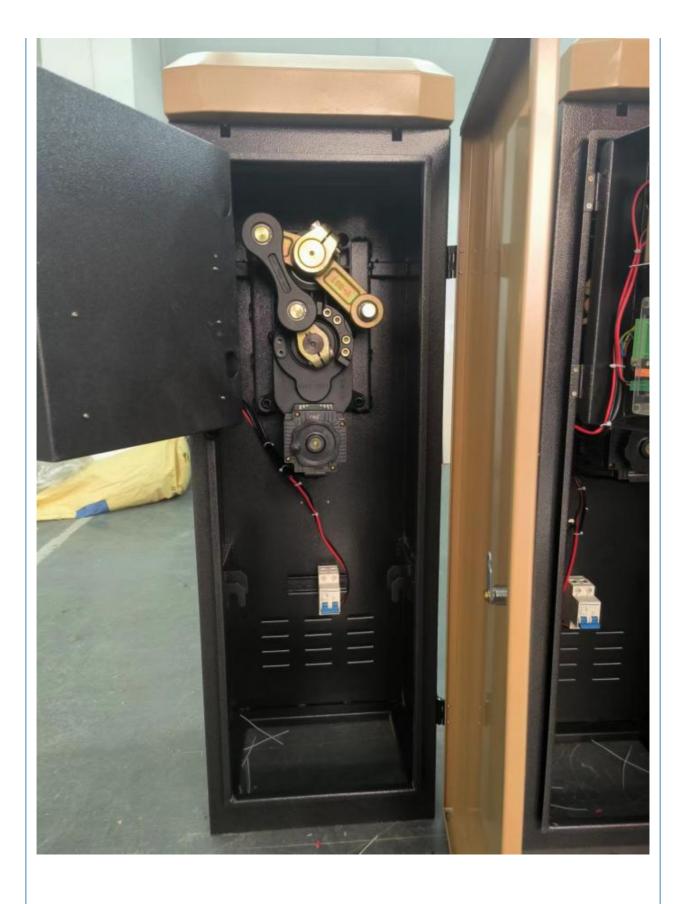

### interior structure:

Big torque motor Collision resistant motor

**Toll station motor** 

#### **Features**

- 1)The movement adopts side stick installation, which is convenient for installation and compact in structure.
- 2) When power off, we can lift up the boom arm by hand directly
- 3)The main body of the movement is made of aluminum alloy, which is made by die-casting process, with reliable mechanical strength and beautiful appearance view, accurate size, good heat dissipation.
- 4)The core adopts gear reducer, which has high transmission efficiency and small power output loss; gear material quality scm421,carburizing heat treatment process, precision grinding, wear resistance, impact resistance, service life far beyond worm gear transmission structure.
- 5)The core adopts DC brushless motor, with large output torque and small volume, which can be realized by controller the speed can be adjusted at will. When the lowering and lifting poles are in place, the deceleration buffer can be realized to make the brake poles in place stably.
- 6)DC24V safety voltage is adopted for the motor to avoid electric shock accident caused by electric leakage and personal injury safety is more guaranteed.