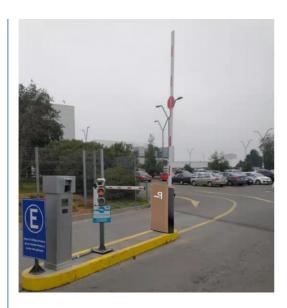

\*1020mm

Power supply DC 24V

Open/close speed 0.3s to 6s

Working temperature -30~60°C

Rated power 140w

Motor rated speed 1500r/min

Humidity <=85%

Remote control

distance

30 m

Max boom length 6m

External power 220V 50/60HZ

# **Product picture**













Easy Operation, Quiet, Steady



### interior structure:



Big torque motor Collision resistant motor

**Toll station motor** 

# MCBF more 5 million times

# **Fast response**

Packing & Delivery

# The packaging of 18B unit motor



1.Put polyurethane foam inside



Cover with plastic and put the motor into the carton



3.Seal the carton with tape



To better ensure the safety of your goods, professional, environmentally friendly, convenient and efficient packaging services will be provided.

**Boom barrier projects** 





Exhibition



Certification



















# **CBG** Shenzhen Chengbang Electromechancal Industry Limited