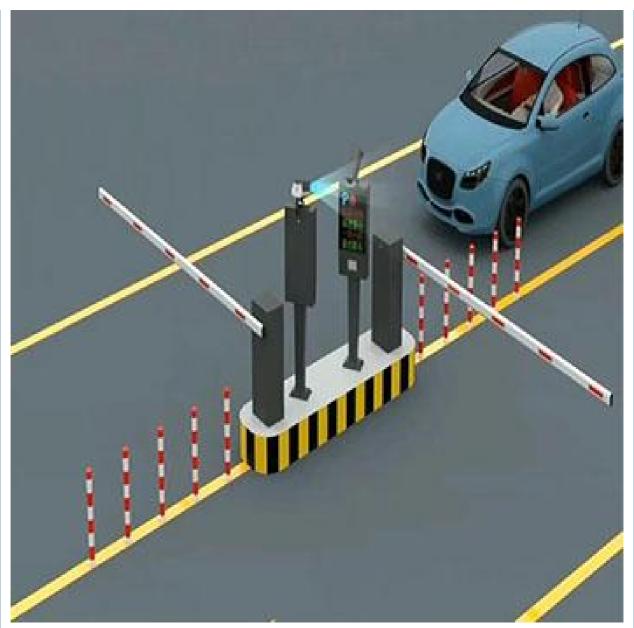

## Product description

A boom barrier is designed for a range of max opening up to 6m. It is ideal solution for controlling vehicle traffic in parking lots, private entrances, industrial and public uses.

#### Application:

Office Buildings

Shopping and mall Centers.

Vehicle Parks.

Distribution and Warehouse Facilities.

Commercial and Industrial Facilities.

Government Buildings.

Stations