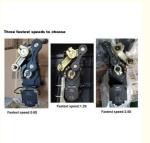

# **Fast response**

Packing & Delivery

### **Product Specification**

 Working Temperature: -30-60°C · Power Supply: 140W • Usage: Outdoor Boom Barrier Length: 1.5-6M DC-24V · Work Voltage: Waterproof Feature: 0.3-6s · Operating Speed: Insulation Level: · Operating Life: >5 Million

## **Technical Parameters**

Size 270\*330\*1020mm

Power supply DC 24V

Open/close speed 0.3s to 6s

Working temperature -30~60°C

Rated power 140w

Motor rated speed 1500r/min

Humidity <=85%