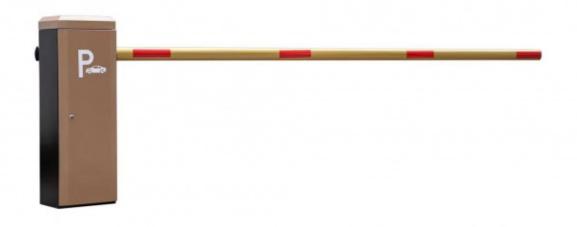

# Heavy Duty Automatic Boom Barrier Gate For Office Building Access Gate Barriers

## Product description

A boom barrier is designed for a range of max opening up to 6m. It is ideal solution for controlling vehicle traffic in parking lots, private entrances, industrial and public uses.

# **Product picture**

Easy Operation, Quiet, Steady