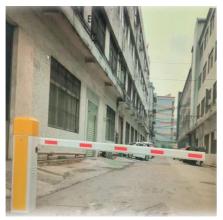

# Heavy Duty Automatic Boom Barrier Gate For Office Building Access Gate Barriers

## Product description

A boom barrier is designed for a range of max opening up to 6m. It is ideal solution for controlling vehicle traffic in parking lots, private entrances, industrial and public uses.

#### Application:

Office Buildings

Shopping and mall Centers.

Vehicle Parks.

Distribution and Warehouse Facilities.

Commercial and Industrial Facilities.

Government Buildings.

Stations