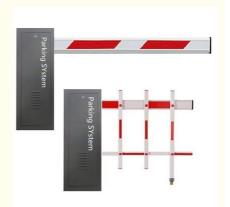

#### **Basic Information**

Guangdong, China . Place of Origin:

CBG Brand Name: 18B-ZY3 Model Number: Minimum Order Quantity: 2 pieces

• Price: \$360.00/pieces 2-99 pieces



### **Product Specification**

 Working Temperature: -30-60°C · Power Supply: 140W • Usage: Outdoor Boom Barrier Length: 1.5-6M DC-24V · Work Voltage: Waterproof Feature: 0.3-6s · Operating Speed: Insulation Level: · Operating Life: >5 Million

• Warranty: 2 Years

• Highlight: Arm Boom Parking Barrier Gate,

Access Control Parking Barrier Gate, 6M Length Parking Barrier Gate



## More Images









#### **Product Description**

1.5-6M Length Outdoor Durable Security Turnstile Access Control Arm Boom Barrier For Parking Barrier Gate

**Product Description** 

Overview

Company Profile

# Heavy Duty Automatic Boom Barrier Gate For Office Building Access Gate Barriers

## Product description

A boom barrier is designed for a range of max opening up to 6m. It is ideal solution for controlling vehicle traffic in parking lots, private entrances, industrial and public uses.

As a manufacturer, we have more than 10 year experiences on designing, producing and installing boom barriers. We have good quality control, so we vigorously test our boom barriers to make sure a longer life span.

#### Application:

Office Buildings

Shopping and mall Centers.

Vehicle Parks.