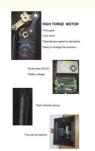

### interior structure:

Big torque motor Collision resistant motor

**Toll station motor** 

#### **Features**

- 1)The movement adopts side stick installation, which is convenient for installation and compact in structure.
- 2) When power off, we can lift up the boom arm by hand directly
- 3)The main body of the movement is made of aluminum alloy, which is made by die-casting process, with reliable mechanical strength and beautiful appearance view, accurate size, good heat dissipation.
- 4)The core adopts gear reducer, which has high transmission efficiency and small power output loss; gear material quality scm421,carburizing heat treatment process, precision grinding, wear resistance, impact resistance, service life far beyond worm gear transmission structure.
- 5)The core adopts DC brushless motor, with large output torque and small volume, which can be realized by controller the speed can be adjusted at will. When the lowering and lifting poles are in place, the deceleration buffer can be realized to make the brake poles in place stably.
- 6)DC24V safety voltage is adopted for the motor to avoid electric shock accident caused by electric leakage and personal injury safety is more guaranteed.