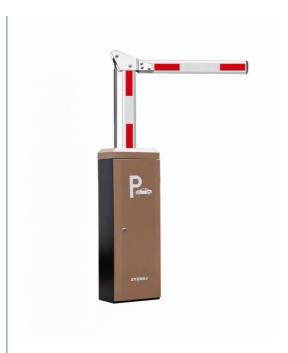

# Heavy Duty Automatic Boom Barrier Gate For Office Building Access Gate Barriers

## Product description

A boom barrier is designed for a range of max opening up to 6m. It is ideal solution for controlling vehicle traffic in parking lots, private entrances, industrial and public uses.

### **Product Specification**

 Working Temperature: -30-60°C · Power Supply: 140W • Usage: Outdoor Boom Barrier Length: 1.5-6M DC-24V · Work Voltage: Waterproof Feature: 0.3-6s · Operating Speed: Insulation Level: · Operating Life: >5 Million