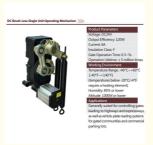

#### **Parameters**

## **Technical Parameters**

Size 270\*330\*1020mm

Power supply DC 24V

Open/close speed 0.3s to 6s

Working temperature -30~60°C

Rated power 140w

Motor rated speed 1500r/min

Humidity <=85%

Remote control

distance

30 m

Max boom length 6m

External power 220V 50/60HZ