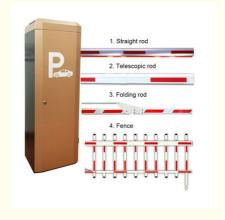

• Warranty: 2 Years

• Highlight: Arm Boom Parking Barrier Gate,

Access Control Parking Barrier Gate, 6M Length Parking Barrier Gate