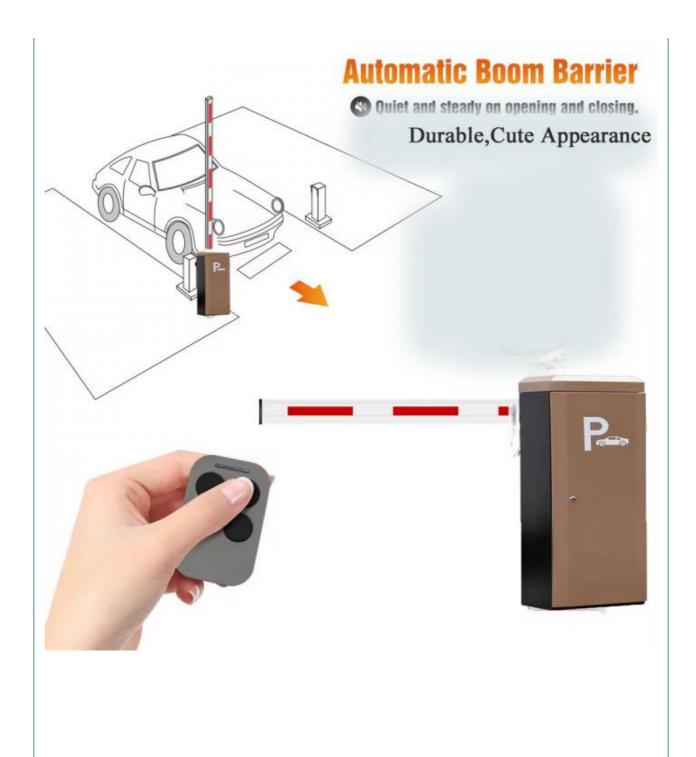

# **Product picture**

Easy Operation, Quiet, Steady

#### **Features**

- 1)The movement adopts side stick installation, which is convenient for installation and compact in structure.
- 2) When power off, we can lift up the boom arm by hand directly
- 3)The main body of the movement is made of aluminum alloy, which is made by die-casting process, with reliable mechanical strength and beautiful appearance view, accurate size, good heat dissipation.
- 4)The core adopts gear reducer, which has high transmission efficiency and small power output loss; gear material quality scm421,carburizing heat treatment process, precision grinding, wear resistance, impact resistance, service life far beyond worm gear transmission structure.
- 5)The core adopts DC brushless motor, with large output torque and small volume, which can be realized by controller the speed can be adjusted at will. When the lowering and lifting poles are in place, the deceleration buffer can be realized to make the brake poles in place stably.
- 6)DC24V safety voltage is adopted for the motor to avoid electric shock accident caused by electric leakage and personal injury safety is more guaranteed.