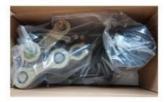

# The packaging of 18B unit motor

1.Put polyurethane foam inside

Cover with plastic and put the motor into the carton

3.Seal the carton with tape

To better ensure the safety of your goods, professional, environmentally friendly, convenient and efficient packaging services will be provided.