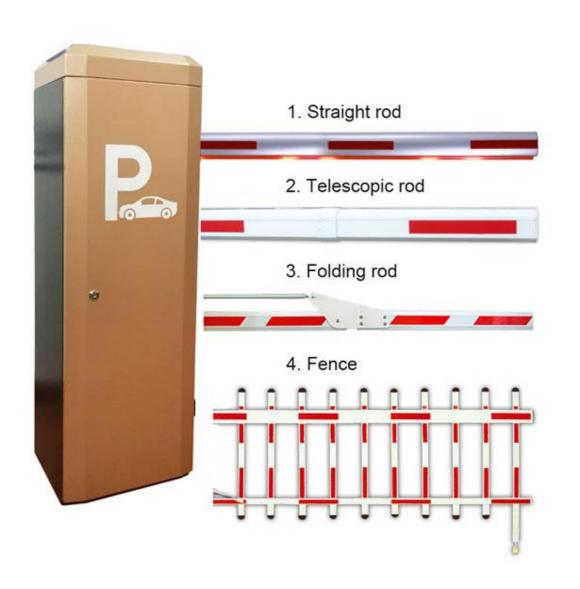

### **Product Specification**

 Working Temperature: -30-60°C · Power Supply: 140W • Usage: Outdoor Boom Barrier Length: 1.5-6M DC-24V · Work Voltage: Waterproof Feature: 0.3-6s · Operating Speed: Insulation Level: · Operating Life: >5 Million

Remote control

distance

30 m

Max boom length 6m

External power 220V 50/60HZ