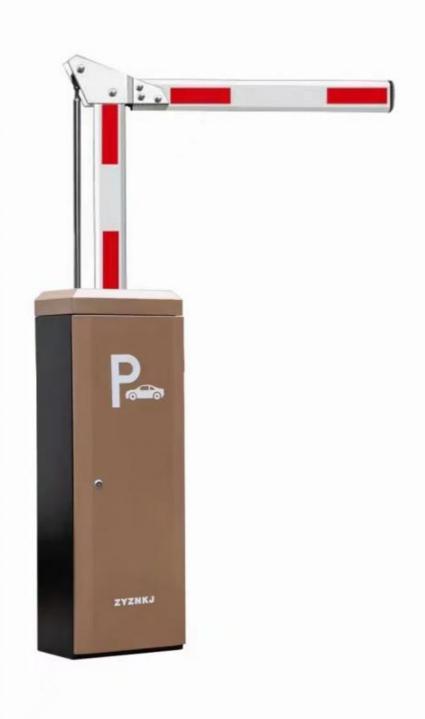

# Heavy Duty Automatic Boom Barrier Gate For Office Building Access Gate Barriers

## Product description

A boom barrier is designed for a range of max opening up to 6m. It is ideal solution for controlling vehicle traffic in parking lots, private entrances, industrial and public uses.

### **Product Specification**

 Working Temperature: -30-60°C · Power Supply: 140W • Usage: Outdoor Boom Barrier Length: 1.5-6M DC-24V · Work Voltage: Waterproof Feature: 0.3-6s · Operating Speed: Insulation Level: · Operating Life: >5 Million