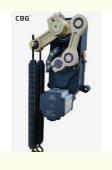

### interior structure:

Big torque motor Collision resistant motor

**Toll station motor** 