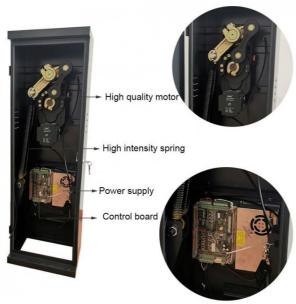

### interior structure:

Big torque motor Collision resistant motor

**Toll station motor** 

#### **Features**

- 1)The movement adopts side stick installation, which is convenient for installation and compact in structure.
- 2) When power off, we can lift up the boom arm by hand directly
- 3)The main body of the movement is made of aluminum alloy, which is made by die-casting process, with reliable mechanical strength and beautiful appearance view, accurate size, good heat dissipation.
- 4)The core adopts gear reducer, which has high transmission efficiency and small power output loss; gear material quality scm421,carburizing heat treatment process, precision grinding, wear resistance, impact resistance, service life far beyond worm gear transmission structure.
- 5)The core adopts DC brushless motor, with large output torque and small volume, which can be realized by controller the speed can be adjusted at will. When the lowering and lifting poles are in place, the deceleration buffer can be realized to make the brake poles in place stably.
- 6)DC24V safety voltage is adopted for the motor to avoid electric shock accident caused by electric leakage and personal injury safety is more guaranteed.