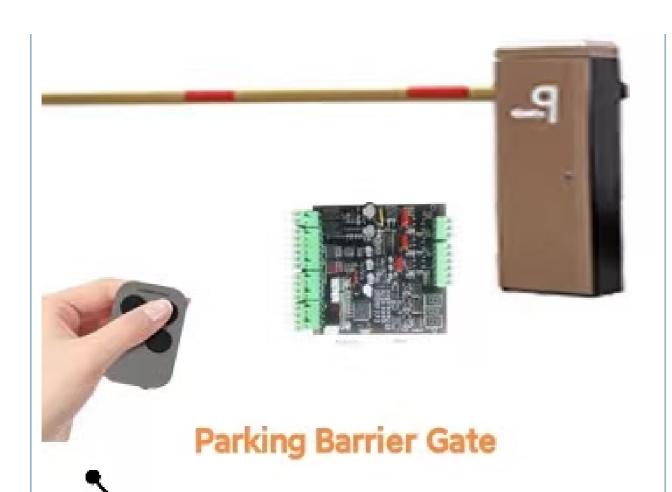

# **Product picture**

Easy Operation, Quiet, Steady

### interior structure:

Big torque motor Collision resistant motor

**Toll station motor** 