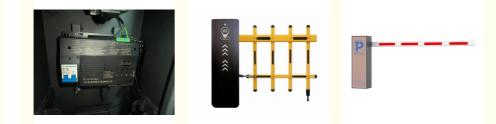

## Heavy Duty Automatic Boom Barrier Gate For Office Building Access Gate Barriers

Product description

Retractable barrier gates usually require the user to present valid access credentials, such as a near-field card or remote control, in order to open the barricade. Once the credentials are verified, the arm will be raised to allow the vehicle to pass. If invalid credentials are presented or the vehicle attempts to force its way through the barrier, an alarm will sound and security personnel will be alerted.

Barrier Gates are very effective at controlling vehicle traffic flow and preventing unauthorized access, and they are also aesthetically designed and can be customized to match the design of the surrounding environment.

#### **Application:**

Office Buildings.

Shopping and mall Centers.

Vehicle Parks.

Distribution and Warehouse Facilities.

Commercial and Industrial Facilities.

Government Buildings.

Stations