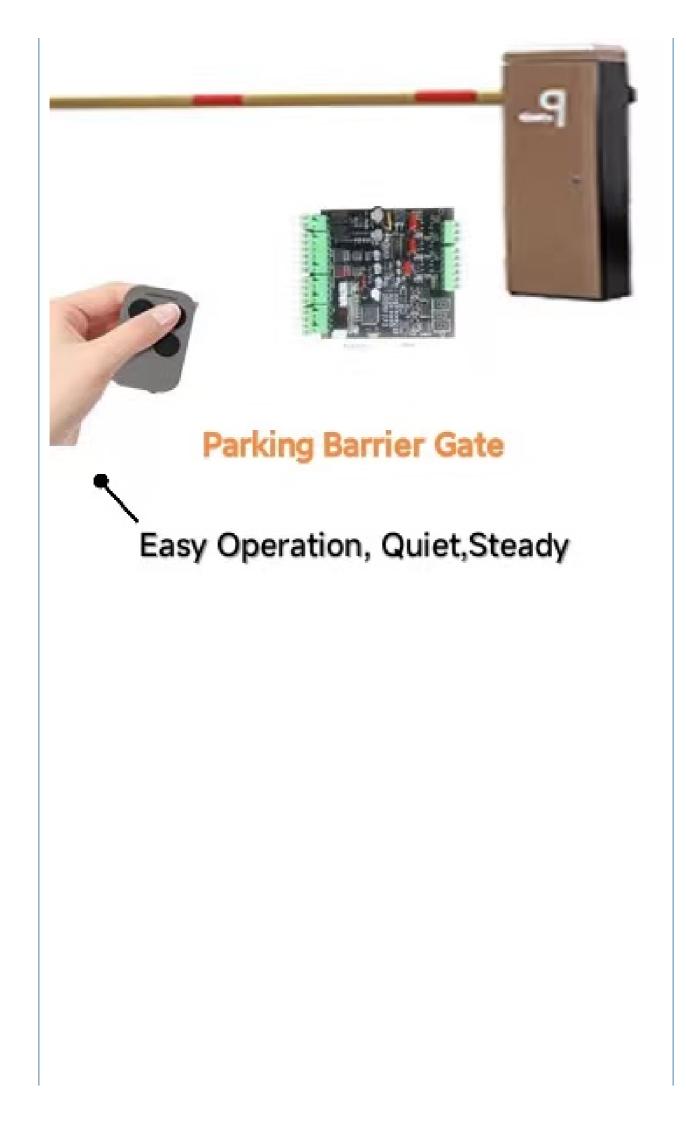

## High Speed Boom Barrier Motor 140W DC 24V Power Supply Waterproof

Waterproof Boom Barrier Motor, DC 24V Boom Barrier Motor

#### More Images

Long Lasting High Speed Motor Boom Barrier With 140W Power Supply And Waterproof Design

Product Description

Overview

Company Profile