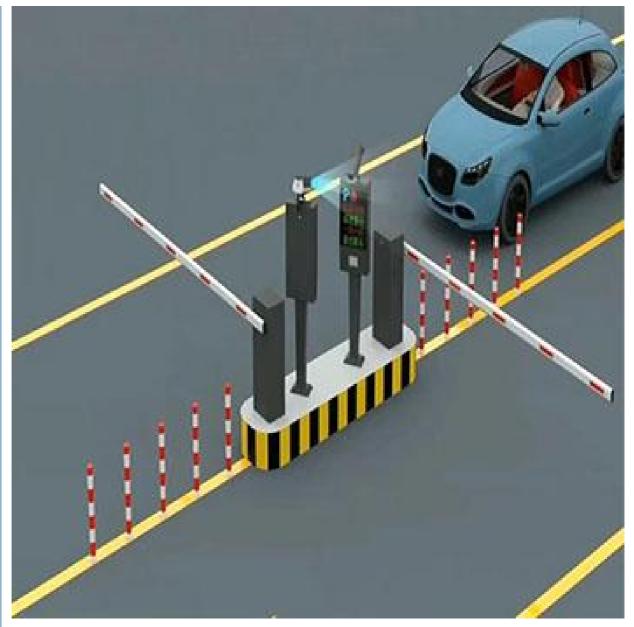

## Heavy Duty Automatic Boom Barrier Gate For Office Building Access Gate Barriers

Product description

Retractable barrier gates usually require the user to present valid access credentials, such as a near-field card or remote control, in order to open the barricade. Once the credentials are verified, the arm will be raised to allow the vehicle to pass. If invalid credentials are presented or the vehicle attempts to force its way through the barrier, an alarm will sound and security personnel will be alerted.

Barrier Gates are very effective at controlling vehicle traffic flow and preventing unauthorized access, and they are also aesthetically designed and can be customized to match the design of the surrounding environment.

#### **Application:**

Office Buildings.

Shopping and mall Centers.

Vehicle Parks.

Distribution and Warehouse Facilities.

Commercial and Industrial Facilities.

Government Buildings.

Stations