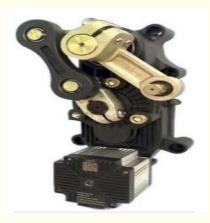

#### interior structure:

Big torque motor Collision resistant motor

**Toll station motor** 

# MCBF more 5 million times