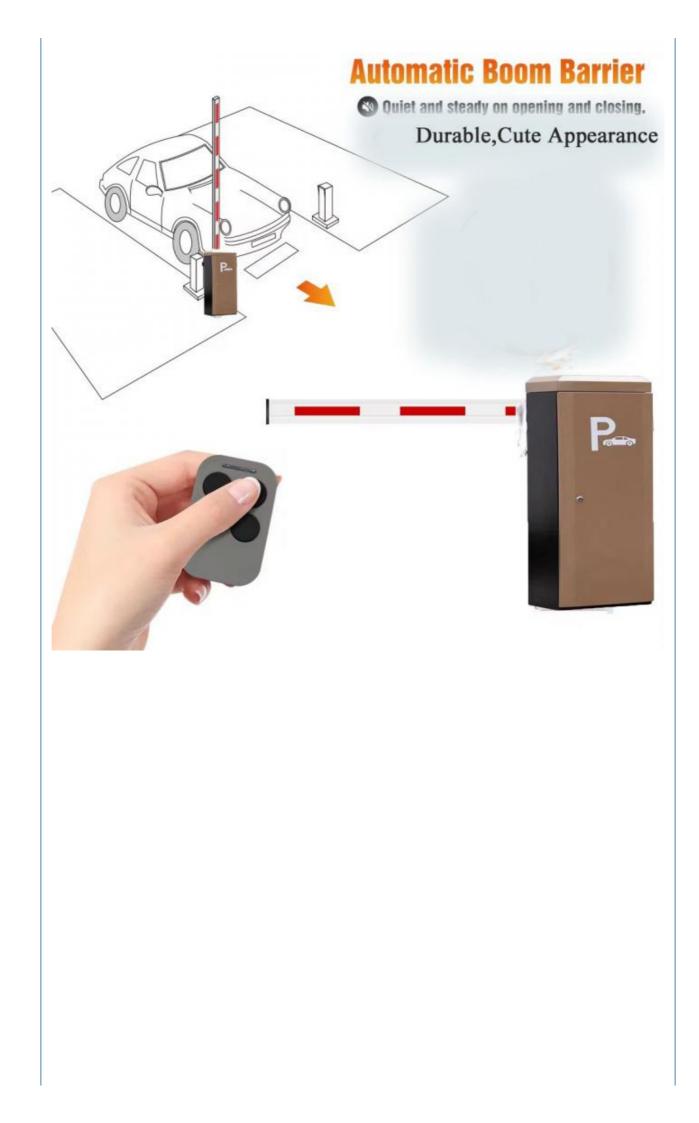

## Heavy Duty Automatic Boom Barrier Gate For Office Building Access Gate Barriers

Product description

Retractable barrier gates usually require the user to present valid access credentials, such as a near-field card or remote control, in order to open the barricade. Once the credentials are verified, the arm will be raised to allow the vehicle to pass. If invalid credentials are presented or the vehicle attempts to force its way through the barrier, an alarm will sound and security personnel will be alerted.