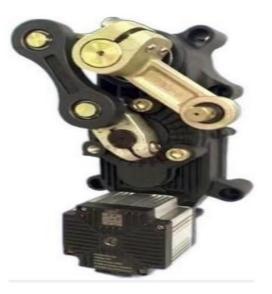

#### interior structure:

Big torque motor Collision resistant motor

**Toll station motor** 

# MCBF more 5 million times