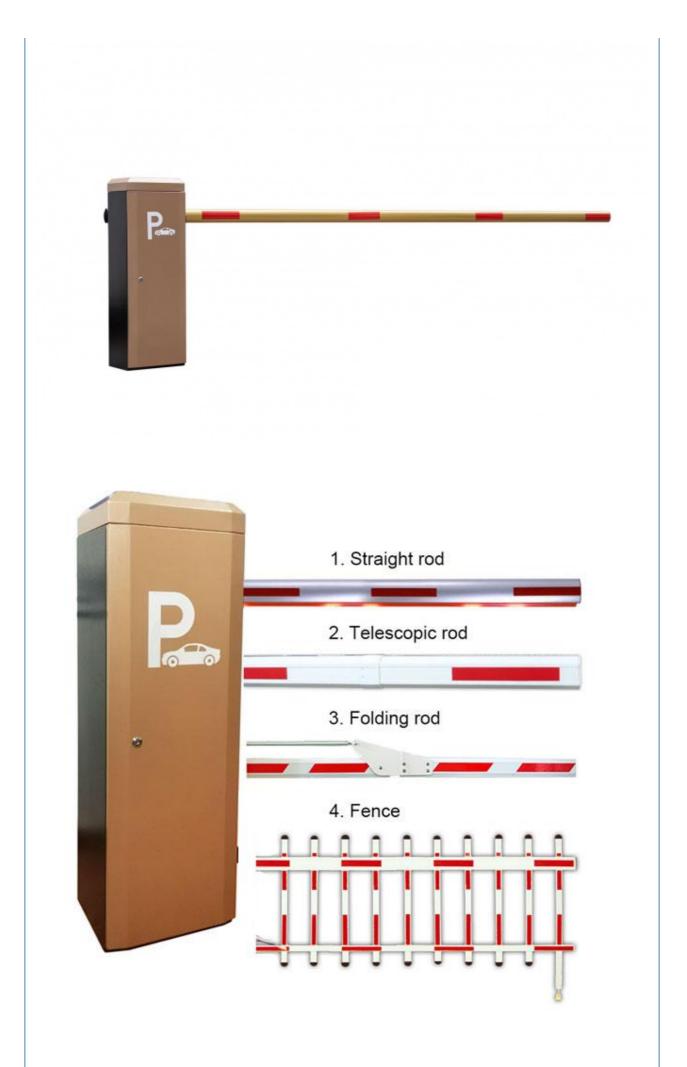

## **Technical Parameters**

| Power supply            | DC 24V       |
|-------------------------|--------------|
| Open/close speed        | 0.8s to 6s   |
| Working temperature     | -30~60°C     |
| Rated power             | 100-120w     |
| Motor rated speed       | 1500r/min    |
| Humidity                | <=90%        |
| Remote control distance | 30 m         |
| Max boom length         | 6m           |
| External power          | 220V 50/60HZ |