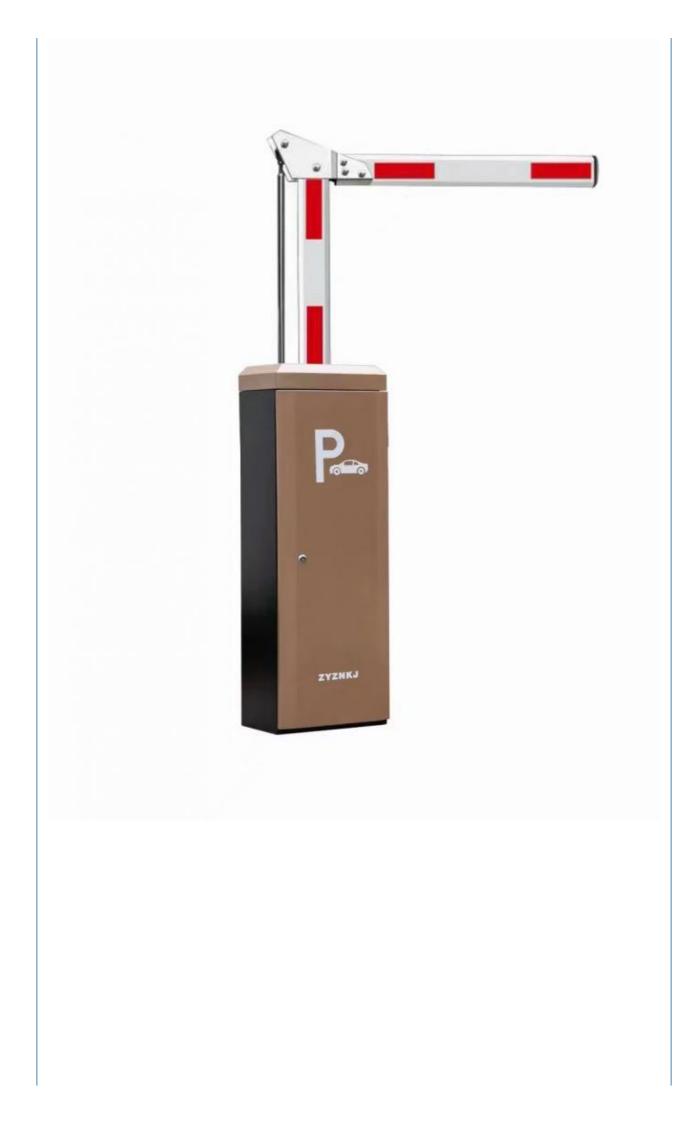

## Heavy Duty Automatic Boom Barrier Gate For Office Building Access Gate Barriers

Product description

Retractable barrier gates usually require the user to present valid access credentials, such as a near-field card or remote control, in order to open the barricade. Once the credentials are verified, the arm will be raised to allow the vehicle to pass. If invalid credentials are presented or the vehicle attempts to force its way through the barrier, an alarm will sound and security personnel will be alerted.

Barrier Gates are very effective at controlling vehicle traffic flow and preventing unauthorized access, and they are also aesthetically designed and can be customized to match the design of the surrounding environment.