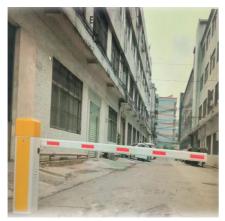

er supply            | DC 24V       |
|-------------------------|--------------|
| Open/close speed        | 0.8s to 6s   |
| Working temperature     | -30~60°C     |
| Rated power             | 100-120w     |
| Motor rated speed       | 1500r/min    |
| Humidity                | <=90%        |
| Remote control distance | 30 m         |
| Max boom length         | 6m           |
| External power          | 220V 50/60HZ |

## Product picture











#### interior structure:



Big torque motor Collision resistant motor

**Toll station motor** 

# MCBF more 5 million times

## Fast response

Packing & Delivery





To better ensure the safety of your goods, professional, environmentally friendly, convenient and efficient packaging services will be provided.

**Boom barrier projects** 





Exhibition



Certification



Qiantou Xinxing Industrial Zone, Niushan community, Dongcheng District, Dongguan City