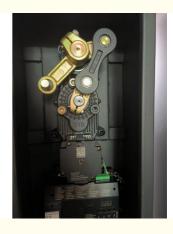

#### interior structure:

Big torque motor Collision resistant motor

**Toll station motor** 