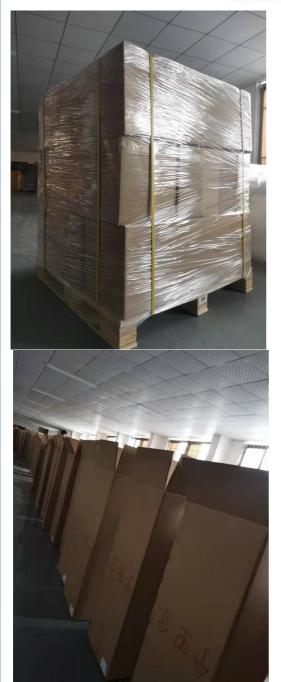

## Fast response

Packing & Delivery

## The packaging of 18B unit motor

1.Put polyurethane foam inside

2.Cover with plastic and put the motor into the carton

3.Seal the carton with tape

To better ensure the safety of your goods, professional, environmentally friendly, convenient and efficient packaging services will be provided.