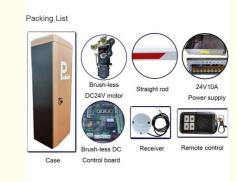

## Fast response

Packing & Delivery

## The packaging of 18B unit motor

1.Put polyurethane foam inside

2.Cover with plastic and put the motor into the carton

3.Seal the carton with tape

To better ensure the safety of your goods, professional, environmentally friendly, convenient and efficient packaging services will be provided.