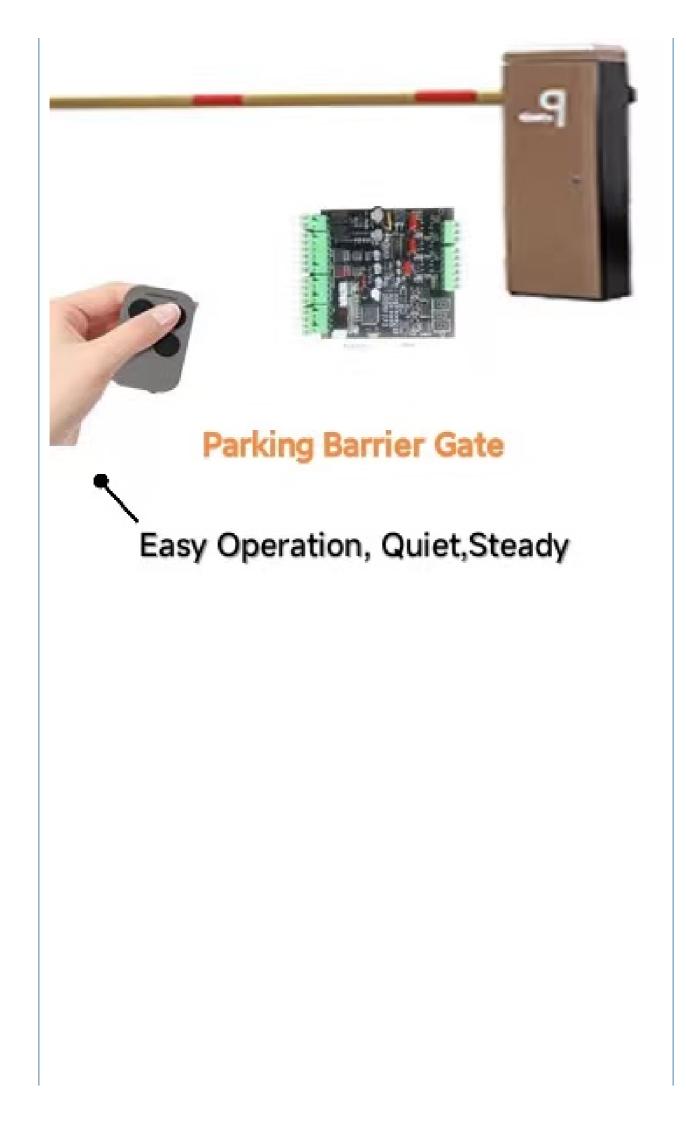

## **ANPR Car Access Control Barrier Gate Motor For Rust Resistant Automatic Parking Fence**

Car Access Control Barrier Gate Motor, ANPR Barrier Gate Motor, **Rust Resistant Barrier Gate Motor** 

0.3-6s(Depend On Arm Length)

## Motor ANPR Car Access Control Barrier Gate For Rust Resistant Automatic Parking Fence

#### Product description

1.-The traffic barrier is widely used for the facilities of parking, traffic or toll system.

2.-Arms can be chosen from 1.5 meters to 6 meters.

- 3.-This type of barrier could match with direct boom( pole), fold boom Or fence boom..
- 4. When power off, we can lift up the boom arm by hand directly
- 5.-All the process is soft without any noise and shaking.
- 6.-Housing color: yellow,red ,blue,black,white (optional)
- 8.-Boom arm direction can be chosen leftward to rightward.