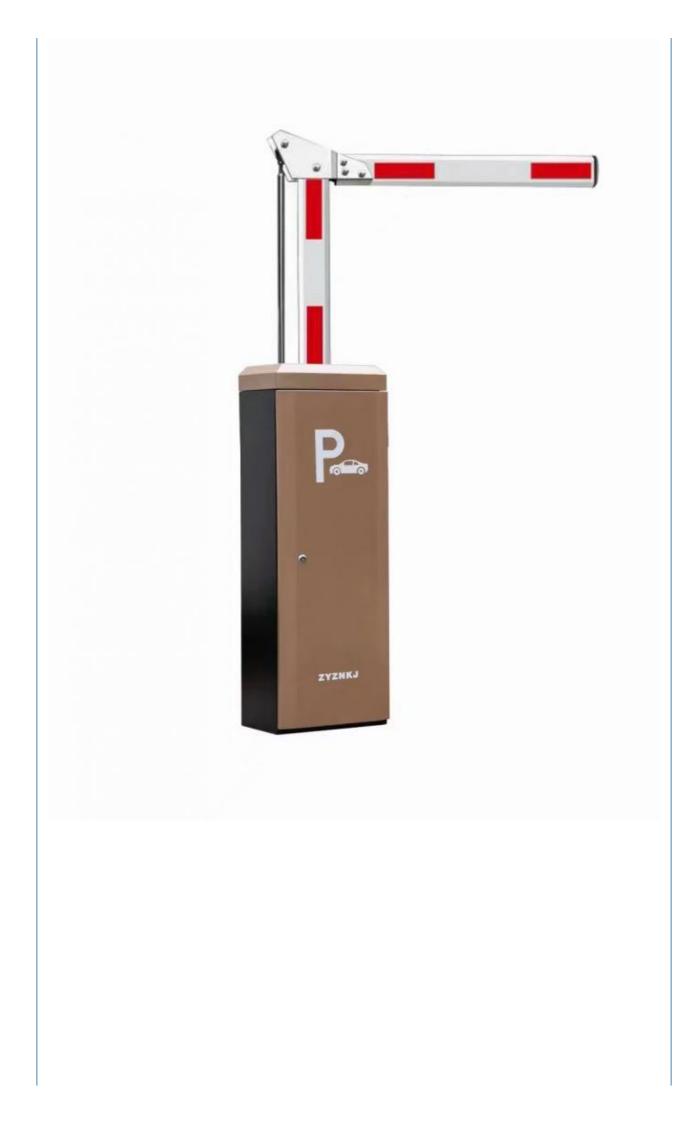

## Motor ANPR Car Access Control Barrier Gate For Rust Resistant Automatic Parking Fence

#### Overview

18B

This barrier gate offer a reliable and efficient method to ensure pedestrian are allowed access to each area of space.

The compact structure makes it simple to construct a multiple lane set-up while the variety housing colors allows you to match this parking barrier perfectly to your parking lot.