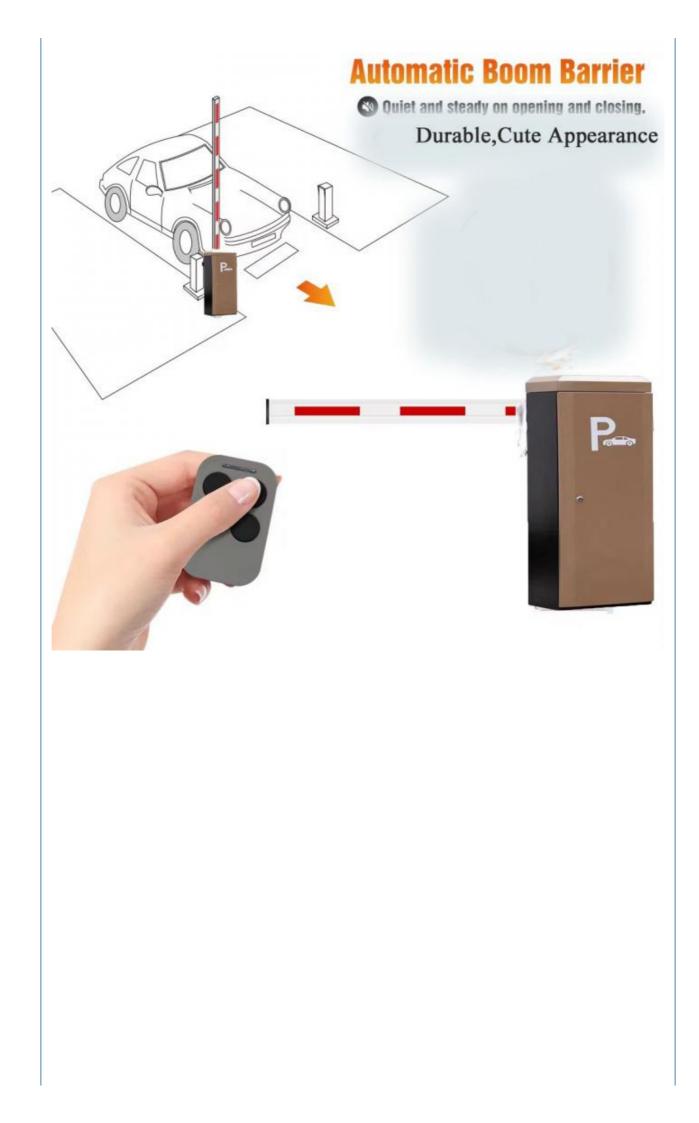

#### Overview

18B

This barrier gate offer a reliable and efficient method to ensure pedestrian are allowed access to each area of space.

The compact structure makes it simple to construct a multiple lane set-up while the variety housing colors allows you to match this parking barrier perfectly to your parking lot.

#### Product description

1.-The traffic barrier is widely used for the facilities of parking, traffic or toll system.

2.-Arms can be chosen from 1.5 meters to 6 meters.

- 3.-This type of barrier could match with direct boom( pole), fold boom Or fence boom..
- 4. When power off, we can lift up the boom arm by hand directly
- 5.-All the process is soft without any noise and shaking.
- 6.-Housing color: yellow,red ,blue,black,white (optional)
- 8.-Boom arm direction can be chosen leftward to rightward.