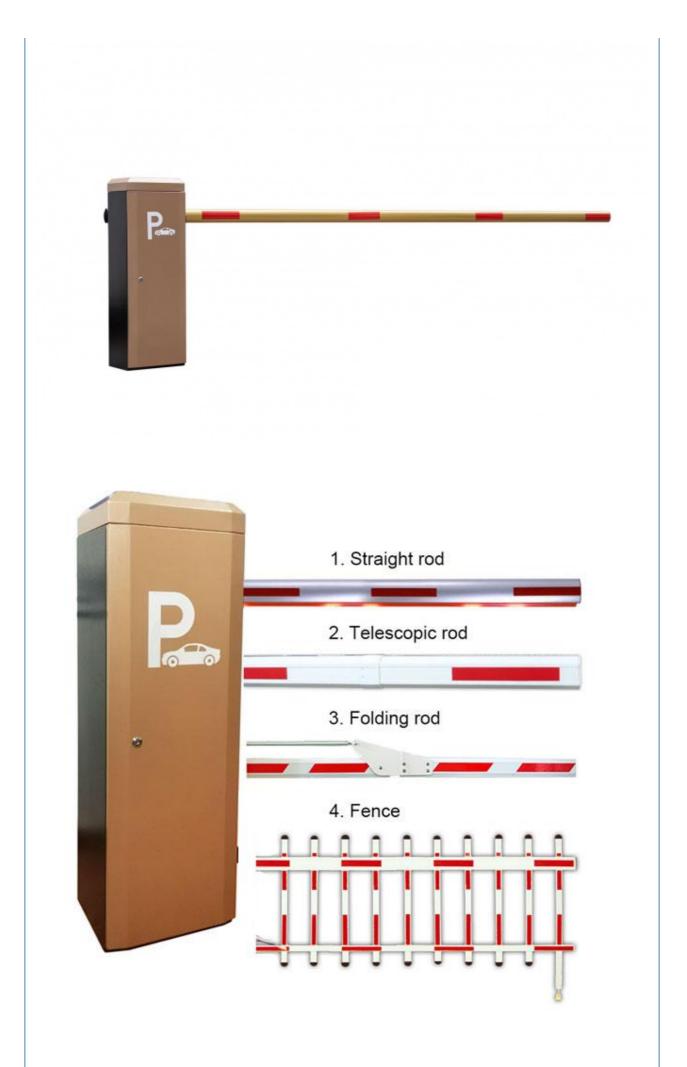

#### Product description

1.-The traffic barrier is widely used for the facilities of parking, traffic or toll system.

2.-Arms can be chosen from 1.5 meters to 6 meters.

- 3.-This type of barrier could match with direct boom( pole), fold boom Or fence boom..
- 4. When power off, we can lift up the boom arm by hand directly
- 5.-All the process is soft without any noise and shaking.
- 6.-Housing color: yellow,red ,blue,black,white (optional)
- 8.-Boom arm direction can be chosen leftward to rightward.