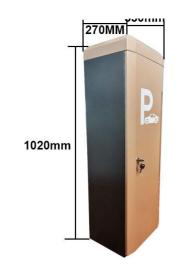

### **Technical Parameters**

| Size                    | 330*270*1020mm |
|-------------------------|----------------|
| Power supply            | DC 24V         |
| Open/close speed        | 0.3s to 6s     |
| Working temperature     | -30~60°C       |
| Rated power             | 140w           |
| Motor rated speed       | 1500r/min      |
| Humidity                | <=85%          |
| Remote control distance | 30 m           |
| Max boom length         | 6m             |
| External power          | 220V 50/60HZ   |