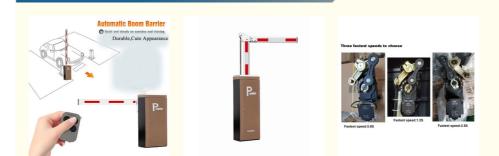

#### Overview

18B

This barrier gate offer a reliable and efficient method to ensure pedestrian are allowed access to each area of space.

The compact structure makes it simple to construct a multiple lane set-up while the variety housing colors allows you to match this parking barrier perfectly to your parking lot.

#### Product description

1.-The traffic barrier is widely used for the facilities of parking, traffic or toll system.

2.-Arms can be chosen from 1.5 meters to 6 meters.

- 3.-This type of barrier could match with direct boom( pole), fold boom Or fence boom..
- 4. When power off, we can lift up the boom arm by hand directly
- 5.-All the process is soft without any noise and shaking.
- 6.-Housing color: yellow,red ,blue,black,white (optional)
- 8.-Boom arm direction can be chosen leftward to rightward.