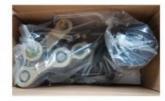

## Fast response

Packing & Delivery

## The packaging of 18B unit motor

1.Put polyurethane foam inside

2.Cover with plastic and put the motor into the carton

3.Seal the carton with tape

To better ensure the safety of your goods, professional, environmentally friendly, convenient and efficient packaging services will be provided.