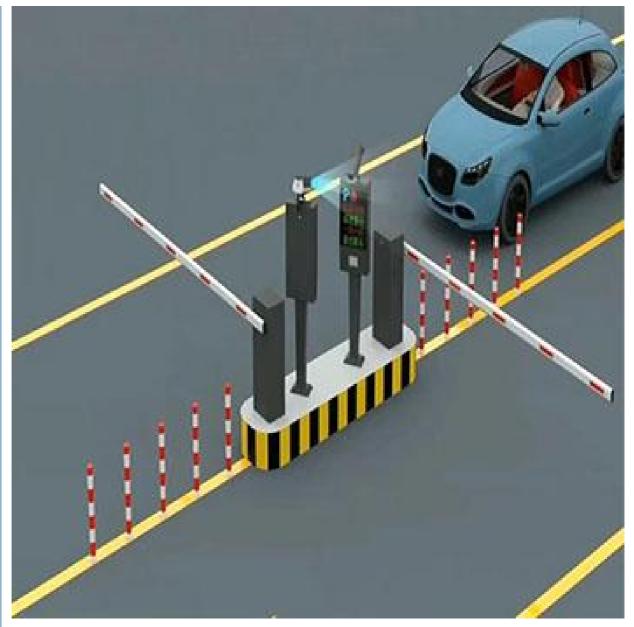

#### Overview

18B

This barrier gate offer a reliable and efficient method to ensure pedestrian are allowed access to each area of space.

The compact structure makes it simple to construct a multiple lane set-up while the variety housing colors allows you to match this parking barrier perfectly to your parking lot.

#### **Application:**

Office Buildings.

Shopping and mall Centers.

Vehicle Parks.

Distribution and Warehouse Facilities.

Commercial and Industrial Facilities.

Government Buildings.

Stations