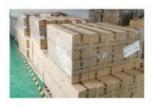

## Fast response

Packing & Delivery

## The packaging of 18B unit motor

1.Put polyurethane foam inside

2.Cover with plastic and put the motor into the carton

3.Seal the carton with tape

To better ensure the safety of your goods, professional, environmentally friendly, convenient and efficient packaging services will be provided.