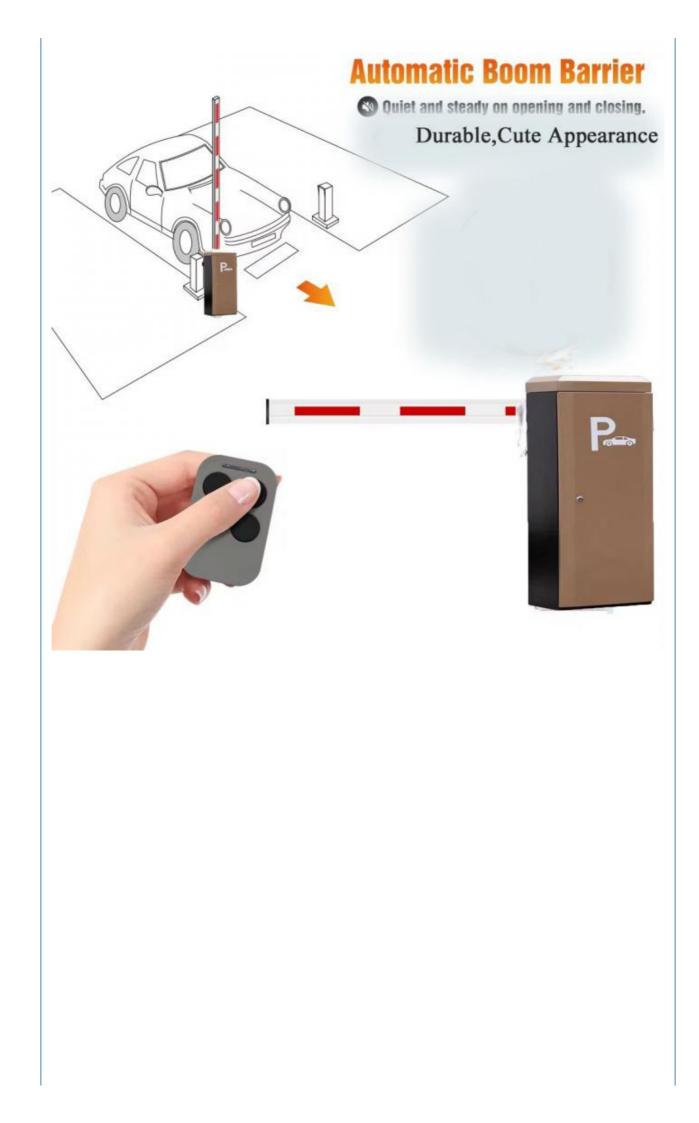

## Max. Folding Boom Length Security Turnstile Access Control Barrier Gate for Parking Lot

### Specification

Power supply Time for Up/Down Boom Type &Max. boom length Motor Power Net Weight DC 24V 0.3/0.6/1.2/2.5/4S Straight ,Fence Boom,Folding,6M 140W 35KG(Only motor)