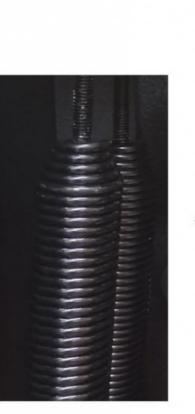

mation**





#### **Product Specification**

- Voltage:
- Power Supply:
- DC24V /6A 140W
- Boom Type &Max. Boom Length:
- Operating Life:
- Temperature Range:
- Altitude:
- Insulation:
- Warranty:
- Application:
- Weight:
- Highlight:

- Straight ,Fence Boom,Folding
- -40-60°C <1000
- F
- 2 Years
- Parking Lot
- 50KGS/set
  - parking lot access control fence, parking lot access control barrier, 140w access control fence



#### More Images









## Overview

Product Description









# Packing List



Case



Brush-less

DC24V motor



Brush-less DC Control board



Straight rod



24V10A

Power supply



Receiver

Remote control



# HIGH TORQE MOTOR

\*Pure gear

\*Low noise

\*Open&close speed to adjustable

\*Easly to change the direction

\*Brush-less DC24V \*Safety voltage







# \*High intensity spring

# \*Top can be opened



## Three fastest speeds to choose



Fastest speed:0.6S



Fastest speed:1.2S



Fastest speed:2.5S

### Specification

Power supply Time for Up/Down Boom Type &Max. boom length Motor Power Net Weight DC 24V 0.3/0.6/1.2/2.5/4S Straight ,Fence Boom,Folding,6M 140W 35KG(Only motor)

### Packing & Delivery

# The packaging of 18B unit motor







1.Put polyurethane foam inside

2.Cover with plastic and put the motor into the carton

3.Seal the carton with tape



To better ensure the safety of your goods, professional, environmentally friendly, convenient and efficient packaging services will be provided.

### **Company Profile**

Shenzhen Chengbang Electromechanical Industry Limited is a manufacturer specializing in the production of n