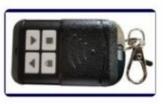

## Max. Folding Boom Length Security Turnstile Access Control Barrier Gate for Parking Lot

#### **Basic Information**





#### **Product Specification**

- Voltage:
- Power Supply:
- DC24V /6A 140W
- Boom Type &Max. Boom Length:
- Operating Life:
- Temperature Range:
- Altitude:
- Insulation:
- Warranty:
- Application:
- Weight:
- Highlight:

- Straight ,Fence Boom,Folding
- -40-60°C <1000
- F
- 2 Years
- Parking Lot
- 50KGS/set
  - parking lot access control fence, parking lot access control barrier, 140w access control fence



#### More Images









## Overview

Product Description









# Packing List



Case



Brush-less

DC24V motor



Brush-less DC Control board



Straight rod



24V10A

Power supply



Receiver

Remote control



# HIGH TORQE MOTOR

\*Pure gear

\*Low noise

\*Open&close speed to adjustable

\*Easly to change the direction

\*Brush-less DC24V \*Safety voltage







# \*High intensity spring

# \*Top can be opened



## Three fastest speeds to choose



Fastest speed:0.6S



Fastest speed:1.2S



Fastest speed:2.5S

### Specification

Power supply Time for Up/Down Boom Type &Max. boom length Motor Power Net Weight DC 24V 0.3/0.6/1.2/2.5/4S Straight ,Fence Boom,Folding,6M 140W 35KG(Only motor)

### Packing & Delivery

# The packaging of 18B unit motor







1.Put polyurethane foam inside

2.Cover with plastic and put the motor into the carton

3.Seal the carton with tape



To better ensure the safety of your goods, professional, environmentally friendly, convenient an