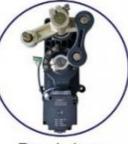

# HIGH TORQE MOTOR

\*Pure gear

\*Low noise

\*Open&close speed to adjustable

\*Easly to change the direction

\*Brush-less DC24V \*Safety voltage