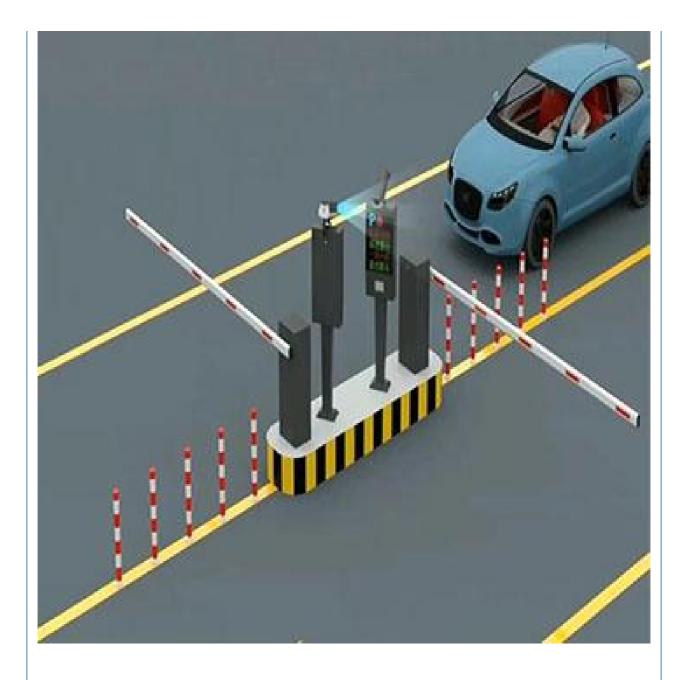

## Max. Folding Boom Length Security Turnstile Access Control Barrier Gate for Parking Lot

- Straight ,Fence Boom,Folding
- -40-60°C <1000
- F
- 2 Years
- Parking Lot
- 50KGS/set
  - parking lot access control fence, parking lot access control barrier, 140w access control fence