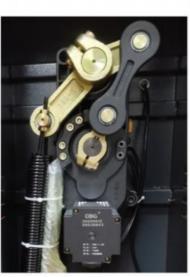

# HIGH TORQE MOTOR

\*Pure gear

\*Low noise

\*Open&close speed to adjustable

\*Easly to change the direction

\*Brush-less DC24V \*Safety voltage

# \*High intensity spring

# \*Top can be opened