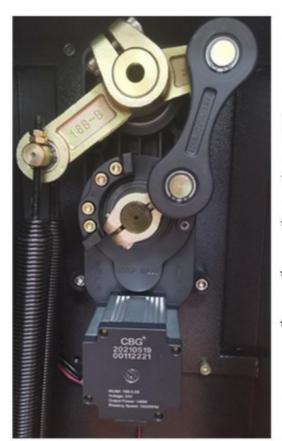

# HIGH TORQE MOTOR

\*Pure gear

\*Low noise

\*Open&close speed to adjustable

\*Easly to change the direction

\*Brush-less DC24V \*Safety voltage

# \*High intensity spring

# \*Top can be opened

## Three fastest speeds to choose

Fastest speed:0.6S

Fastest speed:1.2S

Fastest speed:2.5S