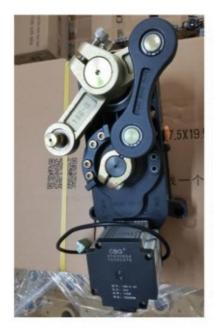

# HIGH TORQE MOTOR

\*Pure gear

\*Low noise

\*Open&close speed to adjustable

\*Easly to change the direction

\*Brush-less DC24V \*Safety voltage

# \*High intensity spring

# \*Top can be opened