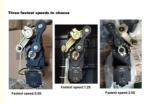

## Three fastest speeds to choose

Fastest speed:0.6S

Fastest speed:1.2S

Fastest speed:2.5S