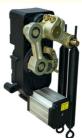

# HIGH TORQE MOTOR

\*Pure gear

\*Low noise

\*Open&close speed to adjustable

\*Easly to change the direction

\*Brush-less DC24V \*Safety voltage

# \*High intensity spring

# \*Top can be opened