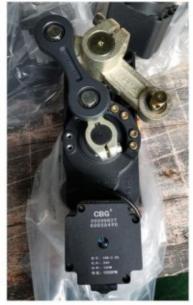

### Specification

Power supply Time for Up/Down Boom Type &Max. boom length Motor Power Net Weight DC 24V 0.3/0.6/1.2/2.5/4S Straight ,Fence Boom,Folding,6M 140W 35KG(Only motor)