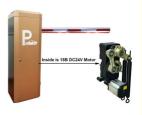

5)The core adopts DC brushless motor, with large output torque and small volume, which can be realized by controller the speed can be adjusted at will. When the lowering and lifting poles are in place, the deceleration buffer can be realized to make the brake poles in place stably.

6)DC24V safety voltage is adopted for the motor to avoid electric shock accident caused by electric leakage and personal injury safety is more guaranteed.

#### interior structure:

Big torque motor Collision resistant motor

**Toll station motor** 