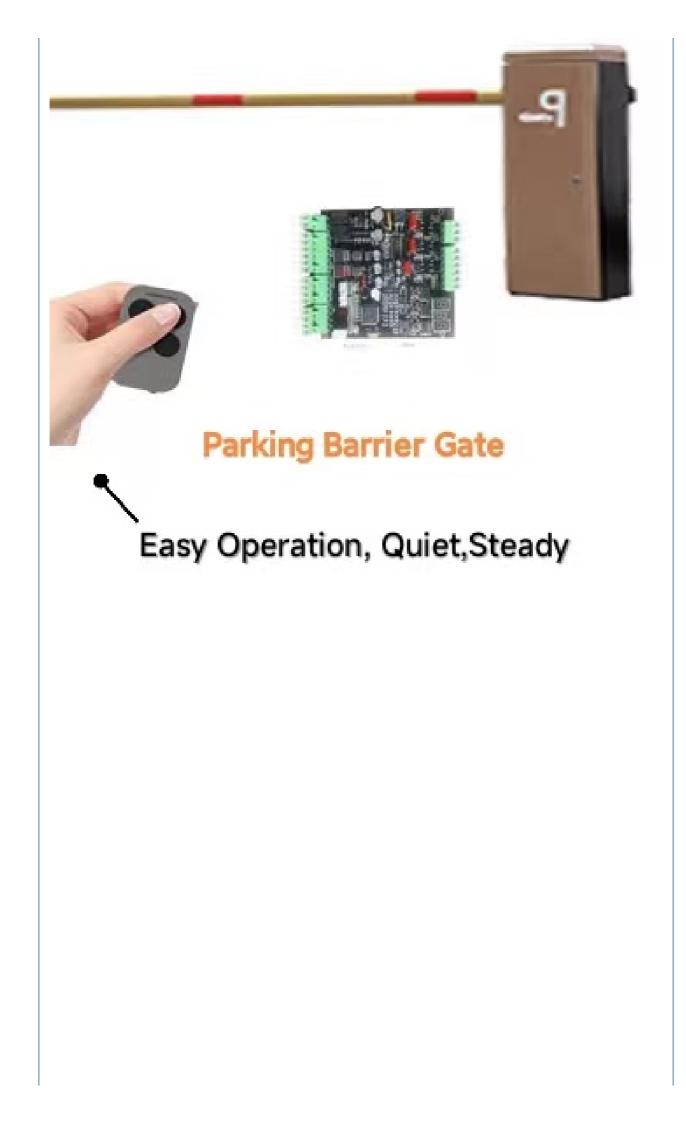

#### Features

1)The movement adopts side stick installation, which is convenient for installation and compact in structure.

2) When power off, we can lift up the boom arm by hand directly

3)The main body of the movement is made of aluminum alloy, which is made by die-casting process, with reliable mechanical strength and beautiful appearance view, accurate size, good heat dissipation.

5)The core adopts DC brushless motor, with large output torque and small volume, which can be realized by controller the speed can be adjusted at will. When the lowering and lifting poles are in place, the deceleration buffer can be realized to make the brake poles in place stably.

6)DC24V safety voltage is adopted for the motor to avoid electric shock accident caused by electric leakage and personal injury safety is more guaranteed.