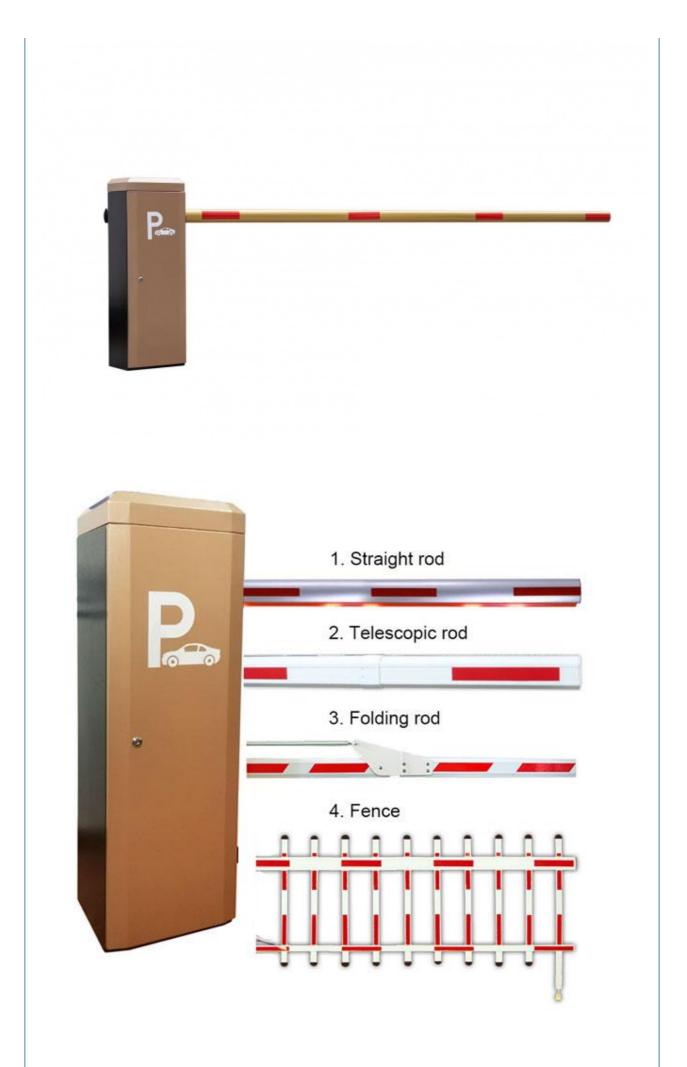

celeration buffer can be realized to make the brake poles in place stably.

6)DC24V safety voltage is adopted for the motor to avoid electric shock accident caused by electric leakage and personal injury safety is more guaranteed.

#### **Parameters**



# **Technical Parameters**

| Size                    | 270*330*1020mm |
|-------------------------|----------------|
| Power supply            | DC 24V         |
| Open/close speed        | 0.3s to 6s     |
| Working temperature     | -30~60°C       |
| Rated power             | 140w           |
| Motor rated speed       | 1500r/min      |
| Humidity                | <=85%          |
| Remote control distance | 30 m           |
| Max boom length         | 6m             |
| External power          | 220V 50/60HZ   |

# Product picture













#### interior structure:



Big torque motor Collision resistant motor

**Toll station motor** 

# MCBF more 5 million times

### Fast response

Packing & Delivery

# The packaging of 18B unit motor



1.Put polyurethane foam inside



2.Cover with plastic and put the motor into the carton



3.Seal the carton with tape



To better ensure the safety of your goods, professional, environmentally friendly, convenient and efficient packaging services will be provided.

**Boom barrier projects** 





Exhibition



Certification



Qiantou Xinxing Industrial Zone, Niushan community, Dongcheng District, Dongguan City