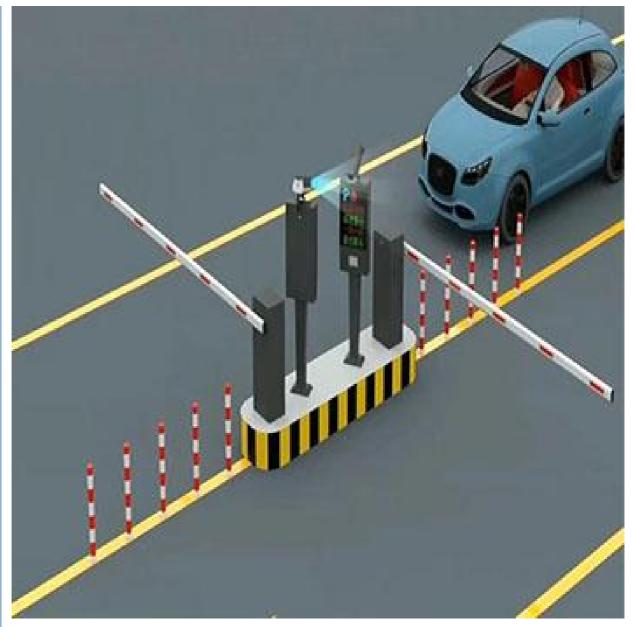

#### Product description

A boom barrier is designed for a range of max opening up to 6m. It is ideal solution for controlling vehicle traffic in parking lots, private entrances, industrial and public uses.

#### **Application:**

Office Buildings.

Shopping and mall Centers.

Vehicle Parks.

Distribution and Warehouse Facilities.

Commercial and Industrial Facilities.

Government Buildings.

Stations