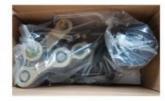

# The packaging of 18B unit motor

1.Put polyurethane foam inside

2.Cover with plastic and put the motor into the carton

3.Seal the carton with tape

To better ensure the safety of your goods, professional, environmentally friendly, convenient and efficient packaging services will be provided.