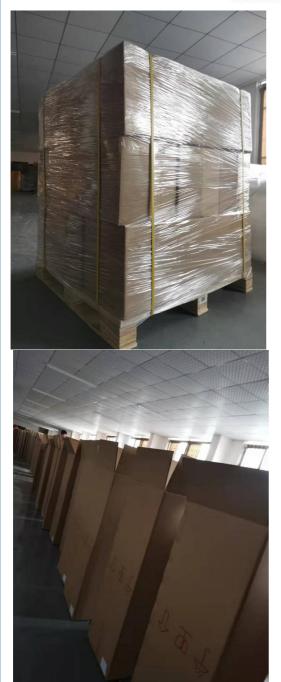

### Fast response

Packing & Delivery

# The packaging of 18B unit motor

1.Put polyurethane foam inside

2.Cover with plastic and put the motor into the carton

3.Seal the carton with tape

To better ensure the safety of your goods, professional, environmentally friendly, convenient and efficient packaging services will be provided.