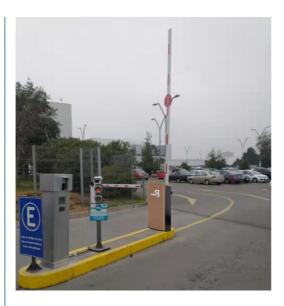

## More Images

Waterproof Customized Long Lasting Vehicle Parking Boom Barrier Access Control Barrier Gate

Product Description

Overview

**Company Profile** 

#### Product description

A boom barrier is designed for a range of max opening up to 6m. It is ideal solution for controlling vehicle traffic in parking lots, private entrances, industrial and public uses.

#### **Application:**

Office Buildings.

Shopping and mall Centers.

Vehicle Parks.

Distribution and Warehouse Facilities.

Commercial and Industrial Facilities.

Government Buildings.

Stations