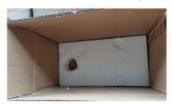

# The packaging of 18B unit motor

1.Put polyurethane foam inside

2.Cover with plastic and put the motor into the carton

3.Seal the carton with tape

To better ensure the safety of your goods, professional, environmentally friendly, convenient and efficient packaging services will be provided.