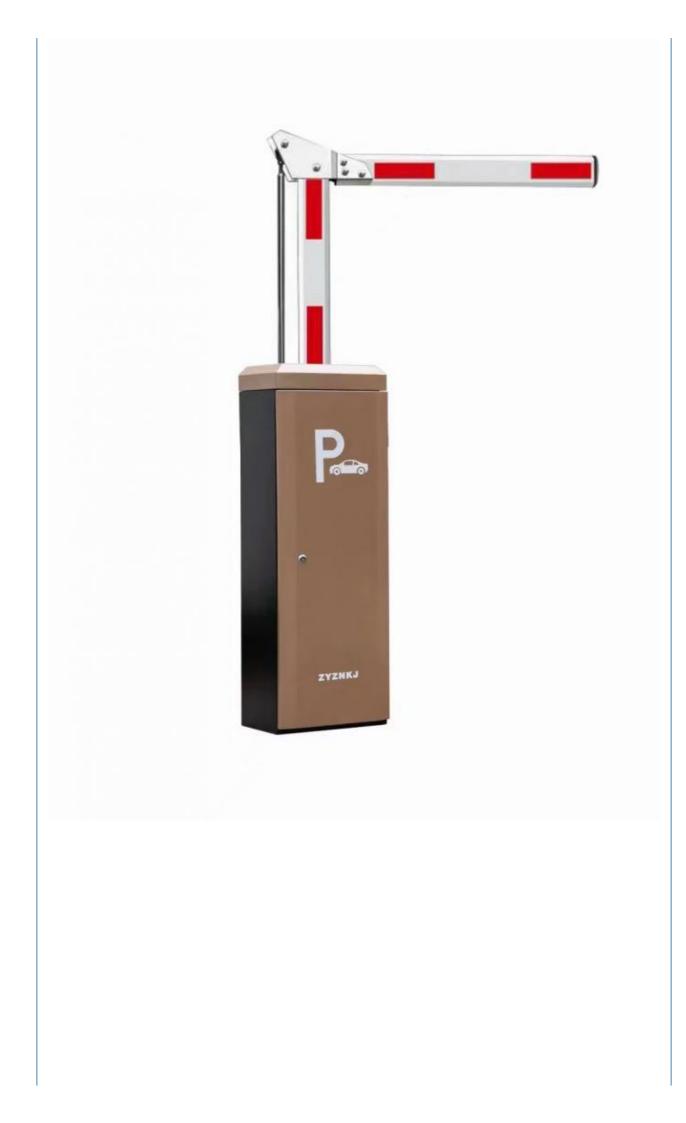

deceleration buffer can be realized to make the brake poles in place stably.

6)DC24V safety voltage is adopted for the motor to avoid electric shock accident caused by electric leakage and personal injury safety is more guaranteed.

#### **Parameters**



# **Technical Parameters**

| Size                    | 270*330*1020mm |
|-------------------------|----------------|
| Power supply            | DC 24V         |
| Open/close speed        | 0.3s to 6s     |
| Working temperature     | -30~60°C       |
| Rated power             | 140w           |
| Motor rated speed       | 1500r/min      |
| Humidity                | <=85%          |
| Remote control distance | 30 m           |
| Max boom length         | 6m             |
| External power          | 220V 50/60HZ   |

# Product picture













#### interior structure:



Big torque motor Collision resistant motor

**Toll station motor** 

# MCBF more 5 million times

### Fast response

Packing & Delivery

# The packaging of 18B unit motor



1.Put polyurethane foam inside



2.Cover with plastic and put the motor into the carton



3.Seal the carton with tape



To better ensure the safety of your goods, professional, environmentally friendly, convenient and efficient packaging services will be provided.

**Boom barrier projects** 





Exhibition



Certification



Qiantou Xinxing Industrial Zone, Niushan community, Dongcheng District, Dongguan City