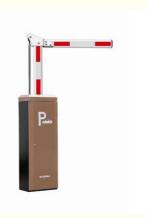

#### Product description

A boom barrier is designed for a range of max opening up to 6m. It is ideal solution for controlling vehicle traffic in parking lots, private entrances, industrial and public uses.

#### **Application:**

Office Buildings.

Shopping and mall Centers.

Vehicle Parks.

Distribution and Warehouse Facilities.

Commercial and Industrial Facilities.

Government Buildings.

Stations

# Product picture