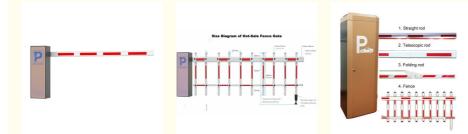

#### Features

1)The movement adopts side stick installation, which is convenient for installation and compact in structure.

2) When power off, we can lift up the boom arm by hand directly

3)The main body of the movement is made of aluminum alloy, which is made by die-casting process, with reliable mechanical strength and beautiful appearance view, accurate size, good heat dissipation.

4)The core adopts gear reducer, which has high transmission efficiency and small power output loss; gear material quality scm421,carburizing heat treatment process, precision grinding, wear resistance, impact resistance, service life far beyond worm gear transmission structure.

5)The core adopts DC brushless motor, with large output torque and small volume, which can be realized by controller the speed can be adjusted at will. When the lowering and lifting poles are in place, the deceleration buffer can be realized to make the brake poles in place stably.

6)DC24V safety voltage is adopted for the motor to avoid electric shock accident caused by electric leakage and personal injury safety is more guaranteed.