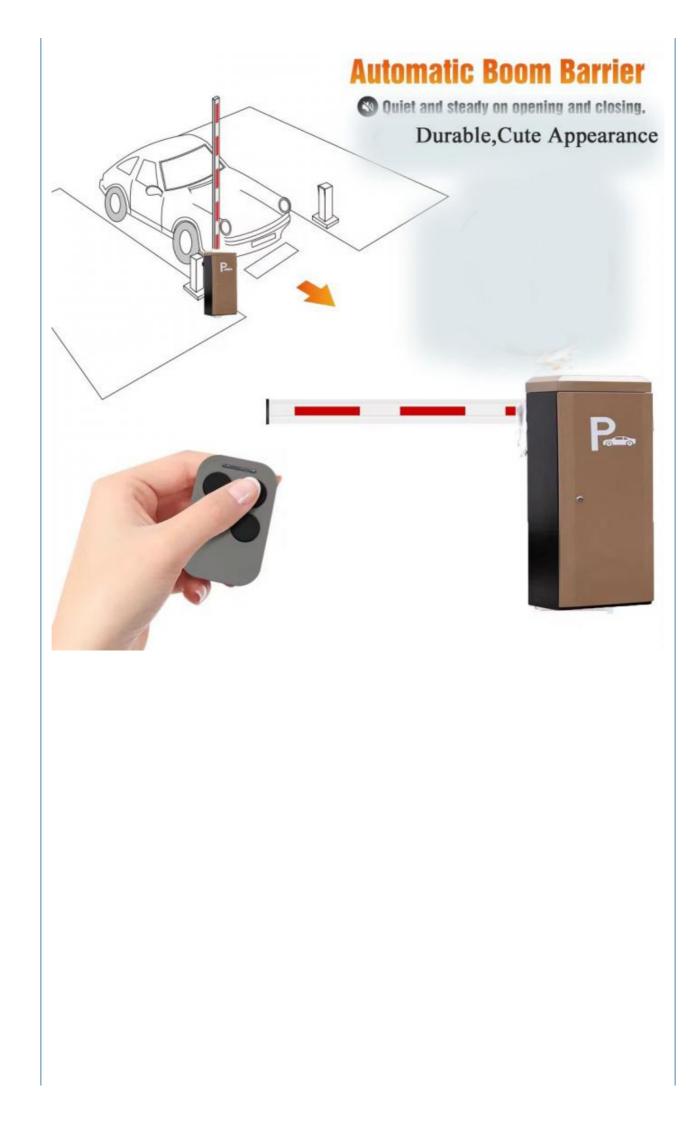

# Heavy Duty Automatic Boom Barrier Gate For Office Building Access Gate Barriers

#### Product description

A boom barrier is designed for a range of max opening up to 6m. It is ideal solution for controlling vehicle traffic in parking lots, private entrances, industrial and public uses.

#### **Application:**

Office Buildings.

Shopping and mall Centers.

Vehicle Parks.

Distribution and Warehouse Facilities.

Commercial and Industrial Facilities.

Government Buildings.

Stations

#### Features

1)The movement adopts side stick installation, which is convenient for installation and compact in structure.

2) When power off, we can lift up the boom arm by hand directly

3)The main body of the movement is made of aluminum alloy, which is made by die-casting process, with reliable mechanical strength and beautiful appearance view, accurate size, good heat dissipation.