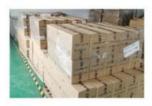

### Fast response

Packing & Delivery

# The packaging of 18B unit motor

1.Put polyurethane foam inside

2.Cover with plastic and put the motor into the carton

3.Seal the carton with tape

To better ensure the safety of your goods, professional, environmentally friendly, convenient and efficient packaging services will be provided.