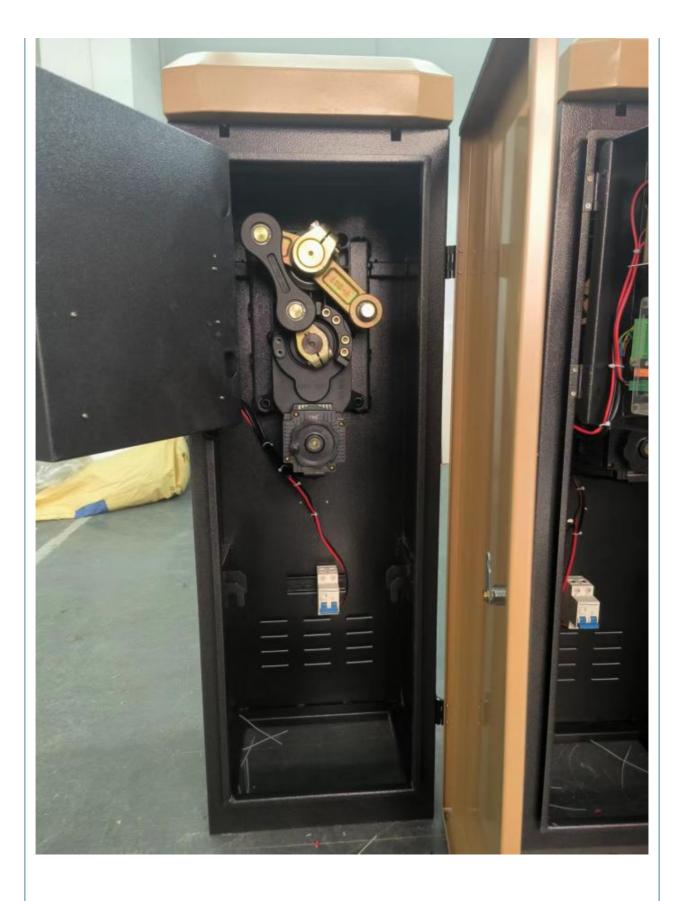

#### interior structure:

Big torque motor Collision resistant motor

**Toll station motor** 