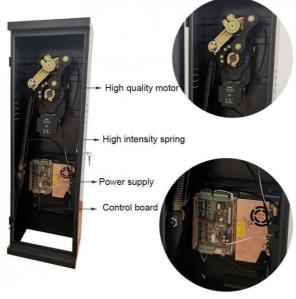

#### interior structure:

Big torque motor Collision resistant motor

**Toll station motor** 