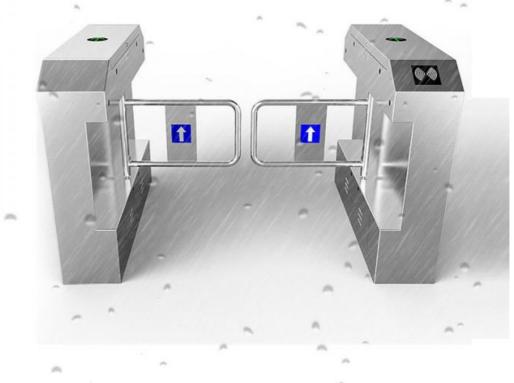

# School Access Control Swing Turnstile Barrier Gate With Rain Protection

#### **Product Description**

School Access Control Swing Turnstile Barrier Gates With Rain Protection And Fast Speed

# Use indoor and outdoor

Be able to run when sunlight and rainfall 5 millions MCBF