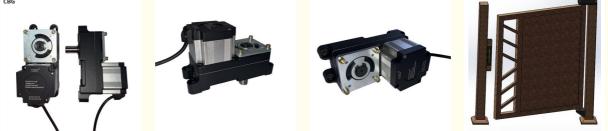

# School Access Control Swing Turnstile Barrier Gate With Rain Protection

## **Basic Information**

for more products please visit us on automaticbarriersgates.com



## **Product Specification**

- Voltage:
- Motor Power:
- Material:
- Warranty:
- Barrier Open Time:
- Related Humidity:
- Usage:
- Feature:
- Temperature:
- Service Life:
- Highlight:

# DC24V 40-60W Aluminum Alloy

- 2 Years
- 0.3-1.5s
- Below 85%
  - Outdoor/Indoor Security
  - Waterproof
  - -30-60 Degrees Celsius
  - >=5 Million
  - Swing Turnstile Barrier Gate, Access Control Turnstile Barrier Gate, Rain Protection Turnstile Barrier Gate



## More Images

CBG



#### **Product Description**

School Access Control Swing Turnstile Barrier Gates With Rain Protection And Fast Speed

#### Product Overview

#### Feature

Swing door has mechanical and infrared induction dual anti-clamp function, eliminate clamp Injury phenomenon. With power automatic opening function, automatic reset after power.

Product display

# Use indoor and outdoor

Be able to run when sunlight and rainfall 5 millions MCBF



# FEATURES AT A GLANCE

COMPACT STRUCTURE SAFETY FRAME SIMPLE CONTROL EASY INSTALLATION VERSATILITY BEAUTIFUL APPEARANCE HEAT DISSIPATION LONG OPERATING LIFE









Qiantou Xinxing Industrial Zone, Niushan community, Dongcheng District, Dongguan City