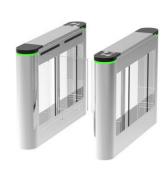

# School Access Control Swing Turnstile Barrier Gate With Rain Protection

#### **Product Description**

School Access Control Swing Turnstile Barrier Gates With Rain Protection And Fast Speed

# Use indoor and outdoor

Be able to run when sunlight and rainfall 5 millions MCBF