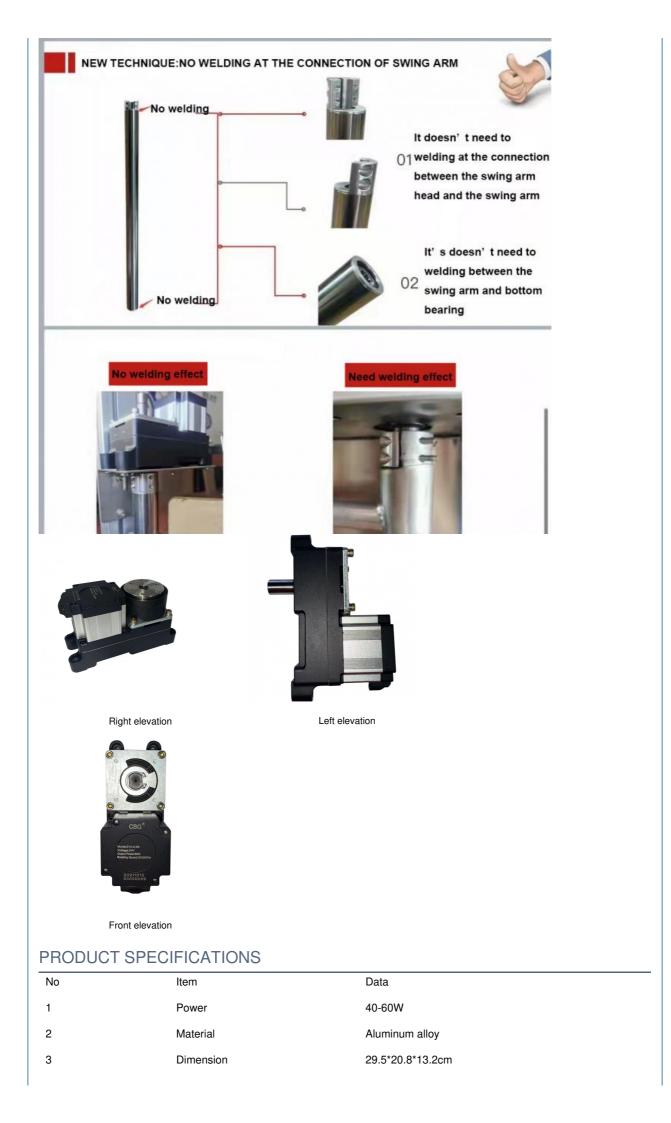

#### Feature

Swing door has mechanical and infrared induction dual anti-clamp function, eliminate clamp Injury phenomenon. With power automatic opening function, automatic reset after power.

Product display