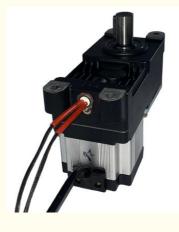

## **Product Specification**

- Voltage:
- Motor Power:
- Material:
- Warranty:
- Barrier Open Time:
- Related Humidity:
- Usage:
- Feature:
- Temperature:
- Service Life:
- Highlight:

# DC24V 40-60W Aluminum Alloy

- 2 Years
- 0.3-1.5s
- Below 85%
  - Outdoor/Indoor Security
  - Waterproof
  - -30-60 Degrees Celsius
  - >=5 Million
  - Swing Turnstile Barrier Gate, Access Control Turnstile Barrier Gate, Rain Protection Turnstile Barrier Gate