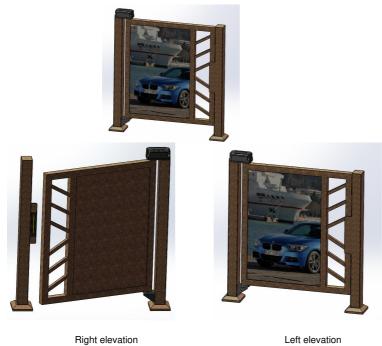

# FEATURES AT A GLANCE

COMPACT STRUCTURE SAFETY FRAME SIMPLE CONTROL BEAUTIFUL APPEARANCE ACCURATE SIZE CUTE HEATING DISIPATION LARGE OUTPUT TORQUE SMALL VOLUME ADJUSTABLE SPEED

Left elevation

Front elevation