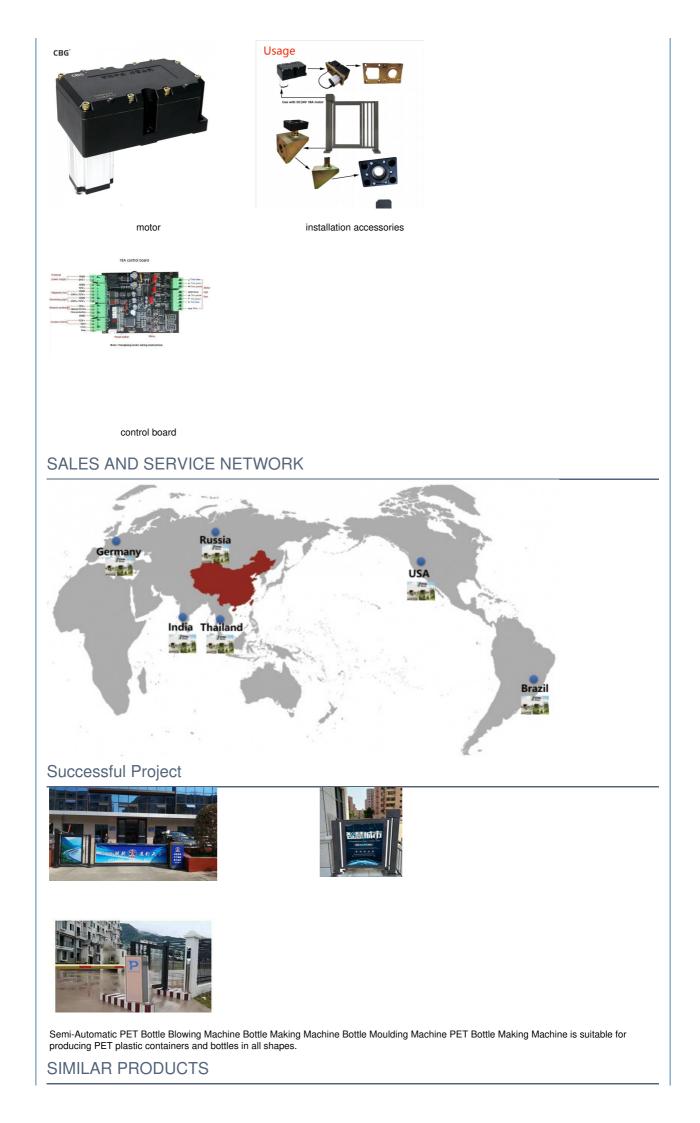

# **Product Overview**

18A motor

This motor deliver power and performance in a compact size to help person to pass through highway, railway station, subway station , community, etc.

# FEATURES AT A GLANCE

COMPACT STRUCTURE SAFETY FRAME SIMPLE CONTROL BEAUTIFUL APPEARANCE ACCURATE SIZE CUTE HEATING DISIPATION LARGE OUTPUT TORQUE SMALL VOLUME ADJUSTABLE SPEED

Left elevation

Front elevation

# **PRODUCT SPECIFICATIONS**

| No | Item             | Data                         |
|----|------------------|------------------------------|
| 1  | Power            | 30W                          |
| 2  | Voltage          | DC 24 V                      |
| 3  | Current          | 2A                           |
| 4  | Insulation level | F                            |
| 5  | Boom type        | Straight ,Fence Boom,Folding |
| 6  | Max boom         | 6M                           |
| 7  | Time for Up/Down | 3-8S                         |
| 8  | Material         | Aluminum alloy               |
| 9  | Work enviroment  | Indoor/outdoor -30-60°C      |
|    |                  |                              |