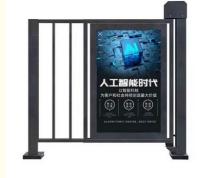

# 24V DC Pedestrian Swing Barrier Gate Customized With Face Recognition

# 24V DC Voltage Pedestrian Swing Barrier Gate With Face Recognition Customized Color Company profile