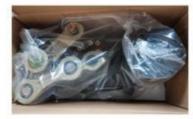

# The packaging of 18B unit motor

1.Put polyurethane foam inside

2.Cover with plastic and put the motor into the carton

3.Seal the carton with tape