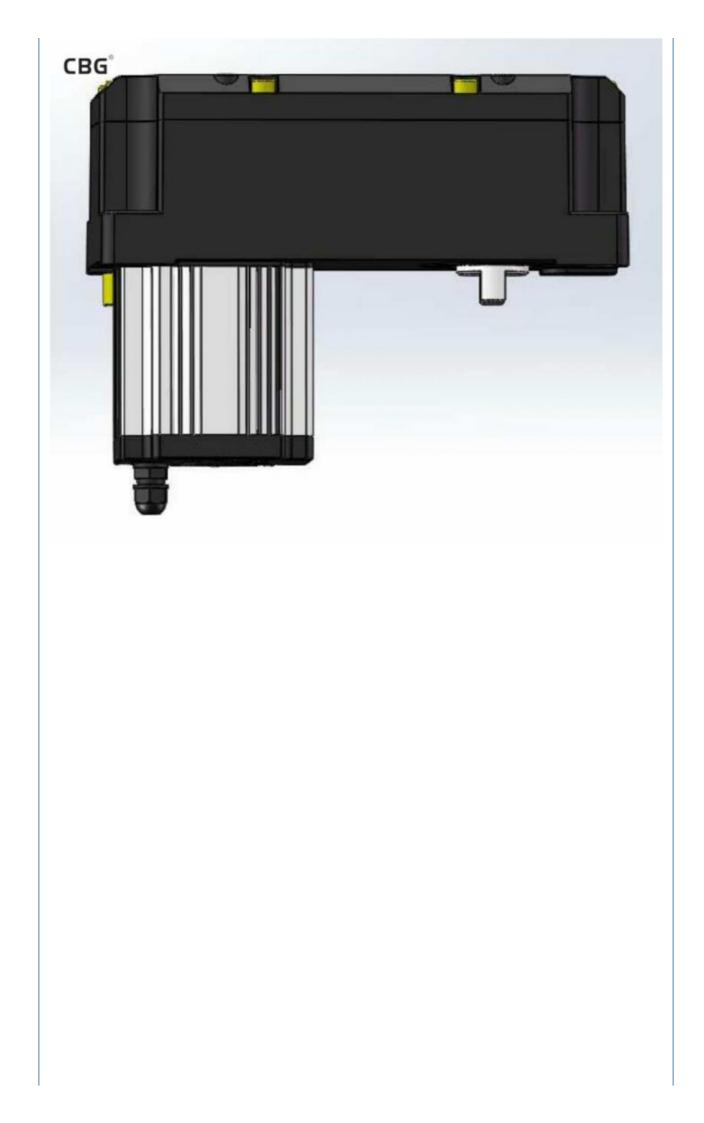

# FEATURES AT A GLANCE

COMPACT STRUCTURE SAFETY FRAME SIMPLE CONTROL BEAUTIFUL APPEARANCE ACCURATE SIZE CUTE HEATING DISIPATION LARGE OUTPUT TORQUE SMALL VOLUME ADJUSTABLE SPEED

Left elevation

Front elevation

# **PRODUCT SPECIFICATIONS**

| No | Item             | Data                         |
|----|------------------|------------------------------|
| 1  | Power            | 30W                          |
| 2  | Voltage          | DC 24 V                      |
| 3  | Current          | 2A                           |
| 4  | Insulation level | F                            |
| 5  | Boom type        | Straight ,Fence Boom,Folding |
| 6  | Max boom         | 6M                           |
| 7  | Time for Up/Down | 3-8S                         |
| 8  | Material         | Aluminum alloy               |
| 9  | Work enviroment  | Indoor/outdoor -30-60°C      |
|    |                  |                              |