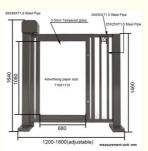

# FEATURES AT A GLANCE

COMPACT STRUCTURE SAFETY FRAME SIMPLE CONTROL BEAUTIFUL APPEARANCE ACCURATE SIZE CUTE HEATING DISIPATION LARGE OUTPUT TORQUE SMALL VOLUME ADJUSTABLE SPEED

Left elevation

Front elevation

# **PRODUCT SPECIFICATIONS**

| No | Item             | Data                         |
|----|------------------|------------------------------|
| 1  | Power            | 30W                          |
| 2  | Voltage          | DC 24 V                      |
| 3  | Current          | 2A                           |
| 4  | Insulation level | F                            |
| 5  | Boom type        | Straight ,Fence Boom,Folding |
| 6  | Max boom         | 6M                           |
| 7  | Time for Up/Down | 3-8S                         |
| 8  | Material         | Aluminum alloy               |
| 9  | Work enviroment  | Indoor/outdoor -30-60°C      |
|    |                  |                              |