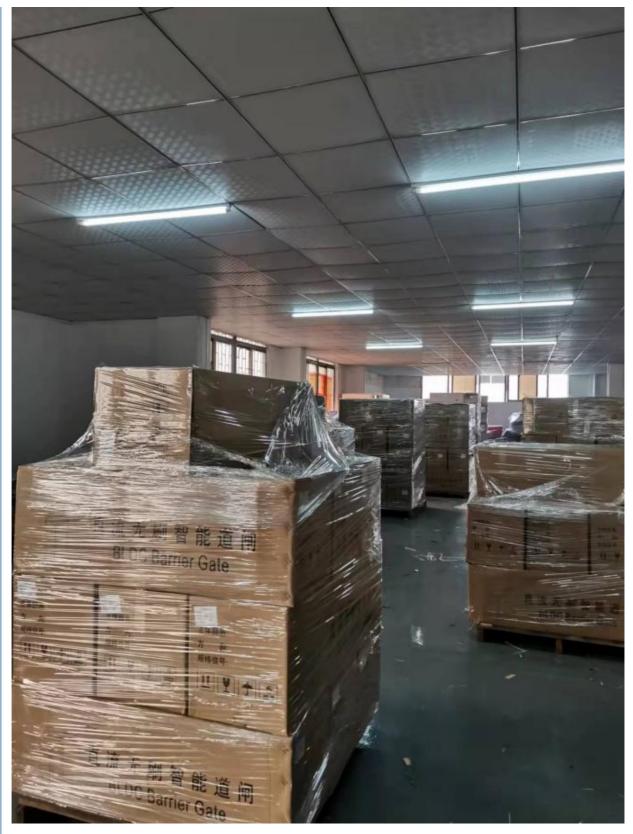

ranty:
- Color:
- Operating Life:
- Humidity:
- Temperature:
- Highlight:

| 24V DC     |
|------------|
| 30W/2A     |
| Waterproof |

F

3-8S

- 2 Years
- Customized Color
- >5 Million
- <1000 M
- -30-60°C

24V DC Swing Barrier Gate, Customized Pedestrian Barrier Gate, Face Recognition Swing Barrier Gate



## More Images











# 24V DC Voltage Pedestrian Swing Barrier Gate With Face Recognition Customized Color Company profile



# **Product Overview**

18A motor

This motor deliver power and performance in a compact size to help person to pass through highway, railway station, subway station , community, etc.







# 00000

# The packaging of 18B unit motor



1.Put polyurethane foam inside



2.Cover with plastic and put the motor into the carton



3.Seal the carton with tape



# FEATURES AT A GLANCE

COMPACT STRUCTURE SAFETY FRAME SIMPLE CONTROL BEAUTIFUL APPEARANCE ACCURATE SIZE CUTE HEATING DISIPATION LARGE OUTPUT TORQUE SMALL VOLUME ADJUSTABLE SPEED



Left elevation



Front elevation

# **PRODUCT SPECIFICATIONS**

| No | Item             | Data                         |
|----|------------------|------------------------------|
| 1  | Power            | 30W                          |
| 2  | Voltage          | DC 24 V                      |
| 3  | Current          | 2A                           |
| 4  | Insulation level | F                            |
| 5  | Boom type        | Straight ,Fence Boom,Folding |
| 6  | Max boom         | 6M                           |
| 7  | Time for Up/Down | 3-8S                         |
| 8  | Material         | Aluminum all