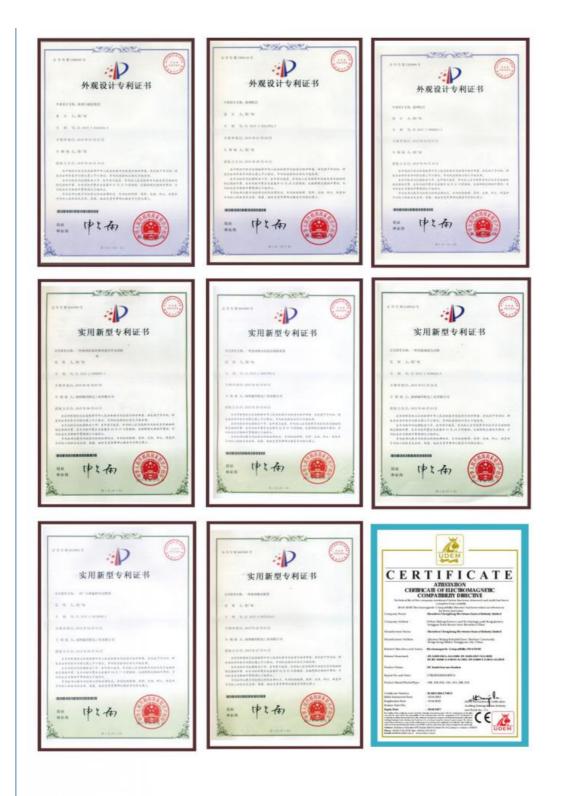

|
| 2  | Voltage          | DC 24 V                      |
| 3  | Current          | 2A                           |
| 4  | Insulation level | F                            |
| 5  | Boom type        | Straight ,Fence Boom,Folding |
| 6  | Max boom         | 6M                           |
| 7  | Time for Up/Down | 3-8S                         |
| 8  | Material         | Aluminum alloy               |
| 9  | Work enviroment  | Indoor/outdoor -30-60°C      |
|    |                  |                              |

# **PRODUCT CONFIGURATION**



Semi-Automatic PET Bottle Blowing Machine Bottle Making Machine Bottle Moulding Machine PET Bottle Making Machine is suitable for producing PET plastic containers and bottles in all shapes.









Visit factory



Certification



# FAQ

### 1. who are we?

We are based in Guangdong, China, start from 2010, sell to Africa (2.00%). There are total about 101-200 people in our office.

2. how can we guarantee quality?

Always a pre-production sample before mass production;

Always final Inspection before shipment;

3.what can you buy from us?

boom barrier,DC motor,gate road motor,car park barrier

4. why should you buy from us not from other suppliers?

We're the manufacturer of boom barrier mechanism in China more than 10 years. The current is more than 100 staffs and 3 factories. We has professional equipment, assembly line production and quality assurance. We can customize according to customer

needs.

5. what services can we provide? Accepted Delivery Terms: FOB,EXW Accepted Payment Currency:USD,EUR; Accepted P