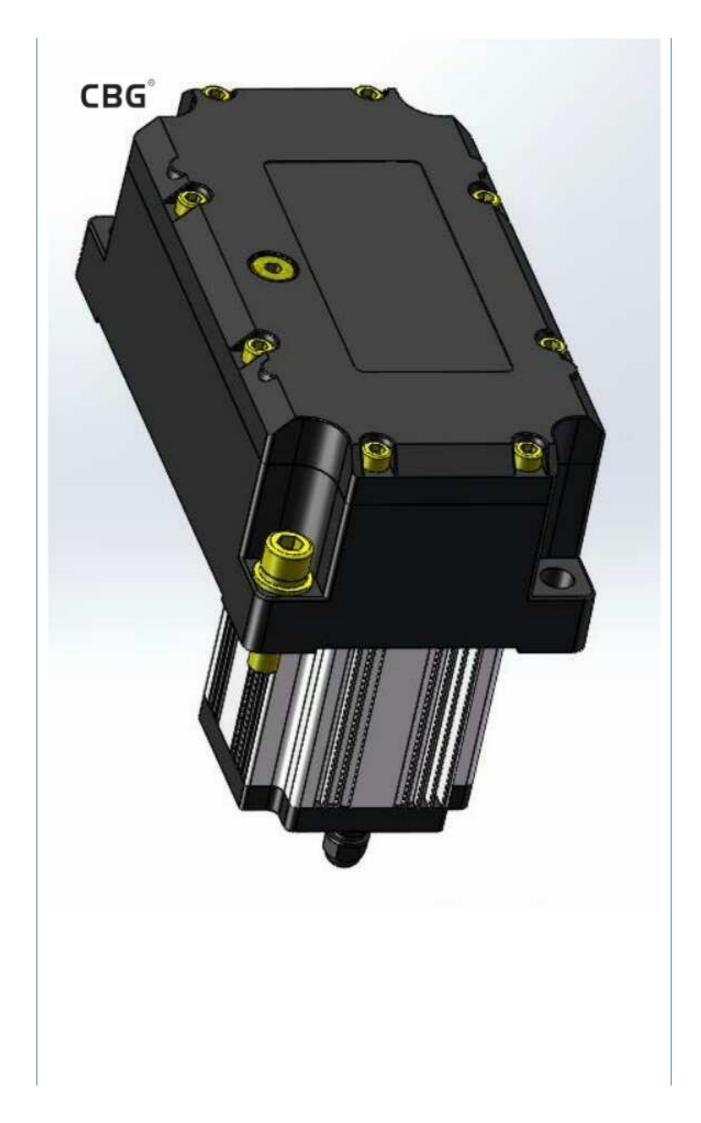

# **Product Overview**

18A motor

This motor deliver power and performance in a compact size to help person to pass through highway, railway station, subway station , community, etc.

# FEATURES AT A GLANCE

COMPACT STRUCTURE SAFETY FRAME SIMPLE CONTROL BEAUTIFUL APPEARANCE ACCURATE SIZE CUTE HEATING DISIPATION LARGE OUTPUT TORQUE SMALL VOLUME ADJUSTABLE SPEED

Left elevation

Front elevation

# **PRODUCT SPECIFICATIONS**

| No | Item             | Data                         |
|----|------------------|------------------------------|
| 1  | Power            | 30W                          |
| 2  | Voltage          | DC 24 V                      |
| 3  | Current          | 2A                           |
| 4  | Insulation level | F                            |
| 5  | Boom type        | Straight ,Fence Boom,Folding |
| 6  | Max boom         | 6M                           |
| 7  | Time for Up/Down | 3-8S                         |
| 8  | Material         | Aluminum alloy               |
| 9  | Work enviroment  | Indoor/outdoor -30-60°C      |
|    |                  |                              |