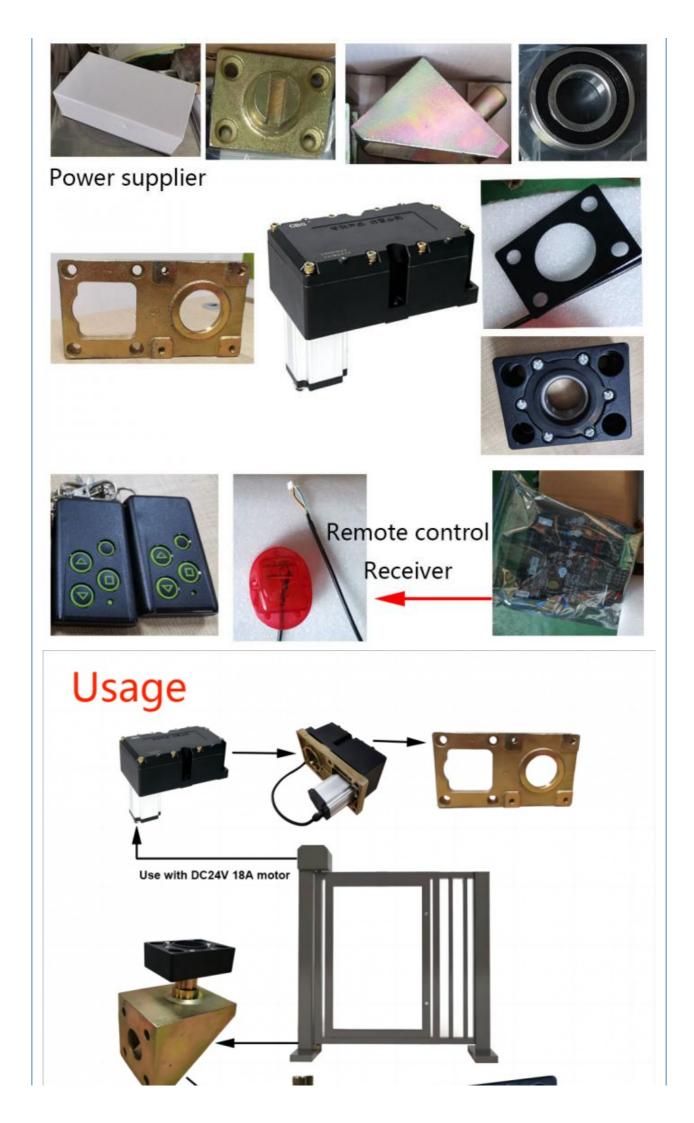

# **Product Overview**

18A motor

This motor deliver power and performance in a compact size to help person to pass through highway, railway station, subway station , community, etc.

# **PRODUCT CONFIGURATION**

Semi-Automatic PET Bottle Blowing Machine Bottle Making Machine Bottle Moulding Machine PET Bottle Making Machine is suitable for producing PET plastic containers and bottles in all shapes.