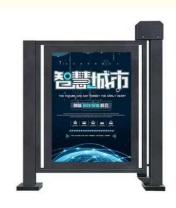

# 24V DC Pedestrian Swing Barrier Gate Customized With Face Recognition

# 24V DC Voltage Pedestrian Swing Barrier Gate With Face Recognition Customized Color Company profile