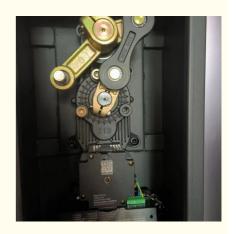

#### interior structure:

Big torque motor

Collision resistant motor

**Toll station motor** 

# MCBF more 5 million times