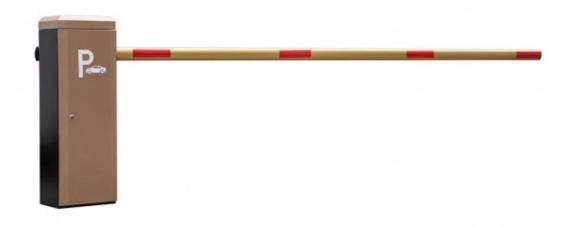

## Road Traffic Barrier Gate Parking Access Control System IP44 140W

#### Product description

A barrier represents an integral access control mechanism extensively deployed in zones necessitating the regulation of vehicular traffic, including parking facilities, toll plazas, and residential communities with controlled access. This mechanism comprises a horizontal bar or arm affixed to a perpendicular support or door operator. The poles are engineered to be elevated or descended, facilitating or obstructing the passage of vehicles. These rods are commonly fabricated from robust materials such as aluminum or steel, specifically designed to endure rigorous utilization and adverse environmental circumstances.