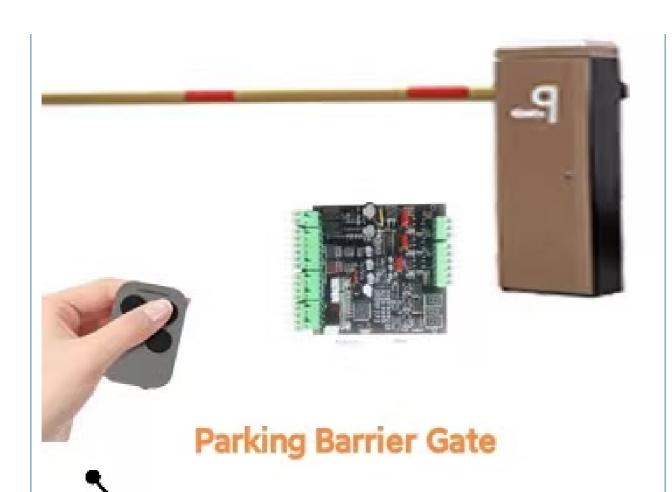

ce life far beyond worm gear transmission structure.
- 4) The movement adopts DC brushless motor, which has large output torque and small volume. The speed can be adjusted arbitrarily through the controller. When the rod is dropped and lifted in place, the deceleration buffer is realized, so that the brake rod is stable in place.
- 5) The motor adopts DC24V safety voltage, which avoids electric shock accidents caused by leakage and ensures personal safety.

#### **Parameters**



#### **Technical Parameters**

Power supply DC 24V

Open/close speed 0.8s to 6s

Working temperature -30~60°C

Rated power 100-120w

Motor rated speed 1500r/min

Humidity <=90%

Remote control

distance

30 m

Max boom length 6m

External power 220V 50/60HZ

Rated torque 0.64N.M

#### **Product picture**











Easy Operation, Quiet, Steady



#### interior structure:



Big torque motor

Collision resistant motor

**Toll station motor** 

# MCBF more 5 million times

### Fast response

Packing & Delivery





To better ensure the safety of your goods, professional, environmentally friendly, convenient and efficient packaging services will be provided.

**Boom barrier projects** 





Exhibition



Certification



















### **CBG** Shenzhen Chengbang Electromechancal Industry Limited