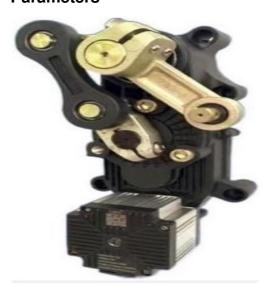

#### **Parameters**

#### **Technical Parameters**

Power supply DC 24V

Open/close speed 0.8s to 6s

Working temperature -30~60°C

Rated power 100-120w

Motor rated speed 1500r/min

Humidity <=90%

Remote control

distance

30 m

Max boom length 6m

External power 220V 50/60HZ

Rated torque 0.64N.M

#### interior structure:

Big torque motor

Collision resistant motor

**Toll station motor** 