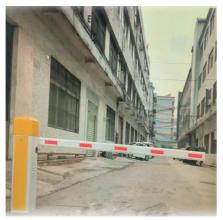

## Road Traffic Barrier Gate Parking Access Control System IP44 140W

#### Product description

A barrier represents an integral access control mechanism extensively deployed in zones necessitating the regulation of vehicular traffic, including parking facilities, toll plazas, and residential communities with controlled access. This mechanism comprises a horizontal bar or arm affixed to a perpendicular support or door operator. The poles are engineered to be elevated or descended, facilitating or obstructing the passage of vehicles. These rods are commonly fabricated from robust materials such as aluminum or steel, specifically designed to endure rigorous utilization and adverse environmental circumstances.

#### Application:

Office Buildings.

Shopping and mall Centers.

Vehicle Parks.

Distribution and Warehouse Facilities.

Commercial and Industrial Facilities.

Government Buildings

Stations