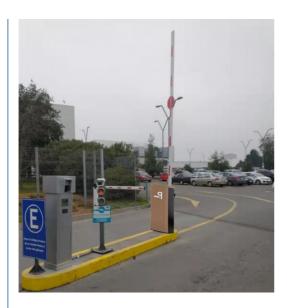

### Fast response

Packing & Delivery

To better ensure the safety of your goods, professional, environmentally friendly, convenient and efficient packaging services will be provided.

**Boom barrier projects** 