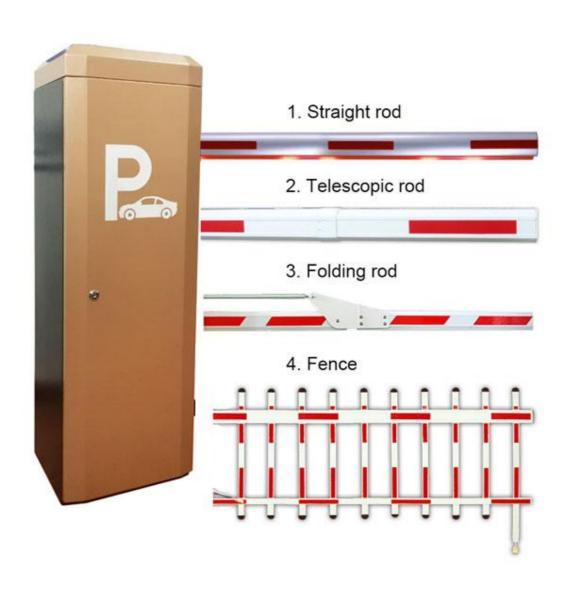

ervice life far beyond worm gear transmission structure.
- 4) The movement adopts DC brushless motor, which has large output torque and small volume. The speed can be adjusted arbitrarily through the controller. When the rod is dropped and lifted in place, the deceleration buffer is realized, so that the brake rod is stable in place.
- 5) The motor adopts DC24V safety voltage, which avoids electric shock accidents caused by leakage and ensures personal safety.

#### **Parameters**



#### **Technical Parameters**

Power supply DC 24V

Open/close speed 0.8s to 6s

Working temperature -30~60°C

Rated power 100-120w

Motor rated speed 1500r/min

Humidity <=90%

Remote control

distance

30 m

Max boom length 6m

External power 220V 50/60HZ

Rated torque 0.64N.M

#### **Product picture**











Easy Operation, Quiet, Steady



#### interior structure:



Big torque motor

Collision resistant motor

**Toll station motor** 

# MCBF more 5 million times

### Fast response

Packing & Delivery





To better ensure the safety of your goods, professional, environmentally friendly, convenient and efficient packaging services will be provided.

**Boom barrier projects** 





Exhibition



Certification



















### **CBG** Shenzhen Chengbang Electromechancal Industry Limited