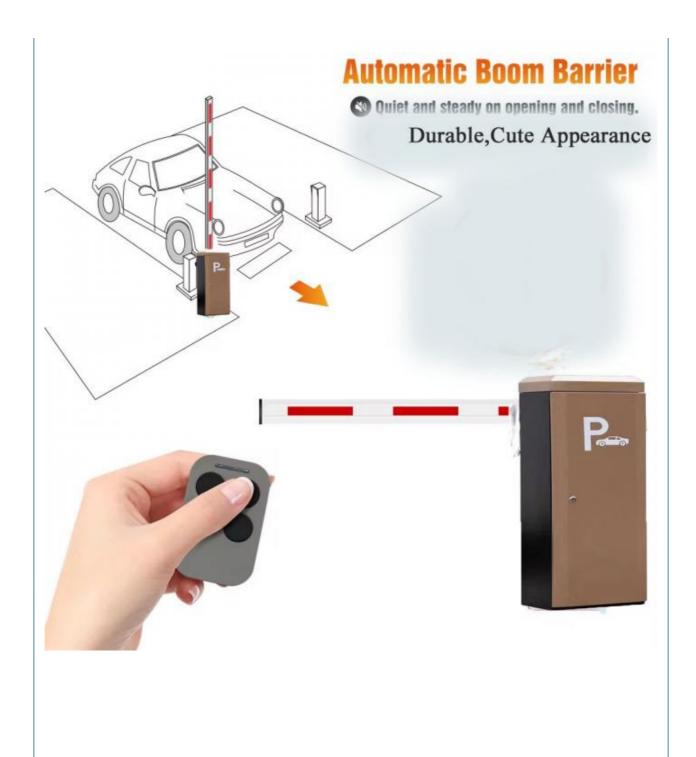

vice life far beyond worm gear transmission structure.
- 4) The movement adopts DC brushless motor, which has large output torque and small volume. The speed can be adjusted arbitrarily through the controller. When the rod is dropped and lifted in place, the deceleration buffer is realized, so that the brake rod is stable in place.
- 5) The motor adopts DC24V safety voltage, which avoids electric shock accidents caused by leakage and ensures personal safety.

#### **Parameters**



#### **Technical Parameters**

Power supply DC 24V

Open/close speed 0.8s to 6s

Working temperature -30~60°C

Rated power 100-120w

Motor rated speed 1500r/min

Humidity <=90%

Remote control

distance

30 m

Max boom length 6m

External power 220V 50/60HZ

Rated torque 0.64N.M

#### **Product picture**











Easy Operation, Quiet, Steady



#### interior structure:



Big torque motor

Collision resistant motor

**Toll station motor** 

# MCBF more 5 million times

### Fast response

Packing & Delivery





To better ensure the safety of your goods, professional, environmentally friendly, convenient and efficient packaging services will be provided.

**Boom barrier projects** 





Exhibition



Certification



















### **CBG** Shenzhen Chengbang Electromechancal Industry Limited