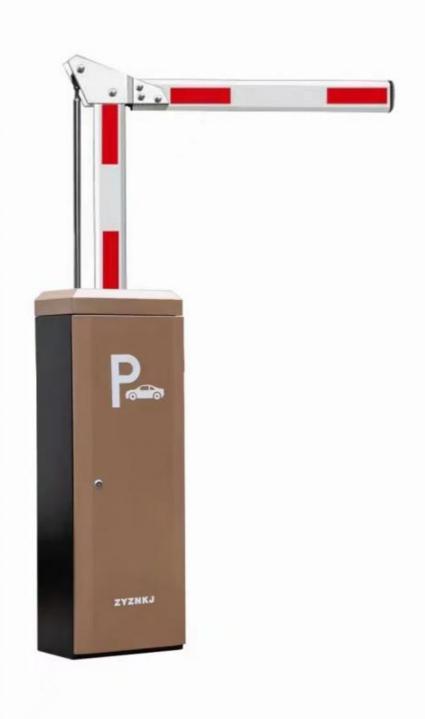

## Road Traffic Barrier Gate Parking Access Control System IP44 140W

#### Product description

A barrier represents an integral access control mechanism extensively deployed in zones necessitating the regulation of vehicular traffic, including parking facilities, toll plazas, and residential communities with controlled access. This mechanism comprises a horizontal bar or arm affixed to a perpendicular support or door operator. The poles are engineered to be elevated or descended, facilitating or obstructing the passage of vehicles. These rods are commonly fabricated from robust materials such as aluminum or steel, specifically designed to endure rigorous utilization and adverse environmental circumstances.