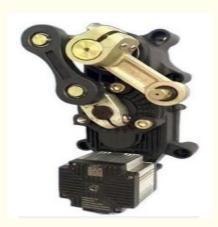

#### interior structure:

Big torque motor

Collision resistant motor

**Toll station motor** 

# MCBF more 5 million times