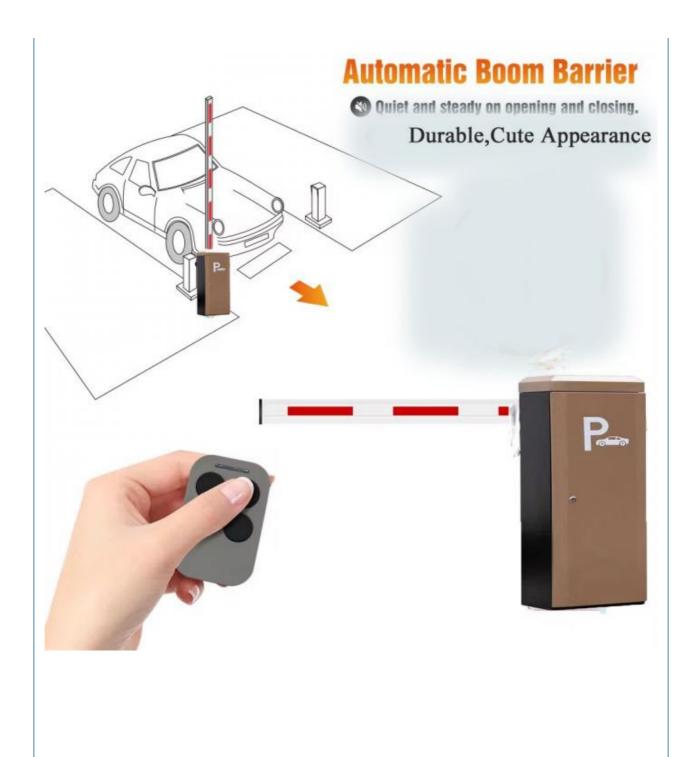

ear transmission structure.
- 5)The core adopts DC brushless motor, with large output torque and small volume, which can be realized by controller the speed can be adjusted at will. When the lowering and lifting poles are in place, the deceleration buffer can be realized to make the brake poles in place stably.
- 6)DC24V safety voltage is adopted for the motor to avoid electric shock accident caused by electric leakage and personal injury safety is more guaranteed.

#### **Parameters**



# **Technical Parameters**

Size 230\*300\*980mm

Power supply DC 24V

Open/close speed 0.3s to 6s

Working temperature -30~60°C

Rated power 140w

Motor rated speed 1500r/min

Humidity <=85%

Remote control distance

30 m

Max boom length

6m

External power 220V 50/60HZ

## **Product picture**













Easy Operation, Quiet, Steady



#### interior structure:



Big torque motor Collision resistant motor

**Toll station motor** 

# MCBF more 5 million times

# **Fast response**

Packing & Delivery

# The packaging of 18B unit motor



1.Put polyurethane foam inside



Cover with plastic and put the motor into the carton



3.Seal the carton with tape



To better ensure the safety of your goods, professional, environmentally friendly, convenient and efficient packaging services will be provided.

**Boom barrier projects** 





Exhibition



Certification



















# **CBG** Shenzhen Chengbang Electromechancal Industry Limited