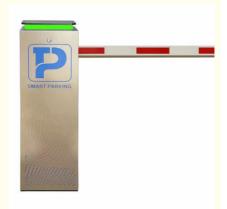

#### 18B Speed Adjustable Turnstile Access Control Barrier Gate

#### Product description

A boom barrier is designed for a range of max opening up to 6m. It is ideal solution for controlling vehicle traffic in parking lots, private entrances, industrial and public uses.