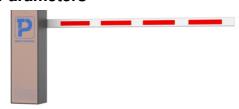

#### Product description

A boom barrier is designed for a range of max opening up to 6m. It is ideal solution for controlling vehicle traffic in parking lots, private entrances, industrial and public uses.

# **Technical Parameters**

Size 230\*300\*980mm

Power supply DC 24V

Open/close speed 0.3s to 6s

Working temperature -30~60°C

Rated power 140w

Motor rated speed 1500r/min

Humidity <=85%

Remote control distance

30 m

Max boom length

6m

External power 220V 50/60HZ