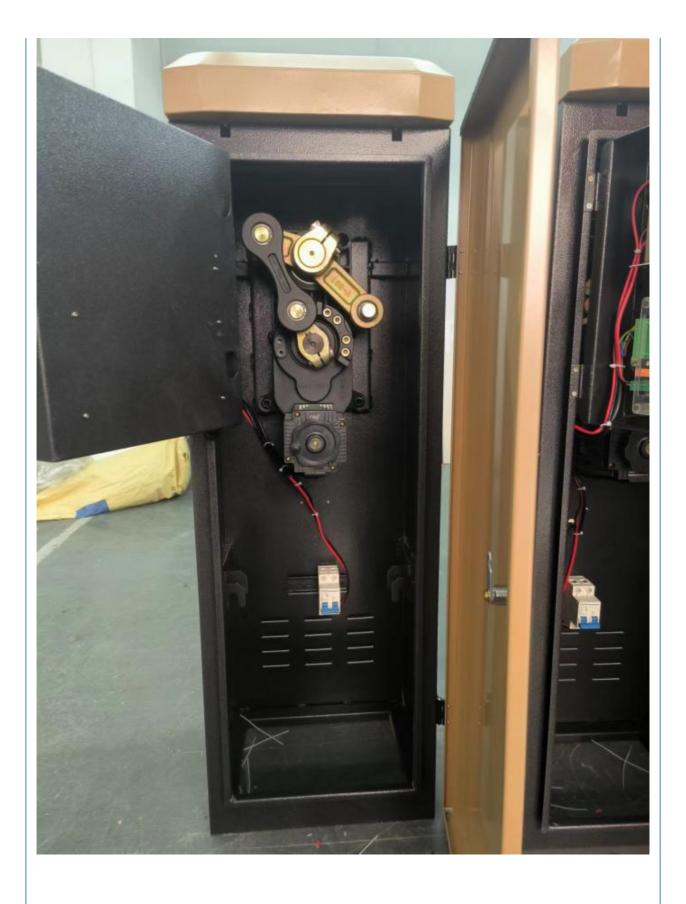

#### interior structure:

Big torque motor Collision resistant motor

**Toll station motor** 

#### **Features**

- 1)The movement adopts side stick installation, which is convenient for installation and compact in structure.
- 2) When power off, we can lift up the boom arm by hand directly
- 3)The main body of the movement is made of aluminum alloy, which is made by die-casting process, with reliable mechanical strength and beautiful appearance view, accurate size, good heat dissipation.
- 4)The core adopts gear reducer, which has high transmission efficiency and small power output loss; gear material quality scm421,carburizing heat treatment process, precision grinding, wear resistance, impact resistance, service life far beyond worm gear transmission structure.
- 5)The core adopts DC brushless motor, with large output torque and small volume, which can be realized by controller the speed can be adjusted at will. When the lowering and lifting poles are in place, the deceleration buffer can be realized to make the brake poles in place stably.
- 6)DC24V safety voltage is adopted for the motor to avoid electric shock accident caused by electric leakage and personal injury safety is more guaranteed.