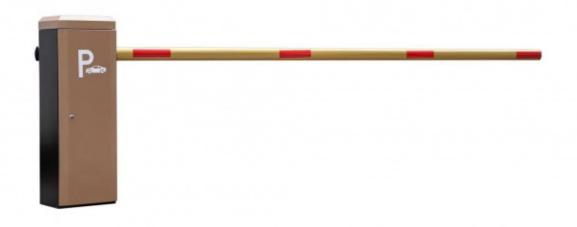

#### Product description

A boom barrier is designed for a range of max opening up to 6m. It is ideal solution for controlling vehicle traffic in parking lots, private entrances, industrial and public uses.

#### **Application:**

Office Buildings.

Shopping and mall Centers.

Vehicle Parks.

Distribution and Warehouse Facilities.

Commercial and Industrial Facilities.

Government Buildings.

Stations