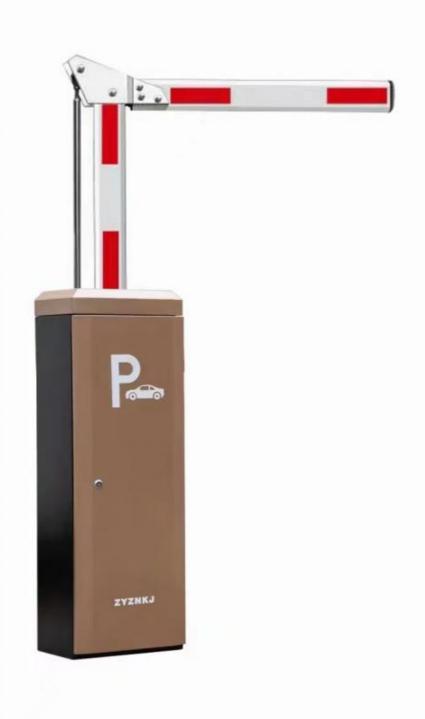

#### 18B Speed Adjustable Turnstile Access Control Barrier Gate

#### **Features**

- 1)The movement adopts side stick installation, which is convenient for installation and compact in structure.
- 2) When power off, we can lift up the boom arm by hand directly
- 3)The main body of the movement is made of aluminum alloy, which is made by die-casting process, with reliable mechanical strength and beautiful appearance view, accurate size, good heat dissipation.
- 4)The core adopts gear reducer, which has high transmission efficiency and small power output loss; gear material quality scm421,carburizing heat treatment process, precision grinding, wear resistance, impact resistance, service life far beyond worm gear transmission structure.
- 5)The core adopts DC brushless motor, with large output torque and small volume, which can be realized by controller the speed can be adjusted at will. When the lowering and lifting poles are in place, the deceleration buffer can be realized to make the brake poles in place stably.
- 6)DC24V safety voltage is adopted for the motor to avoid electric shock accident caused by electric leakage and personal injury safety is more guaranteed.