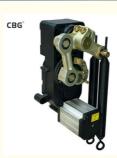

#### interior structure:

Big torque motor Collision resistant motor

**Toll station motor** 

# MCBF more 5 million times