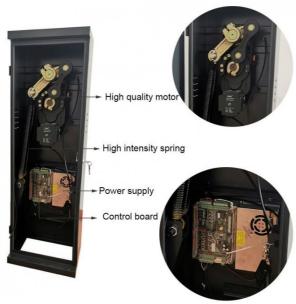

#### interior structure:

Big torque motor Collision resistant motor

**Toll station motor** 

#### **Features**

- 1)The movement adopts side stick installation, which is convenient for installation and compact in structure.
- 2) When power off, we can lift up the boom arm by hand directly
- 3)The main body of the movement is made of aluminum alloy, which is made by die-casting process, with reliable mechanical strength and beautiful appearance view, accurate size, good heat dissipation.
- 4)The core adopts gear reducer, which has high transmission efficiency and small power output loss; gear material quality scm421,carburizing heat treatment process, precision grinding, wear resistance, impact resistance, service life far beyond worm gear transmission structure.
- 5)The core adopts DC brushless motor, with large output torque and small volume, which can be realized by controller the speed can be adjusted at will. When the lowering and lifting poles are in place, the deceleration buffer can be realized to make the brake poles in place stably.
- 6)DC24V safety voltage is adopted for the motor to avoid electric shock accident caused by electric leakage and personal injury safety is more guaranteed.