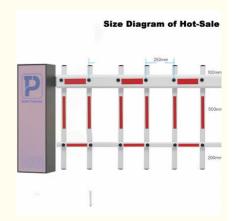

# **Technical Parameters**

Size 230\*300\*980mm

Power supply DC 24V

Open/close speed 0.3s to 6s

Working temperature -30~60°C

Rated power 140w

Motor rated speed 1500r/min

Humidity <=85%

Remote control distance

30 m

Max boom length

6m

External power 220V 50/60HZ