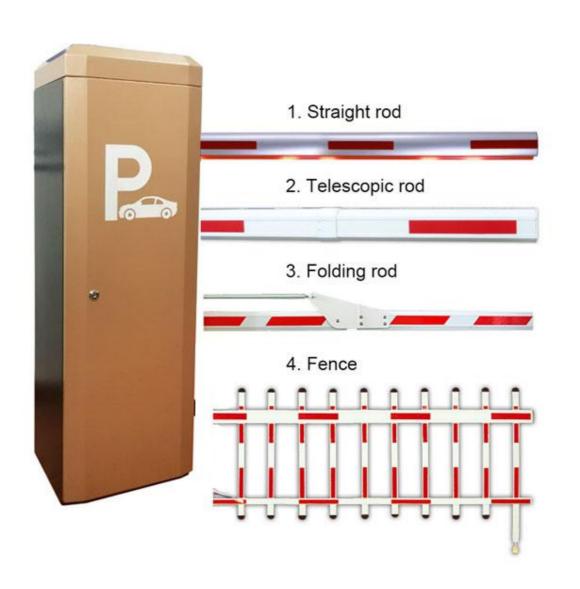

rm gear transmission structure.
- 5)The core adopts DC brushless motor, with large output torque and small volume, which can be realized by controller the speed can be adjusted at will. When the lowering and lifting poles are in place, the deceleration buffer can be realized to make the brake poles in place stably.
- 6)DC24V safety voltage is adopted for the motor to avoid electric shock accident caused by electric leakage and personal injury safety is more guaranteed.

#### **Parameters**



# **Technical Parameters**

Size 230\*300\*980mm

Power supply DC 24V

Open/close speed 0.3s to 6s

Working temperature -30~60°C

Rated power 140w

Motor rated speed 1500r/min

Humidity <=85%

Remote control distance

30 m

Max boom length

6m

External power 220V 50/60HZ

## **Product picture**













Easy Operation, Quiet, Steady



#### interior structure:



Big torque motor Collision resistant motor

**Toll station motor** 

# MCBF more 5 million times

# **Fast response**

Packing & Delivery

# The packaging of 18B unit motor



1.Put polyurethane foam inside



Cover with plastic and put the motor into the carton



3.Seal the carton with tape



To better ensure the safety of your goods, professional, environmentally friendly, convenient and efficient packaging services will be provided.

**Boom barrier projects** 





Exhibition



Certification



















# **CBG** Shenzhen Chengbang Electromechancal Industry Limited