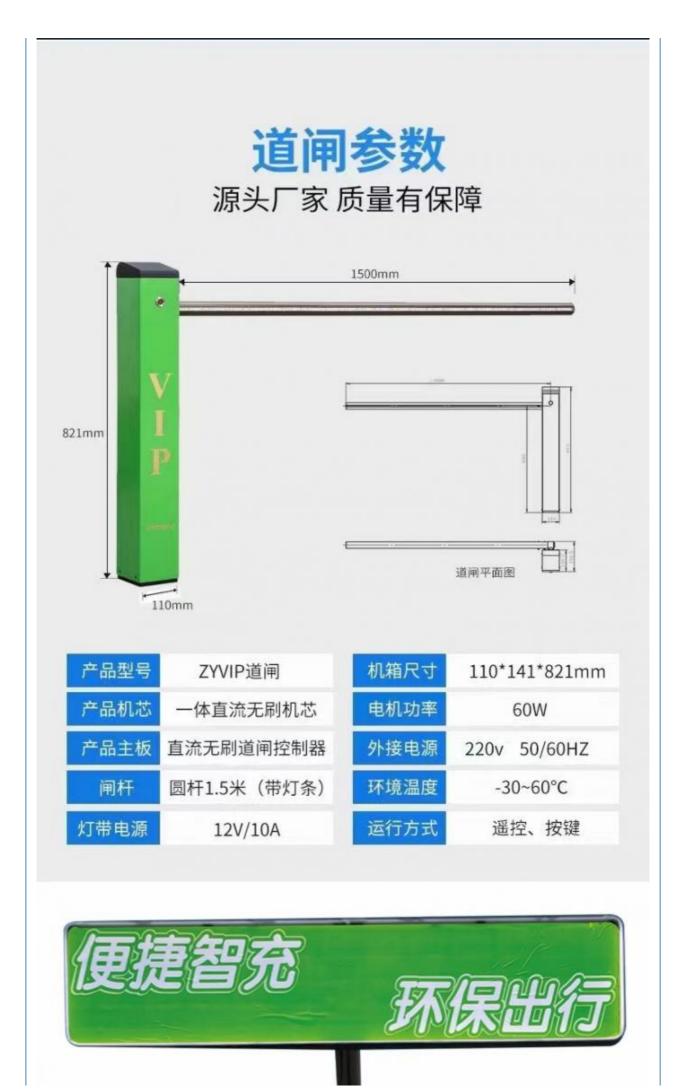

### **Technical Parameters**

| Size                    | 110*141*821mm       |
|-------------------------|---------------------|
| Power supply            | DC24V               |
| Open/close speed        | 3-6s                |
| Working<br>temperature  | -30~60°C            |
| Rated power             | 40-60W              |
| Humidity                | 90% no condensation |
| Remote control distance | >=30m               |
| Max boom length         | 2m                  |