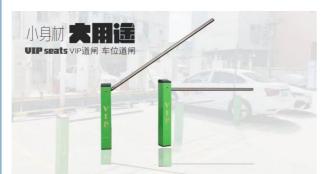

### More Images

Private And Durable Turnstiles System Parking Barrier Gate At For Altitude 1000m

Product Description

# **Company Profile**

With the help of license plate recognition technology, the gate can automatically recognize the license plate number of each vehicle without manual intervention.

Small Parking Lot Barrier Gate