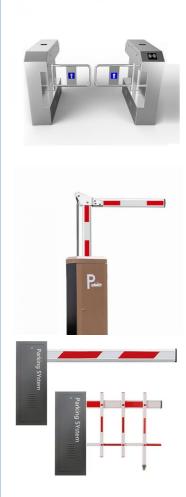

### More Images

Private And Durable Turnstiles System Parking Barrier Gate At For Altitude 1000m

Product Description

# **Company Profile**

With the help of license plate recognition technology, the gate can automatically recognize the license plate number of each vehicle without manual intervention.

Small Parking Lot Barrier Gate

Compact structure Beautiful appearance Easy installation Small volume Good heat dissipation Large output torque