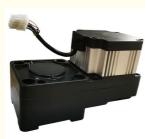

### **Technical Parameters**

| Size                    | 110*141*821mm       |
|-------------------------|---------------------|
| Power supply            | DC24V               |
| Open/close speed        | 3-6s                |
| Working<br>temperature  | -30~60°C            |
| Rated power             | 40-60W              |
| Humidity                | 90% no condensation |
| Remote control distance | >=30m               |
| Max boom length         | 2m                  |