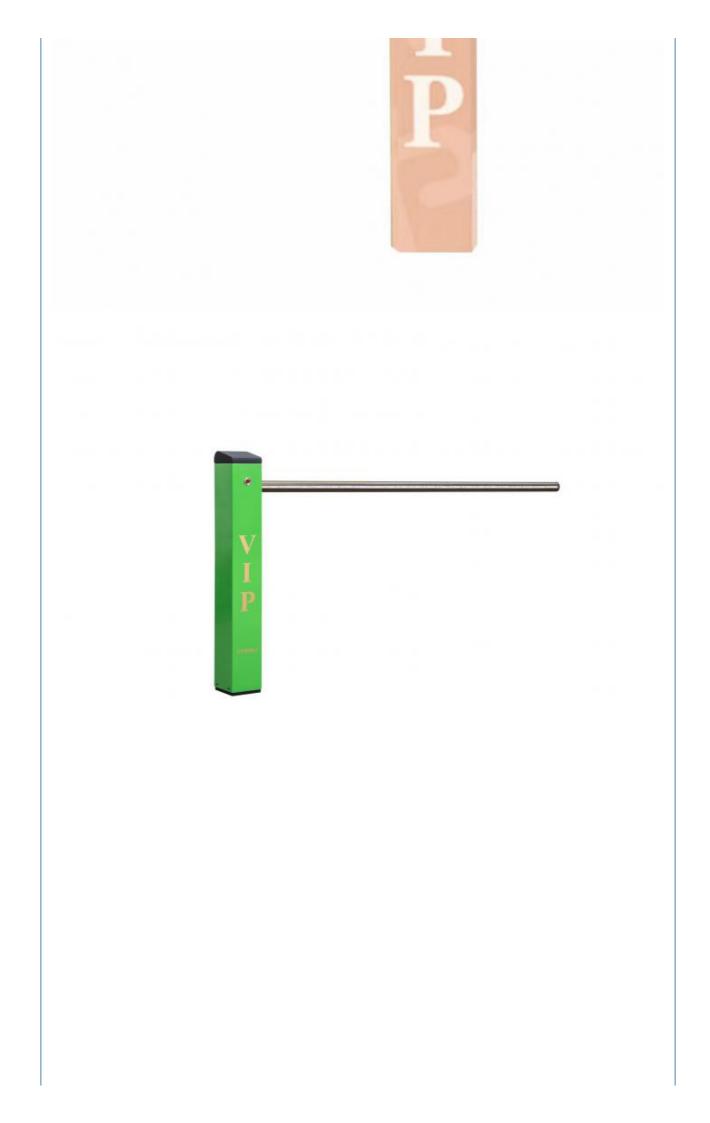

### More Images

Private And Durable Turnstiles System Parking Barrier Gate At For Altitude 1000m

Product Description

Compact structure Beautiful appearance Easy installation Small volume Good heat dissipation Large output torque