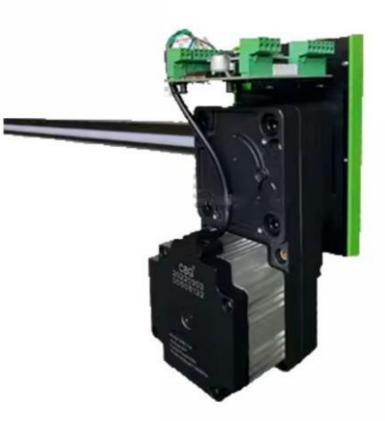

Compact structure Beautiful appearance Easy installation Small volume Good heat dissipation Large output torque