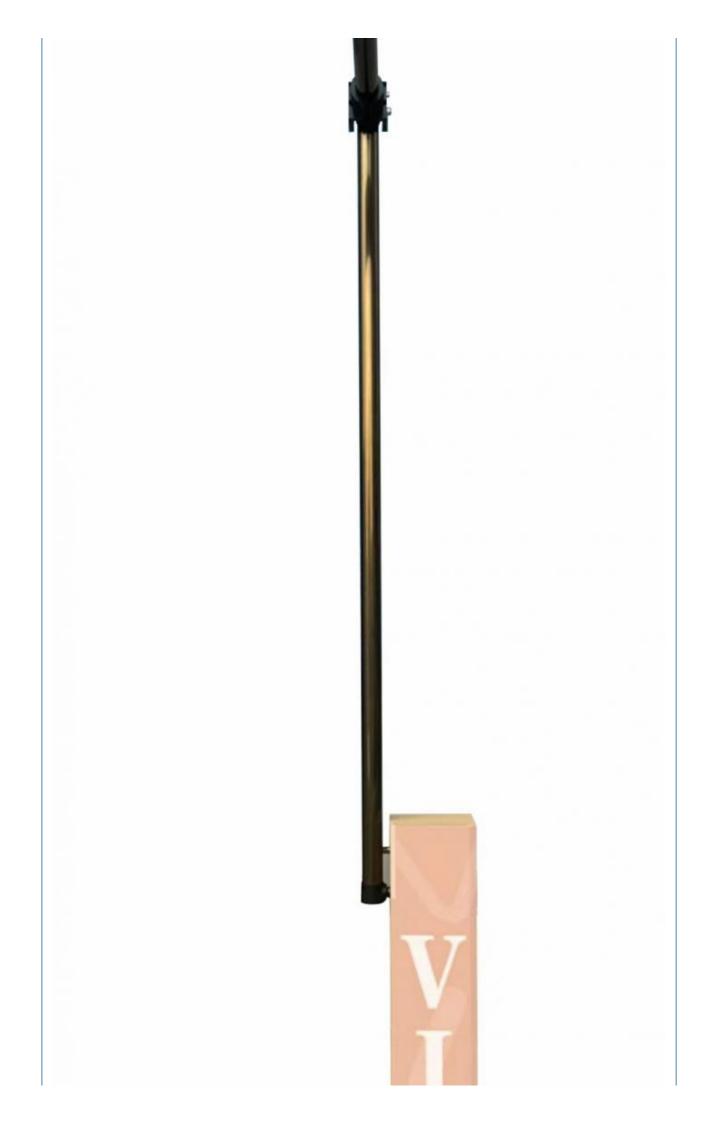

### More Images

Private And Durable Turnstiles System Parking Barrier Gate At For Altitude 1000m

Product Description

### **Technical Parameters**

| Size                    | 110*141*821mm       |
|-------------------------|---------------------|
| Power supply            | DC24V               |
| Open/close speed        | 3-6s                |
| Working<br>temperature  | -30~60°C            |
| Rated power             | 40-60W              |
| Humidity                | 90% no condensation |
| Remote control distance | >=30m               |
| Max boom length         | 2m                  |