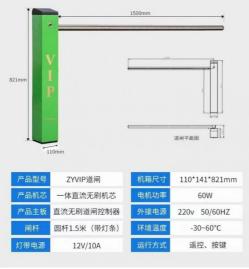

### **Technical Parameters**

| Size                    | 110*141*821mm       |
|-------------------------|---------------------|
| Power supply            | DC24V               |
| Open/close speed        | 3-6s                |
| Working<br>temperature  | -30~60°C            |
| Rated power             | 40-60W              |
| Humidity                | 90% no condensation |
| Remote control distance | >=30m               |
| Max boom length         | 2m                  |