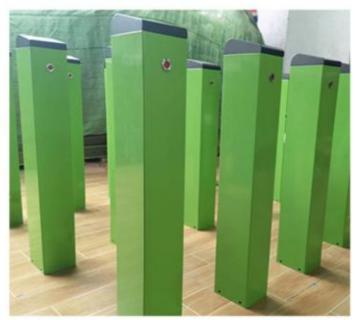

### More Images

Private And Durable Turnstiles System Parking Barrier Gate At For Altitude 1000m

Product Description

## Overview