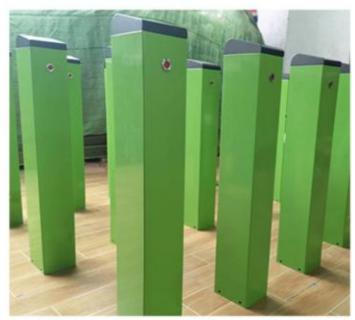

try: with anti-smash car function, to ensure that unauthorized vehicles can not enter, to ensure the safety of the parking lot.

Small Parking Lot Barrier Gate

#### **Company Profile**

Compact structure Beautiful appearance Easy installation Small volume Good heat dissipation Large output torque



#### **Technical Parameters**

| Size                    | 110*141*821mm       |
|-------------------------|---------------------|
| Power supply            | DC24V               |
| Open/close speed        | 3-6s                |
| Working<br>temperature  | -30~60°C            |
| Rated power             | 40-60W              |
| Humidity                | 90% no condensation |
| Remote control distance | >=30m               |
| Max boom length         | 2m                  |



















Packing & Delivery





To better ensure the safety of your goods, professional, environmentally friendly, convenient and efficient packaging services will be provided. **Similar products** 



# Certification



### visit factory



Exhibition



+8615017905059 mok\_1szcb\_cbg@163.com automaticbarriersgates.com

Qiantou Xinxing Industrial Zone, Niushan community, Dongcheng District, Dongguan City