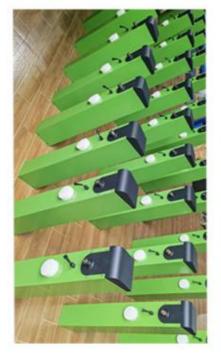

entry: with anti-smash car function, to ensure that unauthorized vehicles can not enter, to ensure the safety of the parking lot.

Small Parking Lot Barrier Gate

#### **Company Profile**

Compact structure Beautiful appearance Easy installation Small volume Good heat dissipation Large output torque



#### **Technical Parameters**

| Size                    | 110*141*821mm       |
|-------------------------|---------------------|
| Power supply            | DC24V               |
| Open/close speed        | 3-6s                |
| Working<br>temperature  | -30~60°C            |
| Rated power             | 40-60W              |
| Humidity                | 90% no condensation |
| Remote control distance | >=30m               |
| Max boom length         | 2m                  |



















Packing & Delivery





To better ensure the safety of your goods, professional, environmentally friendly, convenient and efficient packaging services will be provided. **Similar products** 



# Certification



### visit factory



Exhibition



+8615017905059 mok\_1szcb\_cbg@163.com automaticbarriersgates.com

Qiantou Xinxing Industrial Zone, Niushan community, Dongcheng District, Dongguan City