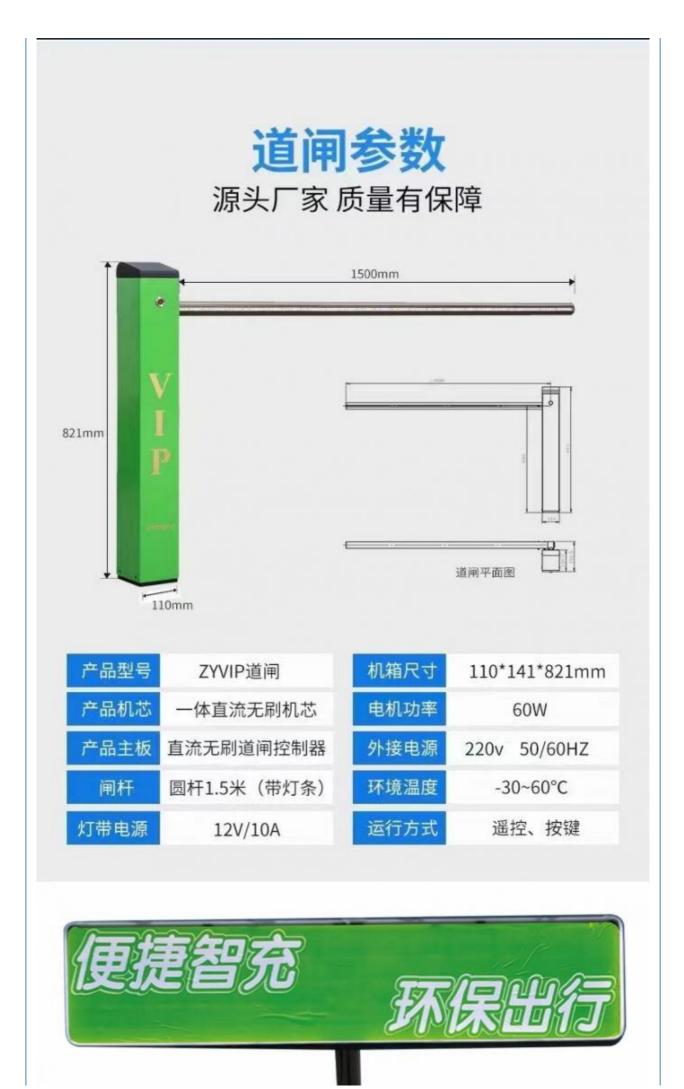

### **Product Specification**

| • Power Supply:                          | DC 24V                                                                                                        |   |
|------------------------------------------|---------------------------------------------------------------------------------------------------------------|---|
| <ul> <li>Max Arm Length:</li> </ul>      | 2m                                                                                                            |   |
| • Power:                                 | 40-60w                                                                                                        |   |
| <ul> <li>Warranty:</li> </ul>            | 2 Year Guarantee                                                                                              |   |
| <ul> <li>Application:</li> </ul>         | Parking Lot                                                                                                   | 1 |
| • Feature:                               | Durable                                                                                                       |   |
| <ul> <li>Working Environment:</li> </ul> | -30 ~ +60                                                                                                     |   |
| • Speed:                                 | 3-6s                                                                                                          |   |
| <ul> <li>Operating Life:</li> </ul>      | >= 5 Million                                                                                                  |   |
| Altitude:                                | <1000m                                                                                                        |   |
| <ul> <li>Highlight:</li> </ul>           | Parking Access Control Barrier Gate,<br>6s Access Control Barrier Gate,<br>1000m Altitude Access Barrier Gate |   |

#### **Technical Parameters**

| Size                    | 110*141*821mm       |
|-------------------------|---------------------|
| Power supply            | DC24V               |
| Open/close speed        | 3-6s                |
| Working<br>temperature  | -30~60°C            |
| Rated power             | 40-60W              |
| Humidity                | 90% no condensation |
| Remote control distance | >=30m               |
| Max boom length         | 2m                  |