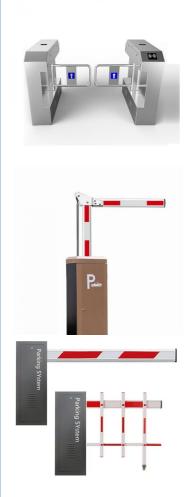

structure Beautiful appearance Easy installation Small volume Good heat dissipation Large output torque



#### **Technical Parameters**

| Size                    | 110*141*821mm       |
|-------------------------|---------------------|
| Power supply            | DC24V               |
| Open/close speed        | 3-6s                |
| Working<br>temperature  | -30~60°C            |
| Rated power             | 40-60W              |
| Humidity                | 90% no condensation |
| Remote control distance | >=30m               |
| Max boom length         | 2m                  |



















Packing & Delivery





To better ensure the safety of your goods, professional, environmentally friendly, convenient and efficient packaging services will be provided. **Similar products** 



# Certification



### visit factory



Exhibition



+8615017905059 mok\_1szcb\_cbg@163.com automaticbarriersgates.com

Qiantou Xinxing Industrial Zone, Niushan community, Dongcheng District, Dongguan City