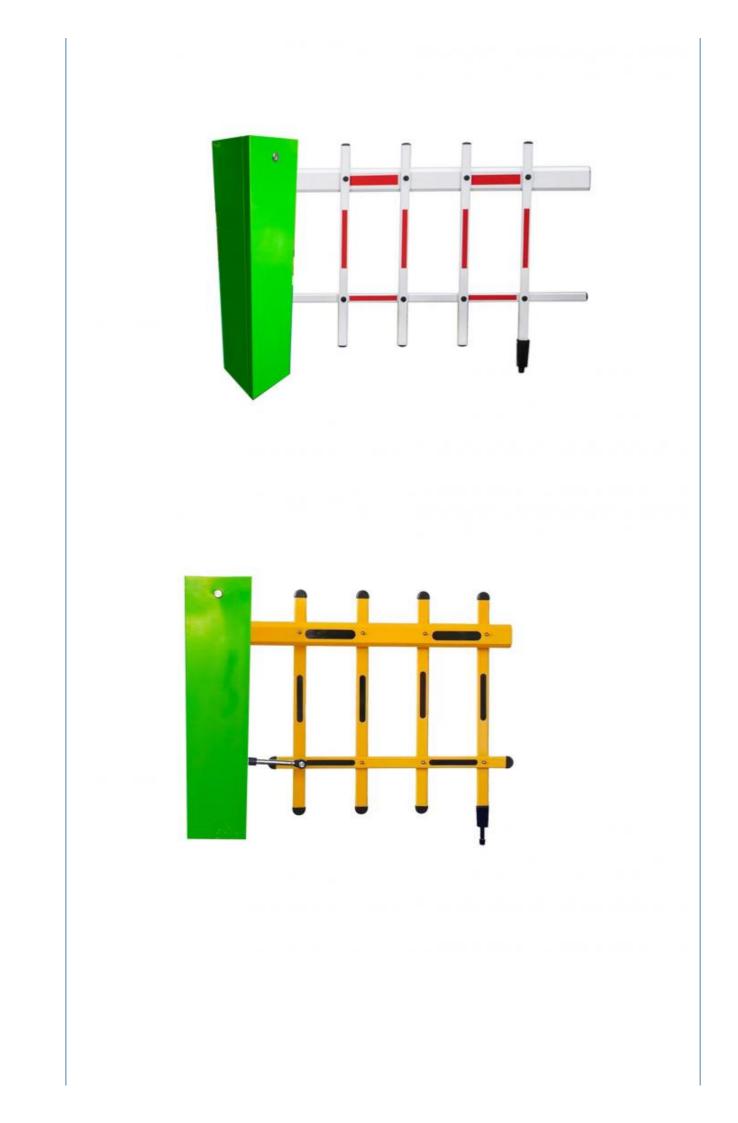

legal entry: with anti-smash car function, to ensure that unauthorized vehicles can not enter, to ensure the safety of the parking lot.

Small Parking Lot Barrier Gate

#### **Company Profile**

Compact structure Beautiful appearance Easy installation Small volume Good heat dissipation Large output torque



#### **Technical Parameters**

| Size                    | 110*141*821mm       |
|-------------------------|---------------------|
| Power supply            | DC24V               |
| Open/close speed        | 3-6s                |
| Working<br>temperature  | -30~60°C            |
| Rated power             | 40-60W              |
| Humidity                | 90% no condensation |
| Remote control distance | >=30m               |
| Max boom length         | 2m                  |



















Packing & Delivery





To better ensure the safety of your goods, professional, environmentally friendly, convenient and efficient packaging services will be provided. **Similar products** 



# Certification



### visit factory



Exhibition



+8615017905059 mok\_1szcb\_cbg@163.com automaticbarriersgates.com

Qiantou Xinxing Industrial Zone, Niushan community, Dongcheng District, Dongguan City