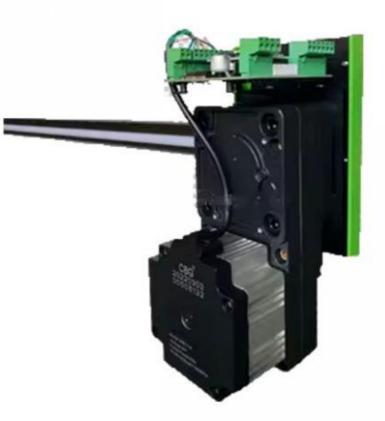

#### **Technical Parameters**

| Size                    | 110*141*821mm       |
|-------------------------|---------------------|
| Power supply            | DC24V               |
| Open/close speed        | 3-6s                |
| Working<br>temperature  | -30~60°C            |
| Rated power             | 40-60W              |
| Humidity                | 90% no condensation |
| Remote control distance | >=30m               |
| Max boom length         | 2m                  |