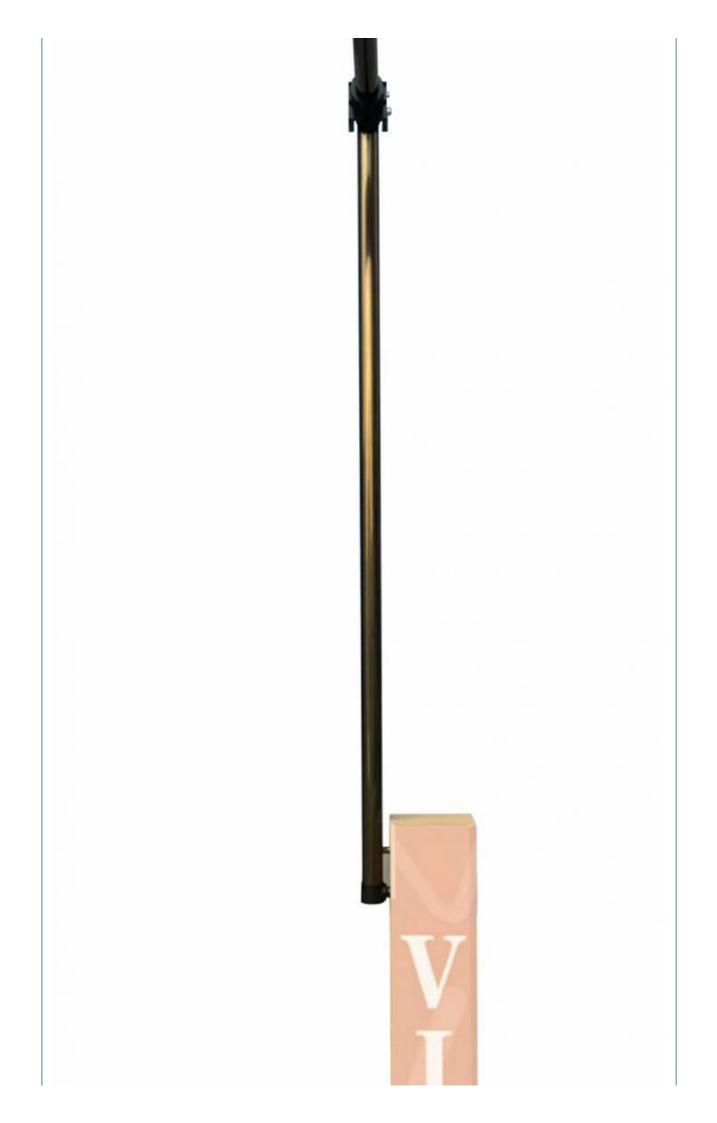

Small Parking Lot Barrier Gate

#### **Technical Parameters**

| Size                    | 110*141*821mm       |
|-------------------------|---------------------|
| Power supply            | DC24V               |
| Open/close speed        | 3-6s                |
| Working<br>temperature  | -30~60°C            |
| Rated power             | 40-60W              |
| Humidity                | 90% no condensation |
| Remote control distance | >=30m               |
| Max boom length         | 2m                  |