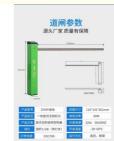

#### **Technical Parameters**

| Size                    | 110*141*821mm       |
|-------------------------|---------------------|
| Power supply            | DC24V               |
| Open/close speed        | 3-6s                |
| Working<br>temperature  | -30~60°C            |
| Rated power             | 40-60W              |
| Humidity                | 90% no condensation |
| Remote control distance | >=30m               |
| Max boom length         | 2m                  |