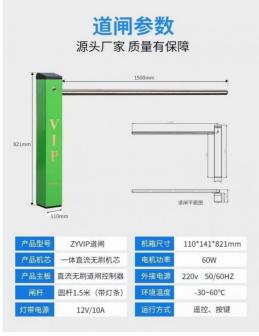

### **Product Specification**

| • Power Supply:                          | DC 24V                                                                                                        |   |
|------------------------------------------|---------------------------------------------------------------------------------------------------------------|---|
| <ul> <li>Max Arm Length:</li> </ul>      | 2m                                                                                                            |   |
| • Power:                                 | 40-60w                                                                                                        |   |
| <ul> <li>Warranty:</li> </ul>            | 2 Year Guarantee                                                                                              |   |
| <ul> <li>Application:</li> </ul>         | Parking Lot                                                                                                   | 1 |
| • Feature:                               | Durable                                                                                                       |   |
| <ul> <li>Working Environment:</li> </ul> | -30 ~ +60                                                                                                     |   |
| • Speed:                                 | 3-6s                                                                                                          |   |
| <ul> <li>Operating Life:</li> </ul>      | >= 5 Million                                                                                                  |   |
| Altitude:                                | <1000m                                                                                                        |   |
| <ul> <li>Highlight:</li> </ul>           | Parking Access Control Barrier Gate,<br>6s Access Control Barrier Gate,<br>1000m Altitude Access Barrier Gate |   |

#### **Technical Parameters**

| Size                    | 110*141*821mm       |
|-------------------------|---------------------|
| Power supply            | DC24V               |
| Open/close speed        | 3-6s                |
| Working<br>temperature  | -30~60°C            |
| Rated power             | 40-60W              |
| Humidity                | 90% no condensation |
| Remote control distance | >=30m               |
| Max boom length         | 2m                  |