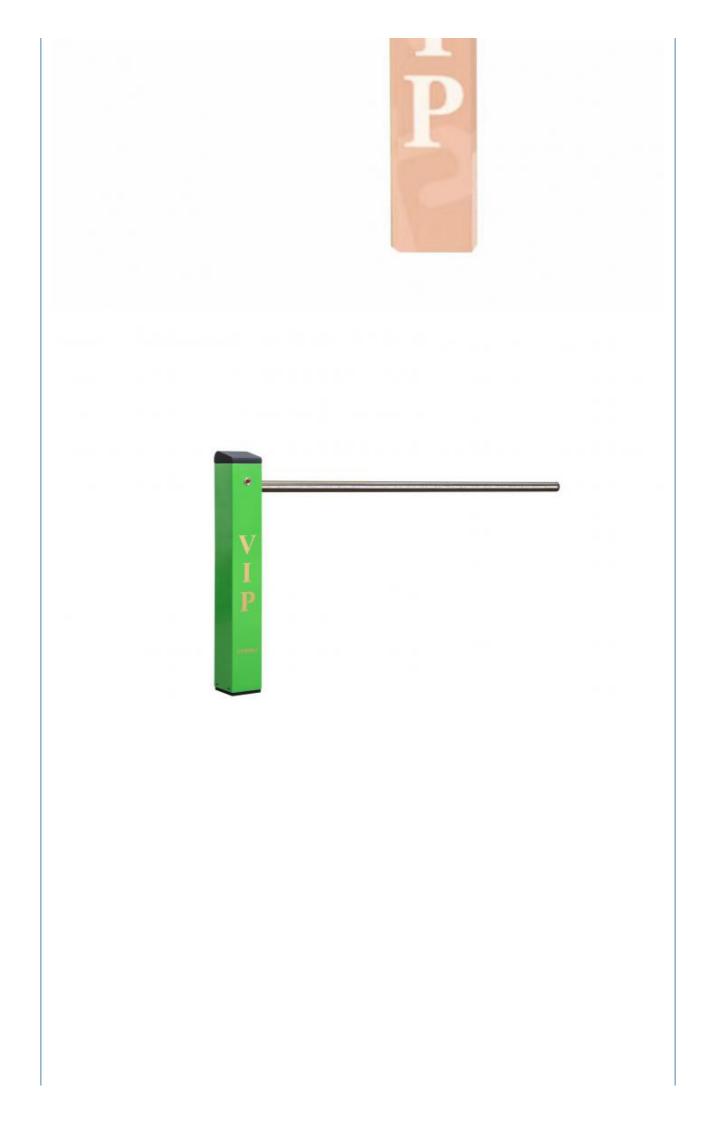

Small Parking Lot Barrier Gate

#### **Technical Parameters**

| Size                    | 110*141*821mm       |
|-------------------------|---------------------|
| Power supply            | DC24V               |
| Open/close speed        | 3-6s                |
| Working<br>temperature  | -30~60°C            |
| Rated power             | 40-60W              |
| Humidity                | 90% no condensation |
| Remote control distance | >=30m               |
| Max boom length         | 2m                  |