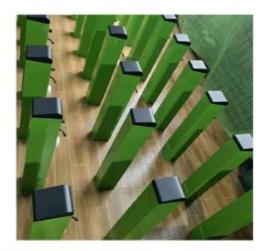

l entry: with anti-smash car function, to ensure that unauthorized vehicles can not enter, to ensure the safety of the parking lot.

Small Parking Lot Barrier Gate

#### **Company Profile**

Compact structure Beautiful appearance Easy installation Small volume Good heat dissipation Large output torque



#### **Technical Parameters**

| Size                    | 110*141*821mm       |
|-------------------------|---------------------|
| Power supply            | DC24V               |
| Open/close speed        | 3-6s                |
| Working<br>temperature  | -30~60°C            |
| Rated power             | 40-60W              |
| Humidity                | 90% no condensation |
| Remote control distance | >=30m               |
| Max boom length         | 2m                  |



















Packing & Delivery





To better ensure the safety of your goods, professional, environmentally friendly, convenient and efficient packaging services will be provided. **Similar products** 



# Certification



### visit factory



Exhibition



+8615017905059 mok\_1szcb\_cbg@163.com automaticbarriersgates.com

Qiantou Xinxing Industrial Zone, Niushan community, Dongcheng District, Dongguan City