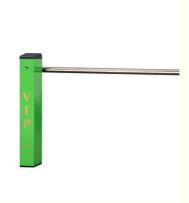

# Private Parking Access Control Barrier Gate 3-6s Speed At Altitude 1000m

### Overview

Advantage:

Private Parking Access Control System Barrier Gate with 3-6s Speed at Altitude 1000m

Prevent illegal entry: with anti-smash car function, to ensure that unauthorized vehicles can not enter, to ensure the safety of the parking lot.

Small Parking Lot Barrier Gate