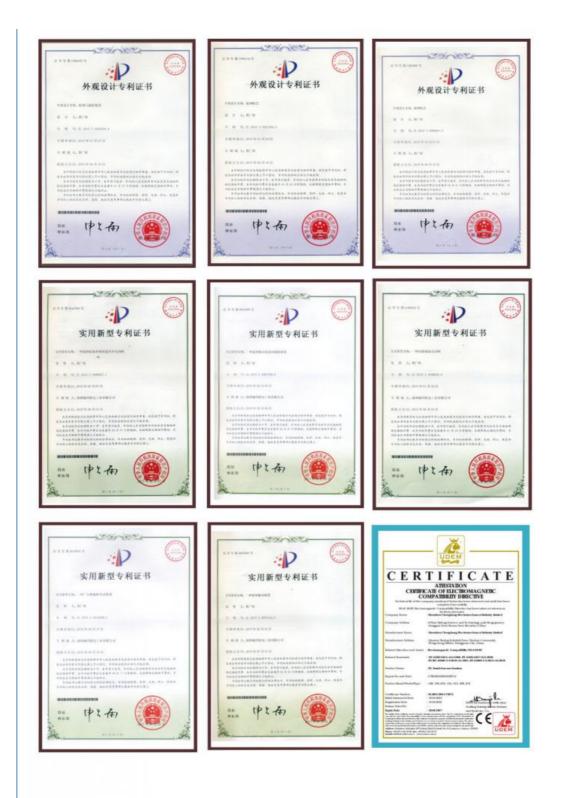

l appearance Easy installation Small volume Good heat dissipation Large output torque



#### **Technical Parameters**

| Size                    | 110*141*821mm       |
|-------------------------|---------------------|
| Power supply            | DC24V               |
| Open/close speed        | 3-6s                |
| Working<br>temperature  | -30~60°C            |
| Rated power             | 40-60W              |
| Humidity                | 90% no condensation |
| Remote control distance | >=30m               |
| Max boom length         | 2m                  |



















Packing & Delivery





To better ensure the safety of your goods, professional, environmentally friendly, convenient and efficient packaging services will be provided. **Similar products** 



# Certification



### visit factory



Exhibition



+8615017905059 mok\_1szcb\_cbg@163.com automaticbarriersgates.com

Qiantou Xinxing Industrial Zone, Niushan community, Dongcheng District, Dongguan City