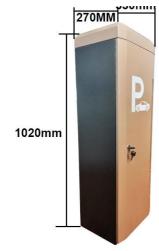

## **Technical Parameters**

| Size                    | 330*270*1020mm |
|-------------------------|----------------|
| Power supply            | DC 24V         |
| Open/close speed        | 0.3s to 6s     |
| Working temperature     | -30~60°C       |
| Rated power             | 140w           |
| Motor rated speed       | 1500r/min      |
| Humidity                | <=85%          |
| Remote control distance | 30 m           |
| Max boom length         | 6m             |
| External power          | 220V 50/60HZ   |