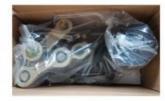

## The packaging of 18B unit motor

1.Put polyurethane foam inside

2.Cover with plastic and put the motor into the carton

3.Seal the carton with tape

To better ensure the safety of your goods, professional, environmentally friendly, convenient and efficient packaging services will be provided.