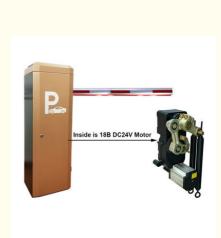

#### Overview

18B

This barrier gate offer a reliable and efficient method to ensure pedestrian are allowed access to each area of space.

The compact structure makes it simple to construct a multiple lane set-up while the variety housing colors allows you to match this parking barrier perfectly to your parking lot.

#### Product description

1.-The traffic barrier is widely used for the facilities of parking, traffic or toll system.

2.-Arms can be chosen from 1.5 meters to 6 meters.

3.-This type of barrier could match with direct boom( pole), fold boom Or fence boom..

#### interior structure:

Big torque motor Collision resistant motor

**Toll station motor** 