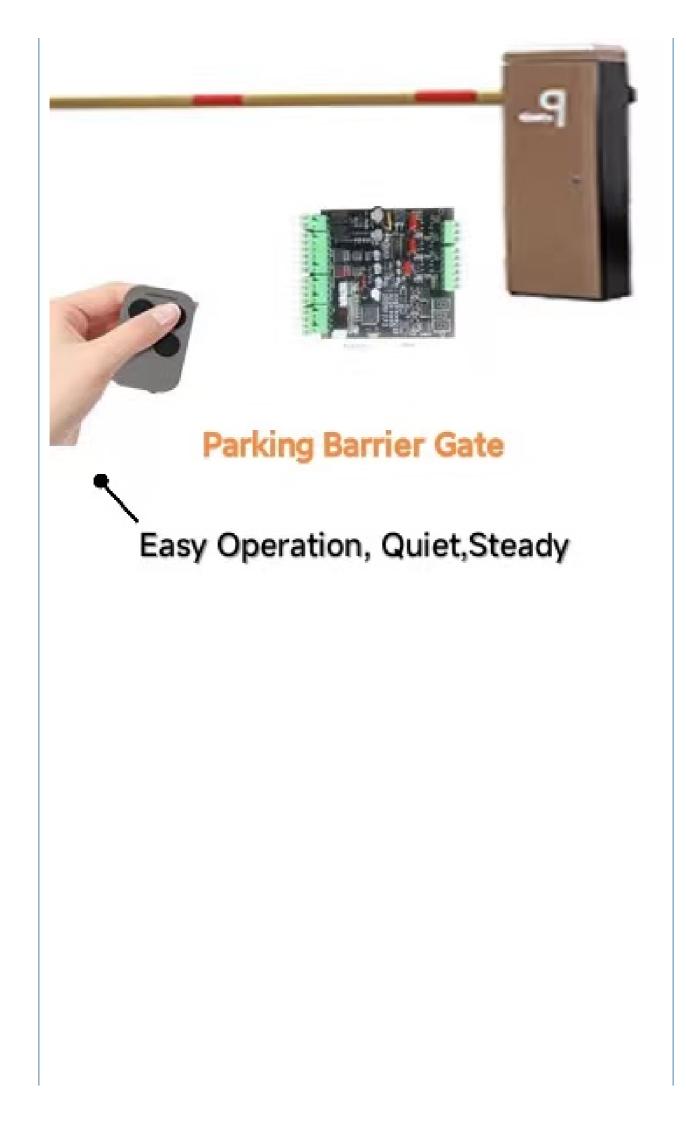

#### More Images

Our Product Introduction

F Insulation Level Outdoor ANPR System For Remote Control Barrier Parking Gates Access

#### Overview

18B

This barrier gate offer a reliable and efficient method to ensure pedestrian are allowed access to each area of space.

The compact structure makes it simple to construct a multiple lane set-up while the variety housing colors allows you to match this parking barrier perfectly to your parking lot.

#### Product description

1.-The traffic barrier is widely used for the facilities of parking, traffic or toll system.

2.-Arms can be chosen from 1.5 meters to 6 meters.

3.-This type of barrier could match with direct boom( pole), fold boom Or fence boom..

4. When power off, we can lift up the boom arm by hand directly

- 5.-All the process is soft without any noise and shaking.
- 6.-Housing color: yellow,red ,blue,black,white (optional)
- 8.-Boom arm direction can be chosen leftward to rightward.