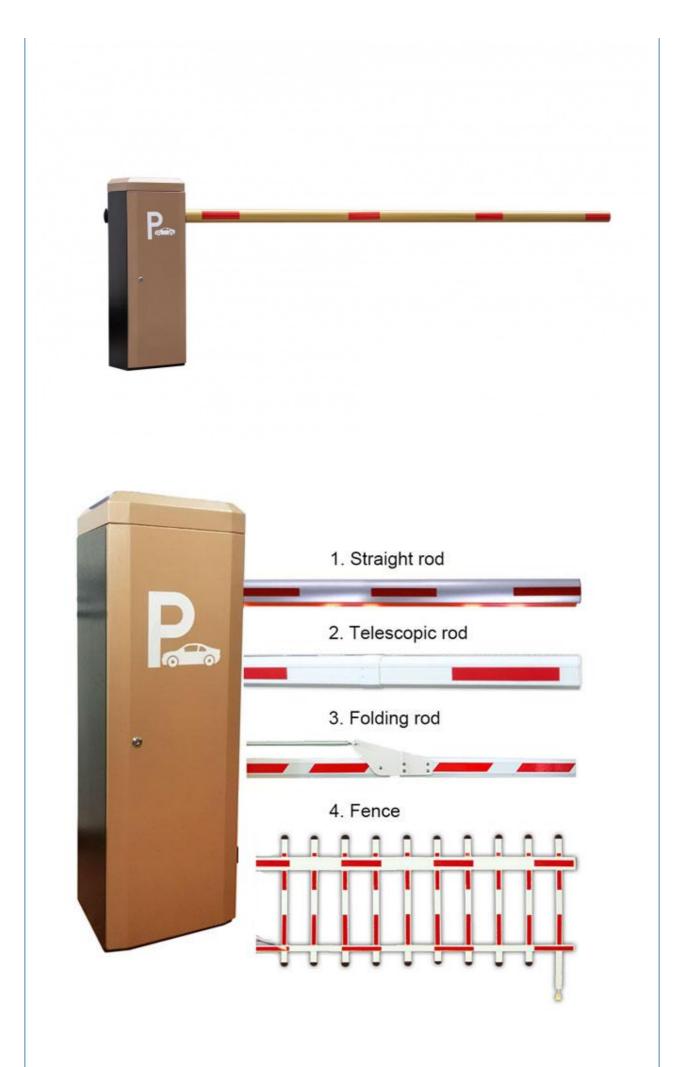

#### Product description

1.-The traffic barrier is widely used for the facilities of parking, traffic or toll system.

2.-Arms can be chosen from 1.5 meters to 6 meters.

3.-This type of barrier could match with direct boom( pole), fold boom Or fence boom..

4. When power off, we can lift up the boom arm by hand directly

- 5.-All the process is soft without any noise and shaking.
- 6.-Housing color: yellow,red ,blue,black,white (optional)
- 8.-Boom arm direction can be chosen leftward to rightward.