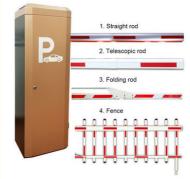

#### Product description

1.-The traffic barrier is widely used for the facilities of parking, traffic or toll system.

2.-Arms can be chosen from 1.5 meters to 6 meters.

3.-This type of barrier could match with direct boom( pole), fold boom Or fence boom..