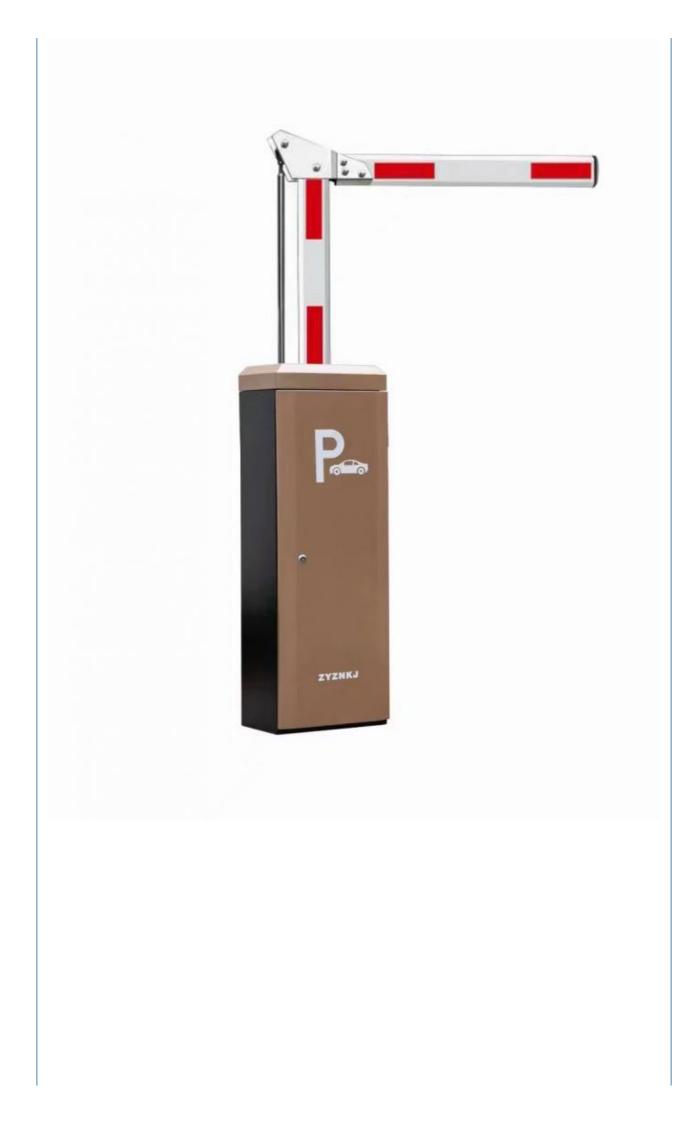

#### Overview

18B

This barrier gate offer a reliable and efficient method to ensure pedestrian are allowed access to each area of space.

The compact structure makes it simple to construct a multiple lane set-up while the variety housing colors allows you to match this parking barrier perfectly to your parking lot.

#### Product description

1.-The traffic barrier is widely used for the facilities of parking, traffic or toll system.

2.-Arms can be chosen from 1.5 meters to 6 meters.

3.-This type of barrier could match with direct boom( pole), fold boom Or fence boom..