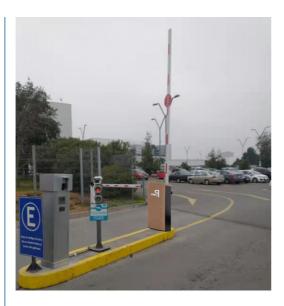

d power             | 140w           |
| Motor rated speed       | 1500r/min      |
| Humidity                | <=85%          |
| Remote control distance | 30 m           |
| Max boom length         | 6m             |
| External power          | 220V 50/60HZ   |

## **Product picture**













#### interior structure:



Big torque motor Collision resistant motor

**Toll station motor** 

# MCBF more 5 million times

## Fast response

Packing & Delivery

## The packaging of 18B unit motor



1.Put polyurethane foam inside



2.Cover with plastic and put the motor into the carton



3.Seal the carton with tape



To better ensure the safety of your goods, professional, environmentally friendly, convenient and efficient packaging services will be provided.

**Boom barrier projects** 





Exhibition



Certification



### FAQ

FAQ1. who are we? We are based in Guangdong, China, start from 2010,sell to Africa(2.00%). There are total about 101-200 people in our office. 2. how can we guarantee quality? Always a pre-production sample before mass production; Always final Inspection before shipment; 3.what can you buy from us? boom barrier,DC motor,gate road motor, car park barrier 4. why should you buy from us not from other suppliers? We're the manufacturer of boom barrier mechanism in China more than 10 years. The current is more than 100 staffs and 3 factories.We has professional equipment, assembly line production and quality assurance. We can customize according to customer needs. 5. what services can we provide? Accepted Delivery Terms: FOB,EXW Accepted Payment Curren