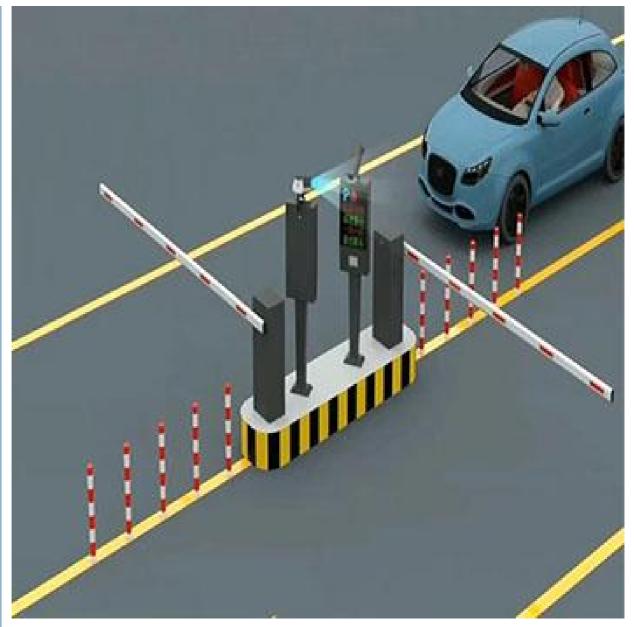

## **Application:**

Office Buildings. Shopping and mall Centers. Vehicle Parks. Distribution and Warehouse Facilities. Commercial and Industrial Facilities. Government Buildings. Stations

#### Product description

1.-The traffic barrier is widely used for the facilities of parking, traffic or toll system.

2.-Arms can be chosen from 1.5 meters to 6 meters.

3.-This type of barrier could match with direct boom( pole), fold boom Or fence boom..