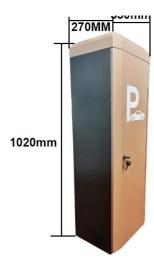

#### **Technical Parameters**

Size 330\*270\*1020mm

Power supply DC 24V

Open/close speed 0.3s to 6s

Working temperature -30~60°C

Rated power 140w

Motor rated speed 1500r/min

Humidity <=85%