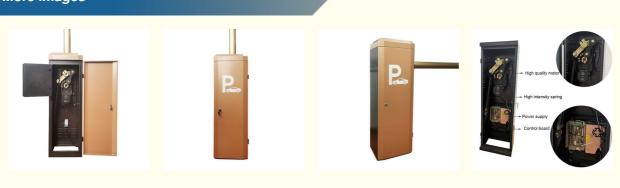

#### More Images

#### interior structure:

Big torque motor Collision resistant motor

**Toll station motor** 