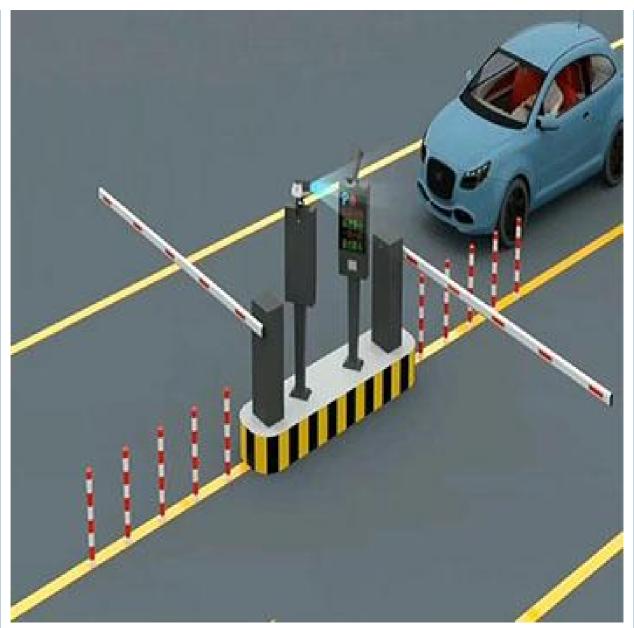

#### Product description

- 1. The traffic barrier is widely used for the facilities of parking, traffic or toll system.
- 2. Arms can be chosen from 1.5 meters to 6 meters.
- 3. This type of barrier could match with direct boom( pole), fold boom Or fence boom..
- 4. When power off, we can lift up the boom arm by hand directly
- 5. All the process is soft without any noise and shaking.
- 6. Housing color: yellow,red ,blue,black,white (optional)
- 8. Boom arm direction can be chosen leftward to rightward.
- 8. Auto warming up, suitable for cold environment.

#### **Application:**

Office Buildings.

Shopping and mall Centers.

Vehicle Parks.

Distribution and Warehouse Facilities.

Commercial and Industrial Facilities.

Government Buildings.

Stations