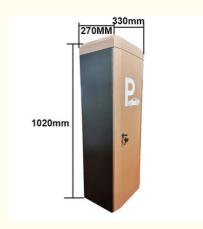

#### **Technical Parameters**

Size 330\*270\*1020mm

Power supply DC 24V

Open/close speed 0.3s to 6s

Working temperature -30~60°C

Rated power 140w

Motor rated speed 1500r/min

Humidity <=85%