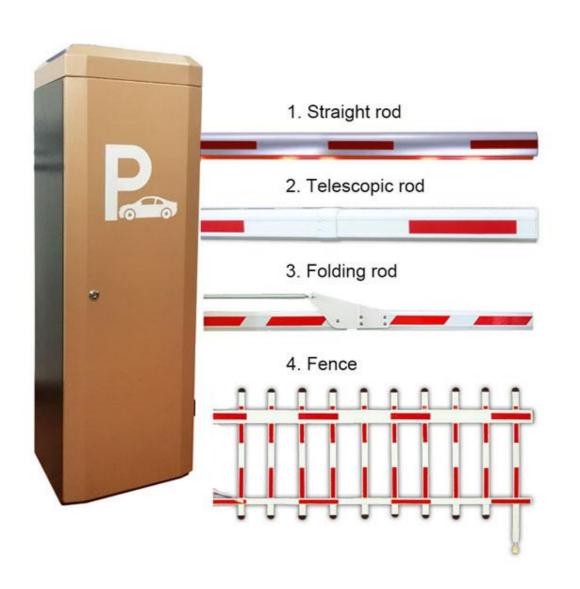

#### Product description

- 1. The traffic barrier is widely used for the facilities of parking, traffic or toll system.
- 2. Arms can be chosen from 1.5 meters to 6 meters.
- 3. This type of barrier could match with direct boom( pole), fold boom Or fence boom..
- 4. When power off, we can lift up the boom arm by hand directly
- 5. All the process is soft without any noise and shaking.
- 6. Housing color: yellow,red ,blue,black,white (optional)
- 8. Boom arm direction can be chosen leftward to rightward.
- 8. Auto warming up, suitable for cold environment.