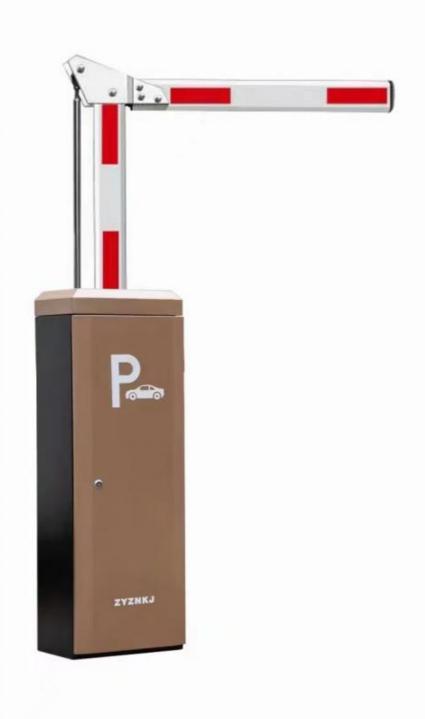

#### Overview

18B

This barrier gate offer a reliable and efficient method to ensure pedestrian are allowed access to each area of space.

The compact structure makes it simple to construct a multiple lane set-up while the variety housing colors allows you to match this parking barrier perfectly to your parking lot.

#### Product description

- 1. The traffic barrier is widely used for the facilities of parking, traffic or toll system.
- 2. Arms can be chosen from 1.5 meters to 6 meters.
- 3. This type of barrier could match with direct boom( pole), fold boom Or fence boom..
- 4. When power off, we can lift up the boom arm by hand directly
- 5. All the process is soft without any noise and shaking.
- 6. Housing color: yellow,red ,blue,black,white (optional)
- 8. Boom arm direction can be chosen leftward to rightward.
- 8. Auto warming up, suitable for cold environment.