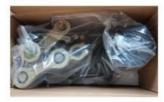

### The packaging of 18B unit motor

1.Put polyurethane foam inside

Cover with plastic and put the motor into the carton

3.Seal the carton with tape

To better ensure the safety of your goods, professional, environmentally friendly, convenient and efficient packaging services will be provided.