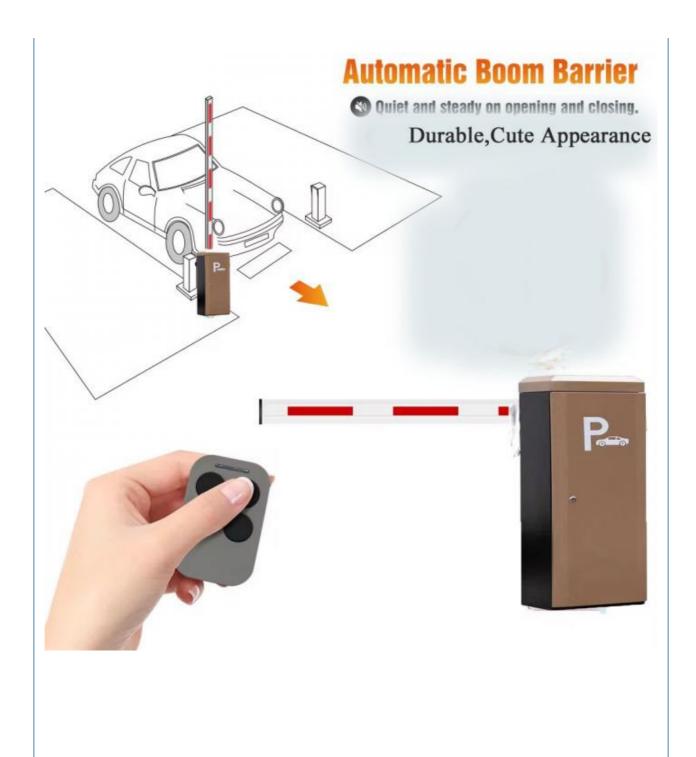

## Speed Low-Noise Electronic Remote Control Barrier Gate For Indoor Outdoor Turnstiles

#### Overview

18B

This barrier gate offer a reliable and efficient method to ensure pedestrian are allowed access to each area of space.

The compact structure makes it simple to construct a multiple lane set-up while the variety housing colors allows you to match this parking barrier perfectly to your parking lot.

#### Product description

- 1. The traffic barrier is widely used for the facilities of parking, traffic or toll system.
- 2. Arms can be chosen from 1.5 meters to 6 meters.
- 3. This type of barrier could match with direct boom( pole), fold boom Or fence boom..
- 4. When power off, we can lift up the boom arm by hand directly
- 5. All the process is soft without any noise and shaking.
- 6. Housing color: yellow,red ,blue,black,white (optional)
- 8. Boom arm direction can be chosen leftward to rightward.
- 8. Auto warming up, suitable for cold environment.

### **Product picture**

Easy Operation, Quiet, Steady