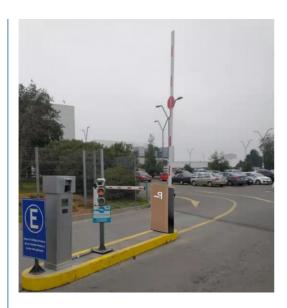

#### **Application:**

Office Buildings.

Shopping and mall Centers.

Vehicle Parks.

Distribution and Warehouse Facilities.

Commercial and Industrial Facilities.

Government Buildings.

Stations

#### Overview

18B

This barrier gate offer a reliable and efficient method to ensure pedestrian are allowed access to each area of space.

The compact structure makes it simple to construct a multiple lane set-up while the variety housing colors allows you to match this parking barrier perfectly to your parking lot.