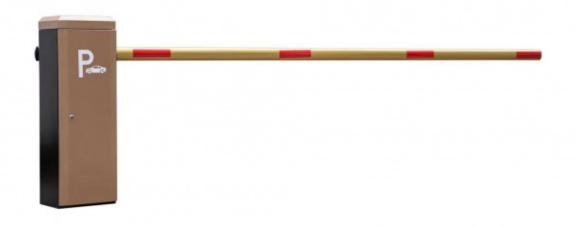

lift up the boom arm by hand directly
- 5. All the process is soft without any noise and shaking.
- 6. Housing color: yellow,red ,blue,black,white (optional)
- 8. Boom arm direction can be chosen leftward to rightward.
- 8. Auto warming up, suitable for cold environment.

#### **Application:**

Office Buildings.

Shopping and mall Centers.

Vehicle Parks.

Distribution and Warehouse Facilities.

Commercial and Industrial Facilities.

Government Buildings.

Stations

#### **Parameters**



#### **Technical Parameters**

Size 330\*270\*1020mm

Power supply DC 24V

Open/close speed 0.3s to 6s

Working temperature -30~60°C

Rated power 140w

Motor rated speed 1500r/min

Humidity <=85%

Remote control

distance

30 m

Max boom length 6m

External power 220V 50/60HZ

### **Product picture**













Easy Operation, Quiet, Steady



#### interior structure:



Big torque motor Collision resistant motor

**Toll station motor** 

# MCBF more 5 million times

### **Fast response**

Packing & Delivery

### The packaging of 18B unit motor



1.Put polyurethane foam inside



Cover with plastic and put the motor into the carton



3.Seal the carton with tape



To better ensure the safety of your goods, professional, environmentally friendly, convenient and efficient packaging services will be provided.

**Boom barrier projects** 





Exhibition



Certification



















#### **FAQ**

FAQ1. who are we? We are based in Guangdong, China, start from 2010,sell to Africa(2.00%). There are total about 101-200 people in our office. 2. how can we guarantee quality? Always a pre-