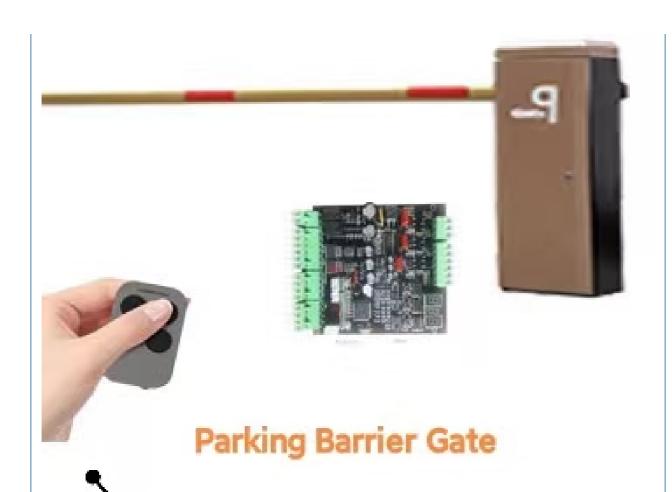

#### Product description

- 1. The traffic barrier is widely used for the facilities of parking, traffic or toll system.
- 2. Arms can be chosen from 1.5 meters to 6 meters.
- 3. This type of barrier could match with direct boom( pole), fold boom Or fence boom..
- 4. When power off, we can lift up the boom arm by hand directly
- 5. All the process is soft without any noise and shaking.
- 6. Housing color: yellow,red ,blue,black,white (optional)
- 8. Boom arm direction can be chosen leftward to rightward.
- 8. Auto warming up, suitable for cold environment.

### **Product picture**

Easy Operation, Quiet, Steady