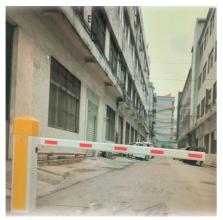

### **Product picture**

Easy Operation, Quiet, Steady

#### Product description

- 1. The traffic barrier is widely used for the facilities of parking, traffic or toll system.
- 2. Arms can be chosen from 1.5 meters to 6 meters.
- 3. This type of barrier could match with direct boom( pole), fold boom Or fence boom..
- 4. When power off, we can lift up the boom arm by hand directly
- 5. All the process is soft without any noise and shaking.
- 6. Housing color: yellow,red ,blue,black,white (optional)
- 8. Boom arm direction can be chosen leftward to rightward.
- 8. Auto warming up, suitable for cold environment.