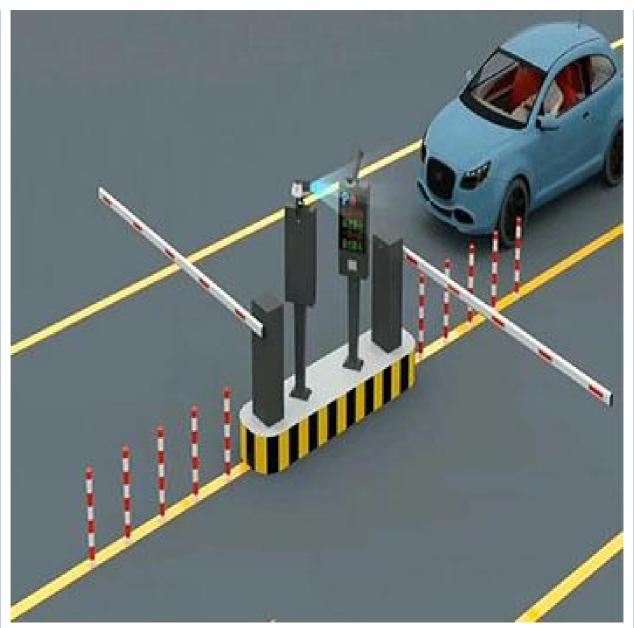

#### Product description

- 1.-The traffic barrier is widely used for the facilities of parking, traffic or toll system.
- 2.-Arms can be chosen from 1.5 meters to 6 meters.
- 3.-This type of barrier could match with direct boom( pole), fold boom Or fence boom..
- 4. When power off, we can lift up the boom arm by hand directly
- 5.-All the process is soft without any noise and shaking.
- 6.-Housing color: yellow,red ,blue,black,white (optional)
- 8.-Boom arm direction can be chosen leftward to rightward.
- 8.-Auto warming up, suitable for cold environment.

#### **Application:**

Office Buildings.

Shopping and mall Centers.

Vehicle Parks.

Distribution and Warehouse Facilities.

Commercial and Industrial Facilities.

Government Buildings.

Stations