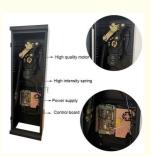

#### interior structure:

Big torque motor Collision resistant motor

**Toll station motor** 

# MCBF more 5 million times