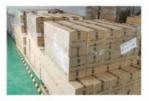

## **Fast response**

Packing & Delivery

# The packaging of 18B unit motor

1.Put polyurethane foam inside

Cover with plastic and put the motor into the carton

3.Seal the carton with tape

To better ensure the safety of your goods, professional, environmentally friendly, convenient and efficient packaging services will be provided.