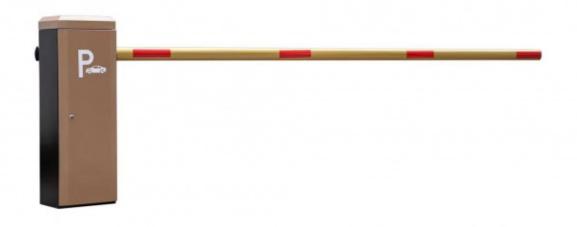

#### **Product Description**

140W Power Supply Speed Low-Noise Electronic Remote Control Barrier Gate For Indoor Outdoor Turnstiles

#### Product description

- 1.-The traffic barrier is widely used for the facilities of parking, traffic or toll system.
- 2.-Arms can be chosen from 1.5 meters to 6 meters.
- 3.-This type of barrier could match with direct boom( pole), fold boom Or fence boom..
- 4. When power off, we can lift up the boom arm by hand directly
- 5.-All the process is soft without any noise and shaking.
- 6.-Housing color: yellow,red ,blue,black,white (optional)
- 8.-Boom arm direction can be chosen leftward to rightward.
- 8.-Auto warming up, suitable for cold environment.