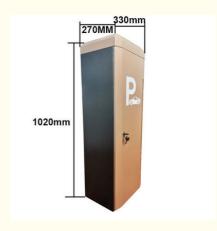

## **Technical Parameters**

Size 330\*270\*1020mm

Power supply DC 24V

Open/close speed 0.3s to 6s

Working temperature -30~60°C

Rated power 140w

Motor rated speed 1500r/min

Humidity <=85%