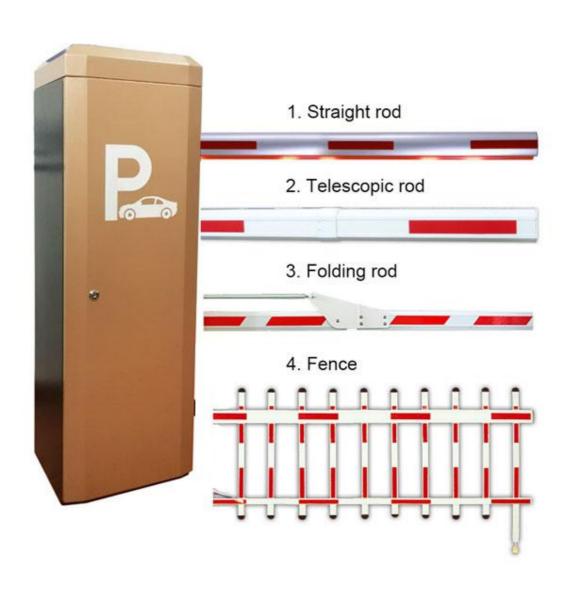

#### Product description

- 1.-The traffic barrier is widely used for the facilities of parking, traffic or toll system.
- 2.-Arms can be chosen from 1.5 meters to 6 meters.
- 3.-This type of barrier could match with direct boom( pole), fold boom Or fence boom..
- 4. When power off, we can lift up the boom arm by hand directly
- 5.-All the process is soft without any noise and shaking.
- 6.-Housing color: yellow,red ,blue,black,white (optional)
- 8.-Boom arm direction can be chosen leftward to rightward.
- 8.-Auto warming up, suitable for cold environment.