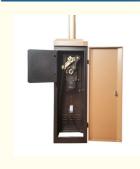

#### interior structure:

Big torque motor Collision resistant motor

**Toll station motor** 