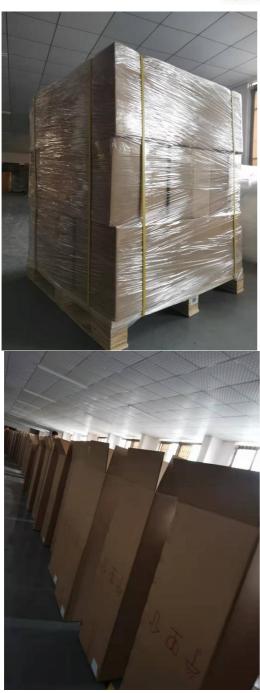

## **Fast response**

Packing & Delivery

# The packaging of 18B unit motor

1.Put polyurethane foam inside

Cover with plastic and put the motor into the carton

3.Seal the carton with tape

To better ensure the safety of your goods, professional, environmentally friendly, convenient and efficient packaging services will be provided.