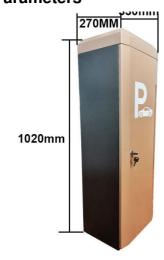

## **Technical Parameters**

Size 330\*270\*1020mm

Power supply DC 24V

Open/close speed 0.3s to 6s

Working temperature -30~60°C

Rated power 140w

Motor rated speed 1500r/min

Humidity <=85%

Remote control distance

30 m

Max boom length 6m

External power 220V 50/60HZ