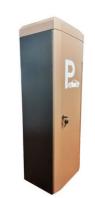

# Low Noise Electronic Remote Control Barrier Gate 140W For Indoor Outdoor Turnstiles

#### **Basic Information**

• Place of Origin: Guangdong, China

Brand Name: CBG
Model Number: 18B-ZY
Minimum Order Quantity: 2 pieces

Price: \$360.00/pieces 2-99 pieces



#### **Product Specification**

Working Temperature: -30-60°C
Power Supply: 140W
Usage: Outdoor
Boom Barrier Length: 1.5-6M
Work Voltage: DC-24V
Feature: Waterproof

• Operating Speed: 0.3-6s(Depend On Arm Length)

Insulation Level:F

Operating Life: >5 MillionWarranty: 2 Years

• Highlight: Turnstiles Remote Control Barrier Gate,

Remote Control Barrier Gate 140W, Turnstiles Electronic Barrier Gate



#### More Images









#### **Product Description**

140W Power Supply Speed Low-Noise Electronic Remote Control Barrier Gate For Indoor Outdoor Turnstiles

#### **Product Description**

#### Overview

We live in an era where almost everything around us is automated or is in the process of being automated.

Increase in the rate of growth in technology, automation & advanced human Safety and Security are considered as the major concern. Automation zone provides the best safety and security with years of guaranty and lesser maintenance costs.

#### Company Profile

#### Product description

- 1.-The traffic barrier is widely used for the facilities of parking, traffic or toll system.
- 2.-Arms can be chosen from 1.5 meters to 6 meters.
- 3.-This type of barrier could match with direct b