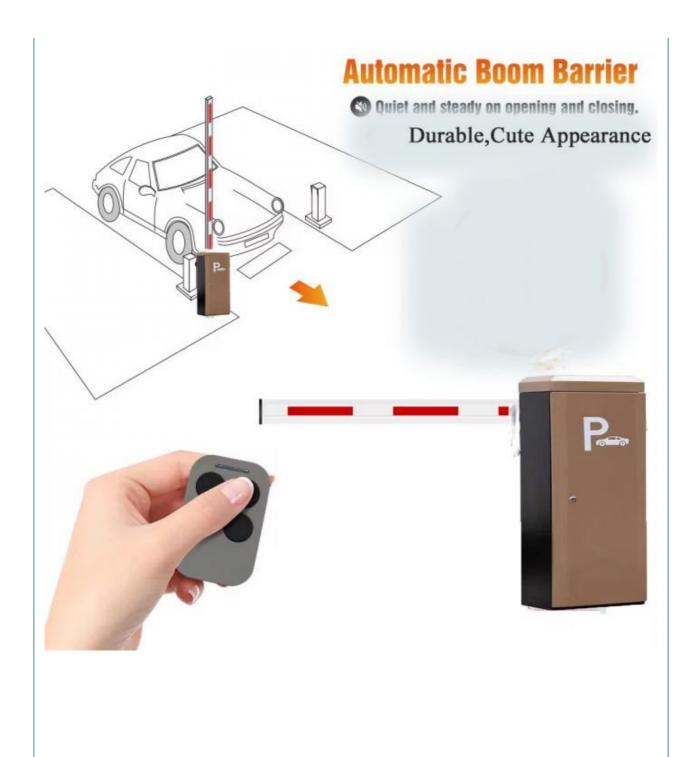

ft up the boom arm by hand directly
- 5.-All the process is soft without any noise and shaking.
- 6.-Housing color: yellow,red ,blue,black,white (optional)
- 8.-Boom arm direction can be chosen leftward to rightward.
- 8.-Auto warming up, suitable for cold environment.

#### **Application:**

Office Buildings.

Shopping and mall Centers.

Vehicle Parks.

Distribution and Warehouse Facilities.

Commercial and Industrial Facilities.

Government Buildings.

Stations

#### **Parameters**



## **Technical Parameters**

Size 330\*270\*1020mm

Power supply DC 24V

Open/close speed 0.3s to 6s

Working temperature -30~60°C

Rated power 140w

Motor rated speed 1500r/min

Humidity <=85%

Remote control distance

30 m

Max boom length 6m

External power 220V 50/60HZ

### **Product picture**













Easy Operation, Quiet, Steady



#### interior structure:



Big torque motor Collision resistant motor

**Toll station motor** 

# MCBF more 5 million times

## **Fast response**

Packing & Delivery

# The packaging of 18B unit motor



1.Put polyurethane foam inside



Cover with plastic and put the motor into the carton



3.Seal the carton with tape



To better ensure the safety of your goods, professional, environmentally friendly, convenient and efficient packaging services will be provided.

**Boom barrier projects** 





Exhibition



Certification



















#### **FAQ**

FAQ1. who are we? We are based in Guangdong, China, start from 2010,sell to Africa(2.00%). There are total about 101-200 people in our office. 2. how can we guarantee quality? Always a pre-productio