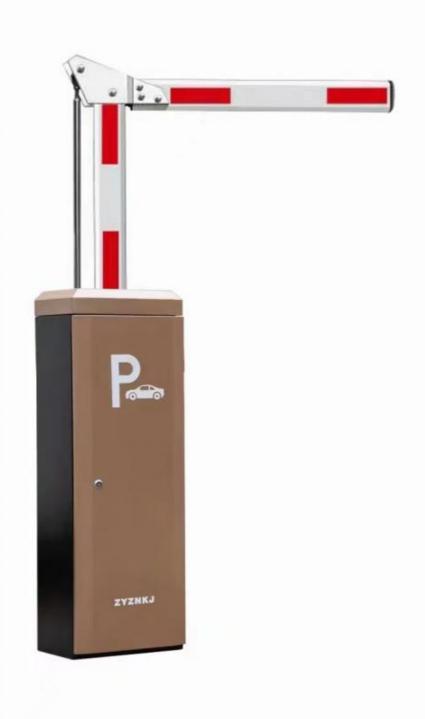

# Low Noise Electronic Remote Control Barrier Gate 140W For Indoor Outdoor Turnstiles

#### Product description

- 1.-The traffic barrier is widely used for the facilities of parking, traffic or toll system.
- 2.-Arms can be chosen from 1.5 meters to 6 meters.
- 3.-This type of barrier could match with direct boom( pole), fold boom Or fence boom..
- 4. When power off, we can lift up the boom arm by hand directly
- 5.-All the process is soft without any noise and shaking.
- 6.-Housing color: yellow,red ,blue,black,white (optional)
- 8.-Boom arm direction can be chosen leftward to rightward.
- 8.-Auto warming up, suitable for cold environment.