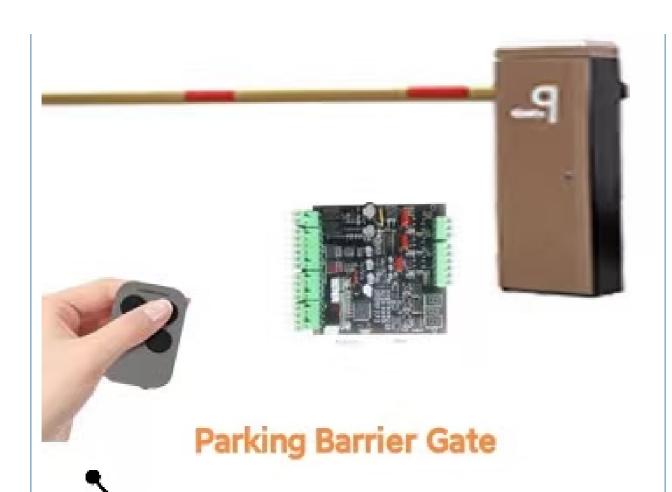

#### **Product Description**

140W Power Supply Speed Low-Noise Electronic Remote Control Barrier Gate For Indoor Outdoor Turnstiles

#### Product description

- 1.-The traffic barrier is widely used for the facilities of parking, traffic or toll system.
- 2.-Arms can be chosen from 1.5 meters to 6 meters.
- 3.-This type of barrier could match with direct boom( pole), fold boom Or fence boom..
- 4. When power off, we can lift up the boom arm by hand directly
- 5.-All the process is soft without any noise and shaking.
- 6.-Housing color: yellow,red ,blue,black,white (optional)
- 8.-Boom arm direction can be chosen leftward to rightward.
- 8.-Auto warming up, suitable for cold environment.

### **Product picture**

Easy Operation, Quiet, Steady