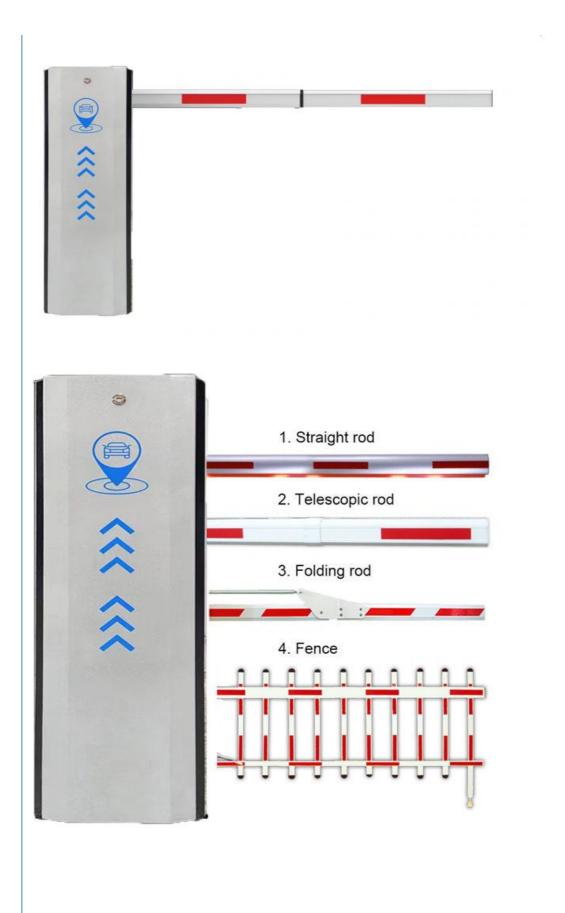

# Product picture

## Product description

A boom barrier is designed for a range of max opening up to 6m. It is ideal solution for controlling vehicle traffic in parking lots, private entrances, industrial and public uses.