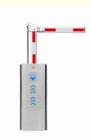

# **Outdoor Residential Access Control Barrier Gate 140W For Secure** Parking

## Product description

A boom barrier is designed for a range of max opening up to 6m. It is ideal solution for controlling vehicle traffic in parking lots, private entrances, industrial and public uses.