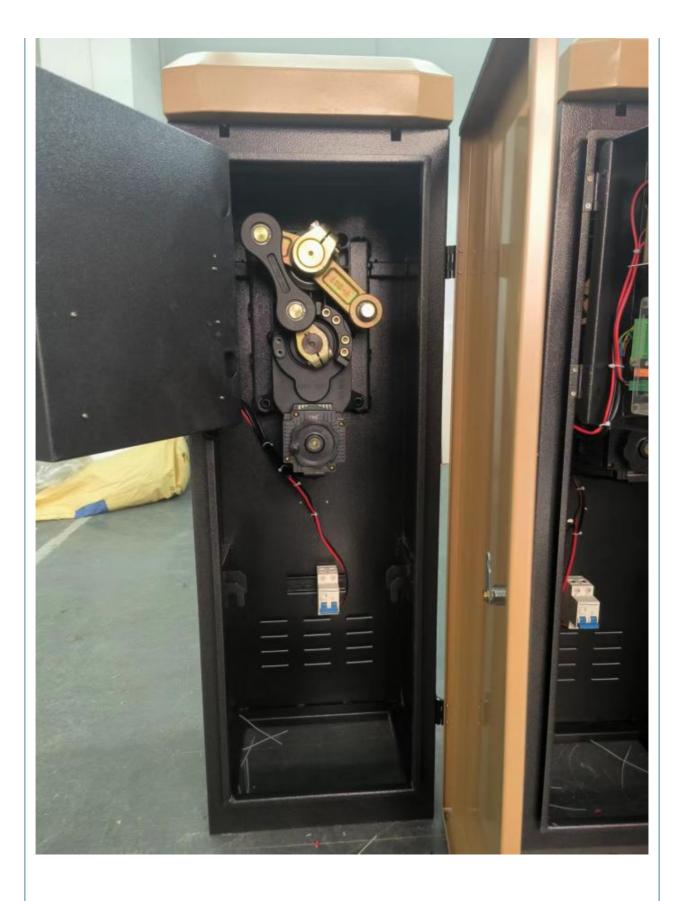

#### interior structure:

Big torque motor Collision resistant motor

**Toll station motor** 

#### Features

1)The movement adopts side stick installation, which is convenient for installation and compact in structure.

2) When power off, we can lift up the boom arm by hand directly

3)The main body of the movement is made of aluminum alloy, which is made by die-casting process, with reliable mechanical strength and beautiful appearance view, accurate size, good heat dissipation.

4) The core adopts gear reducer, which has high transmission efficiency and small power output loss; gear material quality scm421, carburizing heat treatment process, precision grinding, wear resistance, impact resistance, service life far beyond worm gear transmission structure.

5)The core adopts DC brushless motor, with large output torque and small volume, which can be realized by controller the speed can be adjusted at will. When the lowering and lifting poles are in place, the deceleration buffer can be realized to make the brake poles in place stably.