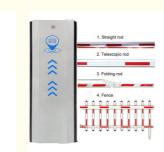

#### **Product Specification**

- Working Temperature:
- Power Supply:
- Usage:
- Boom Barrier Length:
- Work Voltage:
- Feature:
- Operating Speed:
- Insulation Level:
- Operating Life:

• Warranty:

• Highlight:

## **Technical Parameters**

| Size                    | 250*300*990mm |
|-------------------------|---------------|
| Power supply            | DC 24V        |
| Open/close speed        | 0.3s to 6s    |
| Working temperature     | -30~60°C      |
| Rated power             | 140w          |
| Motor rated speed       | 1500r/min     |
| Humidity                | <=85%         |
| Remote control distance | 30 m          |
| Max boom length         | 6m            |
| External power          | 220V 50/60HZ  |