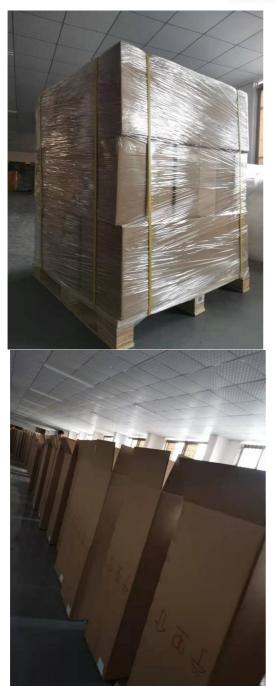

## Fast response

Packing & Delivery

# The packaging of 18B unit motor

1.Put polyurethane foam inside

2.Cover with plastic and put the motor into the carton

3.Seal the carton with tape

To better ensure the safety of your goods, professional, environmentally friendly, convenient and efficient packaging services will be provided.