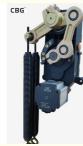

#### Features

1)The movement adopts side stick installation, which is convenient for installation and compact in structure.

2) When power off, we can lift up the boom arm by hand directly

3)The main body of the movement is made of aluminum alloy, which is made by die-casting process, with reliable mechanical strength and beautiful appearance view, accurate size, good heat dissipation.

4) The core adopts gear reducer, which has high transmission efficiency and small power output loss; gear material quality scm421, carburizing heat treatment process, precision grinding, wear resistance, impact resistance, service life far beyond worm gear transmission structure.

5)The core adopts DC brushless motor, with large output torque and small volume, which can be realized by controller the speed can be adjusted at will. When the lowering and lifting poles are in place, the deceleration buffer can be realized to make the brake poles in place stably.

6)DC24V safety voltage is adopted for the motor to avoid electric shock accident caused by electric leakage and personal injury safety is more guaranteed.