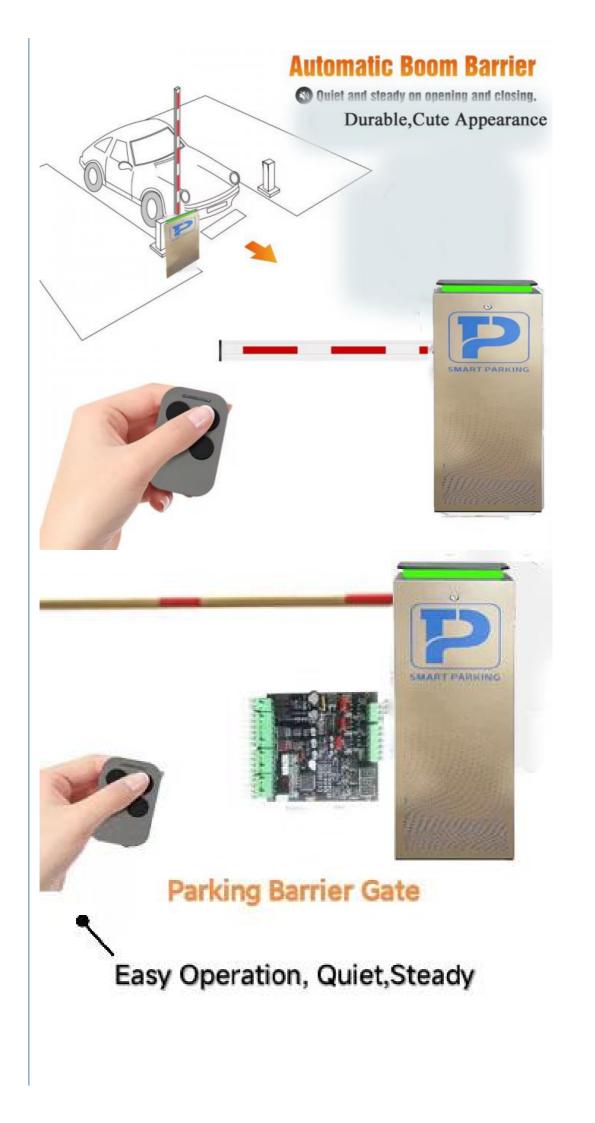

## Product description

A boom barrier is designed for a range of max opening up to 6m. It is ideal solution for controlling vehicle traffic in parking lots, private entrances, industrial and public uses.

#### **Application:**

Office Buildings.

Shopping and mall Centers.

Vehicle Parks.

Distribution and Warehouse Facilities.

Commercial and Industrial Facilities.

Government Buildings.

Stations