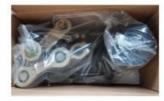

# The packaging of 18B unit motor

1.Put polyurethane foam inside

2.Cover with plastic and put the motor into the carton

3.Seal the carton with tape

To better ensure the safety of your goods, professional, environmentally friendly, convenient and efficient packaging services will be provided.