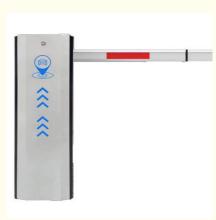

# **Outdoor Residential Access Control Barrier Gate 140W For Secure** Parking

## Product description

A boom barrier is designed for a range of max opening up to 6m. It is ideal solution for controlling vehicle traffic in parking lots, private entrances, industrial and public uses.

#### **Application:**

Office Buildings.

Shopping and mall Centers.

Vehicle Parks.

Distribution and Warehouse Facilities.

Commercial and Industrial Facilities.

Government Buildings.

Stations