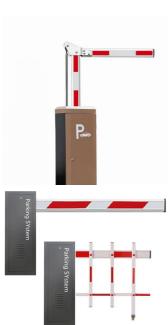

## 2m Max Arm Length Parking Barrier Gate For Private Charging Pile In Parking **Facility**

#### 2m Max Arm Length Parking Barrier Gate For Private Charging Pile In Parking Facility

#### Small Parking Lot Barrier Gate

Compact structure Beautiful appearance Easy installation Small volume Good heat dissipation Large output torque