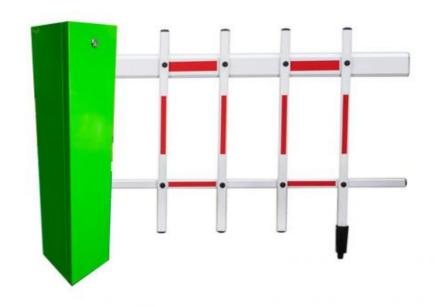

missions, and make a positive contribution to environmental protection.

#### Company Profile

#### Small Parking Lot Barrier Gate

Compact structure Beautiful appearance Easy installation Small volume Good heat dissipation Large output torque



#### **Technical Parameters**

Size 110\*141\*821mm

Power supply DC24V

Open/close speed 3-6s

Working temperature

-30~60°C

Rated power

40-60W

Humidity 90% no condensation

Remote control

distance

>=30m

Max boom length 2m

# 道闸参数

# 源头厂家 质量有保障



| 产品型号 | ZYVIP道闸     |
|------|-------------|
| 产品机芯 | 一体直流无刷机芯    |
| 产品主板 | 直流无刷道闸控制器   |
| 闸杆   | 圆杆1.5米(带灯条) |
| 灯带电源 | 12V/10A     |

| 机箱尺寸 | 110*141*821mm |
|------|---------------|
| 电机功率 | 60W           |
| 外接电源 | 220v 50/60HZ  |
| 环境温度 | -30~60°C      |
| 运行方式 | 遥控、按键         |





















Packing & Delivery





To better ensure the safety of your goods, professional, environmentally friendly, convenient and efficient packaging services will be provided.

### Similar products





# Certification



















visit factory



Exhibition



FAQ1. who are we? We are based in Guangdong, China, start from 2010,sell to Africa(2.00%). There are total about 101-200 people in our office. 2. how can we guarantee quality? Always a pre-production sample before mass production; Always final Inspection before shipment; 3. what can you buy from us? boom barrier,DC motor,gate road motor,car park barrier 4. why should you buy from us not from other suppliers? We're the manufacturer of boom barrier mechanism in China more than 10 years. The current is more than 100 staffs