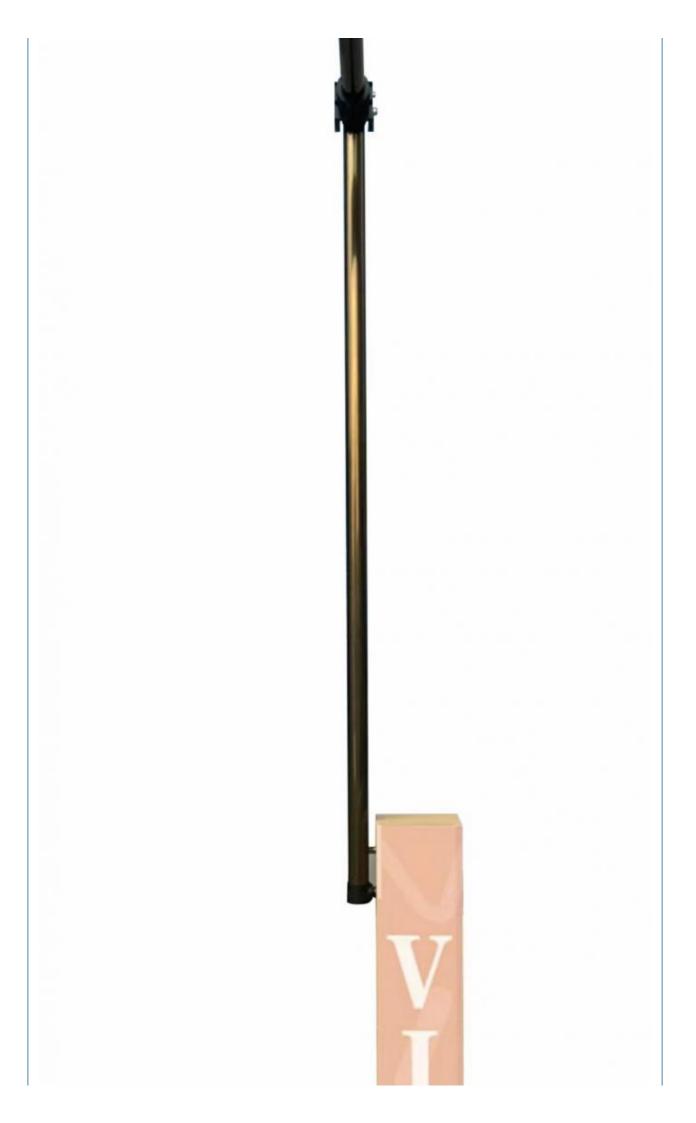

## 2m Max Arm Length Parking Barrier Gate For Private Charging Pile In Parking **Facility**

#### 2m Max Arm Length Parking Barrier Gate For Private Charging Pile In Parking Facility

#### **Technical Parameters**

Size 110\*141\*821mm

Power supply DC24V

Open/close speed 3-6s

Working temperature

-30~60°C

Rated power

40-60W

Humidity 90% no condensation

Remote control

distance

>=30m

Max boom length 2m