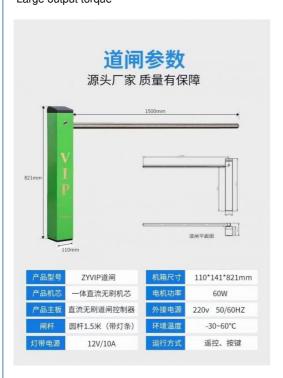

# 道闸参数

# 源头厂家 质量有保障

| 产品型号 | ZYVIP道闸     |
|------|-------------|
| 产品机芯 | 一体直流无刷机芯    |
| 产品主板 | 直流无刷道闸控制器   |
| 闸杆   | 圆杆1.5米(带灯条) |
| 灯带电源 | 12V/10A     |

| 机箱尺寸 | 110*141*821mm |
|------|---------------|
| 电机功率 | 60W           |
| 外接电源 | 220v 50/60HZ  |
| 环境温度 | -30~60°C      |
| 运行方式 | 遥控、按键         |