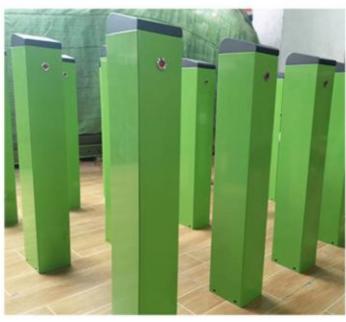

## 2m Max Arm Length Parking Barrier Gate For Private Charging Pile In Parking **Facility**

#### 2m Max Arm Length Parking Barrier Gate For Private Charging Pile In Parking Facility

#### Small Parking Lot Barrier Gate

Compact structure Beautiful appearance Easy installation Small volume Good heat dissipation Large output torque