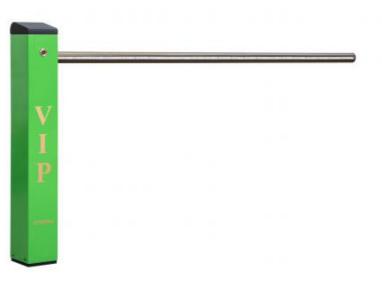

emissions, and make a positive contribution to environmental protection.

#### Company Profile

#### Small Parking Lot Barrier Gate

Compact structure Beautiful appearance Easy installation Small volume Good heat dissipation Large output torque



#### **Technical Parameters**

Size 110\*141\*821mm

Power supply DC24V

Open/close speed 3-6s

Working temperature

-30~60°C

Rated power

40-60W

Humidity 90% no condensation

Remote control

distance

>=30m

Max boom length 2m

# 道闸参数

# 源头厂家 质量有保障



| 产品型号 | ZYVIP道闸     |
|------|-------------|
| 产品机芯 | 一体直流无刷机芯    |
| 产品主板 | 直流无刷道闸控制器   |
| 闸杆   | 圆杆1.5米(带灯条) |
| 灯带电源 | 12V/10A     |

| 机箱尺寸 | 110*141*821mm |
|------|---------------|
| 电机功率 | 60W           |
| 外接电源 | 220v 50/60HZ  |
| 环境温度 | -30~60°C      |
| 运行方式 | 遥控、按键         |





















Packing & Delivery





To better ensure the safety of your goods, professional, environmentally friendly, convenient and efficient packaging services will be provided.

### Similar products





# Certification



















visit factory



Exhibition



FAQ1. who are we? We are based in Guangdong, China, start from 2010,sell to Africa(2.00%). There are total about 101-200 people in our office. 2. how can we guarantee quality? Always a pre-production sample before mass production; Always final Inspection before shipment; 3. what can you buy from us? boom barrier,DC motor,gate road motor,car park barrier 4. why should you buy from us not from other suppliers? We're the manufacturer of boom barrier mechanism in China more than 10 years. The current is more than 100 staff