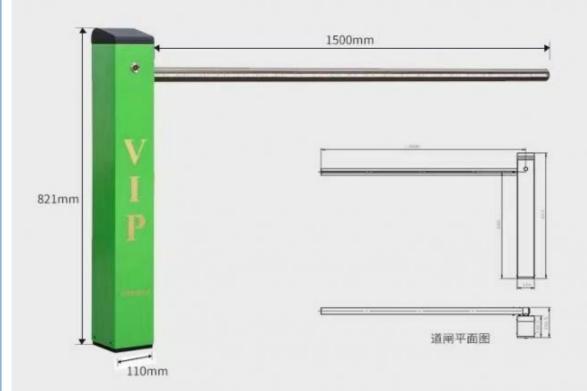

#### **Product Specification**

DC 24V · Power Supply: • Max Arm Length: 2m 40W • Power:

• Warranty: 1 Year Guarantee

· Application: Parking Lot, VIP Barrier Gate, Parking Small

Barrier Gate

-30 ~ +60 Working Environment: · Speed: 3-6s

#### **Technical Parameters**

Size 110\*141\*821mm

Power supply DC24V

Open/close speed 3-6s

Working temperature

-30~60°C

Rated power

40-60W

Humidity 90% no condensation

Remote control

distance

>=30m

Max boom length 2m