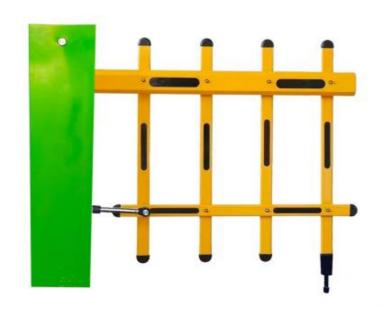

## 2m Max Arm Length Parking Barrier Gate For Private Charging Pile In Parking **Facility**

#### 2m Max Arm Length Parking Barrier Gate For Private Charging Pile In Parking Facility

#### Small Parking Lot Barrier Gate

Compact structure Beautiful appearance Easy installation Small volume Good heat dissipation Large output torque

#### **Technical Parameters**

Size 110\*141\*821mm

Power supply DC24V

Open/close speed 3-6s

Working temperature

-30~60°C

Rated power

40-60W