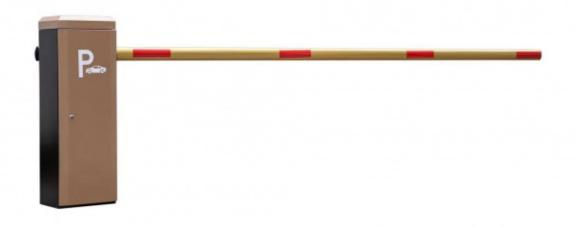

## Operating Life 5 Million 18B Automatic Electronic Access Control Parking Barrier Gate

#### Product description

- 1. The traffic barrier is widely used for the facilities of parking, traffic or toll system.
- 2. Arms can be chosen from 1.5 meters to 6 meters.
- 3. This type of barrier could match with direct boom( pole), fold boom Or fence boom..
- 4. When power off, we can lift up the boom arm by hand directly
- 5. All the process is soft without any noise and shaking.
- 6. Housing color: yellow,red ,blue,black,white (optional)
- 8. Boom arm direction can be chosen leftward to rightward.
- 8. Auto warming up, suitable for cold environment.