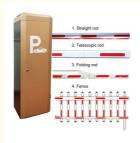

#### Product description

- 1. The traffic barrier is widely used for the facilities of parking, traffic or toll system.
- 2. Arms can be chosen from 1.5 meters to 6 meters.
- 3. This type of barrier could match with direct boom( pole), fold boom Or fence boom..
- 4. When power off, we can lift up the boom arm by hand directly
- 5. All the process is soft without any noise and shaking.
- 6. Housing color: yellow,red ,blue,black,white (optional)
- 8. Boom arm direction can be chosen leftward to rightward.
- 8. Auto warming up, suitable for cold environment.