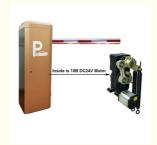

#### interior structure:

Big torque motor Collision resistant motor

**Toll station motor** 