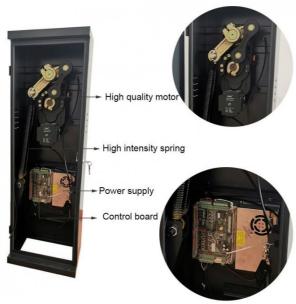

#### interior structure:

Big torque motor Collision resistant motor

**Toll station motor** 

### **Technical Parameters**

Size 330\*270\*1020mm

Power supply DC 24V

Open/close speed 0.3s to 6s

Working temperature -30~60°C

Rated power 140w

Motor rated speed 1500r/min

Humidity <=85%