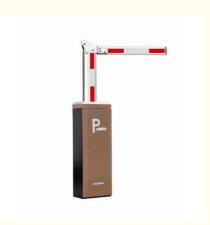

### **Product picture**

Easy Operation, Quiet, Steady

#### Product description

- 1. The traffic barrier is widely used for the facilities of parking, traffic or toll system.
- 2. Arms can be chosen from 1.5 meters to 6 meters.
- 3. This type of barrier could match with direct boom( pole), fold boom Or fence boom..
- 4. When power off, we can lift up the boom arm by hand directly
- 5. All the process is soft without any noise and shaking.
- 6. Housing color: yellow,red ,blue,black,white (optional)
- 8. Boom arm direction can be chosen leftward to rightward.
- 8. Auto warming up, suitable for cold environment.