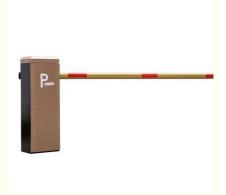

### **Product picture**

Easy Operation, Quiet, Steady

#### Product description

- 1. The traffic barrier is widely used for the facilities of parking, traffic or toll system.
- 2. Arms can be chosen from 1.5 meters to 6 meters.
- 3. This type of barrier could match with direct boom( pole), fold boom Or fence boom..
- 4. When power off, we can lift up the boom arm by hand directly
- 5. All the process is soft without any noise and shaking.
- 6. Housing color: yellow,red ,blue,black,white (optional)
- 8. Boom arm direction can be chosen leftward to rightward.
- 8. Auto warming up, suitable for cold environment.