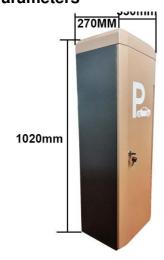

### **Technical Parameters**

Size 330\*270\*1020mm

Power supply DC 24V

Open/close speed 0.3s to 6s

Working temperature -30~60°C

Rated power 140w

Motor rated speed 1500r/min

Humidity <=85%