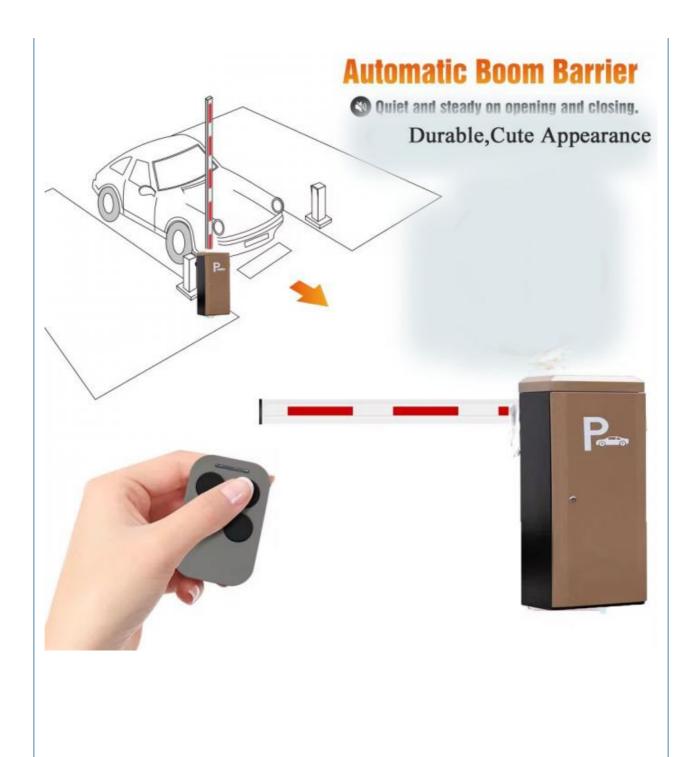

ft up the boom arm by hand directly
- 5. All the process is soft without any noise and shaking.
- 6. Housing color: yellow,red ,blue,black,white (optional)
- 8. Boom arm direction can be chosen leftward to rightward.
- 8. Auto warming up, suitable for cold environment.

#### **Application:**

Office Buildings.

Shopping and mall Centers.

Vehicle Parks.

Distribution and Warehouse Facilities.

Commercial and Industrial Facilities.

Government Buildings

Stations

#### **Parameters**



### **Technical Parameters**

Size 330\*270\*1020mm

Power supply DC 24V

Open/close speed 0.3s to 6s

Working temperature -30~60°C

Rated power 140w

Motor rated speed 1500r/min

Humidity <=85%

Remote control distance

30 m

Max boom length 6m

External power 220V 50/60HZ

### **Product picture**













Easy Operation, Quiet, Steady



#### interior structure:



Big torque motor Collision resistant motor

**Toll station motor** 

## MCBF more 5 million times

### **Fast response**

Packing & Delivery

## The packaging of 18B unit motor



1.Put polyurethane foam inside



Cover with plastic and put the motor into the carton



3.Seal the carton with tape



To better ensure the safety of your goods, professional, environmentally friendly, convenient and efficient packaging services will be provided.

**Boom barrier projects** 





Exhibition



Certification



















#### **FAQ**

FAQ1. who are we? We are based in Guangdong, China, start from 2010,sell to Africa(2.00%). There are total about 101-200 people in our office. 2. how can we guarantee quality? Always a pre-produc