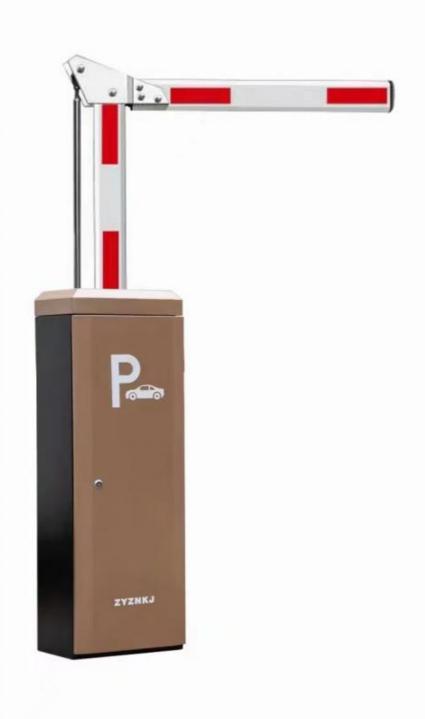

# 18B Electronic Parking Automatic Barrier Gate 1.5-6M For Access Control

#### Product description

- 1. The traffic barrier is widely used for the facilities of parking, traffic or toll system.
- 2. Arms can be chosen from 1.5 meters to 6 meters.
- 3. This type of barrier could match with direct boom( pole), fold boom Or fence boom..
- 4. When power off, we can lift up the boom arm by hand directly
- 5. All the process is soft without any noise and shaking.
- 6. Housing color: yellow,red ,blue,black,white (optional)
- 8. Boom arm direction can be chosen leftward to rightward.
- 8. Auto warming up, suitable for cold environment.