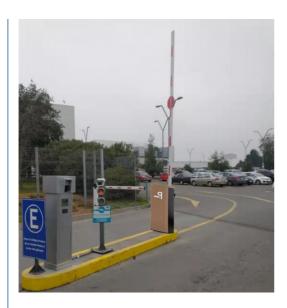

mm

Power supply DC 24V

Open/close speed 0.3s to 6s

Working temperature -30~60°C

Rated power 140w

Motor rated speed 1500r/min

Humidity <=85%

Remote control distance

30 m

Max boom length 6m

External power 220V 50/60HZ

### **Product picture**













Easy Operation, Quiet, Steady



#### interior structure:



Big torque motor Collision resistant motor

**Toll station motor** 

## MCBF more 5 million times

### **Fast response**

Packing & Delivery

## The packaging of 18B unit motor



1.Put polyurethane foam inside



Cover with plastic and put the motor into the carton



3.Seal the carton with tape



To better ensure the safety of your goods, professional, environmentally friendly, convenient and efficient packaging services will be provided.

**Boom barrier projects** 





Exhibition



Certification



















#### **FAQ**

FAQ1. who are we? We are based in Guangdong, China, start from 2010,sell to Africa(2.00%). There are total about 101-200 people in our office. 2. how can we guarantee quality? Always a pre-production sample before mass production; Always final Inspection before shipment; 3.what can you buy from us? boom barrier,DC motor,gate road motor,car park barrier 4. why should you buy from us not from other suppliers? We're the manufacturer of boom barrier mechanism in China more than 10 years. The current is more than 100 staffs and 3 factories. We has professional equipment, assembly line production and quality assurance. We can customize according to customer needs. 5. what services can we provide? Accepted Delivery Terms: FOB,EXW Ac