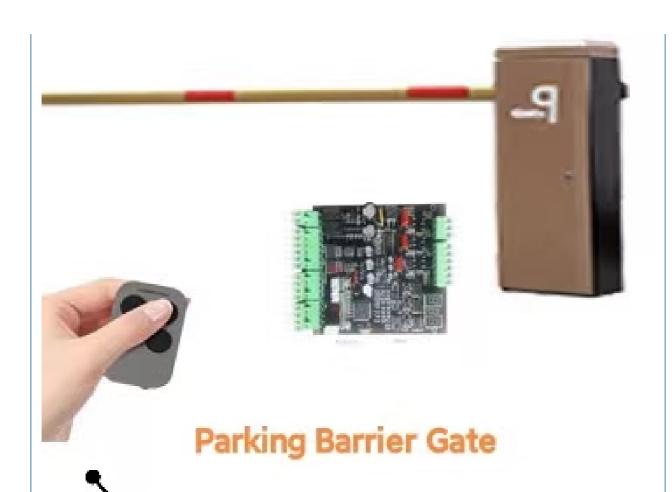

### **Product picture**

Easy Operation, Quiet, Steady

#### interior structure:

Big torque motor Collision resistant motor

**Toll station motor** 

#### Product description

- 1. The traffic barrier is widely used for the facilities of parking, traffic or toll system.
- 2. Arms can be chosen from 1.5 meters to 6 meters.
- 3. This type of barrier could match with direct boom( pole), fold boom Or fence boom..
- 4. When power off, we can lift up the boom arm by hand directly
- 5. All the process is soft without any noise and shaking.
- 6. Housing color: yellow,red ,blue,black,white (optional)
- 8. Boom arm direction can be chosen leftward to rightward.
- 8. Auto warming up, suitable for cold environment.