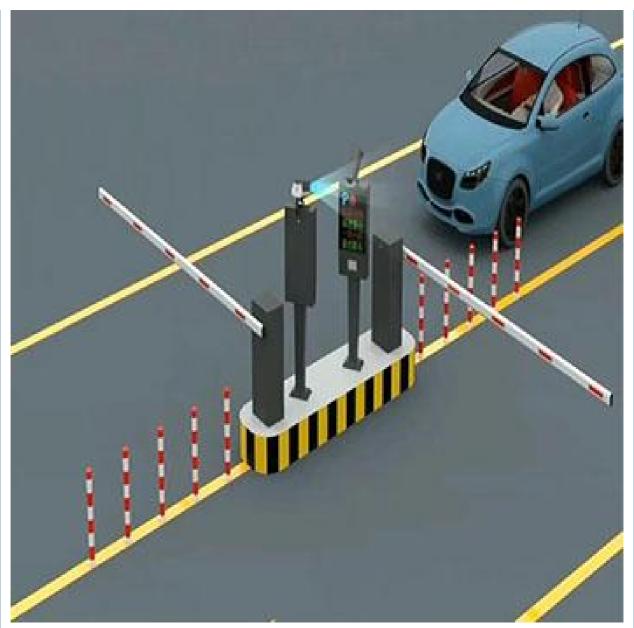

#### **Application:**

Office Buildings.

Shopping and mall Centers.

Vehicle Parks.

Distribution and Warehouse Facilities.

Commercial and Industrial Facilities.

Government Buildings

Stations

#### Product description

- 1. The traffic barrier is widely used for the facilities of parking, traffic or toll system.
- 2. Arms can be chosen from 1.5 meters to 6 meters.
- 3. This type of barrier could match with direct boom( pole), fold boom Or fence boom..
- 4. When power off, we can lift up the boom arm by hand directly
- 5. All the process is soft without any noise and shaking.
- 6. Housing color: yellow,red ,blue,black,white (optional)
- 8. Boom arm direction can be chosen leftward to rightward.
- 8. Auto warming up, suitable for cold environment.