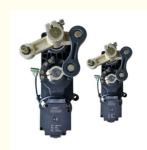

#### interior structure:

Big torque motor Collision resistant motor

**Toll station motor** 