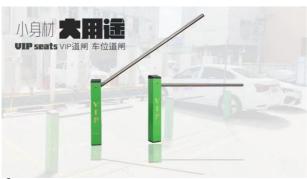

#### Small Parking Lot Barrier Gate

Compact structure
Beautiful appearance
Easy installation
Small volume
Good heat dissipation
Large output torque

#### **Technical Parameters**

Size 110\*141\*821mm

Power supply DC24V

Open/close speed 3-6s

Working temperature

-30~60°C

Rated power

40-60W

Humidity

90% no condensation

Remote control

distance

>=30m

Max boom length 2m