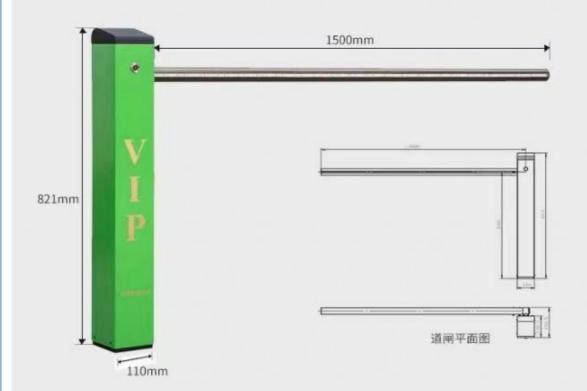

#### **Technical Parameters**

Size 110\*141\*821mm

Power supply DC24V

Open/close speed 3-6s

Working temperature

-30~60°C

Rated power

40-60W

Humidity

90% no condensation

Remote control

distance

>=30m

Max boom length 2m