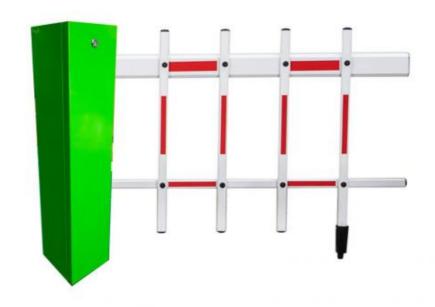

king cost, so as to facilitate subsequent management and analysis.

#### Company Profile

#### Small Parking Lot Barrier Gate



Compact structure
Beautiful appearance
Easy installation
Small volume
Good heat dissipation
Large output torque



#### **Technical Parameters**

Size 110\*141\*821mm

Power supply DC24V

Open/close speed 3-6s

Working temperature

-30~60°C

Rated power

40-60W

Humidity

90% no condensation

Remote control

distance

>=30m

Max boom length 2m



# 道闸参数

# 源头厂家 质量有保障



| 产品型号 | ZYVIP道闸     |
|------|-------------|
| 产品机芯 | 一体直流无刷机芯    |
| 产品主板 | 直流无刷道闸控制器   |
| 闸杆   | 圆杆1.5米(带灯条) |
| 灯带电源 | 12V/10A     |

| 机箱尺寸 | 110*141*821mm |
|------|---------------|
| 电机功率 | 60W           |
| 外接电源 | 220v 50/60HZ  |
| 环境温度 | -30~60°C      |
| 运行方式 | 遥控、按键         |





















Packing & Delivery





To better ensure the safety of your goods, professional, environmentally friendly, convenient and efficient packaging services will be provided.

### Similar products





## Certification



















visit factory



Exhibition



FAQ1. who are we? We are based in Guangdong, China, start from 2010,sell to Africa(2.00%). There are total about 101-200 people in our office. 2. how can we guarantee quality? Always a pre-production sample before mass production; Always final Inspection before shipment; 3. what can you buy from us? boom barrier,DC motor,gate road motor,car park barrier 4. why should you buy from us not from other suppliers? We're the manufacturer of boom barrier mechanism in China more than 10 years. The current is more than 100 staffs