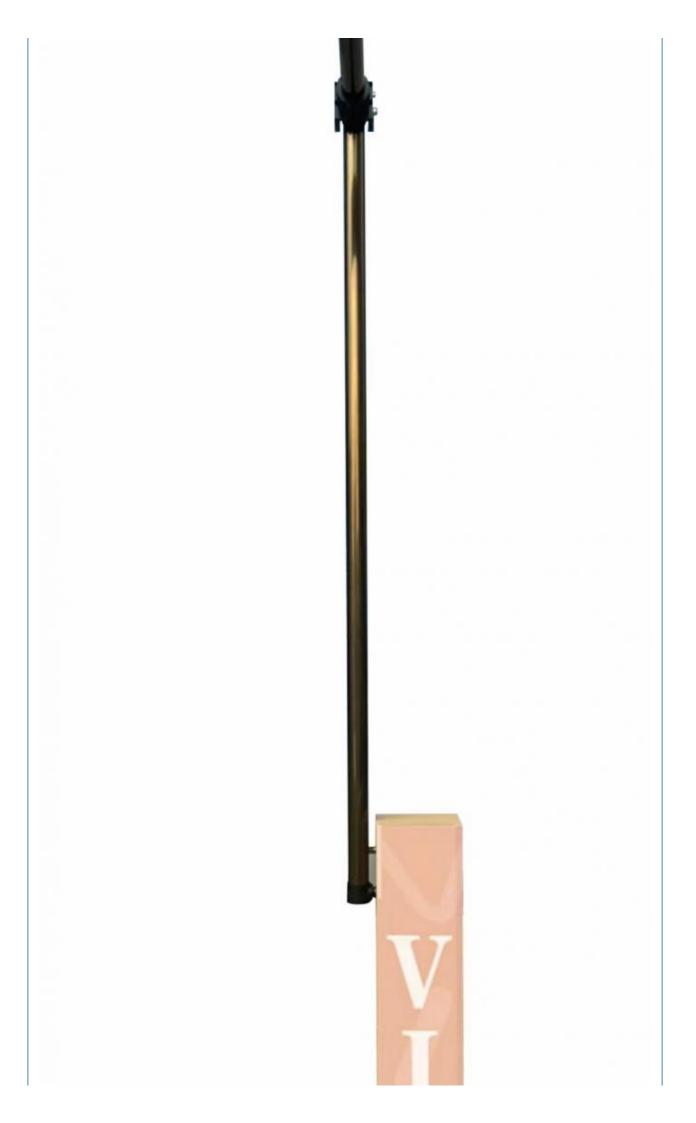

#### Small Parking Lot Barrier Gate

Compact structure
Beautiful appearance
Easy installation
Small volume
Good heat dissipation
Large output torque

#### **Technical Parameters**

Size 110\*141\*821mm

Power supply DC24V

Open/close speed 3-6s

Working temperature

-30~60°C

Rated power

40-60W