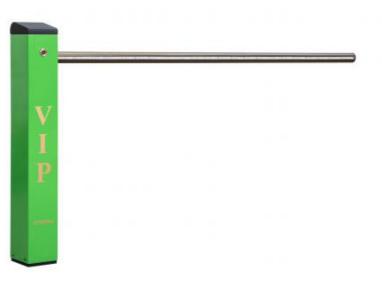

arking cost, so as to facilitate subsequent management and analysis.

#### Company Profile

#### Small Parking Lot Barrier Gate



Compact structure
Beautiful appearance
Easy installation
Small volume
Good heat dissipation
Large output torque



#### **Technical Parameters**

Size 110\*141\*821mm

Power supply DC24V

Open/close speed 3-6s

Working temperature

-30~60°C

Rated power

40-60W

Humidity

90% no condensation

Remote control

distance

>=30m

Max boom length 2m



# 道闸参数

# 源头厂家 质量有保障



| 产品型号 | ZYVIP道闸     |
|------|-------------|
| 产品机芯 | 一体直流无刷机芯    |
| 产品主板 | 直流无刷道闸控制器   |
| 闸杆   | 圆杆1.5米(带灯条) |
| 灯带电源 | 12V/10A     |

| 机箱尺寸 | 110*141*821mm |
|------|---------------|
| 电机功率 | 60W           |
| 外接电源 | 220v 50/60HZ  |
| 环境温度 | -30~60°C      |
| 运行方式 | 遥控、按键         |





















Packing & Delivery





To better ensure the safety of your goods, professional, environmentally friendly, convenient and efficient packaging services will be provided.

### Similar products





## Certification



















visit factory



Exhibition



FAQ1. who are we? We are based in Guangdong, China, start from 2010,sell to Africa(2.00%). There are total about 101-200 people in our office. 2. how can we guarantee quality? Always a pre-production sample before mass production; Always final Inspection before shipment; 3. what can you buy from us? boom barrier,DC motor,gate road motor,car park barrier 4. why should you buy from us not from other suppliers? We're the manufacturer of boom barrier mechanism in China more than 10 years. The current is more than 100 staf