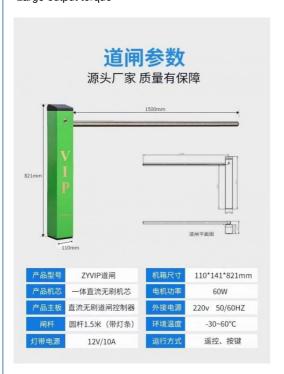

#### **Technical Parameters**

Size 110\*141\*821mm

Power supply DC24V

Open/close speed 3-6s

Working temperature

-30~60°C

Rated power

40-60W

Humidity

90% no condensation

Remote control

distance

>=30m

Max boom length 2m

# 源头厂家 质量有保障

| 产品型号 | ZYVIP道闸     |
|------|-------------|
| 产品机芯 | 一体直流无刷机芯    |
| 产品主板 | 直流无刷道闸控制器   |
| 闸杆   | 圆杆1.5米(带灯条) |
| 灯带电源 | 12V/10A     |

| 机箱尺寸 | 110*141*821mm |
|------|---------------|
| 电机功率 | 60W           |
| 外接电源 | 220v 50/60HZ  |
| 环境温度 | -30~60°C      |
| 运行方式 | 遥控、按键         |