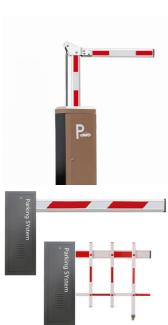

# 3-6s Speed Parking Boom Barrier Gate For Small Private Charging Pile

#### Small Parking Lot Barrier Gate

Compact structure
Beautiful appearance
Easy installation
Small volume
Good heat dissipation
Large output torque

#### **Technical Parameters**

Size 110\*141\*821mm

Power supply DC24V

Open/close speed 3-6s

Working temperature

-30~60°C

Rated power

40-60W