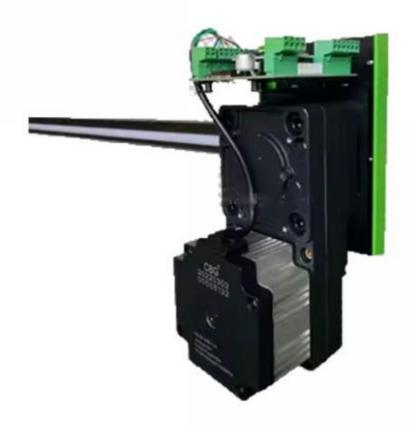

#### Overview

Linkage with other devices: work with other devices such as surveillance cameras and display screens to jointly maintain the intelligent operation of the parking lot

Prevent illegal entry: with anti-smash car function, to ensure that unauthorized vehicles can not enter, to ensure the safety of the parking lot.

Record vehicle information: synchronize with the management system in real time to record key information such as vehicle entry and exit time and parking cost, so as to facilitate subsequent management and analysis.