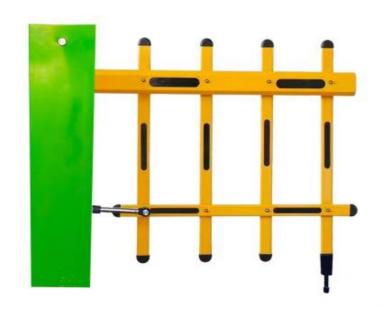

# 3-6s Speed Parking Boom Barrier Gate For Small Private Charging Pile

#### **Product Description**

3-6s Speed Parking Boom Barrier Gate For Small Private Charging Pile And Power Supply

#### Small Parking Lot Barrier Gate

Compact structure
Beautiful appearance
Easy installation
Small volume
Good heat dissipation
Large output torque

#### **Technical Parameters**

Size 110\*141\*821mm

Power supply DC24V

Open/close speed 3-6s

Working temperature

-30~60°C

Rated power

40-60W