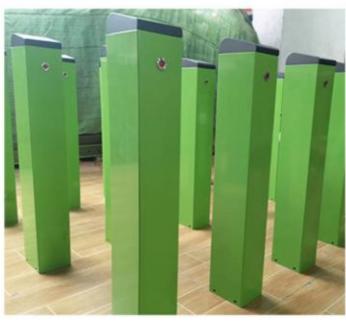

#### Small Parking Lot Barrier Gate

Compact structure
Beautiful appearance
Easy installation
Small volume
Good heat dissipation
Large output torque

#### **Technical Parameters**

Size 110\*141\*821mm

Power supply DC24V

Open/close speed 3-6s

Working temperature

-30~60°C

Rated power

40-60W