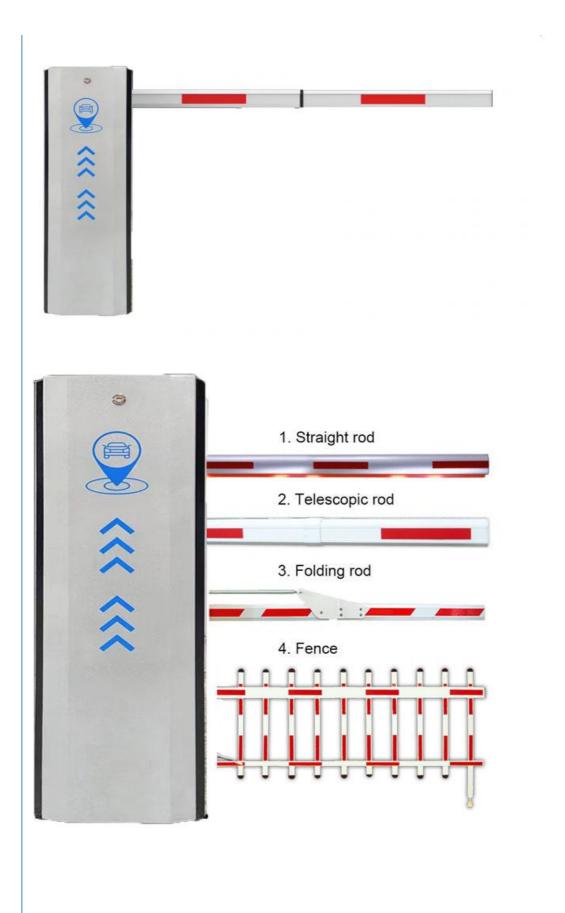

# Product picture

#### interior structure:

Big torque motor Collision resistant motor

**Toll station motor** 