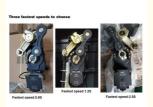

#### interior structure:

Big torque motor Collision resistant motor

**Toll station motor** 