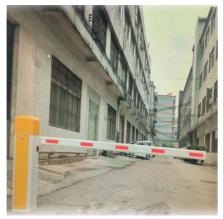

|
| Rated power             | 140w          |
| Motor rated speed       | 1500r/min     |
| Humidity                | <=85%         |
| Remote control distance | 30 m          |
| Max boom length         | 6m            |
| External power          | 220V 50/60HZ  |

# Product picture











#### interior structure:



Big torque motor Collision resistant motor

**Toll station motor** 

# MCBF more 5 million times

# Fast response

Packing & Delivery

# The packaging of 18B unit motor



1.Put polyurethane foam inside



2.Cover with plastic and put the motor into the carton



3.Seal the carton with tape



To better ensure the safety of your goods, professional, environmentally friendly, convenient and efficient packaging services will be provided.

**Boom barrier projects** 





Exhibition



Certification



Qiantou Xinxing Industrial Zone, Niushan community, Dongcheng District, Dongguan City