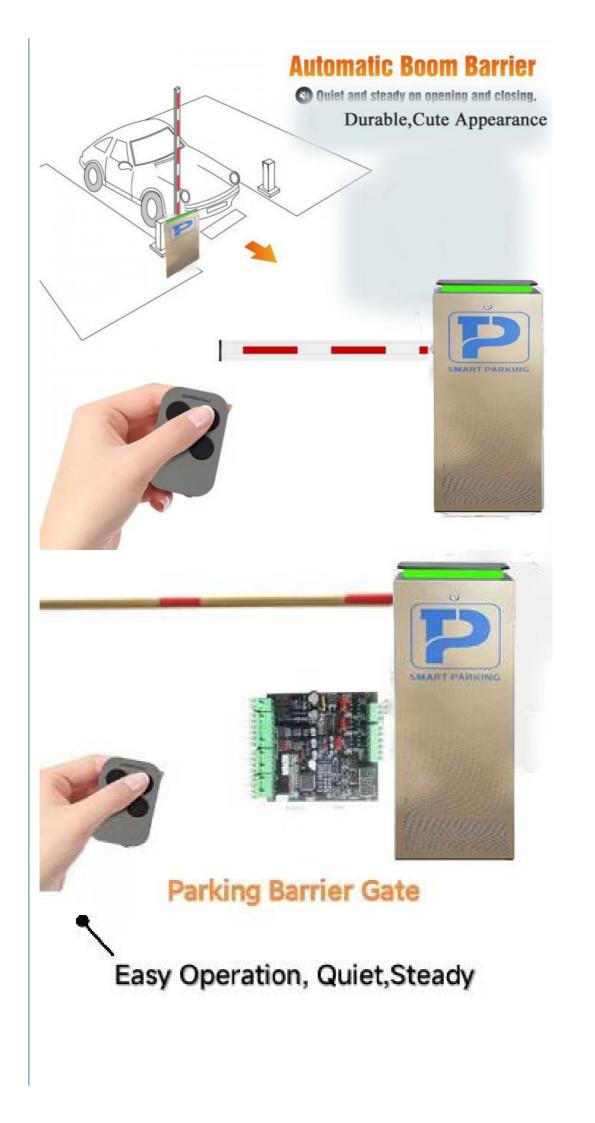

# Product description

A boom barrier is designed for a range of max opening up to 6m. It is ideal solution for controlling vehicle traffic in parking lots, private entrances, industrial and public uses.

### **Application:**

Office Buildings.

Shopping and mall Centers.

Vehicle Parks.

Distribution and Warehouse Facilities.

Commercial and Industrial Facilities.

Government Buildings.

Stations