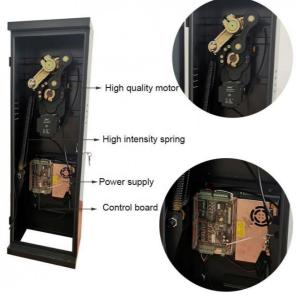

# Product picture

#### interior structure:

Big torque motor Collision resistant motor

**Toll station motor** 

#### Features

1) The movement adopts side stick installation, which is convenient for installation and compact in structure.

2) When power off, we can lift up the boom arm by hand directly

3) The main body of the movement is made of aluminum alloy, which is made by die-casting process, with reliable mechanical strength and beautiful appearance view, accurate size, good heat dissipation.

4) The core adopts gear reducer, which has high transmission efficiency and small power output loss; gear material quality scm421, carburizing heat treatment process, precision grinding, wear resistance, impact resistance, service life far beyond worm gear transmission structure.

5) The core adopts DC brushless motor, with large output torque and small volume, which can be realized by controller the speed can be adjusted at will. When the lowering and lifting poles are in place, the deceleration buffer can be realized to make the brake poles in place stably.

6) DC24V safety voltage is adopted for the motor to avoid electric shock accident caused by electric leakage and personal injury safety is more guaranteed.