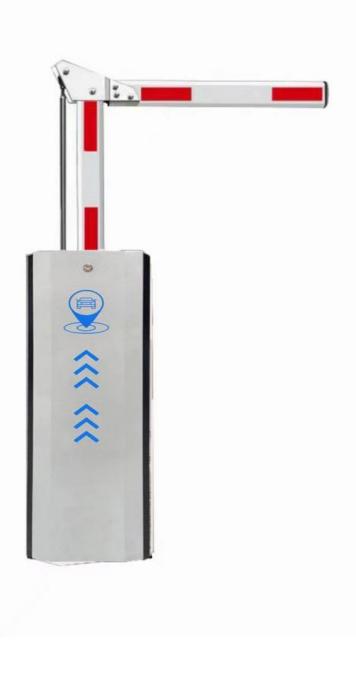

**Outdoor Car Parking Barrier Gate** 

# Product description

A boom barrier is designed for a range of max opening up to 6m. It is ideal solution for controlling vehicle traffic in parking lots, private entrances, industrial and public uses.