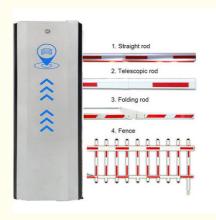

#### **Product Specification**

- Working Temperature:
- Power Supply:
- Usage:
- Boom Barrier Length:
- Work Voltage:
- Feature:
- Operating Speed:
- Insulation Level:
- Operating Life:
- Warranty:
- Highlight:

| Traffic Barrier Gate 1500r/Min,<br>Outdoor Traffic Barrier Gate, |
|------------------------------------------------------------------|
| 2 Years                                                          |
| >5 Million                                                       |
| F                                                                |
| 0.3-6s(Depend On Arm Length)                                     |
| Waterproof                                                       |
| DC-24V                                                           |
| 1.5-6M                                                           |
| Outdoor                                                          |
| 140W                                                             |
| -30-60°C                                                         |

## **Technical Parameters**

| Size                    | 250*300*990mm |
|-------------------------|---------------|
| Power supply            | DC 24V        |
| Open/close speed        | 0.3s to 6s    |
| Working temperature     | -30~60°C      |
| Rated power             | 140w          |
| Motor rated speed       | 1500r/min     |
| Humidity                | <=85%         |
| Remote control distance | 30 m          |
| Max boom length         | 6m            |
| External power          | 220V 50/60HZ  |