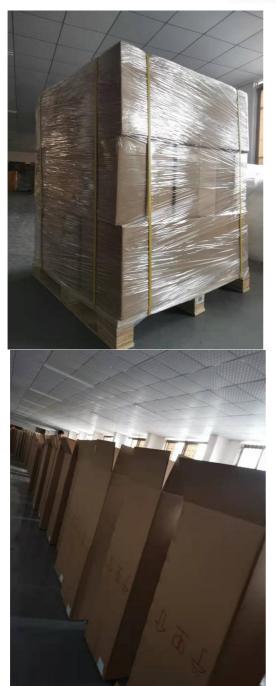

# Fast response

Packing & Delivery

# The packaging of 18B unit motor

1.Put polyurethane foam inside

2.Cover with plastic and put the motor into the carton

3.Seal the carton with tape

To better ensure the safety of your goods, professional, environmentally friendly, convenient and efficient packaging services will be provided.