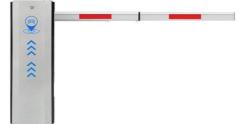

**Outdoor Car Parking Barrier Gate** 

# Product description

A boom barrier is designed for a range of max opening up to 6m. It is ideal solution for controlling vehicle traffic in parking lots, private entrances, industrial and public uses.