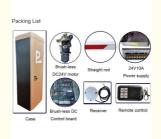

#### **Fast response**

Packing & Delivery

### The packaging of 18B unit motor

2.Cover with plastic and put the motor into the carton

3.Seal the carton with tape

To better ensure the safety of your goods, professional, environmentally friendly, convenient and efficient packaging services will be provided.