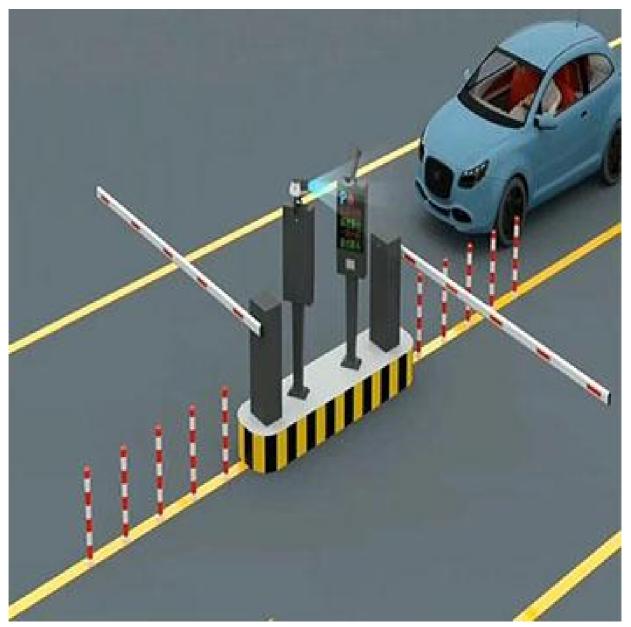

#### Overview

18B

This barrier gate offer a reliable and efficient method to ensure pedestrian are allowed access to each area of space.

The compact structure makes it simple to construct a multiple lane set-up while the variety housing colors allows you to match this parking barrier perfectly to your parking lot.

#### Product description

- The traffic barrier is widely used for the facilities of parking, traffic or toll system.
   Arms can be chosen from 1.5 meters to 6 meters.
- 3.-This type of barrier could match with direct boom( pole), fold boom Or fence boom..
- 4. When power off, we can lift up the boom arm by hand directly
- 5.-All the process is soft without any noise and shaking.
- 6.-Housing color: yellow,red ,blue,black,white (optional)
- 8.-Boom arm direction can be chosen leftward to rightward.
- 8.-Auto warming up, suitable for cold environment.

#### Application:

Office Buildings. Shopping and mall Centers. Vehicle Parks. Distribution and Warehouse Facilities. Commercial and Industrial Facilities. Government Buildings. Stations