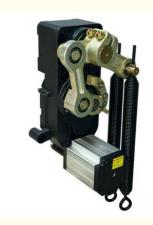

#### Overview

18B

This barrier gate offer a reliable and efficient method to ensure pedestrian are allowed access to each area of space.

The compact structure makes it simple to construct a multiple lane set-up while the variety housing colors allows you to match this parking barrier perfectly to your parking lot.

#### Product description

- The traffic barrier is widely used for the facilities of parking, traffic or toll system.
   Arms can be chosen from 1.5 meters to 6 meters.
- 3.-This type of barrier could match with direct boom( pole), fold boom Or fence boom..
- 4. When power off, we can lift up the boom arm by hand directly
- 5.-All the process is soft without any noise and shaking.
- 6.-Housing color: yellow,red ,blue,black,white (optional)
- 8.-Boom arm direction can be chosen leftward to rightward.
- 8.-Auto warming up, suitable for cold environment.

#### interior structure:

Big torque motor

Collision resistant motor

**Toll station motor** 