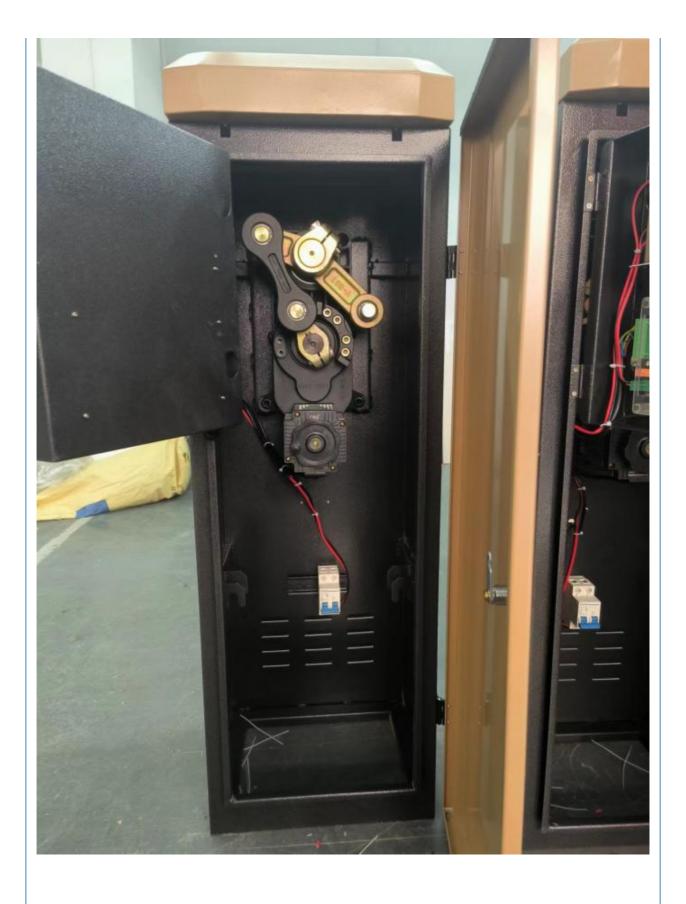

#### interior structure:

Big torque motor

Collision resistant motor

**Toll station motor** 