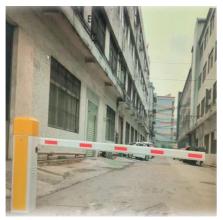

#### Overview

18B

This barrier gate offer a reliable and efficient method to ensure pedestrian are allowed access to each area of space.

The compact structure makes it simple to construct a multiple lane set-up while the variety housing colors allows you to match this parking barrier perfectly to your parking lot.

#### Product description

- The traffic barrier is widely used for the facilities of parking, traffic or toll system.
   Arms can be chosen from 1.5 meters to 6 meters.
- 3.-This type of barrier could match with direct boom( pole), fold boom Or fence boom..
- 4. When power off, we can lift up the boom arm by hand directly
- 5.-All the process is soft without any noise and shaking.
- 6.-Housing color: yellow,red ,blue,black,white (optional)
- 8.-Boom arm direction can be chosen leftward to rightward.
- 8.-Auto warming up, suitable for cold environment.

#### Application:

Office Buildings. Shopping and mall Centers. Vehicle Parks. Distribution and Warehouse Facilities. Commercial and Industrial Facilities. Government Buildings. Stations