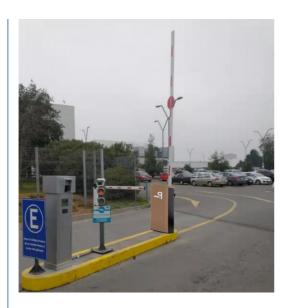

|
| Rated power             | 140w           |
| Motor rated speed       | 1500r/min      |
| Humidity                | <=85%          |
| Remote control distance | 30 m           |
| Max boom length         | 6m             |
| External power          | 220V 50/60HZ   |













Easy Operation, Quiet, Steady



#### interior structure:



Big torque motor

Collision resistant motor

**Toll station motor** 

## MCBF more 5 million times

#### **Fast response**

Packing & Delivery

### The packaging of 18B unit motor







2.Cover with plastic and put the motor into the carton



3.Seal the carton with tape



To better ensure the safety of your goods, professional, environmentally friendly, convenient and efficient packaging services will be provided.

**Boom barrier projects** 





Exhibition



Certification



















#### **FAQ**

FAQ1. who are we? We are based in Guangdong, China, start from 2010,sell to Africa(2.00%). There are total about 101-200 people in our office. 2. how can we guarantee quality? Always a pre-production sample before mass production; Always final Inspection before shipment; 3.what can you buy from us? boom barrier,DC motor,gate road motor,car park barrier 4. why should you buy from us not from other suppliers? We're the manufacturer of boom barrier mechanism in China more than 10 years. The current is more than 100 staffs and 3 factories. We has professional equipment, assembly line production and quality assurance. We can customize according to customer needs. 5. what services can we provide? Accepted Delivery Terms: FOB,EXW Ac