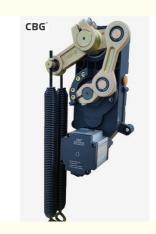

# CBG®

#### Operating Life 5 Million Auto Aluminum Barrier Gate Motor for Car Parking **Access Control**

#### **Basic Information**

. Place of Origin: Guangdong, China

CBG . Brand Name: 18B-ZY Model Number: Minimum Order Quantity: 2 pieces

• Price: \$170.00/pieces 2-99 pieces



#### **Product Specification**

• Working Temperature: -30-60°C • Power Supply: 140W • Usage: Outdoor Boom Barrier Length: 1.5-6M DC-24V · Work Voltage: Waterproof Feature:

· Operating Speed: 0.3-6s(Depend On Arm Length)

Insulation Level:

· Operating Life: >5 Million • Warranty: 2 Years

• Highlight: 6m barrier gate motor, 140w barrier gate motor,

6m traffic barrier gate



#### More Images







#### **Product Description**

#### **Product Description**

#### Overview

18B

This barrier gate offer a reliable and efficient method to ensure pedestrian are allowed access to each area of space.

The compact structure makes it simple to construct a multiple lane set-up while the variety housing colors allows you to match this parking barrier perfectly to your parking lot.

#### Company Profile

#### Product description

- The traffic barrier is widely used for the facilities of parking, traffic or toll system.
   Arms can be chosen from 1.5 meters to 6 meters.
- 3.-This type of barrier could match with direct boom( pole), fold boom Or fence boom..
- 4. When power off, we can lift up the boom arm by hand directly
- 5.-All the process is soft without any noise a