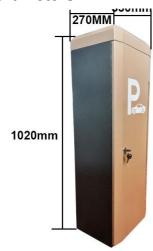

#### **Technical Parameters**

| reciniteat              | i didilictoi3  |
|-------------------------|----------------|
| Size                    | 330*270*1020mm |
| Power supply            | DC 24V         |
| Open/close speed        | 0.3s to 6s     |
| Working temperature     | -30~60°C       |
| Rated power             | 140w           |
| Motor rated speed       | 1500r/min      |
| Humidity                | <=85%          |
| Remote control distance | 30 m           |
| Max boom length         | 6m             |
| External power          | 220V 50/60HZ   |