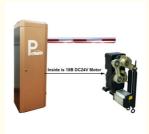

#### Overview

18B

This barrier gate offer a reliable and efficient method to ensure pedestrian are allowed access to each area of space.

The compact structure makes it simple to construct a multiple lane set-up while the variety housing colors allows you to match this parking barrier perfectly to your parking lot.

#### Product description

- The traffic barrier is widely used for the facilities of parking, traffic or toll system.
   Arms can be chosen from 1.5 meters to 6 meters.
- 3.-This type of barrier could match with direct boom( pole), fold boom Or fence boom..
- 4. When power off, we can lift up the boom arm by hand directly
- 5.-All the process is soft without any noise and shaking.
- 6.-Housing color: yellow,red ,blue,black,white (optional)
- 8.-Boom arm direction can be chosen leftward to rightward.
- 8.-Auto warming up, suitable for cold environment.