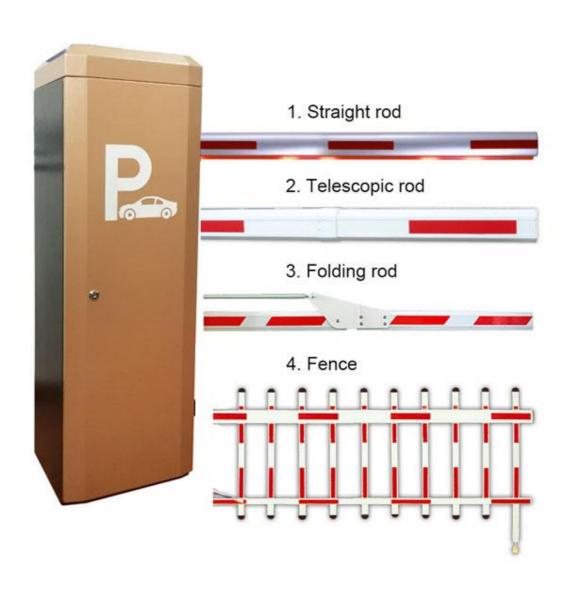

#### Product description

- The traffic barrier is widely used for the facilities of parking, traffic or toll system.
   Arms can be chosen from 1.5 meters to 6 meters.
- 3.-This type of barrier could match with direct boom( pole), fold boom Or fence boom..
- 4. When power off, we can lift up the boom arm by hand directly
- 5.-All the process is soft without any noise and shaking.
- 6.-Housing color: yellow,red ,blue,black,white (optional)
- 8.-Boom arm direction can be chosen leftward to rightward.
- 8.-Auto warming up, suitable for cold environment.