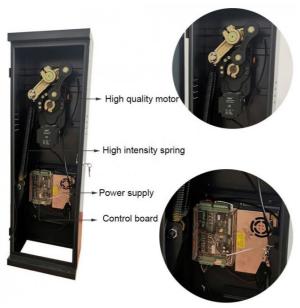

#### interior structure:

Big torque motor

Collision resistant motor

**Toll station motor** 

## MCBF more 5 million times