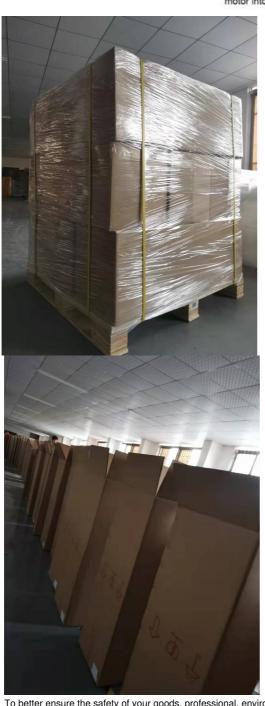

### The packaging of 18B unit motor

2.Cover with plastic and put the motor into the carton

3.Seal the carton with tape

To better ensure the safety of your goods, professional, environmentally friendly, convenient and efficient packaging services will be provided.