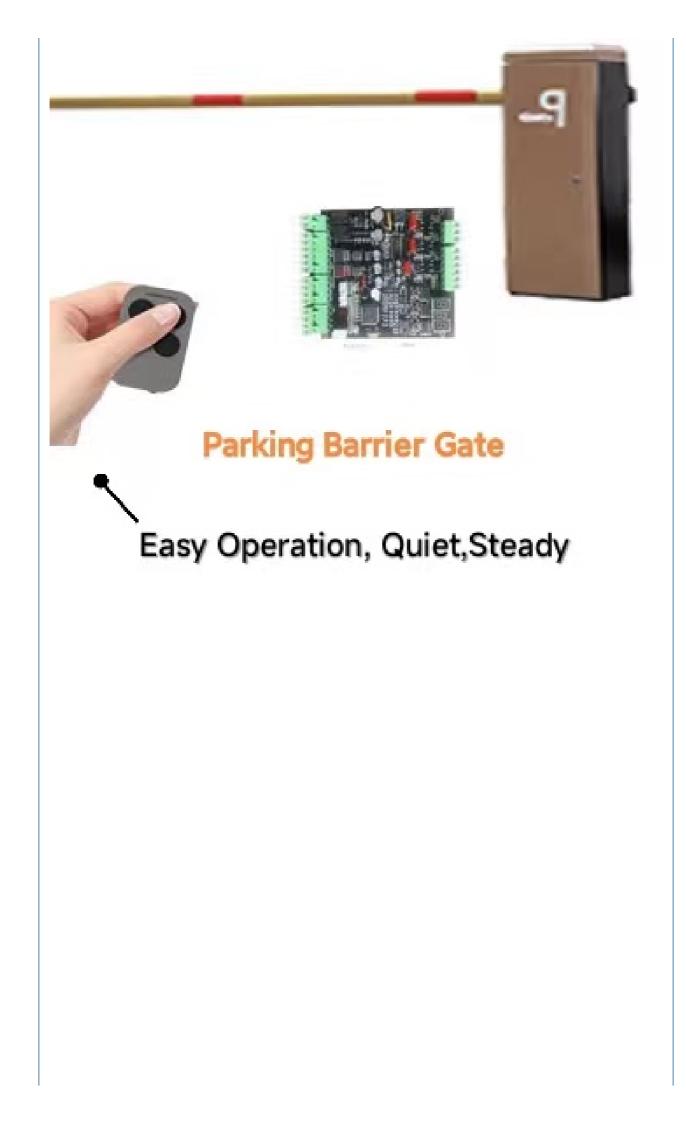

#### Product description

1.-The traffic barrier is widely used for the facilities of parking, traffic or toll system.

- 2.-Arms can be chosen from 1.5 meters to 6 meters.
- 3.-This type of barrier could match with direct boom( pole), fold boom Or fence boom..
- 4. When power off, we can lift up the boom arm by hand directly
- 5.-All the process is soft without any noise and shaking.
- 6.-Housing color: yellow,red ,blue,black,white (optional)
- 8.-Boom arm direction can be chosen leftward to rightward.
- 8.-Auto warming up, suitable for cold environment.

#### **Technical Parameters**

| Size                    | 330*270*1020mm |
|-------------------------|----------------|
| Power supply            | DC 24V         |
| Open/close speed        | 0.3s to 6s     |
| Working temperature     | -30~60°C       |
| Rated power             | 140w           |
| Motor rated speed       | 1500r/min      |
| Humidity                | <=85%          |
| Remote control distance | 30 m           |
| Max boom length         | 6m             |
| External power          | 220V 50/60HZ   |