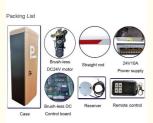

## Fast response

Packing & Delivery

# The packaging of 18B unit motor

1.Put polyurethane foam inside

2.Cover with plastic and put the motor into the carton

3.Seal the carton with tape

To better ensure the safety of your goods, professional, environmentally friendly, convenient and efficient packaging services will be provided.