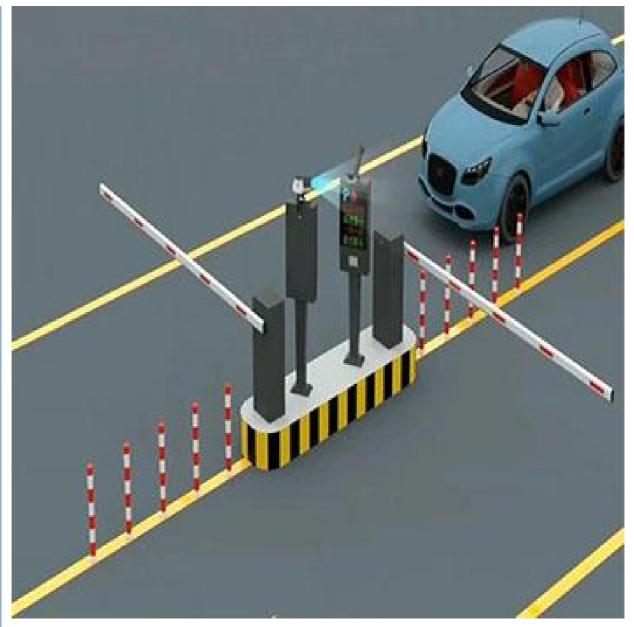

#### Application:

Office Buildings.

Shopping and mall Centers.

Vehicle Parks

Distribution and Warehouse Facilities.

Commercial and Industrial Facilities.

Government Buildings

Stations

With limited parking space for areas like airport car parks and shopping centres, boom gates can be used to control the flow of traffic in and out of these premises and restrict further traffic inflow when the premises is completely occupied. Moreover, it can also be used to prevent access to restricted areas.