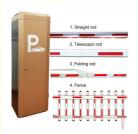

#### Product description

1.-The traffic barrier is widely used for the facilities of parking, traffic or toll system.

- 2.-Arms can be chosen from 1.5 meters to 6 meters.
- 3.-This type of barrier could match with direct boom( pole), fold boom Or fence boom..
- 4. When power off, we can lift up the boom arm by hand directly
- 5.-All the process is soft without any noise and shaking.
- 6.-Housing color: yellow,red ,blue,black,white (optional)
- 8.-Boom arm direction can be chosen leftward to rightward.
- 8.-Auto warming up, suitable for cold environment.