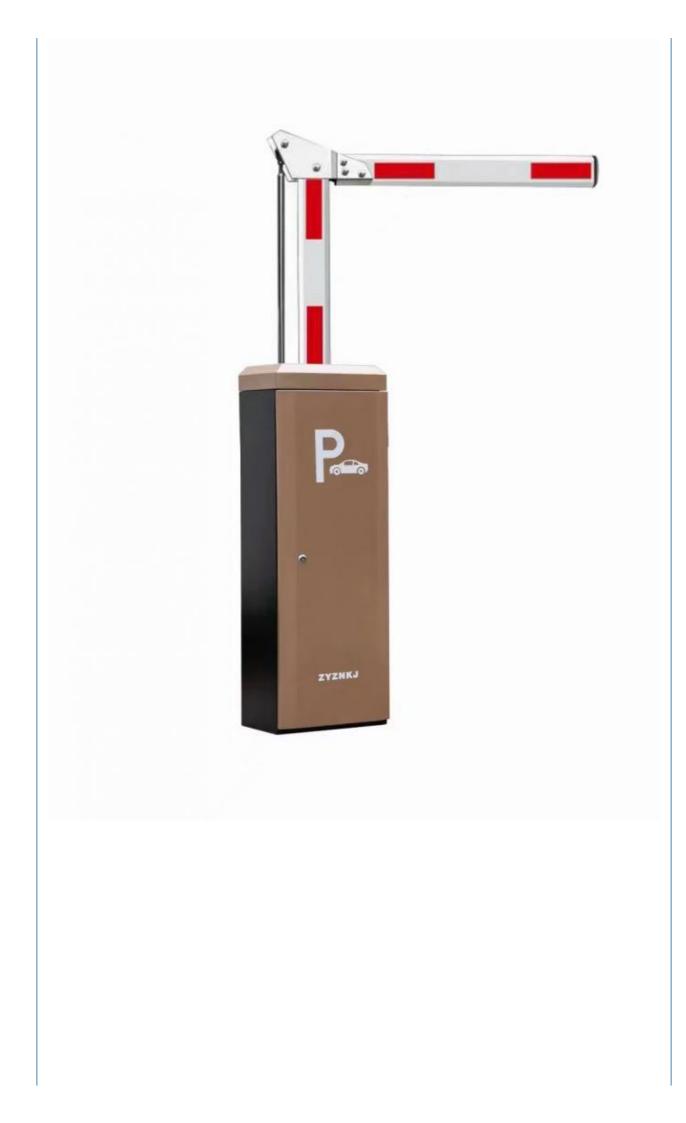

## 140W Road Safety Barrier Parking Boom Gate Waterproof For Entrance And **Exit**

#### 140W Power Supply Road Safety Barrier Parking Boom Barrier Gate For Entrance And Exit

#### Product description

1.-The traffic barrier is widely used for the facilities of parking, traffic or toll system.

- 2.-Arms can be chosen from 1.5 meters to 6 meters.
- 3.-This type of barrier could match with direct boom( pole), fold boom Or fence boom..
- 4. When power off, we can lift up the boom arm by hand directly
- 5.-All the process is soft without any noise and shaking.
- 6.-Housing color: yellow,red ,blue,black,white (optional)
- 8.-Boom arm direction can be chosen leftward to rightward.
- 8.-Auto warming up, suitable for cold environment.