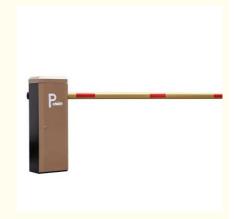

## 140W Road Safety Barrier Parking Boom Gate Waterproof For Entrance And **Exit**

#### 140W Power Supply Road Safety Barrier Parking Boom Barrier Gate For Entrance And Exit