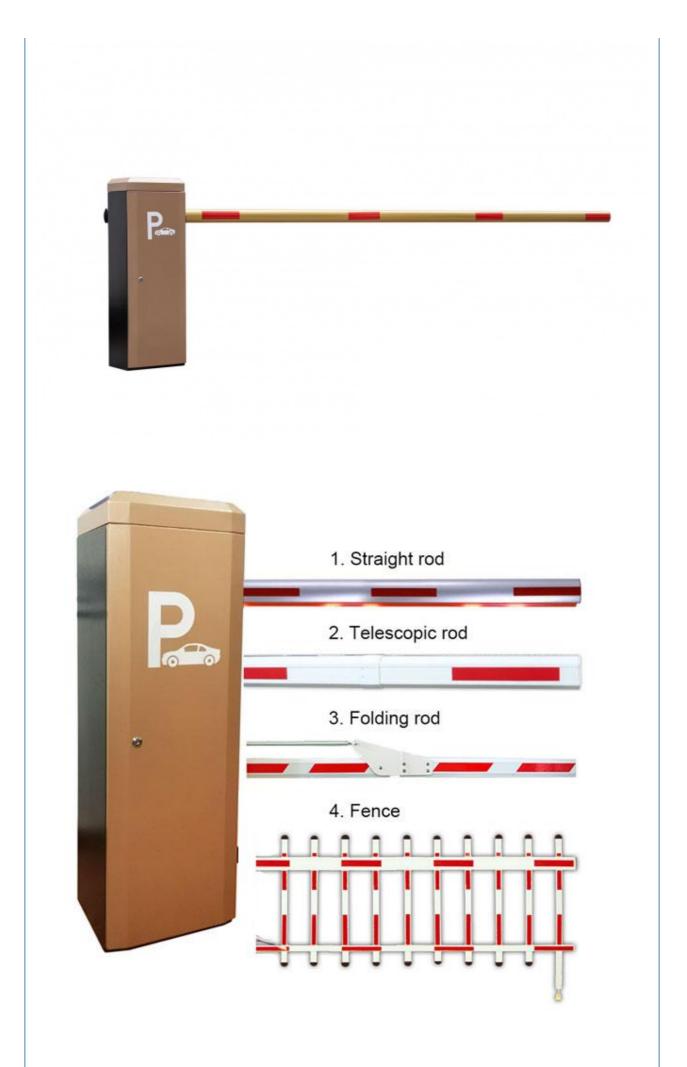

#### Product description

1.-The traffic barrier is widely used for the facilities of parking, traffic or toll system.

- 2.-Arms can be chosen from 1.5 meters to 6 meters.
- 3.-This type of barrier could match with direct boom( pole), fold boom Or fence boom..
- 4. When power off, we can lift up the boom arm by hand directly
- 5.-All the process is soft without any noise and shaking.
- 6.-Housing color: yellow,red ,blue,black,white (optional)
- 8.-Boom arm direction can be chosen leftward to rightward.
- 8.-Auto warming up, suitable for cold environment.