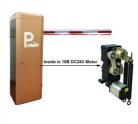

#### **Product Specification**

- Working Temperature:
- Power Supply:
- Usage:
- Boom Barrier Length:
- Work Voltage:
- Feature:
- Operating Speed:
- Insulation Level:
- Operating Life:

• Warranty:

- Highlight:
- Waterproof 0.3-6s(Depend On Arm Length) F >5 Million 2 Years 140W Road Safety Barrier, Waterproof Road Safety Barrier,

#### Product description

1.-The traffic barrier is widely used for the facilities of parking, traffic or toll system.

- 2.-Arms can be chosen from 1.5 meters to 6 meters.
- 3.-This type of barrier could match with direct boom( pole), fold boom Or fence boom..
- 4. When power off, we can lift up the boom arm by hand directly
- 5.-All the process is soft without any noise and shaking.
- 6.-Housing color: yellow,red ,blue,black,white (optional)
- 8.-Boom arm direction can be chosen leftward to rightward.
- 8.-Auto warming up, suitable for cold environment.