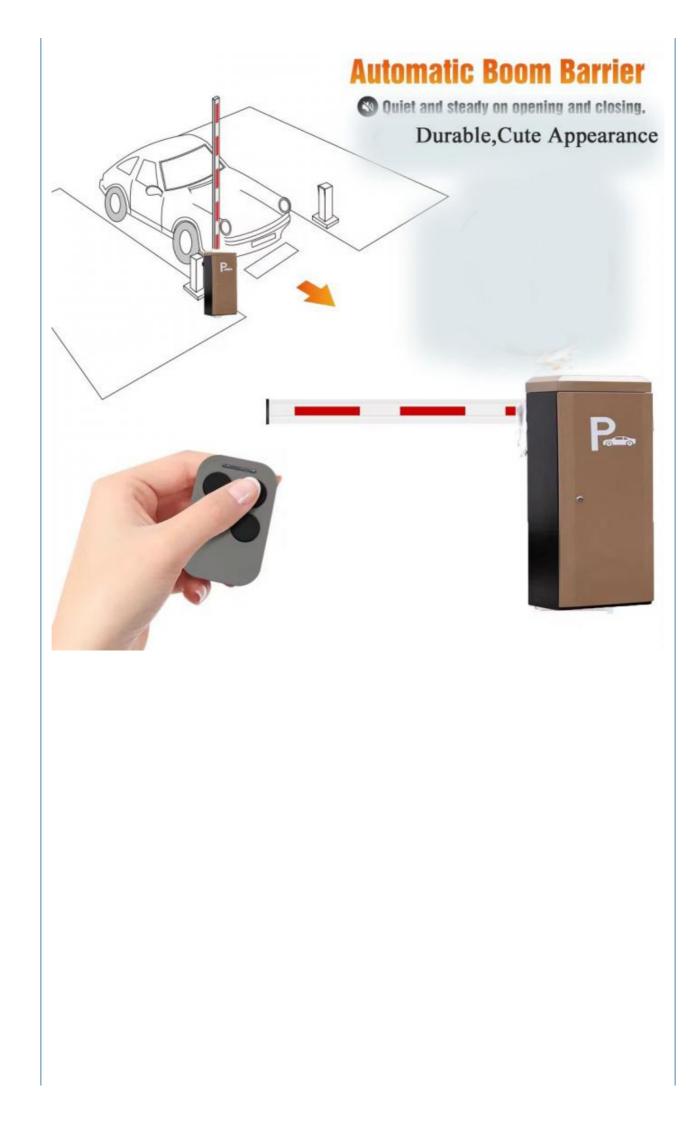

With limited parking space for areas like airport car parks and shopping centres, boom gates can be used to control the flow of traffic in and out of these premises and restrict further traffic inflow when the premises is completely occupied. Moreover, it can also be used to prevent access to restricted areas.

3. Save space on the premises

Having a security guard might require your business to set up a booth to facilitate ticket collection or check the identity of the visitors to the business premises. Boom gates, on the other hand, only require a small amount of space for the bar to move vertically upwards and back to its normal position. This feature makes boom gates the most convenient option to have almost anywhere.