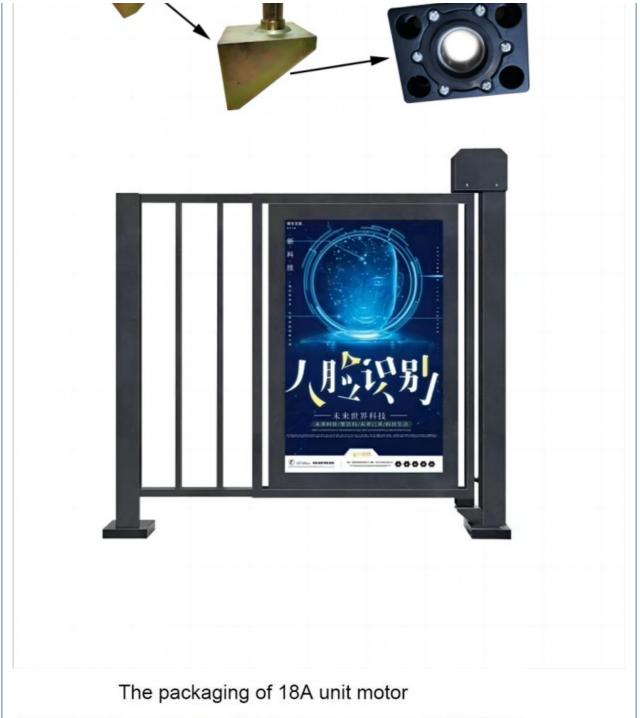

#### **Product Overview**

18A motor

This motor deliver power and performance in a compact size to help person to pass through highway, railway station, subway station , community, etc.

2.Seal the carton with tape