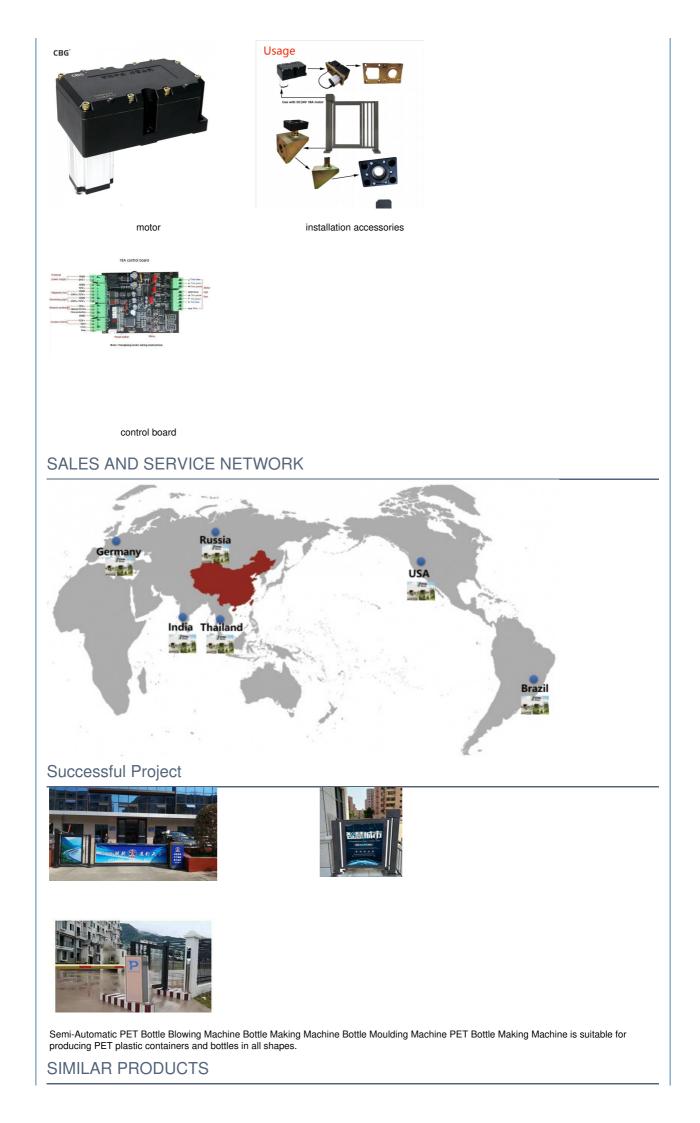

#### **Product Overview**

18A motor

This motor deliver power and performance in a compact size to help person to pass through highway, railway station, subway station , community, etc.

2.Seal the carton with tape

# **PRODUCT CONFIGURATION**

Semi-Automatic PET Bottle Blowing Machine Bottle Making Machine Bottle Moulding Machine PET Bottle Making Machine is suitable for producing PET plastic containers and bottles in all shapes.