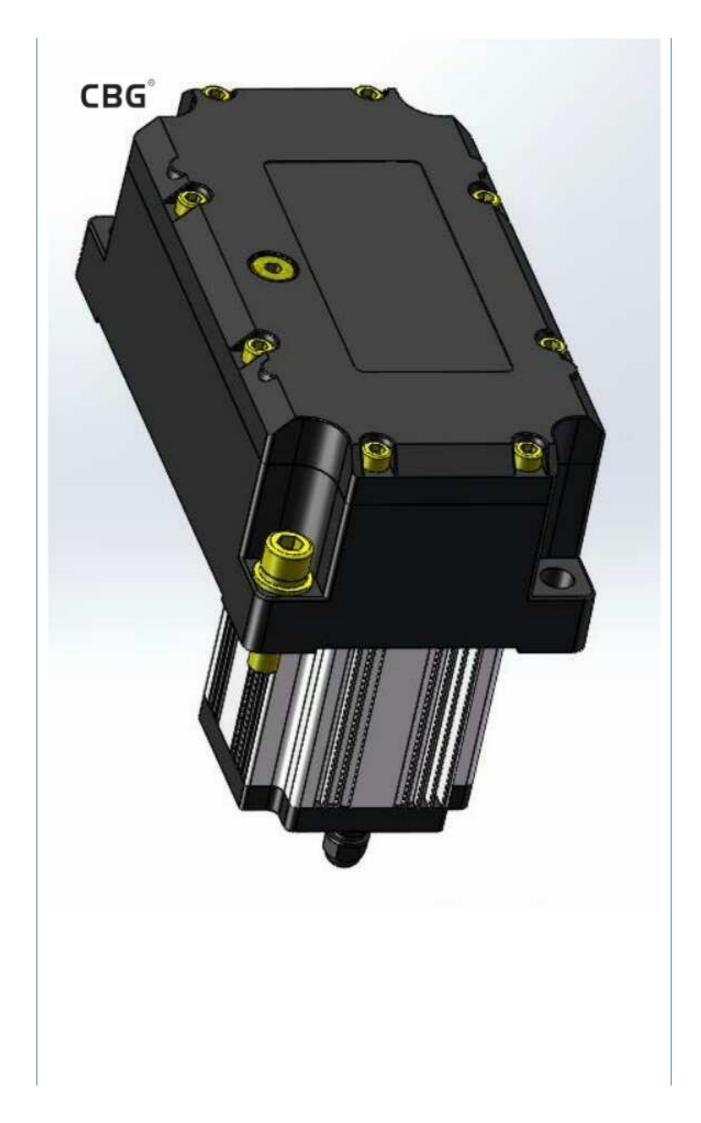

#### **Product Overview**

18A motor

This motor deliver power and performance in a compact size to help person to pass through highway, railway station, subway station , community, etc.

2.Seal the carton with tape