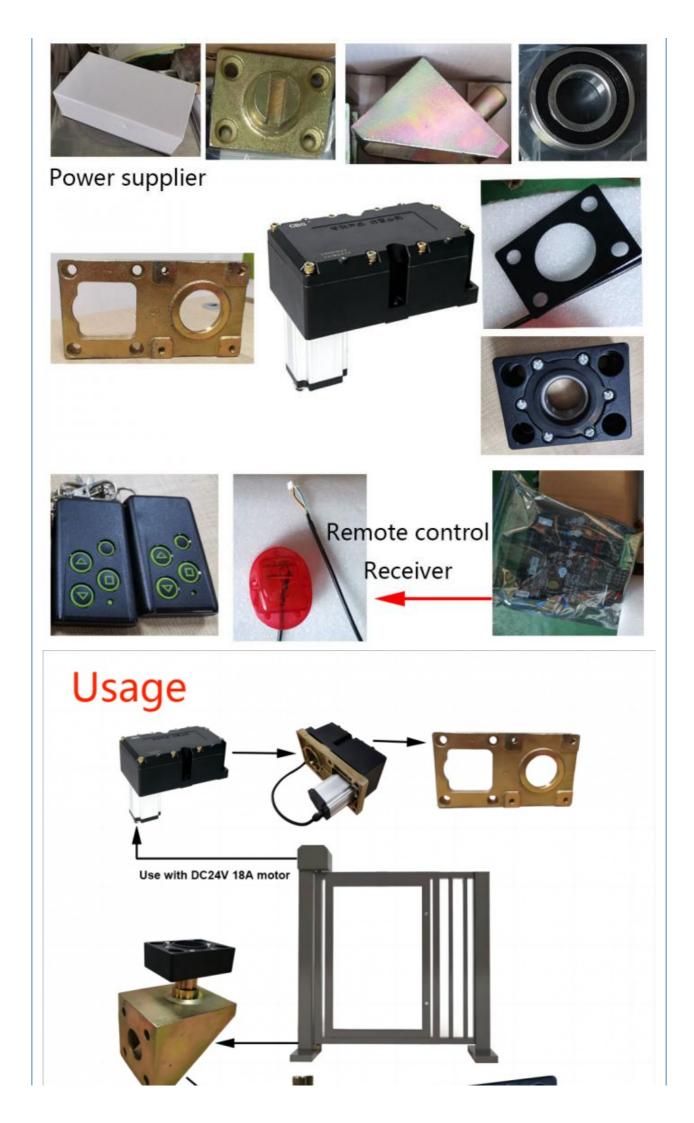

#### **Product Overview**

18A motor

This motor deliver power and performance in a compact size to help person to pass through highway, railway station, subway station , community, etc.

2.Seal the carton with tape