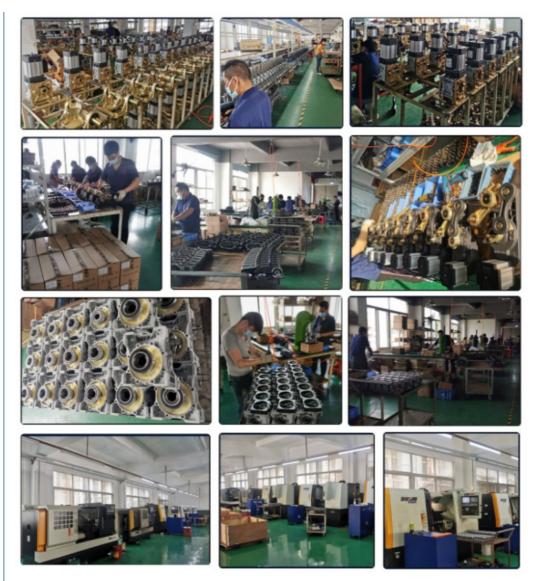

| 30W                          |
| 2  | Voltage          | DC 24 V                      |
| 3  | Current          | 2A                           |
| 4  | Insulation level | F                            |
| 5  | Boom type        | Straight ,Fence Boom,Folding |
| 6  | Max boom         | 6M                           |
| 7  | Time for Up/Down | 3-8S                         |
| 8  | Material         | Aluminum alloy               |
| 9  | Work enviroment  | Indoor/outdoor -30-60°C      |
|    |                  |                              |

# **PRODUCT CONFIGURATION**



Semi-Automatic PET Bottle Blowing Machine Bottle Making Machine Bottle Moulding Machine PET Bottle Making Machine is suitable for producing PET plastic containers and bottles in all shapes.









Visit factory



Certification



#### FAQ

#### 1. who are we?

We are based in Guangdong, China, start from 2010, sell to Africa (2.00%). There are total about 101-200 people in our office.

2. how can we guarantee quality?

Always a pre-production sample before mass production;

Always final Inspection before shipment;

3.what can you buy from us?

boom barrier,DC motor,gate road motor,car park barrier

4. why should you buy from us not from other suppliers?

We're the manufacturer of boom barrier mechanism in China more than 10 years. The current is more than 100 staffs and 3 factories. We has professional equipment, assembly line production and quality assurance. We can customize according to customer

needs.

5. what services can we provide? Accepted Delivery Terms: FOB,EXW Accepted Payment Currenc