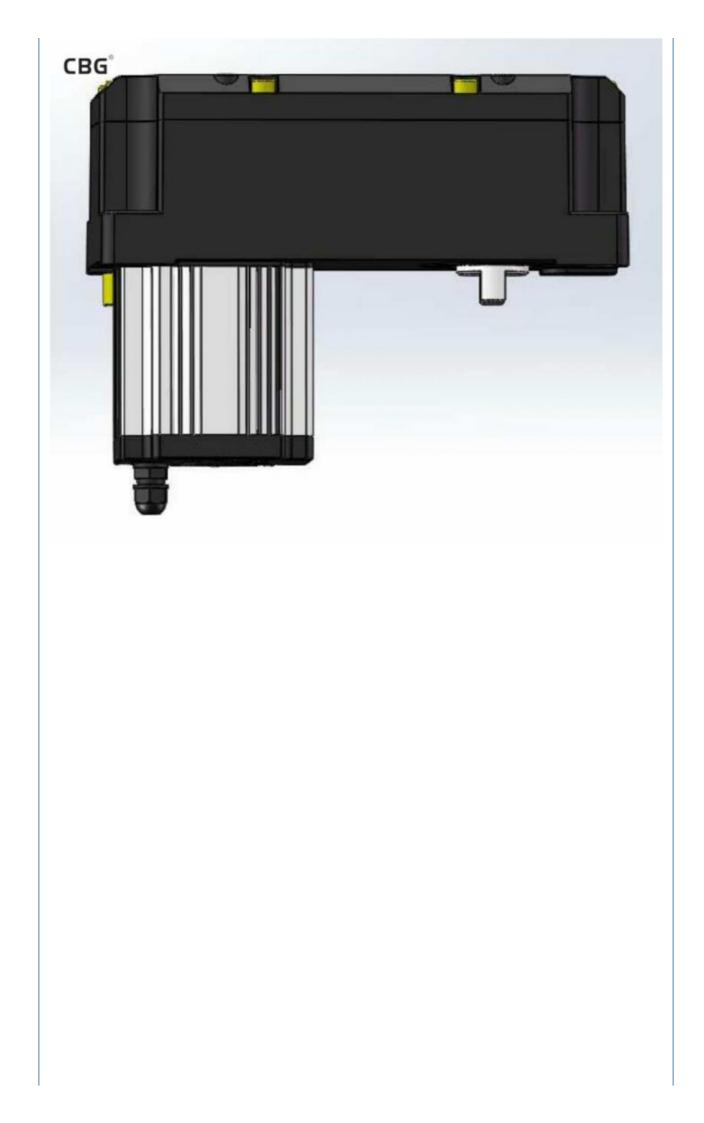

## FEATURES AT A GLANCE

COMPACT STRUCTURE SAFETY FRAME SIMPLE CONTROL BEAUTIFUL APPEARANCE ACCURATE SIZE CUTE HEATING DISIPATION LARGE OUTPUT TORQUE SMALL VOLUME ADJUSTABLE SPEED

Left elevation

Front elevation