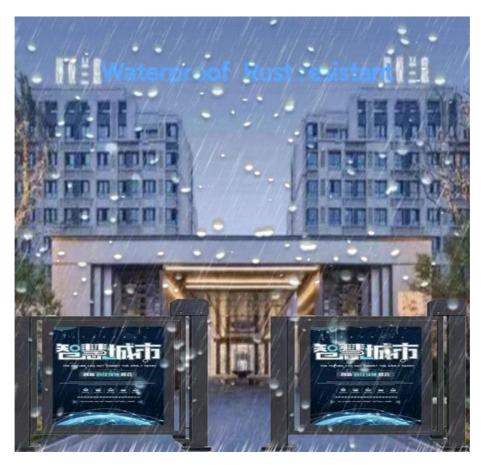

#### **Product Specification**

- Voltage:
- Power:
- Feature:
- Insulation Level:
- Running Speed:
- Warranty:
- Color:
- Operating Life:
- Humidity:
- Temperature:
- Highlight:
- 30W/2A Waterproof F 3-8S 2 Years Customized Color >5 Million <1000 M -30-60°C

## **PRODUCT SPECIFICATIONS**

| No | Item             | Data                         |
|----|------------------|------------------------------|
| 1  | Power            | 30W                          |
| 2  | Voltage          | DC 24 V                      |
| 3  | Current          | 2A                           |
| 4  | Insulation level | F                            |
| 5  | Boom type        | Straight ,Fence Boom,Folding |
| 6  | Max boom         | 6M                           |
| 7  | Time for Up/Down | 3-8S                         |
| 8  | Material         | Aluminum alloy               |
| 9  | Work enviroment  | Indoor/outdoor -30-60°C      |
|    |                  |                              |