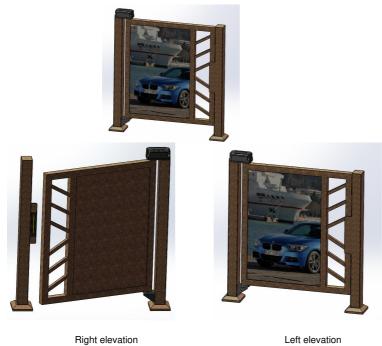

## FEATURES AT A GLANCE

COMPACT STRUCTURE SAFETY FRAME SIMPLE CONTROL BEAUTIFUL APPEARANCE ACCURATE SIZE CUTE HEATING DISIPATION LARGE OUTPUT TORQUE SMALL VOLUME ADJUSTABLE SPEED

Left elevation

Front elevation