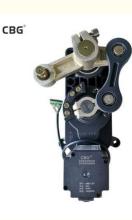

## **Product picture**

#### Overview

18B

This barrier gate offer a reliable and efficient method to ensure pedestrian are allowed access to each area of space.

The compact structure makes it simple to construct a multiple lane set-up while the variety housing colors allows you to match this parking barrier perfectly to your parking lot.