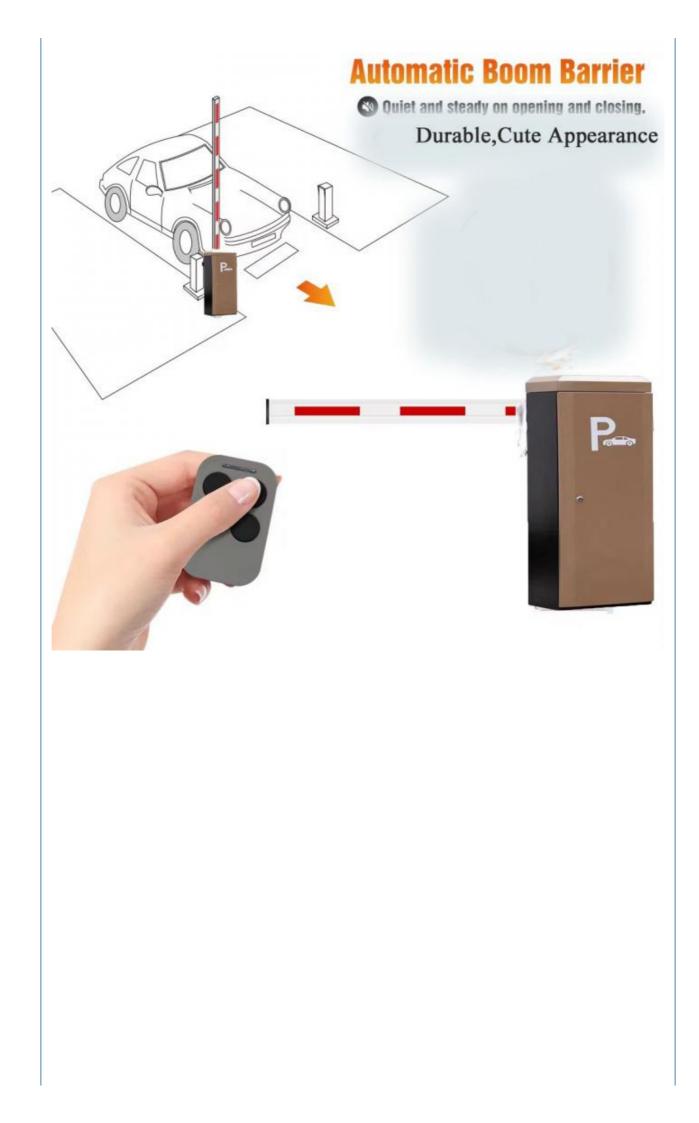

#### Overview

18B

This barrier gate offer a reliable and efficient method to ensure pedestrian are allowed access to each area of space.

The compact structure makes it simple to construct a multiple lane set-up while the variety housing colors allows you to match this parking barrier perfectly to your parking lot.

#### Product description

1.-The traffic barrier is widely used for the facilities of parking, traffic or toll system.

2.-Arms can be chosen from 1.5 meters to 6 meters.

3.-This type of barrier could match with direct boom( pole), fold boom Or fence boom..

4. When power off, we can lift up the boom arm by hand directly

- 5.-All the process is soft without any noise and shaking.
- 6.-Housing color: yellow,red ,blue,black,white (optional)
- 8.-Boom arm direction can be chosen leftward to rightward.