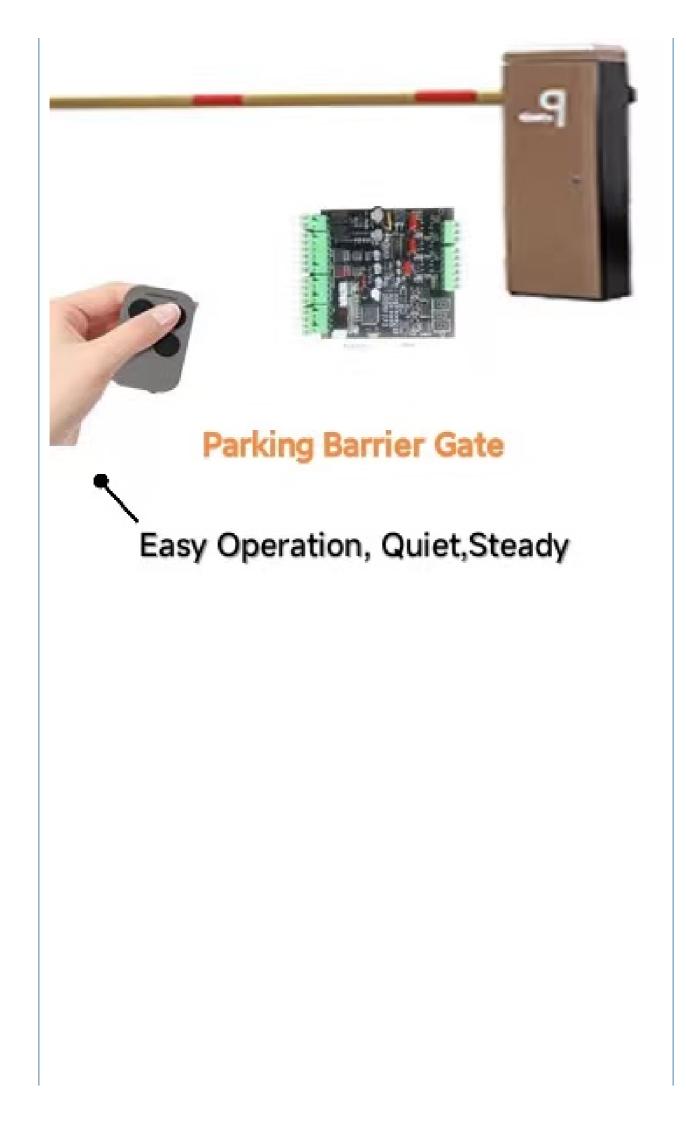

#### Overview

18B

This barrier gate offer a reliable and efficient method to ensure pedestrian are allowed access to each area of space.

The compact structure makes it simple to construct a multiple lane set-up while the variety housing colors allows you to match this parking barrier perfectly to your parking lot.

#### Product description

1.-The traffic barrier is widely used for the facilities of parking, traffic or toll system.

2.-Arms can be chosen from 1.5 meters to 6 meters.

3.-This type of barrier could match with direct boom( pole), fold boom Or fence boom..

4. When power off, we can lift up the boom arm by hand directly

- 5.-All the process is soft without any noise and shaking.
- 6.-Housing color: yellow,red ,blue,black,white (optional)
- 8.-Boom arm direction can be chosen leftward to rightward.