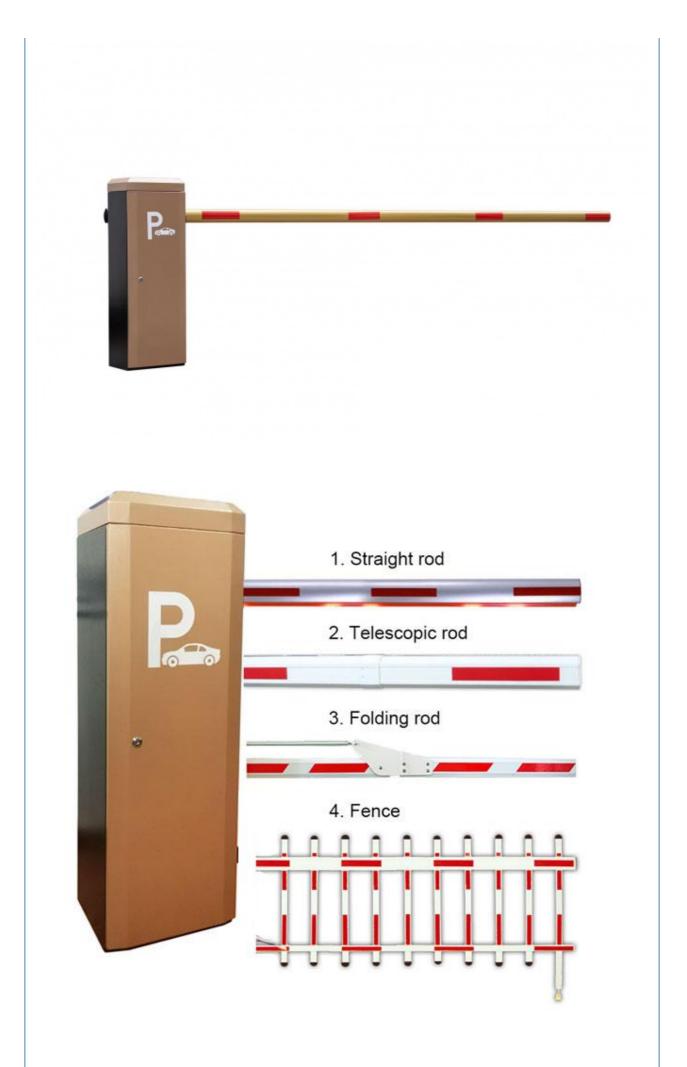

#### Product description

1.-The traffic barrier is widely used for the facilities of parking, traffic or toll system.

2.-Arms can be chosen from 1.5 meters to 6 meters.

3.-This type of barrier could match with direct boom( pole), fold boom Or fence boom..