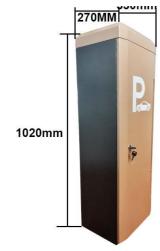

### **Technical Parameters**

| Size                    | 330*270*1020mm |
|-------------------------|----------------|
| Power supply            | DC 24V         |
| Open/close speed        | 0.3s to 6s     |
| Working temperature     | -30~60°C       |
| Rated power             | 140w           |
| Motor rated speed       | 1500r/min      |
| Humidity                | <=85%          |
| Remote control distance | 30 m           |
| Max boom length         | 6m             |
| External power          | 220V 50/60HZ   |