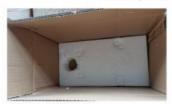

## Fast response

Packing & Delivery

## The packaging of 18B unit motor

1.Put polyurethane foam inside

2.Cover with plastic and put the motor into the carton

3.Seal the carton with tape

To better ensure the safety of your goods, professional, environmentally friendly, convenient and efficient packaging services will be provided.