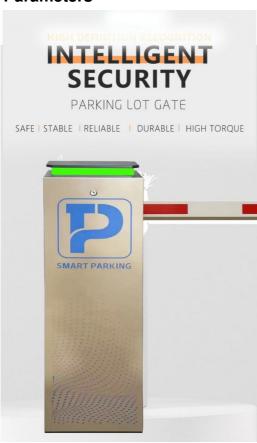

#### **Product picture**

PARKING LOT GATE

SAFE | STABLE | RELIABLE | DURABLE | HIGH TORQUE

Easy Operation, Quiet, Steady