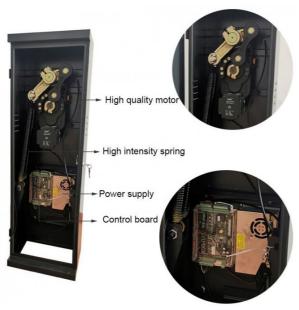

#### interior structure:

Big torque motor **Collision resistant motor** 

**Toll station motor** 