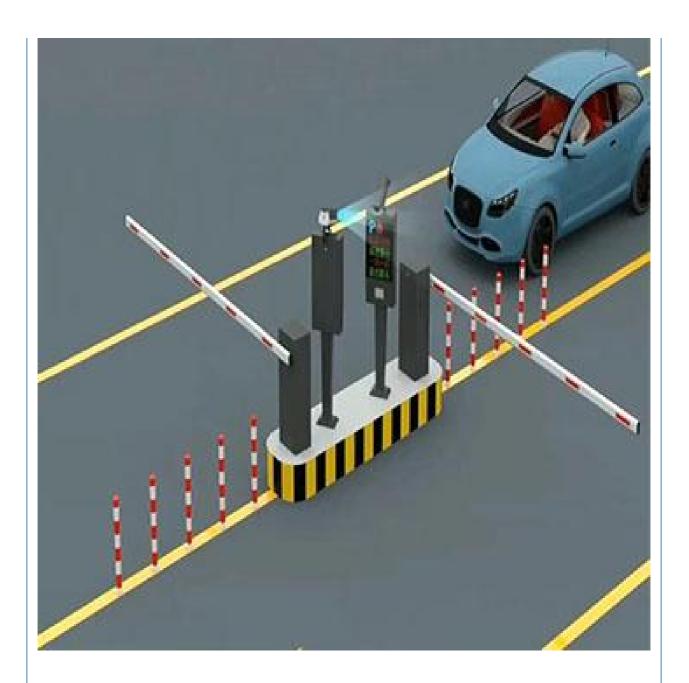

eters.
- 3.-This type of barrier could match with direct boom( pole), fold boom Or fence boom..
- 4. When power off, we can lift up the boom arm by hand directly
- 5.-All the process is soft without any noise and shaking.
- 6.-Housing color: yellow,red ,blue,black,white (optional)
- 8.-Boom arm direction can be chosen leftward to rightward.
- 8.-Auto warming up, suitable for cold environment.

#### **Parameters**



#### **Technical Parameters**

Size 230\*300\*980mm

Power supply DC 24V

Open/close speed 0.3s to 6s

Working temperature -30~60°C

Rated power 140w

Motor rated speed 1500r/min

Humidity <=85%

Remote control

External power

distance

30 m

Max boom length 6m

220V 50/60HZ

#### **Product picture**





PARKING LOT GATE

SAFE | STABLE | RELIABLE | DURABLE | HIGH TORQUE









Easy Operation, Quiet, Steady



#### interior structure:



Big torque motor **Collision resistant motor** 

**Toll station motor** 

## MCBF more 5 million times

### **Fast response**

Packing & Delivery

## The packaging of 18B unit motor



1.Put polyurethane foam inside



Cover with plastic and put the motor into the carton



3.Seal the carton with tape



To better ensure the safety of your goods, professional, environmentally friendly, convenient and efficient packaging services will be provided.

**Boom barrier projects** 





Exhibition



Certification



















#### **FAQ**

FAQ1. who are we? We are based in Guangdong, China, start from 2010,sell to Africa(2.00%). There are total about 101-200 people in our office. 2. how can we guarantee quality? Always a pre-p