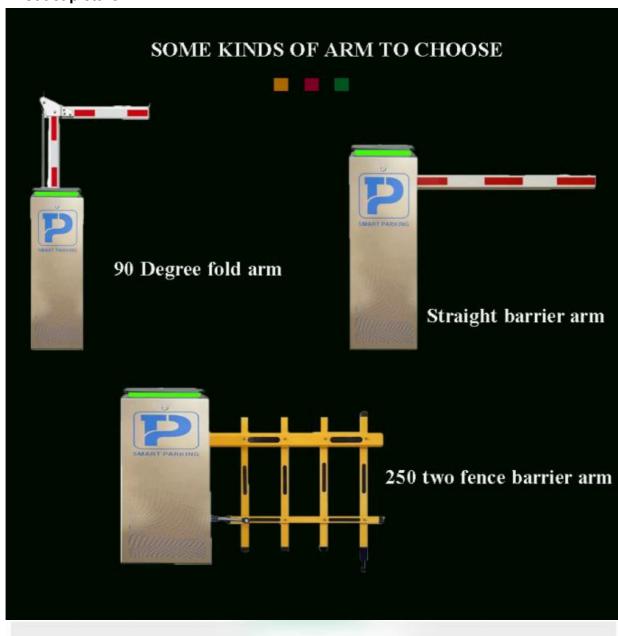

#### Overview

According to the different boom gate rods, boom gates are divided into: straight rod boom barrier, folding rod boom barrier and fence boom barriers. The straight rod boom gate barrier is the one we use the most, and it is commonly used in ground level parking lots, suitable for general parking lots such as residential communities, stations, hospitals, etc. Also 18B can be used for bearing the advertising arm, but it has the limitation on arm length.

#### Product description

- 1.-The traffic barrier is widely used for the facilities of parking, traffic or toll system.
- 2.-Arms can be chosen from 1.5 meters to 6 meters.
- 3.-This type of barrier could match with direct boom( pole), fold boom Or fence boom..
- 4. When power off, we can lift up the boom arm by hand directly
- 5.-All the process is soft without any noise and shaking.
- 6.-Housing color: yellow,red ,blue,black,white (optional)
- 8.-Boom arm direction can be chosen leftward to rightward.
- 8.-Auto warming up, suitable for cold environment.