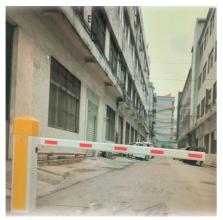

#### Overview

According to the different boom gate rods, boom gates are divided into: straight rod boom barrier, folding rod boom barrier and fence boom barriers. The straight rod boom gate barrier is the one we use the most, and it is commonly used in ground level parking lots, suitable for general parking lots such as residential communities, stations, hospitals, etc. Also 18B can be used for bearing the advertising arm, but it has the limitation on arm length.

#### Product description

- 1.-The traffic barrier is widely used for the facilities of parking, traffic or toll system.
- 2.-Arms can be chosen from 1.5 meters to 6 meters.
- 3.-This type of barrier could match with direct boom( pole), fold boom Or fence boom..
- 4. When power off, we can lift up the boom arm by hand directly
- 5.-All the process is soft without any noise and shaking.
- 6.-Housing color: yellow,red ,blue,black,white (optional)
- 8.-Boom arm direction can be chosen leftward to rightward.
- 8.-Auto warming up, suitable for cold environment.

#### **Product picture**

PARKING LOT GATE

SAFE | STABLE | RELIABLE | DURABLE | HIGH TORQUE

Easy Operation, Quiet, Steady