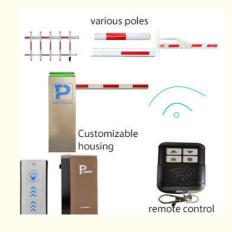

#### Overview

According to the different boom gate rods, boom gates are divided into: straight rod boom barrier, folding rod boom barrier and fence boom barriers. The straight rod boom gate barrier is the one we use the most, and it is commonly used in ground level parking lots, suitable for general parking lots such as residential communities, stations, hospitals, etc. Also 18B can be used for bearing the advertising arm, but it has the limitation on arm length.

#### Product description

- 1.-The traffic barrier is widely used for the facilities of parking, traffic or toll system.
- 2.-Arms can be chosen from 1.5 meters to 6 meters.
- 3.-This type of barrier could match with direct boom( pole), fold boom Or fence boom..
- 4. When power off, we can lift up the boom arm by hand directly
- 5.-All the process is soft without any noise and shaking.
- 6.-Housing color: yellow,red ,blue,black,white (optional)
- 8.-Boom arm direction can be chosen leftward to rightward.
- 8.-Auto warming up, suitable for cold environment.