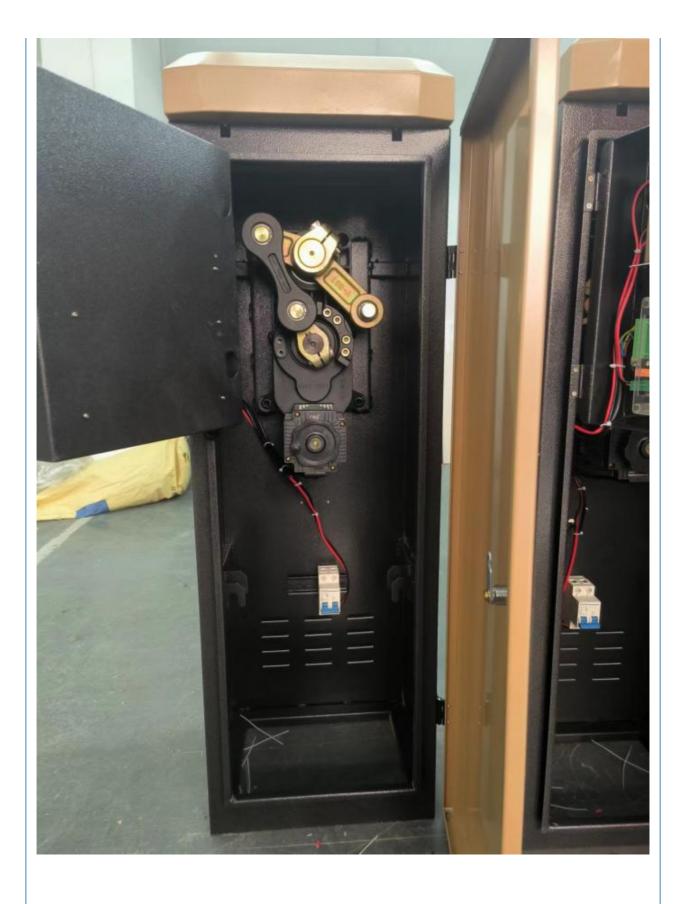

#### interior structure:

Big torque motor **Collision resistant motor** 

**Toll station motor** 