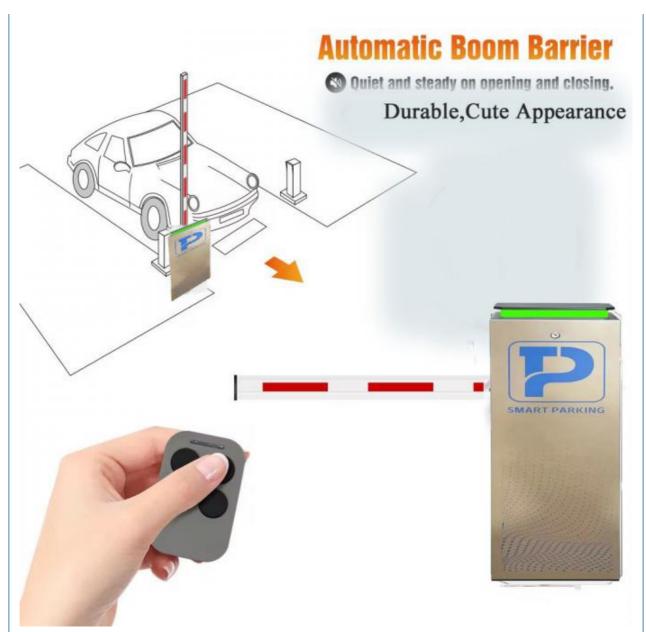

#### **Product picture**

PARKING LOT GATE

SAFE | STABLE | RELIABLE | DURABLE | HIGH TORQUE

Easy Operation, Quiet, Steady