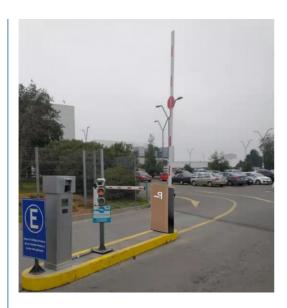

0~60°C

Rated power 140w

Motor rated speed 1500r/min

Humidity <=85%

Remote control

External power

distance

30 m

Max boom length 6m

220V 50/60HZ

#### **Product picture**





PARKING LOT GATE

SAFE | STABLE | RELIABLE | DURABLE | HIGH TORQUE









Easy Operation, Quiet, Steady



#### interior structure:



Big torque motor **Collision resistant motor** 

**Toll station motor** 

## MCBF more 5 million times

### **Fast response**

Packing & Delivery

## The packaging of 18B unit motor



1.Put polyurethane foam inside



Cover with plastic and put the motor into the carton



3.Seal the carton with tape



To better ensure the safety of your goods, professional, environmentally friendly, convenient and efficient packaging services will be provided.

**Boom barrier projects** 





Exhibition



Certification



















#### **FAQ**

FAQ1. who are we? We are based in Guangdong, China, start from 2010,sell to Africa(2.00%). There are total about 101-200 people in our office. 2. how can we guarantee quality? Always a pre-production sample before mass production; Always final Inspection before shipment; 3.what can you buy from us? boom barrier,DC motor,gate road motor,car park barrier 4. why should you buy from us not from other suppliers? We're the manufacturer of boom barrier mechanism in China more than 10 years. The current is more than 100 staffs and 3 factories. We has professional equipment, assembly line production and quality assurance. We can customize according to customer needs. 5. what services can we provide? Accepted Delivery Terms: FOB,EXW Ac