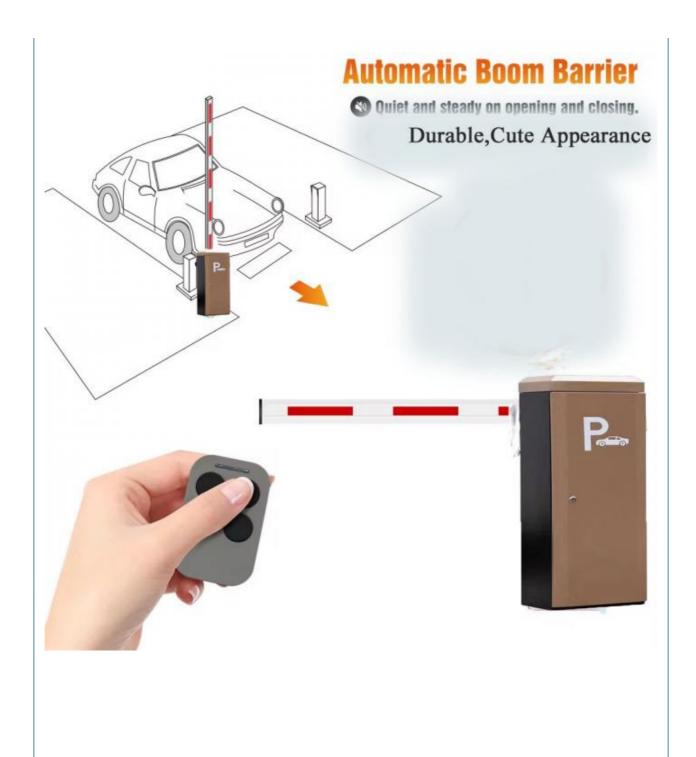

n lift up the boom arm by hand directly
- 5.-All the process is soft without any noise and shaking.
- 6.-Housing color: yellow,red ,blue,black,white (optional)
- 8.-Boom arm direction can be chosen leftward to rightward.
- 8.-Auto warming up, suitable for cold environment.

## **Application:**

Office Buildings.

Shopping and mall Centers.

Vehicle Parks.

Distribution and Warehouse Facilities.

Commercial and Industrial Facilities.

Government Buildings.

Stations

#### **Parameters**



# **Technical Parameters**

Size 330\*270\*1020mm

Power supply DC 24V

Open/close speed 0.3s to 6s

Working temperature -30~60°C

Rated power 140w

Motor rated speed 1500r/min

Humidity <=85%

Remote control distance

30 m

Max boom length 6m

External power 220V 50/60HZ

## **Product picture**













Easy Operation, Quiet, Steady



### interior structure:



Big torque motor Collision resistant motor

**Toll station motor** 

# MCBF more 5 million times

# **Fast response**

Packing & Delivery

# The packaging of 18B unit motor



1.Put polyurethane foam inside



Cover with plastic and put the motor into the carton



3.Seal the carton with tape



To better ensure the safety of your goods, professional, environmentally friendly, convenient and efficient packaging services will be provided.

**Boom barrier projects** 





Exhibition



Certification



















#### **FAQ**

FAQ1. who are we? We are based in Guangdong, China, start from 2010,sell to Africa(2.00%). There are total about 101-200 people in our office. 2. how can we guarantee quality? Always a pre-production