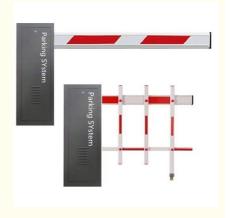

## Product description

- 1.-The traffic barrier is widely used for the facilities of parking, traffic or toll system.
- 2.-Arms can be chosen from 1.5 meters to 6 meters.
- 3.-This type of barrier could match with direct boom( pole), fold boom Or fence boom..
- 4. When power off, we can lift up the boom arm by hand directly
- 5.-All the process is soft without any noise and shaking.
- 6.-Housing color: yellow,red ,blue,black,white (optional)
- 8.-Boom arm direction can be chosen leftward to rightward.
- 8.-Auto warming up, suitable for cold environment.