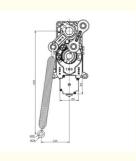

# **Technical Parameters**

Size 330\*270\*1020mm

Power supply DC 24V

Open/close speed 0.3s to 6s

Working temperature -30~60°C

Rated power 140w

Motor rated speed 1500r/min

Humidity <=85%