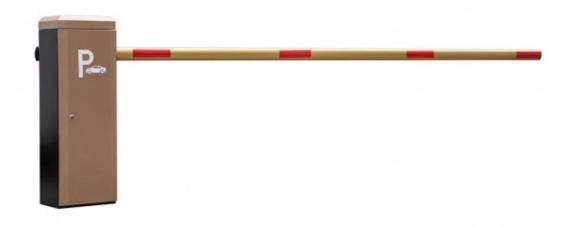

#### Overview

18B

This barrier gate offer a reliable and efficient method to ensure pedestrian are allowed access to each area of space.

The compact structure makes it simple to construct a multiple lane set-up while the variety housing colors allows you to match this parking barrier perfectly to your parking lot.

## Product description

- 1.-The traffic barrier is widely used for the facilities of parking, traffic or toll system.
- 2.-Arms can be chosen from 1.5 meters to 6 meters.
- 3.-This type of barrier could match with direct boom( pole), fold boom Or fence boom..
- 4. When power off, we can lift up the boom arm by hand directly
- 5.-All the process is soft without any noise and shaking.
- 6.-Housing color: yellow,red ,blue,black,white (optional)
- 8.-Boom arm direction can be chosen leftward to rightward.
- 8.-Auto warming up, suitable for cold environment.