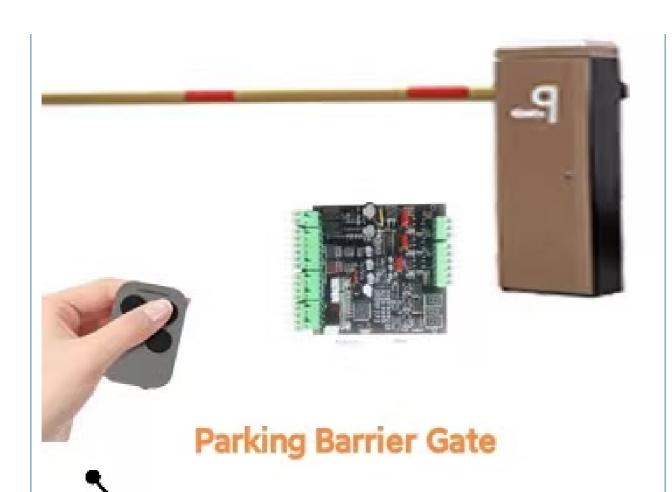

#### Overview

18B

This barrier gate offer a reliable and efficient method to ensure pedestrian are allowed access to each area of space.

The compact structure makes it simple to construct a multiple lane set-up while the variety housing colors allows you to match this parking barrier perfectly to your parking lot.

## Product description

- 1.-The traffic barrier is widely used for the facilities of parking, traffic or toll system.
- 2.-Arms can be chosen from 1.5 meters to 6 meters.
- 3.-This type of barrier could match with direct boom( pole), fold boom Or fence boom..
- 4. When power off, we can lift up the boom arm by hand directly
- 5.-All the process is soft without any noise and shaking.
- 6.-Housing color: yellow,red ,blue,black,white (optional)
- 8.-Boom arm direction can be chosen leftward to rightward.
- 8.-Auto warming up, suitable for cold environment.

### interior structure:

Big torque motor Collision resistant motor

**Toll station motor** 