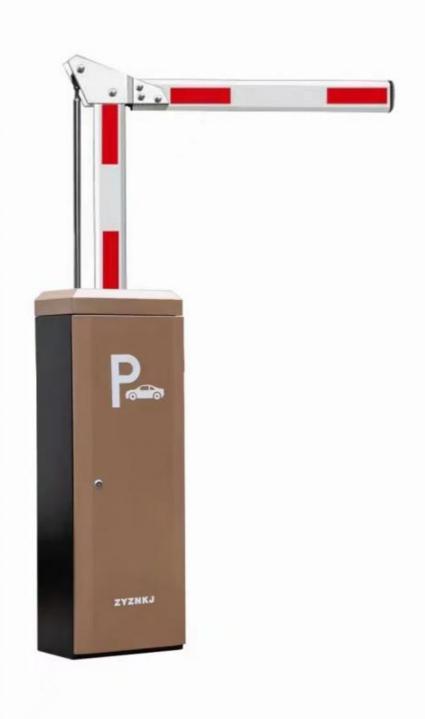

# Outdoor Car Parking Boom Barrier Gate 140W Power Supply With Auto Remote Control

#### **Product Description**

Outdoor Car Parking Boom Barrier Gate With 140W Power Supply And Auto Remote Control

#### Overview

18B

This barrier gate offer a reliable and efficient method to ensure pedestrian are allowed access to each area of space.

The compact structure makes it simple to construct a multiple lane set-up while the variety housing colors allows you to match this parking barrier perfectly to your parking lot.