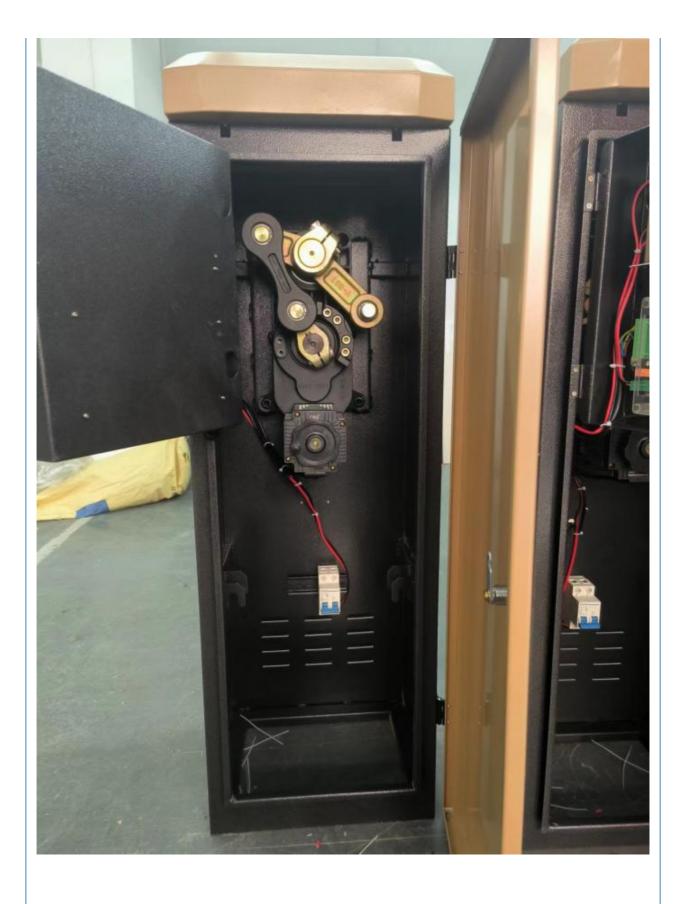

### interior structure:

Big torque motor Collision resistant motor

**Toll station motor** 

# MCBF more 5 million times