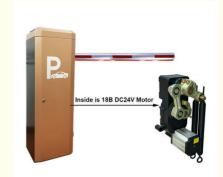

### interior structure:

Big torque motor Collision resistant motor

**Toll station motor** 

# MCBF more 5 million times