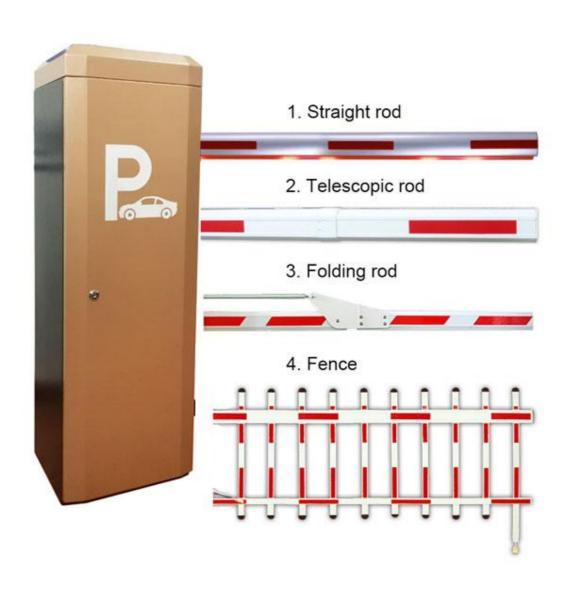

## Product description

- 1.-The traffic barrier is widely used for the facilities of parking, traffic or toll system.
- 2.-Arms can be chosen from 1.5 meters to 6 meters.
- 3.-This type of barrier could match with direct boom( pole), fold boom Or fence boom..
- 4. When power off, we can lift up the boom arm by hand directly
- 5.-All the process is soft without any noise and shaking.
- 6.-Housing color: yellow,red ,blue,black,white (optional)
- 8.-Boom arm direction can be chosen leftward to rightward.
- 8.-Auto warming up, suitable for cold environment.