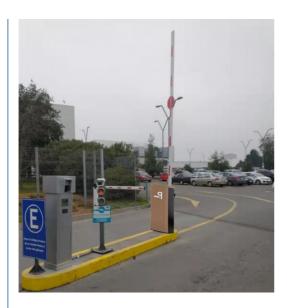

#### Overview

18B

This barrier gate offer a reliable and efficient method to ensure pedestrian are allowed access to each area of space.

The compact structure makes it simple to construct a multiple lane set-up while the variety housing colors allows you to match this parking barrier perfectly to your parking lot.

## **Application:**

Office Buildings.

Shopping and mall Centers.

Vehicle Parks.

Distribution and Warehouse Facilities.

Commercial and Industrial Facilities.

Government Buildings.

Stations