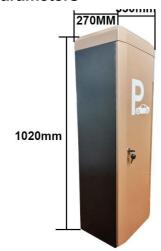

# **Technical Parameters**

Size 330\*270\*1020mm

Power supply DC 24V

Open/close speed 0.3s to 6s

Working temperature -30~60°C

Rated power 140w

Motor rated speed 1500r/min

Humidity <=85%