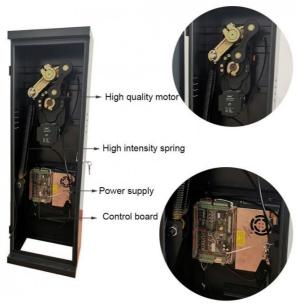

### interior structure:

Big torque motor Collision resistant motor

**Toll station motor** 

# **Technical Parameters**

Size 330\*270\*1020mm

Power supply DC 24V

Open/close speed 0.3s to 6s

Working temperature -30~60°C

Rated power 140w

Motor rated speed 1500r/min

Humidity <=85%