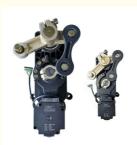

### interior structure:

Big torque motor Collision resistant motor

**Toll station motor** 