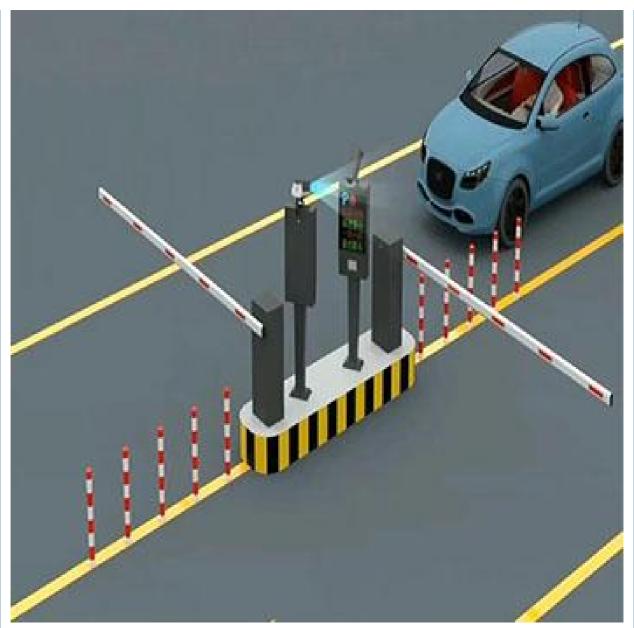

## Product description

- 1.-The traffic barrier is widely used for the facilities of parking, traffic or toll system.
- 2.-Arms can be chosen from 1.5 meters to 6 meters.
- 3.-This type of barrier could match with direct boom( pole), fold boom Or fence boom..
- 4. When power off, we can lift up the boom arm by hand directly
- 5.-All the process is soft without any noise and shaking.
- 6.-Housing color: yellow,red ,blue,black,white (optional)
- 8.-Boom arm direction can be chosen leftward to rightward.
- 8.-Auto warming up, suitable for cold environment.

## **Application:**

Office Buildings.

Shopping and mall Centers.

Vehicle Parks.

Distribution and Warehouse Facilities.

Commercial and Industrial Facilities.

Government Buildings.

Stations