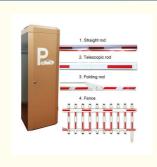

## Product description

- 1.-The traffic barrier is widely used for the facilities of parking, traffic or toll system.
- 2.-Arms can be chosen from 1.5 meters to 6 meters.
- 3.-This type of barrier could match with direct boom( pole), fold boom Or fence boom..
- 4. When power off, we can lift up the boom arm by hand directly
- 5.-All the process is soft without any noise and shaking.
- 6.-Housing color: yellow,red ,blue,black,white (optional)
- 8.-Boom arm direction can be chosen leftward to rightward.
- 8.-Auto warming up, suitable for cold environment.