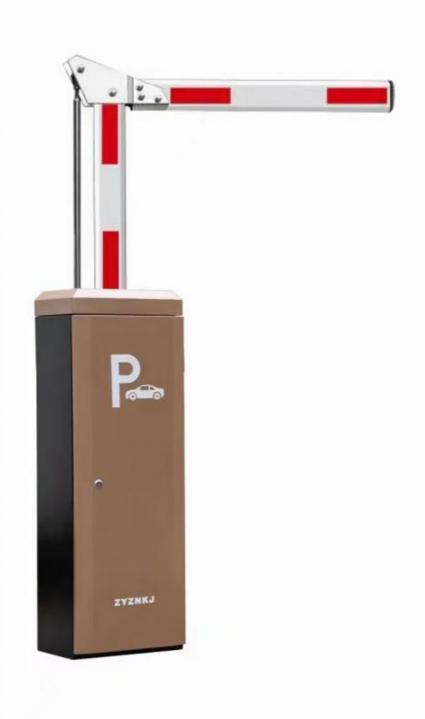

#### Product description

- 1.-The traffic barrier is widely used for the facilities of parking, traffic or toll system.
- 2.-Arms can be chosen from 1.5 meters to 6 meters.
- 3.-This type of barrier could match with direct boom( pole), fold boom Or fence boom..
- 4. When power off, we can lift up the boom arm by hand directly
- 5.-All the process is soft without any noise and shaking.
- 6.-Housing color: yellow,red ,blue,black,white (optional)
- 8.-Boom arm direction can be chosen leftward to rightward.
- 8.-Auto warming up, suitable for cold environment.

### **Product picture**

Easy Operation, Quiet, Steady