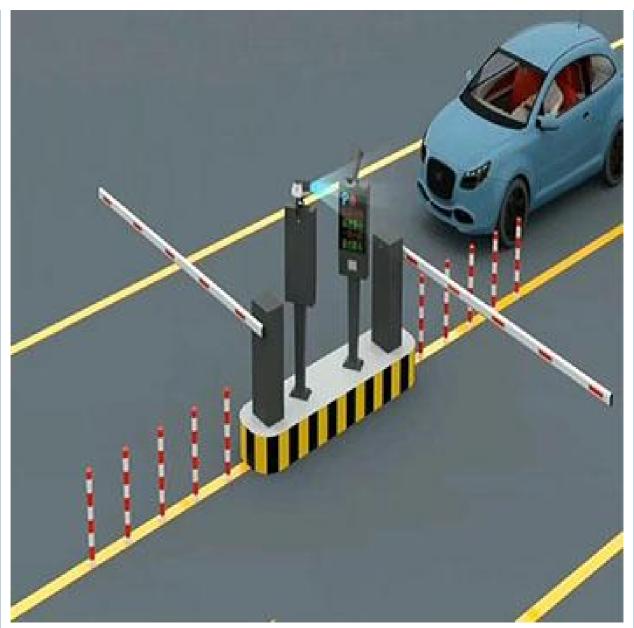

#### Overview

The need of Boom Barrier Gates:

Automatic Barrier gate can ensure the safety of people/places. The advantage of Automatic Barrier is that they can serve as the first line of defense for security, and security personnel can inspect each vehicle. Usually, in areas with high traffic flow, manual traffic management becomes difficult. The seamless and easy-to-use parking management system provided by CBG can reduce congestion/traffic, increase revenue, and improve the overall output of parking projects

#### Product description

- 1.-The traffic barrier is widely used for the facilities of parking, traffic or toll system.
- 2.-Arms can be chosen from 1.5 meters to 6 meters.
- 3.-This type of barrier could match with direct boom( pole), fold boom Or fence boom..
- 4. When power off, we can lift up the boom arm by hand directly
- 5.-All the process is soft without any noise and shaking.
- 6.-Housing color: yellow,red ,blue,black,white (optional)
- 8.-Boom arm direction can be chosen leftward to rightward.
- 8.-Auto warming up, suitable for cold environment.

#### **Application:**

Office Buildings.

Shopping and mall Centers.

Vehicle Parks.

Distribution and Warehouse Facilities.

Commercial and Industrial Facilities.

Government Buildings.

Stations