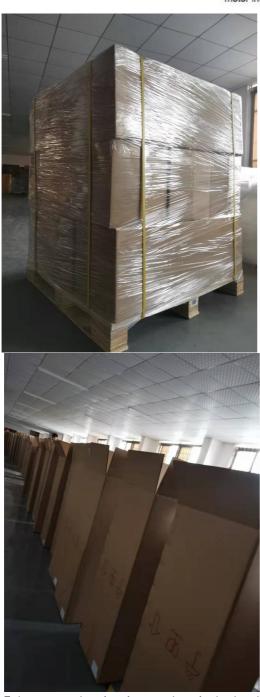

## **Fast response**

Packing & Delivery

## The packaging of 18B unit motor

1.Put polyurethane foam inside

Cover with plastic and put the motor into the carton

3.Seal the carton with tape

To better ensure the safety of your goods, professional, environmentally friendly, convenient and efficient packaging services will be provided.