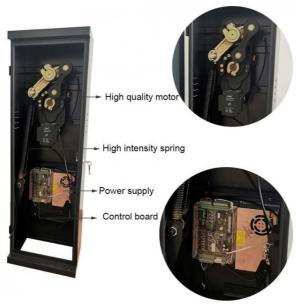

#### interior structure:

Big torque motor Collision resistant motor

**Toll station motor** 

## MCBF more 5 million times