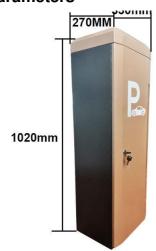

## **Technical Parameters**

Size 330\*270\*1020mm

Power supply DC 24V

Open/close speed 0.3s to 6s

Working temperature -30~60°C

Rated power 140w

Motor rated speed 1500r/min

Humidity <=85%