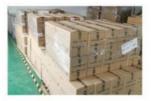

## **Fast response**

Packing & Delivery

## The packaging of 18B unit motor

1.Put polyurethane foam inside

Cover with plastic and put the motor into the carton

3.Seal the carton with tape

To better ensure the safety of your goods, professional, environmentally friendly, convenient and efficient packaging services will be provided.