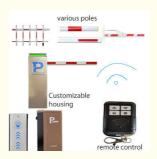

### Product description

- 1.-The traffic barrier is widely used for the facilities of parking, traffic or toll system.
- 2.-Arms can be chosen from 1.5 meters to 6 meters.
- 3.-This type of barrier could match with direct boom( pole), fold boom Or fence boom..
- 4. When power off, we can lift up the boom arm by hand directly
- 5.-All the process is soft without any noise and shaking.
- 6.-Housing color: yellow,red ,blue,black,white (optional)
- 8.-Boom arm direction can be chosen leftward to rightward.
- 8.-Auto warming up, suitable for cold environment.

#### Application:

Office Buildings.

Shopping and mall Centers.

Vehicle Parks.

Distribution and Warehouse Facilities.

Commercial and Industrial Facilities.

Government Buildings.

Stations