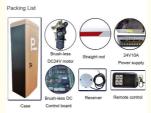

# The packaging of 18B unit motor

1.Put polyurethane foam inside

Cover with plastic and put the motor into the carton

3.Seal the carton with tape

To better ensure the safety of your goods, professional, environmentally friendly, convenient and efficient packaging services will be provided.