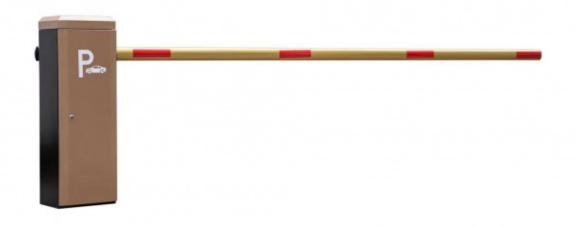

#### **Product Description**

140W Power Supply Road Safety Barrier Parking Boom Barrier Gate For Entrance And Exist

### Product description

- 1.-The traffic barrier is widely used for the facilities of parking, traffic or toll system.
- 2.-Arms can be chosen from 1.5 meters to 6 meters.
- 3.-This type of barrier could match with direct boom( pole), fold boom Or fence boom..
- 4. When power off, we can lift up the boom arm by hand directly
- 5.-All the process is soft without any noise and shaking.
- 6.-Housing color: yellow,red ,blue,black,white (optional)
- 8.-Boom arm direction can be chosen leftward to rightward.
- 8.-Auto warming up, suitable for cold environment.