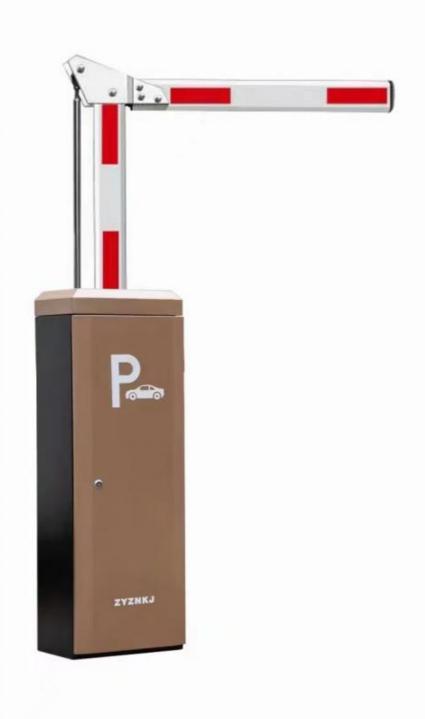

# Road Safety Parking Boom Barrier Gate 140W Power Supply For Entrance And Exist

#### **Product Description**

140W Power Supply Road Safety Barrier Parking Boom Barrier Gate For Entrance And Exist