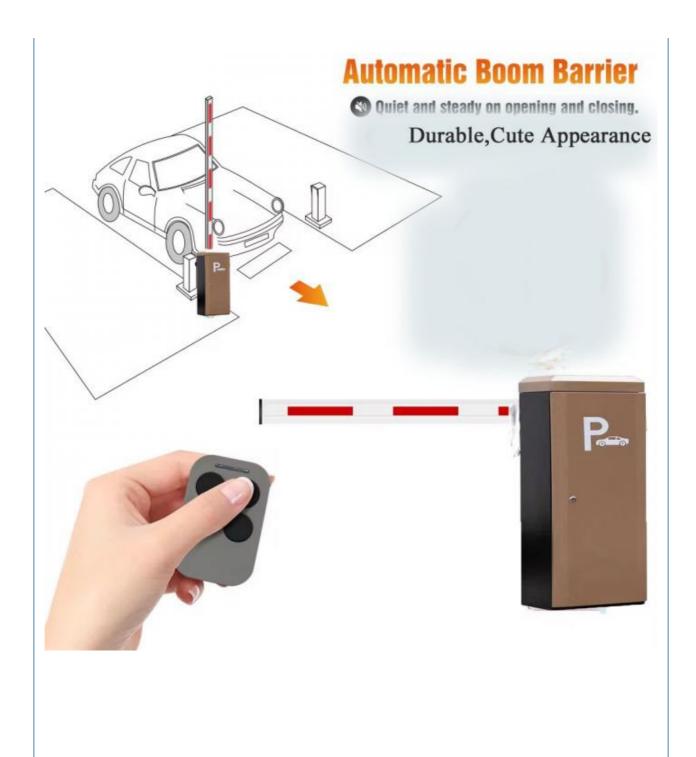

lift up the boom arm by hand directly
- 5.-All the process is soft without any noise and shaking.
- 6.-Housing color: yellow,red ,blue,black,white (optional)
- 8.-Boom arm direction can be chosen leftward to rightward.
- 8.-Auto warming up, suitable for cold environment.

#### Application:

Office Buildings.

Shopping and mall Centers.

Vehicle Parks.

Distribution and Warehouse Facilities.

Commercial and Industrial Facilities.

Government Buildings.

Stations

#### **Parameters**



#### **Technical Parameters**

Size 330\*270\*1020mm

Power supply DC 24V

Open/close speed 0.3s to 6s

Working temperature -30~60°C

Rated power 140w

Motor rated speed 1500r/min

Humidity <=85%

Remote control

distance

30 m

Max boom length 6m

External power 220V 50/60HZ

## **Product picture**













Easy Operation, Quiet, Steady



#### interior structure:



Big torque motor Collision resistant motor

**Toll station motor** 

# MCBF more 5 million times

# **Fast response**

Packing & Delivery

# The packaging of 18B unit motor



1.Put polyurethane foam inside



Cover with plastic and put the motor into the carton



3.Seal the carton with tape



To better ensure the safety of your goods, professional, environmentally friendly, convenient and efficient packaging services will be provided.

**Boom barrier projects** 





Exhibition



Certification



















#### **FAQ**

FAQ1. who are we? We are based in Guangdong, China, start from 2010,sell to Africa(2.00%). There are total about 101-200 people in our office. 2. how can we guarantee quality? Always a pre-production