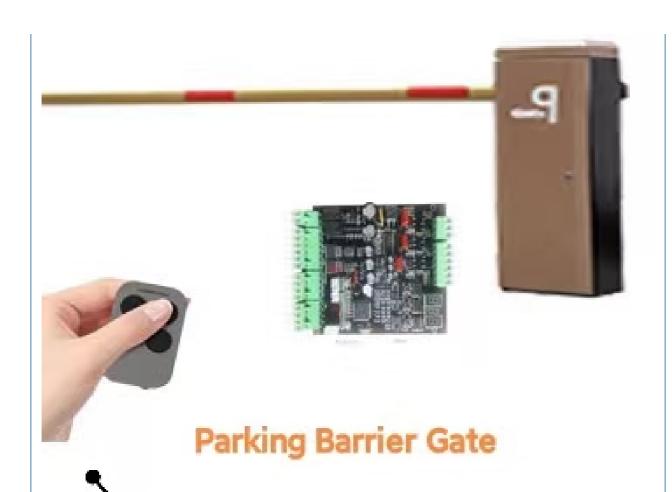

## **Product picture**

Easy Operation, Quiet, Steady

#### interior structure:

Big torque motor Collision resistant motor

**Toll station motor** 