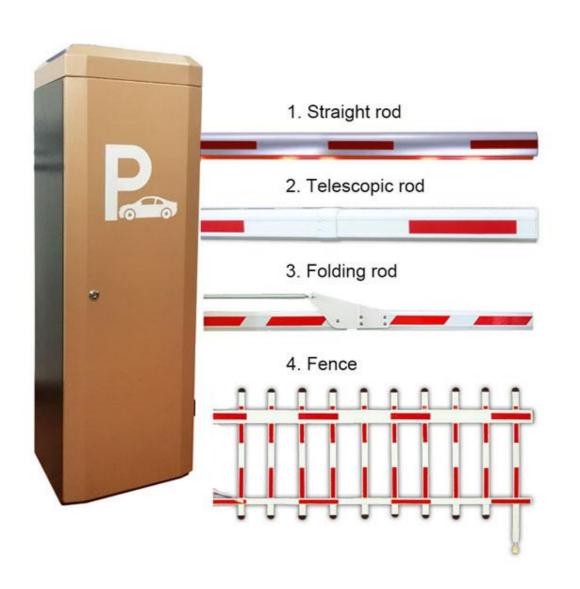

### Product description

- 1.-The traffic barrier is widely used for the facilities of parking, traffic or toll system.
- 2.-Arms can be chosen from 1.5 meters to 6 meters.
- 3.-This type of barrier could match with direct boom( pole), fold boom Or fence boom..
- 4. When power off, we can lift up the boom arm by hand directly
- 5.-All the process is soft without any noise and shaking.
- 6.-Housing color: yellow,red ,blue,black,white (optional)
- 8.-Boom arm direction can be chosen leftward to rightward.
- 8.-Auto warming up, suitable for cold environment.