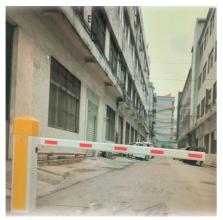

# Road Safety Parking Boom Barrier Gate 140W Power Supply For Entrance And Exist

#### **Product Description**

140W Power Supply Road Safety Barrier Parking Boom Barrier Gate For Entrance And Exist

### Product description

- 1.-The traffic barrier is widely used for the facilities of parking, traffic or toll system.
- 2.-Arms can be chosen from 1.5 meters to 6 meters.
- 3.-This type of barrier could match with direct boom( pole), fold boom Or fence boom..
- 4. When power off, we can lift up the boom arm by hand directly
- 5.-All the process is soft without any noise and shaking.
- 6.-Housing color: yellow,red ,blue,black,white (optional)
- 8.-Boom arm direction can be chosen leftward to rightward.
- 8.-Auto warming up, suitable for cold environment.