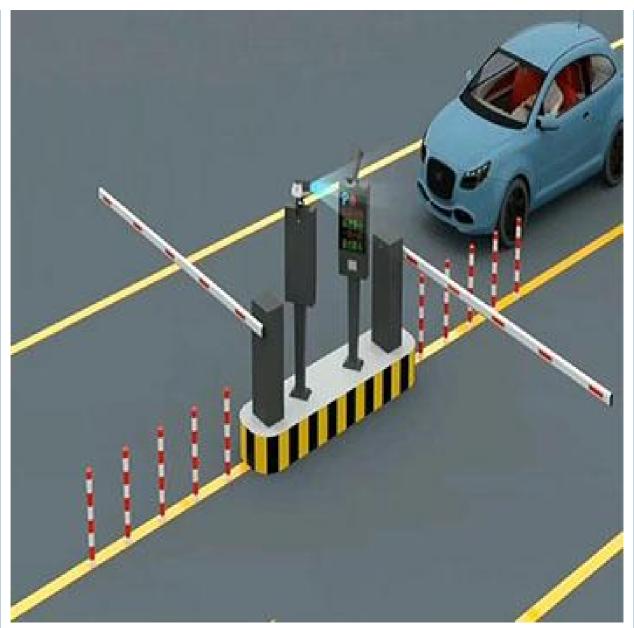

### Product description

- 1.-The traffic barrier is widely used for the facilities of parking, traffic or toll system.
- 2.-Arms can be chosen from 1.5 meters to 6 meters.
- 3.-This type of barrier could match with direct boom( pole), fold boom Or fence boom..
- 4. When power off, we can lift up the boom arm by hand directly
- 5.-All the process is soft without any noise and shaking.
- 6.-Housing color: yellow,red ,blue,black,white (optional)
- 8.-Boom arm direction can be chosen leftward to rightward.
- 8.-Auto warming up, suitable for cold environment.

#### Application:

Office Buildings.

Shopping and mall Centers.

Vehicle Parks.

Distribution and Warehouse Facilities.

Commercial and Industrial Facilities.

Government Buildings.

Stations