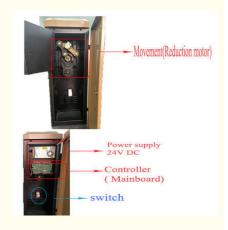

#### interior structure:

Big torque motor Collision resistant motor

**Toll station motor** 

#### **Technical Parameters**

Size 330\*270\*1020mm

Power supply DC 24V

Open/close speed 0.3s to 6s

Working temperature -30~60°C

Rated power 140w

Motor rated speed 1500r/min

Humidity <=85%