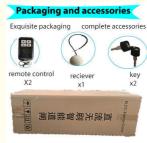

# The packaging of 18B unit motor

1.Put polyurethane foam inside

Cover with plastic and put the motor into the carton

3.Seal the carton with tape

To better ensure the safety of your goods, professional, environmentally friendly, convenient and efficient packaging services will be provided.