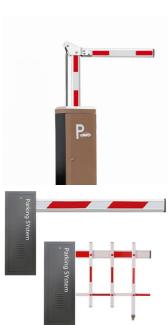

# Automatic Fence Folding Arm Barrier DC 24V For Small Private Parking Lot

#### Small Parking Lot Barrier Gate

Compact structure
Beautiful appearance
Easy installation
Small volume
Good heat dissipation
Large output torque

### Similar products