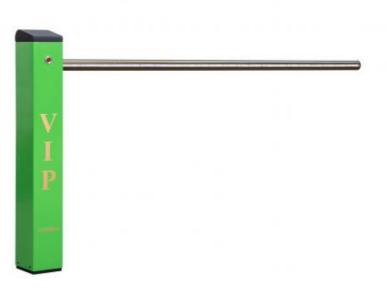

# Automatic Fence Folding Arm Barrier DC 24V For Small Private Parking Lot

#### **Product Description**

DC 24V Power Supply Automatic Fence Folding Arm Barrier For Small Private Parking Lot

#### DC 24V Power Supply Automatic Fence Folding Arm Barrier for Small Private Parking Lot Remote control push button

Record vehicle information: synchronize with the management system in real time to record key information such as vehicle entry and exit time and parking cost, so as to facilitate subsequent management and analysis.

#### Small Parking Lot Barrier Gate

Compact structure
Beautiful appearance
Easy installation
Small volume
Good heat dissipation
Large output torque