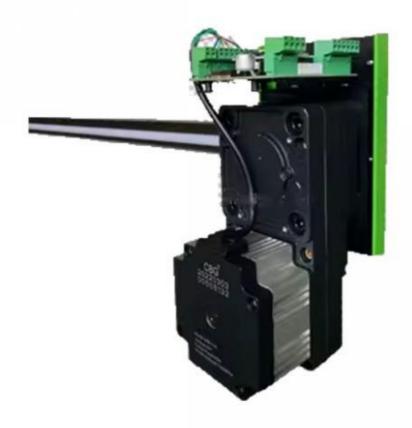

#### Thickened cold rolled plate housing

The shelf is made of cold-rolled sheet stamping, stable and not easy to distort, with resist strikes, electrostatic spraying outer layer.

Effective rust prevention, suitable for indoor and outdoor bad environment

#### **Technical Parameters**

Size 110\*141\*821mm

Power supply DC24V

Open/close speed 3-6s

Working temperature

-30~60°C

Rated power

40-60W

## **Parameters**

Product style:ZYVIP barrier gate
Product core:DC brushless motor
Main board:DC Brushless control board
Boom Arm Length:round pole 1.5m
LED power:12v/10A

Housing Size:110\*141\*821mm
Output power:60w
Power supply:220v 50/60BZ
Environment temperature:-30~60°C
Operating manner:remote control, press key