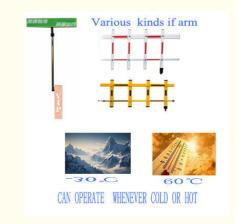

#### **Product Specification**

Power Supply: DC 24VMax Arm Length: 2mPower: 40-60w

Warranty: 2 Year Guarantee
Application: Parking Lot
Remote Way: Remote Control
Working Environment: -30 ~ +60
Speed: 0.3-1.5s
Operating Life: >= 5 Million

#### **Technical Parameters**

Size 110\*141\*821mm

Power supply DC24V

Open/close speed 3-6s

Working temperature

-30~60°C

Rated power

40-60W