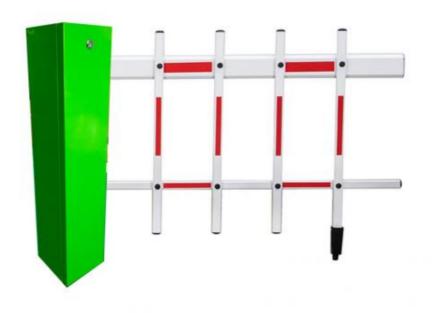

te housing

The shelf is made of cold-rolled sheet stamping, stable and not easy to distort, with resist strikes, electrostatic spraying outer layer.

Effective rust prevention, suitable for indoor and outdoor bad environment



#### **Technical Parameters**

Size 110\*141\*821mm

Power supply DC24V

Open/close speed 3-6s

Working temperature

-30~60°C

Rated power

40-60W

Humidity

90% no condensation

Remote control

distance

>=30m

Max boom length 2m



## **Parameters**



Product style:ZYVIP barrier gate
Product core:DC brushless motor
Main board:DC Brushless control board
Boom Arm Length:round pole 1.5m
LED power:12v/10A

Housing Size:110\*141\*821mm
Output power:60w
Power supply:220v 50/60BZ
Environment temperature:-30~60°C
Operating manner:remote control, press key





V I P















Packing & Delivery





To better ensure the safety of your goods, professional, environmentally friendly, convenient and efficient packaging services will be provided.

### Similar products





## Certification



















visit factory



Exhibition



FAQ1. who are we? We are based in Guangdong, China, start from 2010, sell to Africa(2.00%). There are total about 101-200 people in our office. 2. how can we guarantee quality? Always a pre-production sample before mass production; Always final Inspection before shipment; 3. what can you buy from us? boom barrier,DC motor,gate road motor,car park barrier 4. why should you buy from us not from other suppliers? We're the manufacturer of boom barrier mechanism in China more than 10 years. The current is more than 100 staff