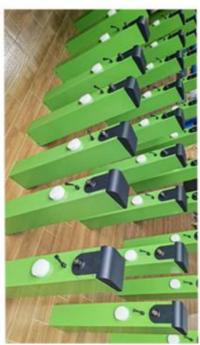

#### Small Parking Lot Barrier Gate

Compact structure
Beautiful appearance
Easy installation
Small volume
Good heat dissipation
Large output torque

#### Thickened cold rolled plate housing

The shelf is made of cold-rolled sheet stamping, stable and not easy to distort, with resist strikes, electrostatic spraying outer layer.

Effective rust prevention, suitable for indoor and outdoor bad environment