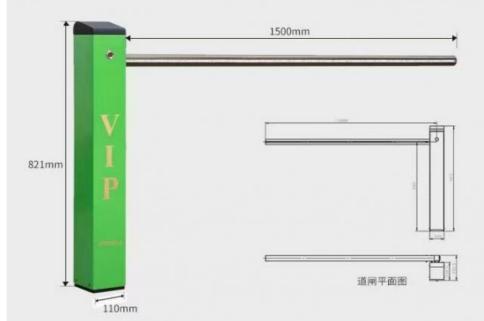

#### **Technical Parameters**

Size 110\*141\*821mm

Power supply DC24V

Open/close speed 3-6s

Working temperature

-30~60°C

Rated power

40-60W

## **Parameters**

Product style:ZYVIP barrier gate
Product core:DC brushless motor
Main board:DC Brushless control board
Boom Arm Length:round pole 1.5m
LED power:12v/10A

Housing Size:110\*141\*821mm
Output power:60w
Power supply:220v 50/60BZ
Environment temperature:-30~60°C
Operating manner:remote control, press key