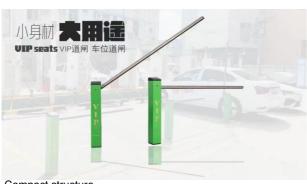

#### Small Parking Lot Barrier Gate

Compact structure
Beautiful appearance
Easy installation
Small volume
Good heat dissipation
Large output torque