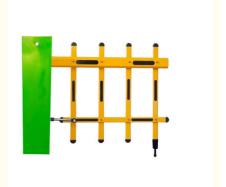

# Automatic Fence Folding Arm Barrier DC 24V For Small Private Parking Lot

#### **Product Description**

DC 24V Power Supply Automatic Fence Folding Arm Barrier For Small Private Parking Lot

#### DC 24V Power Supply Automatic Fence Folding Arm Barrier for Small Private Parking Lot Remote control push button

Record vehicle information: synchronize with the management system in real time to record key information such as vehicle entry and exit time and parking cost, so as to facilitate subsequent management and analysis.