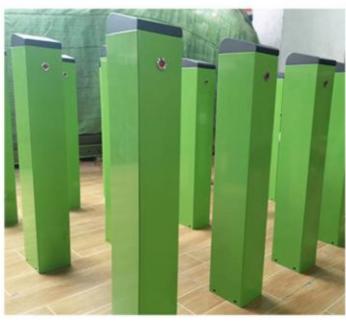

#### Small Parking Lot Barrier Gate

Compact structure
Beautiful appearance
Easy installation
Small volume
Good heat dissipation
Large output torque

#### Thickened cold rolled plate housing

The shelf is made of cold-rolled sheet stamping, stable and not easy to distort, with resist strikes, electrostatic spraying outer layer.

Effective rust prevention, suitable for indoor and outdoor bad environment