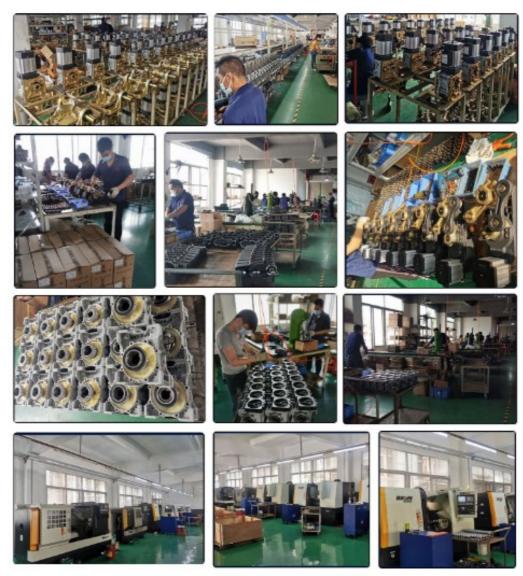

Size 110\*141\*821mm

Power supply DC24V

Open/close speed 3-6s

Working temperature

-30~60°C

Rated power

40-60W

Humidity

90% no condensation

Remote control

distance

>=30m

Max boom length 2m



## **Parameters**



Product style:ZYVIP barrier gate
Product core:DC brushless motor
Main board:DC Brushless control board
Boom Arm Length:round pole 1.5m
LED power:12v/10A

Housing Size:110\*141\*821mm
Output power:60w
Power supply:220v 50/60BZ
Environment temperature:-30~60°C
Operating manner:remote control, press key





V I P















Packing & Delivery





To better ensure the safety of your goods, professional, environmentally friendly, convenient and efficient packaging services will be provided.

### Similar products





## Certification



















visit factory



Exhibition



FAQ1. who are we? We are based in Guangdong, China, start from 2010, sell to Africa(2.00%). There are total about 101-200 people in our office. 2. how can we guarantee quality? Always a pre-production sample before mass production; Always final Inspection before shipment; 3. what can you buy from us? boom barrier,DC motor,gate road motor,car park barrier 4. why should you buy from us not from other suppliers? We're the manufacturer of boom barrier mechanism in China more than 10 years. The current is more than 100 staffs and 3 factories. We has professional equipment, assembly line production and quality assurance. We can customize according to customer needs. 5. what services can we provide? Accepted Delivery Terms: FOB,EXW Accepted Payment Currency:USD,EUR; Accepted Payme