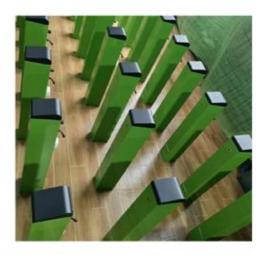

#### Small Parking Lot Barrier Gate

Compact structure
Beautiful appearance
Easy installation
Small volume
Good heat dissipation
Large output torque

#### Thickened cold rolled plate housing

The shelf is made of cold-rolled sheet stamping, stable and not easy to distort, with resist strikes, electrostatic spraying outer layer.

Effective rust prevention, suitable for indoor and outdoor bad environment