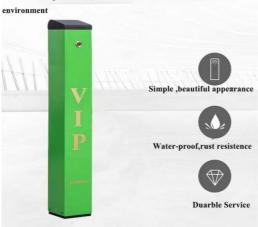

#### Small Parking Lot Barrier Gate

Compact structure
Beautiful appearance
Easy installation
Small volume
Good heat dissipation
Large output torque

#### Thickened cold rolled plate housing

The shelf is made of cold-rolled sheet stamping, stable and not easy to distort, with resist strikes, electrostatic spraying outer layer.

Effective rust prevention, suitable for indoor and outdoor bad environment