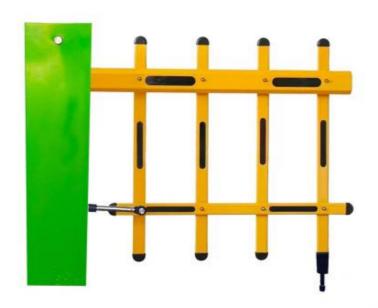

housing

The shelf is made of cold-rolled sheet stamping, stable and not easy to distort, with resist strikes, electrostatic spraying outer layer.

Effective rust prevention, suitable for indoor and outdoor bad environment



#### **Technical Parameters**

Size 110\*141\*821mm

Power supply DC24V

Open/close speed 3-6s

Working temperature

-30~60°C

Rated power

40-60W

Humidity

90% no condensation

Remote control

distance

>=30m

Max boom length 2m



## **Parameters**



Product style:ZYVIP barrier gate
Product core:DC brushless motor
Main board:DC Brushless control board
Boom Arm Length:round pole 1.5m
LED power:12v/10A

Housing Size:110\*141\*821mm
Output power:60w
Power supply:220v 50/60BZ
Environment temperature:-30~60°C
Operating manner:remote control, press key





V I P















Packing & Delivery





To better ensure the safety of your goods, professional, environmentally friendly, convenient and efficient packaging services will be provided.

### Similar products





## Certification



















visit factory



Exhibition



FAQ1. who are we? We are based in Guangdong, China, start from 2010, sell to Africa(2.00%). There are total about 101-200 people in our office. 2. how can we guarantee quality? Always a pre-production sample before mass production; Always final Inspection before shipment; 3. what can you buy from us? boom barrier,DC motor,gate road motor,car park barrier 4. why should you buy from us not from other suppliers? We're the manufacturer of boom barrier mechanism in China more than 10 years. The current is more than 100 staffs