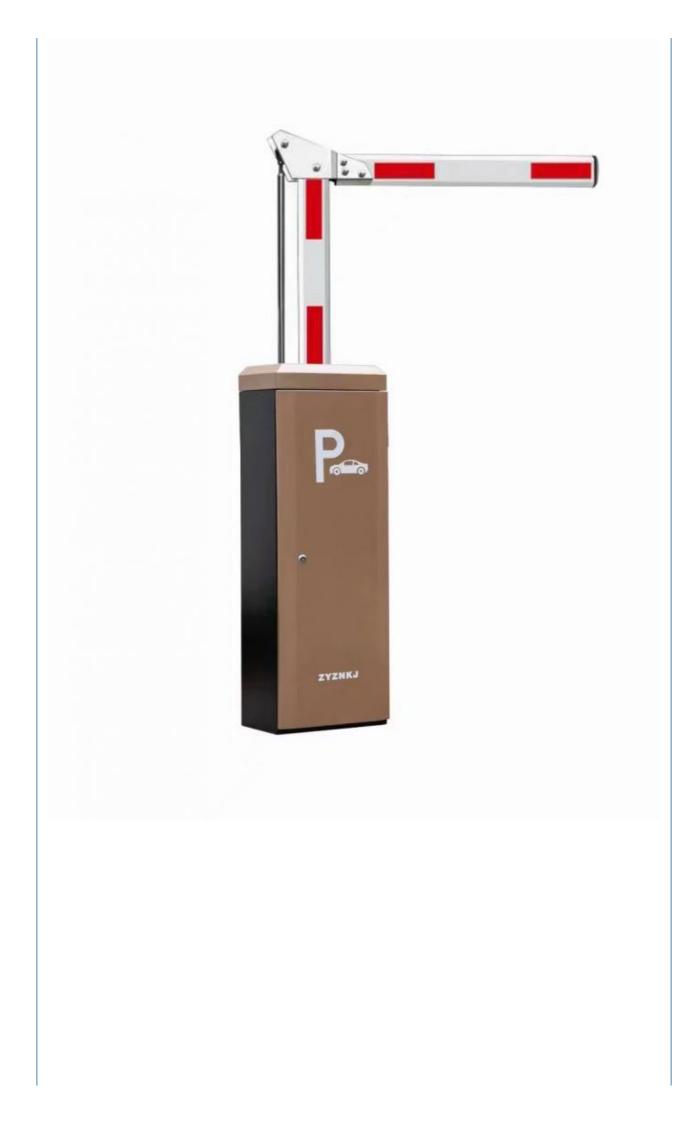

#### Product description

A boom barrier is designed for a range of max opening up to 6m. It is ideal solution for controlling vehicle traffic in parking lots, private entrances, industrial and public uses.

As a manufacturer, we have more than 10 year experiences on designing, producing and installing boom barriers. We have good quality control, so we vigorously test our boom barriers to make sure a longer life span. CBG-21B is a adjustable direction parking barrier nmechanism with auto bounce back function, intelligent limited sensor and position memory

CBG-21B is a adjustable direction parking barrier nmechanism with auto bounce back function, intelligent limited sensor and position memory function, which can normally work at very low temperature and hot temperature.