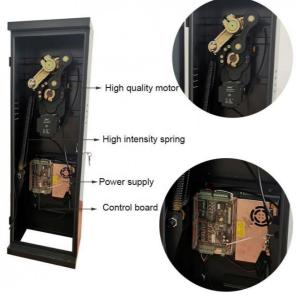

#### Features

1) The movement adopts side mounting, which is convenient for installation and compact in structure.

2) The main of the movement is made of aluminum alloy and made by die-casting process. It has reliable mechanical strength, beautiful appearance, accurate size and good heat dissipation.

3) The movement adopts gear reduction transmission, with high transmission efficiency and low power output loss; Gear material scm421, carburizing heat treatment process, precision gear grinding, wear resistance, impact resistance, service life far beyond worm gear transmission structure.

4) The movement adopts DC brushless motor, which has large output torque and small volume. The speed can be adjusted arbitrarily through the controller. When the rod is dropped and lifted in place, the deceleration buffer is realized, so that the brake rod is stable in place.

5) The motor adopts DC24V safety voltage, which avoids electric shock accidents caused by leakage and ensures personal safety.

#### interior structure:

Big torque motor Collision resistant motor

**Toll station motor** 