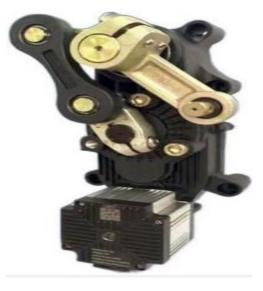

# **Product picture**

#### interior structure:

Big torque motor Collision resistant motor

**Toll station motor** 