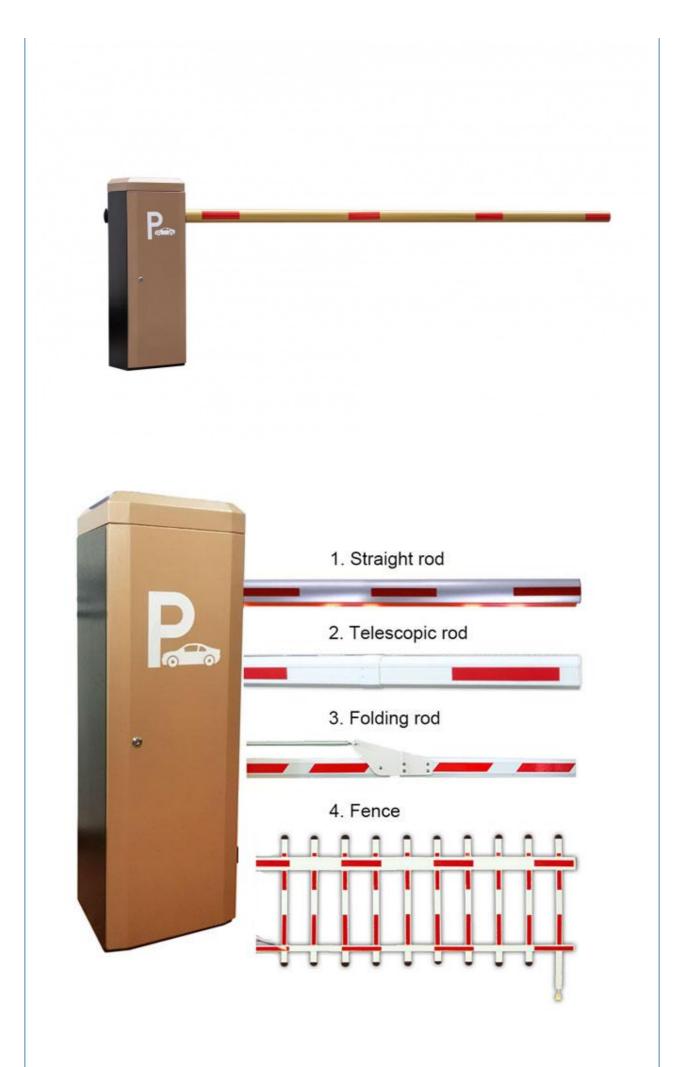

1.5-6M DC-24V

Waterproof

#### Product description

A boom barrier is designed for a range of max opening up to 6m. It is ideal solution for controlling vehicle traffic in parking lots, private entrances, industrial and public uses.