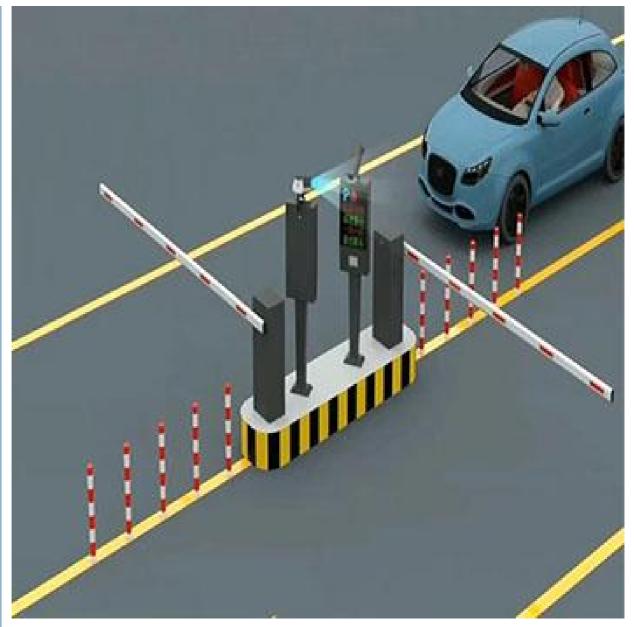

#### Product description

A boom barrier is designed for a range of max opening up to 6m. It is ideal solution for controlling vehicle traffic in parking lots, private entrances, industrial and public uses.

#### **Application:**

Office Buildings.

Shopping and mall Centers.

Vehicle Parks.

Distribution and Warehouse Facilities.

Commercial and Industrial Facilities.

Government Buildings.

Stations

# **Product picture**