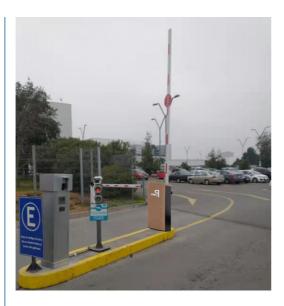

#### Product description

A boom barrier is designed for a range of max opening up to 6m. It is ideal solution for controlling vehicle traffic in parking lots, private entrances, industrial and public uses.

#### **Application:**

Office Buildings.

Shopping and mall Centers.

Vehicle Parks.

Distribution and Warehouse Facilities.

Commercial and Industrial Facilities.

Government Buildings.

Stations

# Fast response

Packing & Delivery

To better ensure the safety of your goods, professional, environmentally friendly, convenient and efficient packaging services will be provided.

**Boom barrier projects** 