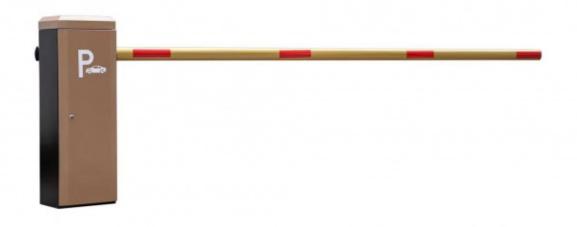

# Brown Electric Parking Automatic Barrier Gate Waterproof With 0.3-6s Speed

# Brown Electric Parking Barrier Gate With Waterproof Design And Fast Operating Speed

#### Overview

18B

This barrier gate offer a reliable and efficient method to ensure pedestrian are allowed access to each area of space.

The compact structure makes it simple to construct a multiple lane set-up while the variety housing colors allows you to match this parking barrier perfectly to your parking lot.