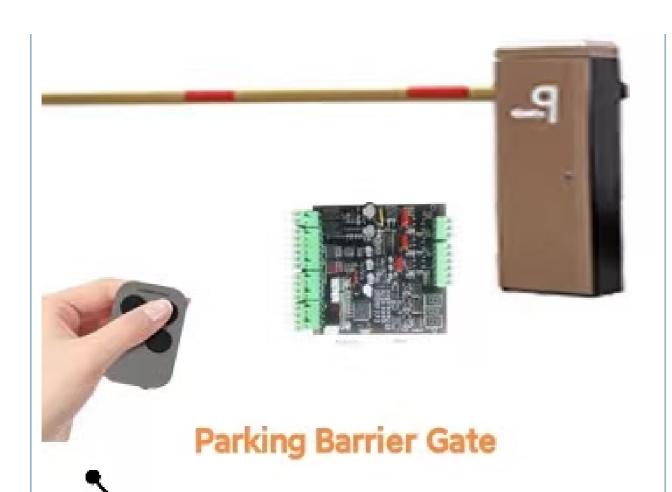

### **Product picture**

Easy Operation, Quiet, Steady

#### interior structure:

Big torque motor Collision resistant motor

**Toll station motor** 