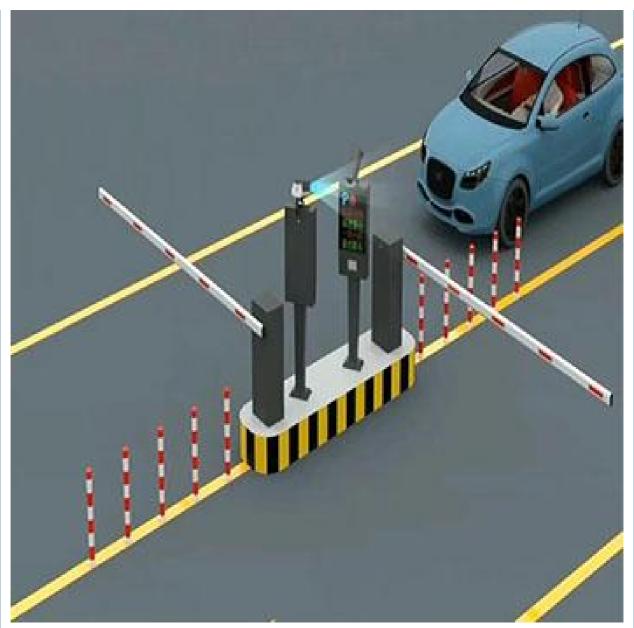

#### Overview

18B

This barrier gate offer a reliable and efficient method to ensure pedestrian are allowed access to each area of space.

The compact structure makes it simple to construct a multiple lane set-up while the variety housing colors allows you to match this parking barrier perfectly to your parking lot.

#### **Application:**

Office Buildings.

Shopping and mall Centers.

Vehicle Parks.

Distribution and Warehouse Facilities.

Commercial and Industrial Facilities.

Government Buildings.

Stations