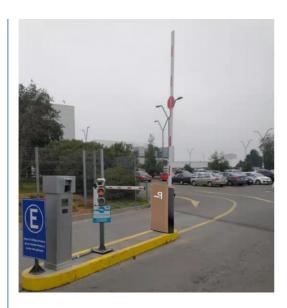

Power supply DC 24V

Open/close speed 0.3s to 6s

Working temperature -30~60°C

Rated power 140w

Motor rated speed 1500r/min

Humidity <=85%

Remote control

distance

30 m

Max boom length 6m

External power 220V 50/60HZ

### **Product picture**













Easy Operation, Quiet, Steady



#### interior structure:



Big torque motor Collision resistant motor

**Toll station motor** 

## MCBF more 5 million times

### **Fast response**

Packing & Delivery

### The packaging of 18B unit motor



1.Put polyurethane foam inside



Cover with plastic and put the motor into the carton



3.Seal the carton with tape



To better ensure the safety of your goods, professional, environmentally friendly, convenient and efficient packaging services will be provided.

**Boom barrier projects** 





Exhibition



Certification



















#### **FAQ**

FAQ1. who are we? We are based in Guangdong, China, start from 2010,sell to Africa(2.00%). There are total about 101-200 people in our office. 2. how can we guarantee quality? Always a pre-production sample before mass production; Always final Inspection before shipment; 3.what can you buy from us? boom barrier,DC motor,gate road motor,car park barrier 4. why should you buy from us not from other suppliers? We're the manufacturer of boom barrier mechanism in China more than 10 years. The current is more than 100 staffs and 3 factories. We has professional equipment, assembly line production and quality assurance. We can customize according to customer needs. 5. what services can we provide? Accepted Delivery Terms: FOB,EXW Ac