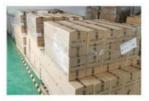

### **Fast response**

Packing & Delivery

### The packaging of 18B unit motor

1.Put polyurethane foam inside

Cover with plastic and put the motor into the carton

3.Seal the carton with tape

To better ensure the safety of your goods, professional, environmentally friendly, convenient and efficient packaging services will be provided.