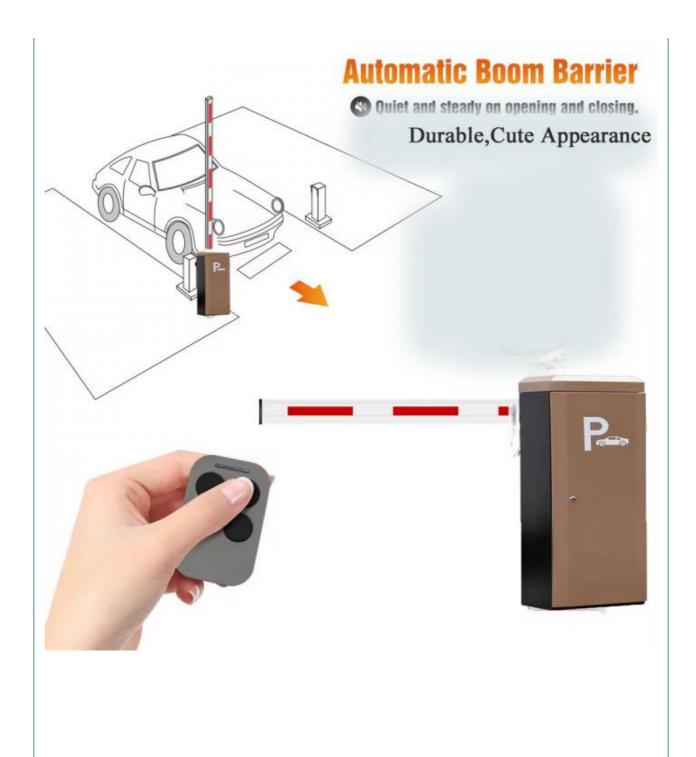

up the boom arm by hand directly
- 5.-All the process is soft without any noise and shaking.
- 6.-Housing color: yellow,red ,blue,black,white (optional)
- 8.-Boom arm direction can be chosen leftward to rightward.
- 8.-Auto warming up, suitable for cold environment.

#### **Application:**

Office Buildings.

Shopping and mall Centers.

Vehicle Parks.

Distribution and Warehouse Facilities.

Commercial and Industrial Facilities.

Government Buildings.

Stations

#### **Parameters**



#### **Technical Parameters**

Size 330\*270\*1020mm

Power supply DC 24V

Open/close speed 0.3s to 6s

Working temperature -30~60°C

Rated power 140w

Motor rated speed 1500r/min

Humidity <=85%

Remote control

distance

30 m

Max boom length 6m

External power 220V 50/60HZ

### **Product picture**













Easy Operation, Quiet, Steady



#### interior structure:



Big torque motor Collision resistant motor

**Toll station motor** 

## MCBF more 5 million times

### **Fast response**

Packing & Delivery

### The packaging of 18B unit motor



1.Put polyurethane foam inside



Cover with plastic and put the motor into the carton



3.Seal the carton with tape



To better ensure the safety of your goods, professional, environmentally friendly, convenient and efficient packaging services will be provided.

**Boom barrier projects** 





Exhibition



Certification



















#### **FAQ**

FAQ1. who are we? We are based in Guangdong, China, start from 2010,sell to Africa(2.00%). There are total about 101-200 people in our office. 2. how can we guarantee quality? Always a pre-produ