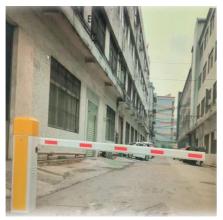

# Brown Electric Parking Automatic Barrier Gate Waterproof With 0.3-6s Speed

# Brown Electric Parking Barrier Gate With Waterproof Design And Fast Operating Speed

#### Overview

18B

This barrier gate offer a reliable and efficient method to ensure pedestrian are allowed access to each area of space.

The compact structure makes it simple to construct a multiple lane set-up while the variety housing colors allows you to match this parking barrier perfectly to your parking lot.