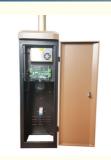

# Brown Electric Parking Automatic Barrier Gate Waterproof With 0.3-6s Speed

#### **Basic Information**

Place of Origin: Guangdong, China

Brand Name: CBG
Model Number: 18B-ZY-7
Minimum Order Quantity: 2 pieces

Price: \$360.00/pieces 2-99 pieces



#### **Product Specification**

Working Temperature: -30-60°C
Power Supply: 140W
Usage: Outdoor
Boom Barrier Length: 1.5-6M
Work Voltage: DC-24V
Feature: Waterproof

• Operating Speed: 0.3-6s(Depend On Arm Length)

• Insulation Level: F

Operating Life: >5 MillionWarranty: 2 Years

Highlight: Automatic Barrier Gate Waterproof,

Electric Parking Automatic Barrier Gate, 6s Speed Automatic Parking Barrier



#### More Images









#### **Product Description**

# Brown Electric Parking Barrier Gate With Waterproof Design And Fast Operating Speed

#### **Product Description**

#### Overview

18B

This barrier gate offer a reliable and efficient method to ensure pedestrian are allowed access to each area of space.

The compact structure makes it simple to construct a multiple lane set-up while the variety housing colors allows you to match this parking barrier perfectly to your parking lot.

#### Company Profile

#### Product description

- 1.-The traffic barrier is widely used for the facilities of parking, traffic or toll system.
- 2.-Arms can be chosen from 1.5 meters to 6 meters.
- 3.-This type of barrier could match with direct boom( pole), fold boom Or fence boom..
- 4. When power off, we can lift up the bo