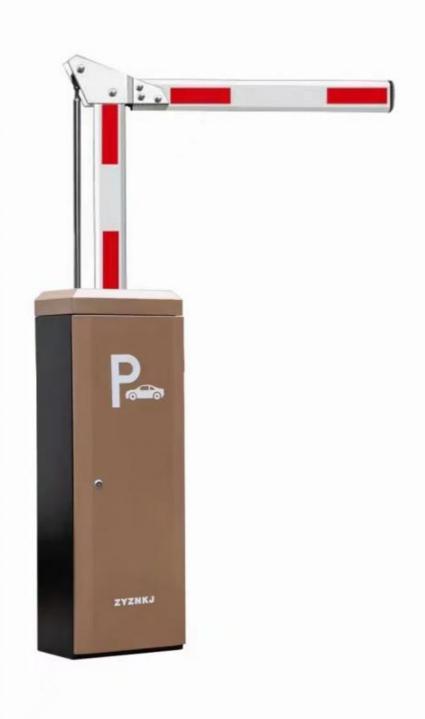

# Brown Electric Parking Automatic Barrier Gate Waterproof With 0.3-6s Speed

# Brown Electric Parking Barrier Gate With Waterproof Design And Fast Operating Speed

#### Overview

18B

This barrier gate offer a reliable and efficient method to ensure pedestrian are allowed access to each area of space.

The compact structure makes it simple to construct a multiple lane set-up while the variety housing colors allows you to match this parking barrier perfectly to your parking lot.