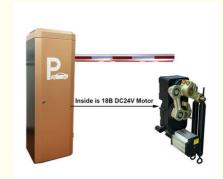

# Brown Electric Parking Automatic Barrier Gate Waterproof With 0.3-6s Speed

# Brown Electric Parking Barrier Gate With Waterproof Design And Fast Operating Speed

#### **Technical Parameters**

Size 330\*270\*1020mm

Power supply DC 24V

Open/close speed 0.3s to 6s

Working temperature -30~60°C

Rated power 140w

Motor rated speed 1500r/min

Humidity <=85%