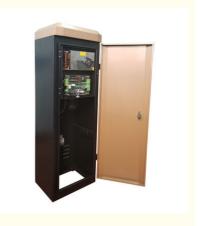

#### interior structure:

Big torque motor Collision resistant motor

**Toll station motor** 

## MCBF more 5 million times