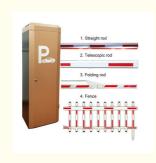

#### Product description

- 1.-The traffic barrier is widely used for the facilities of parking, traffic or toll system.
- 2.-Arms can be chosen from 1.5 meters to 6 meters.
- 3.-This type of barrier could match with direct boom( pole), fold boom Or fence boom..
- 4. When power off, we can lift up the boom arm by hand directly
- 5.-All the process is soft without any noise and shaking.
- 6.-Housing color: yellow,red ,blue,black,white (optional)
- 8.-Boom arm direction can be chosen leftward to rightward.
- 8.-Auto warming up, suitable for cold environment.