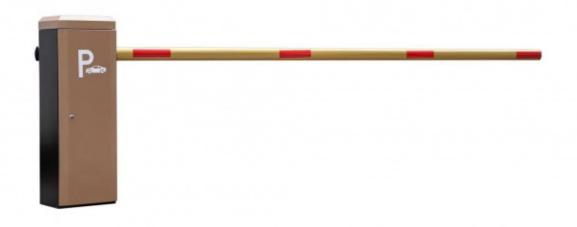

#### Overview

18B

This barrier gate offer a reliable and efficient method to ensure pedestrian are allowed access to each area of space.

The compact structure makes it simple to construct a multiple lane set-up while the variety housing colors allows you to match this parking barrier perfectly to your parking lot.

#### Product description

- 1.-The traffic barrier is widely used for the facilities of parking, traffic or toll system.
- 2.-Arms can be chosen from 1.5 meters to 6 meters.
- 3.-This type of barrier could match with direct boom( pole), fold boom Or fence boom..
- 4. When power off, we can lift up the boom arm by hand directly
- 5.-All the process is soft without any noise and shaking.
- 6.-Housing color: yellow,red ,blue,black,white (optional)
- 8.-Boom arm direction can be chosen leftward to rightward.
- 8.-Auto warming up, suitable for cold environment.