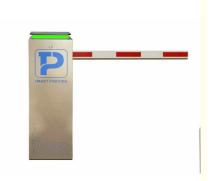

#### Overview

18B

This barrier gate offer a reliable and efficient method to ensure pedestrian are allowed access to each area of space.

The compact structure makes it simple to construct a multiple lane set-up while the variety housing colors allows you to match this parking barrier perfectly to your parking lot.

#### **Product picture**

Easy Operation, Quiet, Steady