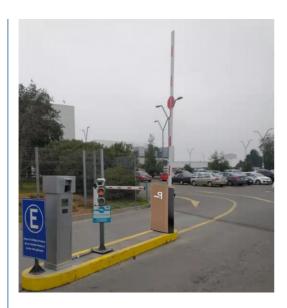

#### Overview

18B

This barrier gate offer a reliable and efficient method to ensure pedestrian are allowed access to each area of space.

The compact structure makes it simple to construct a multiple lane set-up while the variety housing colors allows you to match this parking barrier perfectly to your parking lot.

#### **Application:**

Office Buildings.

Shopping and mall Centers.

Vehicle Parks.

Distribution and Warehouse Facilities.

Commercial and Industrial Facilities.

Government Buildings.

Stations