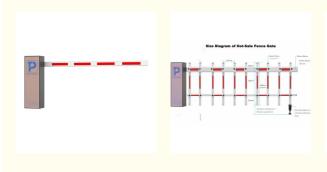

#### Product description

- 1.-The traffic barrier is widely used for the facilities of parking, traffic or toll system.
- 2.-Arms can be chosen from 1.5 meters to 6 meters.
- 3.-This type of barrier could match with direct boom( pole), fold boom Or fence boom..
- 4. When power off, we can lift up the boom arm by hand directly
- 5.-All the process is soft without any noise and shaking.
- 6.-Housing color: yellow,red ,blue,black,white (optional)
- 8.-Boom arm direction can be chosen leftward to rightward.
- 8.-Auto warming up, suitable for cold environment.

#### **Technical Parameters**

Size 330\*270\*1020mm

Power supply DC 24V

Open/close speed 0.3s to 6s

Working temperature -30~60°C

Rated power 140w

Motor rated speed 1500r/min

Humidity <=85%

Remote control

distance

30 m

Max boom length 6m

External power 220V 50/60HZ