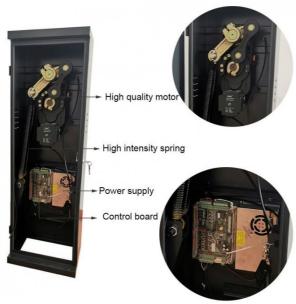

#### interior structure:

Big torque motor Collision resistant motor

**Toll station motor** 

### MCBF more 5 million times