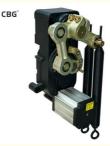

#### interior structure:

Big torque motor Collision resistant motor

**Toll station motor** 

### MCBF more 5 million times