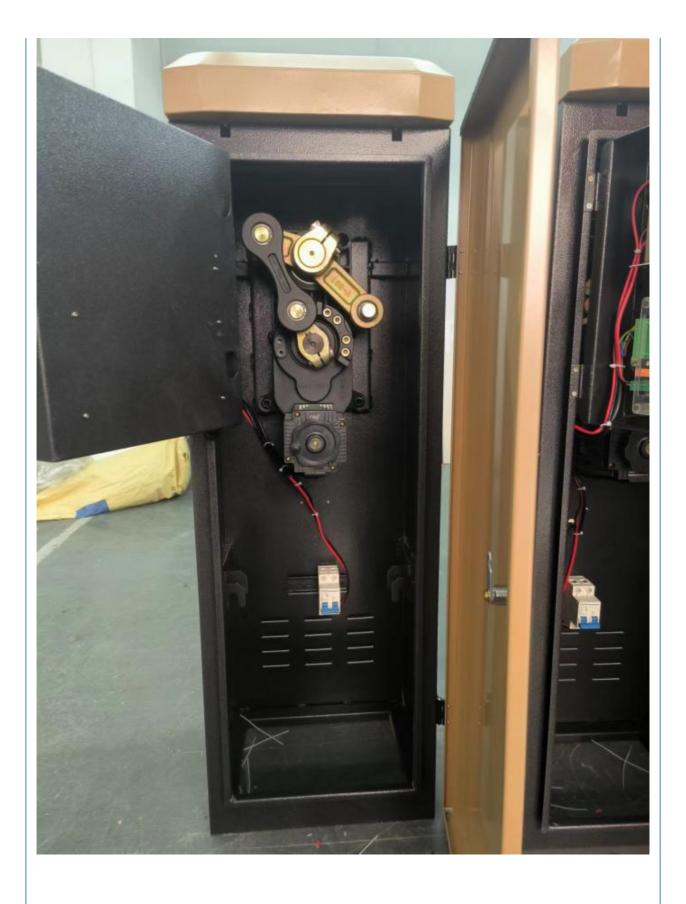

#### interior structure:

Big torque motor Collision resistant motor

**Toll station motor** 

### MCBF more 5 million times