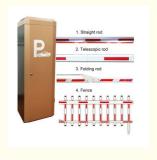

#### Product description

- 1.-The traffic barrier is widely used for the facilities of parking, traffic or toll system.
- 2.-Arms can be chosen from 1.5 meters to 6 meters.
- 3.-This type of barrier could match with direct boom( pole), fold boom Or fence boom..
- 4. When power off, we can lift up the boom arm by hand directly
- 5.-All the process is soft without any noise and shaking.
- 6.-Housing color: yellow,red ,blue,black,white (optional)
- 8.-Boom arm direction can be chosen leftward to rightward.
- 8.-Auto warming up, suitable for cold environment.