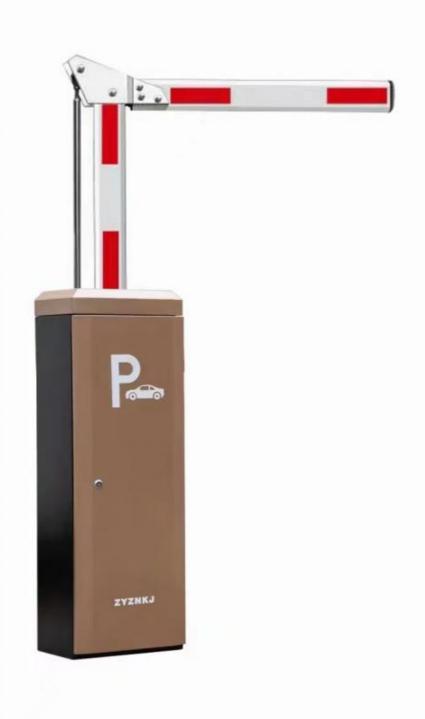

#### Overview

18B

This barrier gate offer a reliable and efficient method to ensure pedestrian are allowed access to each area of space.

The compact structure makes it simple to construct a multiple lane set-up while the variety housing colors allows you to match this parking barrier perfectly to your parking lot.

#### Product description

- 1.-The traffic barrier is widely used for the facilities of parking, traffic or toll system.
- 2.-Arms can be chosen from 1.5 meters to 6 meters.
- 3.-This type of barrier could match with direct boom( pole), fold boom Or fence boom..
- 4. When power off, we can lift up the boom arm by hand directly
- 5.-All the process is soft without any noise and shaking.
- 6.-Housing color: yellow,red ,blue,black,white (optional)
- 8.-Boom arm direction can be chosen leftward to rightward.
- 8.-Auto warming up, suitable for cold environment.