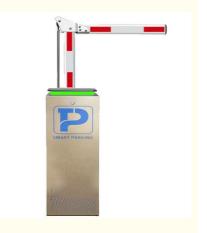

## Toll System Fence Straight Pole Parking Barrier Gate 140W DC 24V

# DC-24V Toll System Fence Straight Pole Barrier Parking Barrier Gate 140W Power Supply

#### Overview

18B

This barrier gate offer a reliable and efficient method to ensure pedestrian are allowed access to each area of space.

The compact structure makes it simple to construct a multiple lane set-up while the variety housing colors allows you to match this parking barrier perfectly to your parking lot.