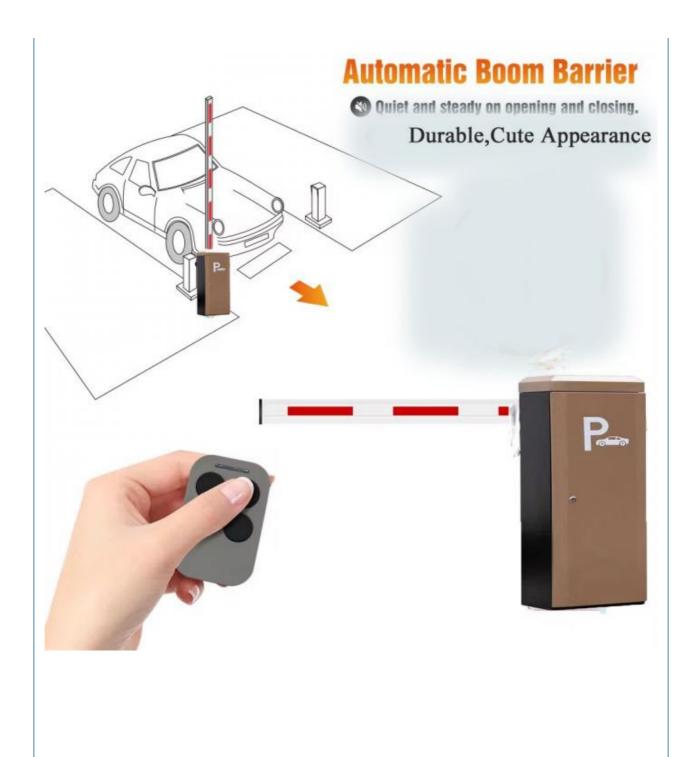

p the boom arm by hand directly
- 5.-All the process is soft without any noise and shaking.
- 6.-Housing color: yellow,red ,blue,black,white (optional)
- 8.-Boom arm direction can be chosen leftward to rightward.
- 8.-Auto warming up, suitable for cold environment.

#### **Application:**

Office Buildings.

Shopping and mall Centers.

Vehicle Parks.

Distribution and Warehouse Facilities.

Commercial and Industrial Facilities.

Government Buildings.

Stations

#### **Parameters**



#### **Technical Parameters**

Size 330\*270\*1020mm

Power supply DC 24V

Open/close speed 0.3s to 6s

Working temperature -30~60°C

Rated power 140w

Motor rated speed 1500r/min

Humidity <=85%

Remote control

distance

30 m

Max boom length 6m

External power 220V 50/60HZ

#### **Product picture**













Easy Operation, Quiet, Steady



#### interior structure:



Big torque motor Collision resistant motor

**Toll station motor** 

### MCBF more 5 million times

### **Fast response**

Packing & Delivery

### The packaging of 18B unit motor



1.Put polyurethane foam inside



Cover with plastic and put the motor into the carton



3.Seal the carton with tape



To better ensure the safety of your goods, professional, environmentally friendly, convenient and efficient packaging services will be provided.

**Boom barrier projects** 





Exhibition



Certification



















#### **FAQ**

FAQ1. who are we? We are based in Guangdong, China, start from 2010,sell to Africa(2.00%). There are total about 101-200 people in our office. 2. how can we guarantee quality? Always a pre-prod