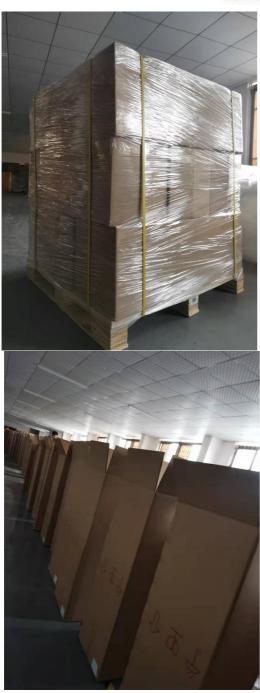

### **Fast response**

Packing & Delivery

### The packaging of 18B unit motor

1.Put polyurethane foam inside

Cover with plastic and put the motor into the carton

3.Seal the carton with tape

To better ensure the safety of your goods, professional, environmentally friendly, convenient and efficient packaging services will be provided.