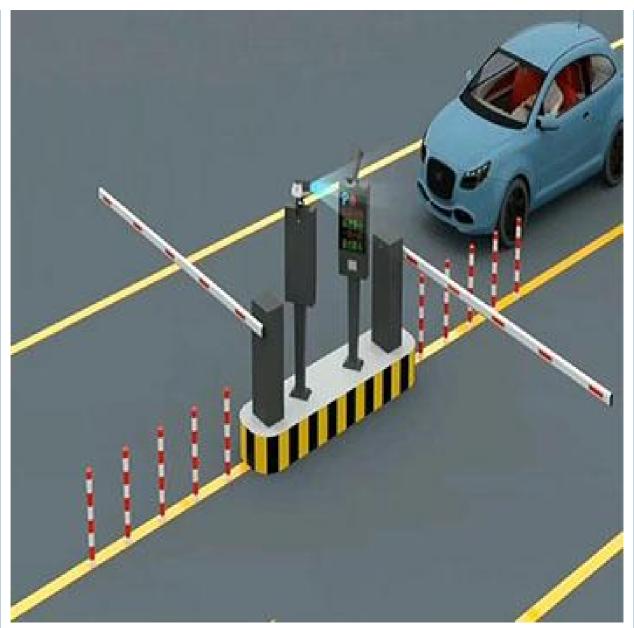

#### Overview

18B

This barrier gate offer a reliable and efficient method to ensure pedestrian are allowed access to each area of space.

The compact structure makes it simple to construct a multiple lane set-up while the variety housing colors allows you to match this parking barrier perfectly to your parking lot.

#### Product description

- 1.-The traffic barrier is widely used for the facilities of parking, traffic or toll system.
- 2.-Arms can be chosen from 1.5 meters to 6 meters.
- 3.-This type of barrier could match with direct boom( pole), fold boom Or fence boom..
- 4. When power off, we can lift up the boom arm by hand directly
- 5.-All the process is soft without any noise and shaking.
- 6.-Housing color: yellow,red ,blue,black,white (optional)
- 8.-Boom arm direction can be chosen leftward to rightward.
- 8.-Auto warming up, suitable for cold environment.

#### **Application:**

Office Buildings.

Shopping and mall Centers.

Vehicle Parks.

Distribution and Warehouse Facilities.

Commercial and Industrial Facilities.

Government Buildings.

Stations