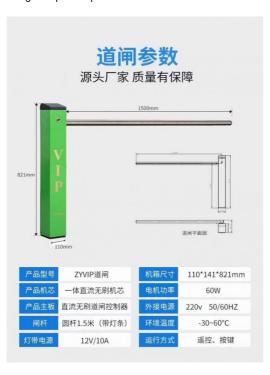

# 道闸参数

# 源头厂家 质量有保障

| 产品型号 | ZYVIP道闸     |
|------|-------------|
| 产品机芯 | 一体直流无刷机芯    |
| 产品主板 | 直流无刷道闸控制器   |
| 闸杆   | 圆杆1.5米(带灯条) |
| 灯带电源 | 12V/10A     |

| 机箱尺寸 | 110*141*821mm |
|------|---------------|
| 电机功率 | 60W           |
| 外接电源 | 220v 50/60HZ  |
| 环境温度 | -30~60°C      |
| 运行方式 | 遥控、按键         |