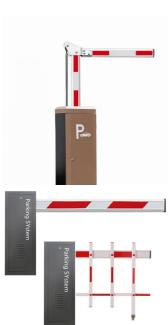

# DC 24V Parking Lot Boom Barrier Gate 3-6s with 5 Million Operating Life

#### **Product Description**

DC 24V Parking Lot Boom Barrier Gate For Easy Operation And 5 Million Operating Life

#### Small Parking Lot Barrier Gate

Compact structure
Beautiful appearance
Easy installation
Small volume
Good heat dissipation
Large output torque