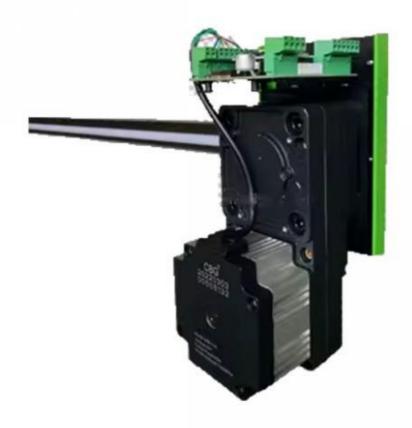

#### Small Parking Lot Barrier Gate

Compact structure
Beautiful appearance
Easy installation
Small volume
Good heat dissipation
Large output torque

#### **Technical Parameters**

Size 110\*141\*821mm

Power supply DC24V

Open/close speed 3-6s

Working temperature

-30~60°C

Rated power

40-60W