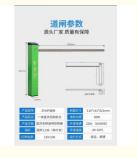

# 道闸参数

# 源头厂家 质量有保障

| 产品型号 | ZYVIP道闸     |
|------|-------------|
| 产品机芯 | 一体直流无刷机芯    |
| 产品主板 | 直流无刷道闸控制器   |
| 闸杆   | 圆杆1.5米(带灯条) |
| 灯带电源 | 12V/10A     |

| 机箱尺寸 | 110*141*821mm |
|------|---------------|
| 电机功率 | 60W           |
| 外接电源 | 220v 50/60HZ  |
| 环境温度 | -30~60°C      |
| 运行方式 | 遥控、按键         |