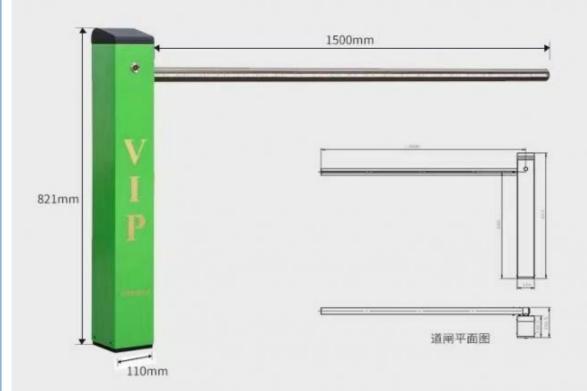

#### **Technical Parameters**

Size 110\*141\*821mm

Power supply DC24V

Open/close speed 3-6s

Working temperature

-30~60°C

Rated power

40-60W

# 源头厂家 质量有保障

| 产品型号 | ZYVIP道闸     |
|------|-------------|
| 产品机芯 | 一体直流无刷机芯    |
| 产品主板 | 直流无刷道闸控制器   |
| 闸杆   | 圆杆1.5米(带灯条) |
| 灯带电源 | 12V/10A     |

| 机箱尺寸 | 110*141*821mm |
|------|---------------|
| 电机功率 | 60W           |
| 外接电源 | 220v 50/60HZ  |
| 环境温度 | -30~60°C      |
| 运行方式 | 遥控、按键         |