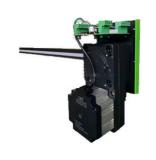

# DC 24V Parking Lot Boom Barrier Gate 3-6s with 5 Million Operating Life

#### **Product Description**

DC 24V Parking Lot Boom Barrier Gate For Easy Operation And 5 Million Operating Life

#### Small Parking Lot Barrier Gate

Compact structure
Beautiful appearance
Easy installation
Small volume
Good heat dissipation
Large output torque