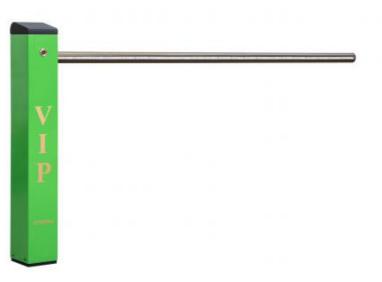

# DC 24V Parking Lot Boom Barrier Gate 3-6s with 5 Million Operating Life

#### **Product Description**

DC 24V Parking Lot Boom Barrier Gate For Easy Operation And 5 Million Operating Life

#### Small Parking Lot Barrier Gate

Compact structure
Beautiful appearance
Easy installation
Small volume
Good heat dissipation
Large output torque