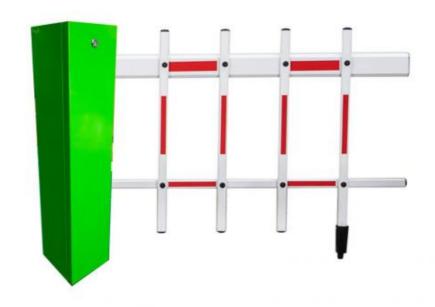

#### Small Parking Lot Barrier Gate

Compact structure
Beautiful appearance
Easy installation
Small volume
Good heat dissipation
Large output torque