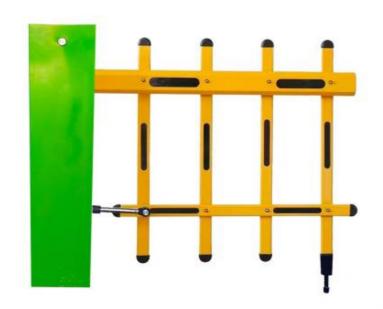

#### Small Parking Lot Barrier Gate

Compact structure
Beautiful appearance
Easy installation
Small volume
Good heat dissipation
Large output torque