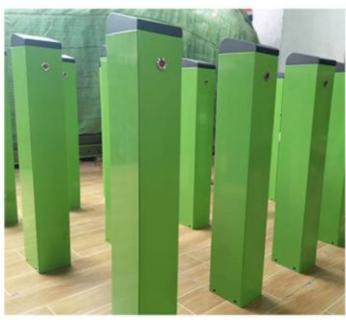

#### More Images

#### Small Parking Lot Barrier Gate

Compact structure
Beautiful appearance
Easy installation
Small volume
Good heat dissipation
Large output torque