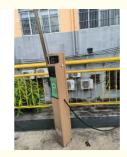

#### Small Parking Lot Barrier Gate

Compact structure
Beautiful appearance
Easy installation
Small volume
Good heat dissipation
Large output torque

#### **Technical Parameters**

Size 110\*141\*821mm

Power supply DC24V

Open/close speed 3-6s

Working temperature

-30~60°C

Rated power

40-60W