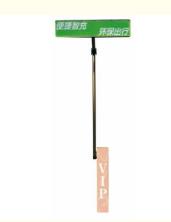

#### **Technical Parameters**

Size 110\*141\*821mm

Power supply DC24V

Open/close speed 3-6s

Working temperature

-30~60°C

Rated power

40-60W

Humidity

90% no condensation

Remote control

distance

>=30m

Max boom length 2m