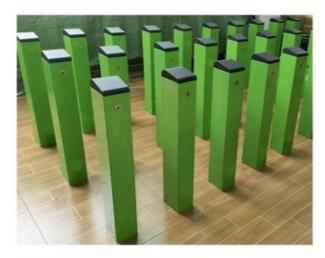

#### More Images

#### Small Parking Lot Barrier Gate

Compact structure
Beautiful appearance
Easy installation
Small volume
Good heat dissipation
Large output torque