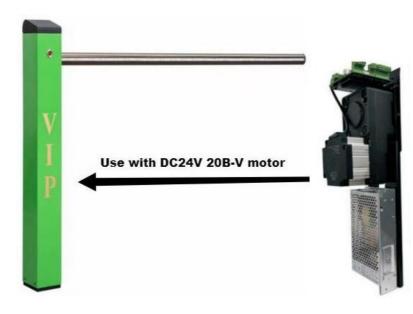

# Personal Parking Lot Barrier Gate Customizable Adjustable With 1.5m Arm Length

### **Basic Information**

- Place of Origin:
- Brand Name:
- CBG
- Model Number:
- Minimum Order Quantity:
- Price:
- Guangdong, China
- 20B-V

- 1
  - \$168.00/sets 2-99 sets

-30 ~60

Thickened cold rolled plate housing

The shelf is made of cold-rolled sheet stamping, stable and not easy to distort, with resist strikes, electrostatic spraying outer layer. Effective rust prevention, suitable for indoor and outdoor bad

### **Product Specification**

- Working Environment:
- Color: Green • Application: Parking Lot • OEM / ODM: Accepted • Arm Length: 1.5m • Operating Time: 3-6S • Voltage: DC24V /2A • LED Strip Power Supply:
  - Highlight: