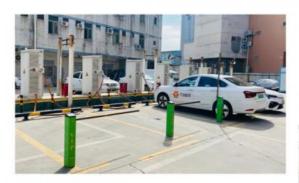

# Personal Parking Lot Barrier Gate Customizable Adjustable With 1.5m Arm Length

### **Product Specification**

- Working Environment:
- Color: Green • Application: Parking Lot • OEM / ODM: Accepted • Arm Length: 1.5m • Operating Time: 3-6S • Voltage: DC24V /2A • LED Strip Power Supply:
  - Highlight: