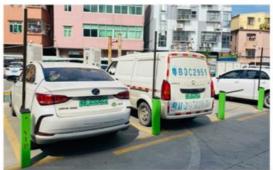

### **Product Specification**

- Working Environment:
- Color: Green • Application: Parking Lot • OEM / ODM: Accepted • Arm Length: 1.5m • Operating Time: 3-6S • Voltage: DC24V /2A • LED Strip Power Supply:
  - Highlight:

12v/10A 1.5m Arm Parking Lot Barrier Gate, Customizable Parking Lot Barrier Gate, Adjustable Parking Lot Barrier Gate

**Our Product Introduction** 