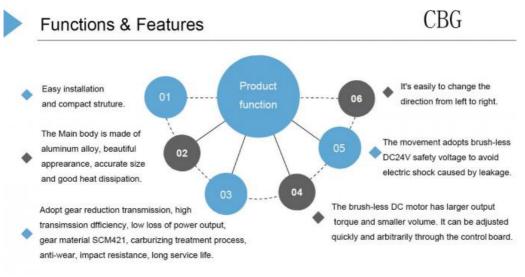

The shelf is made of cold-rolled sheet stamping, stable and not easy to distort, with resist strikes, electrostatic spraying outer layer. Effective rust prevention, suitable for indoor and outdoor bad

# Specification

Usage

Colour:Green Boom Length:<=2M Voltage:DC24V Output Efficiency:40W Current:2A Insulation Class:F Gate Operation Time:3-6S Operation Lifetime:>=5 million times Temperature Range:-30°C to +60°C Humidity:85% or lower