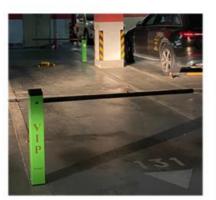

# Personal Parking Lot Barrier Gate Customizable Adjustable With 1.5m Arm Length

### **Product Specification**

- Working Environment:
- Color: Green • Application: Parking Lot • OEM / ODM: Accepted • Arm Length: 1.5m • Operating Time: 3-6S • Voltage: DC24V /2A • LED Strip Power Supply:
  - Highlight: