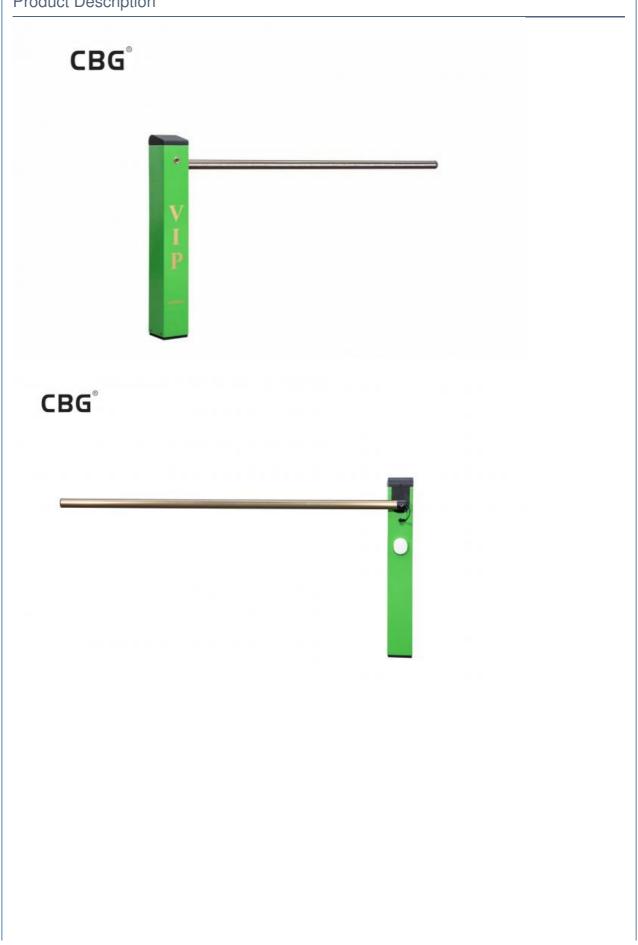

Place of Origin:
- Brand Name:
- CBG
- Model Number:
- Minimum Order Quantity:
- Price:
- Guangdong, China
- 20B-V

- 1
  - \$168.00/sets 2-99 sets

-30 ~60

Thickened cold rolled plate housing

The shelf is made of cold-rolled sheet stamping, stable and not easy to distort, with resist strikes, electrostatic spraying outer layer. Effective rust prevention, suitable for indoor and outdoor bad



### **Product Specification**

- Working Environment:
- Color: Green • Application: Parking Lot • OEM / ODM: Accepted • Arm Length: 1.5m • Operating Time: 3-6S • Voltage: DC24V /2A • LED Strip Power Supply:
  - Highlight:

12v/10A 1.5m Arm Parking Lot Barrier Gate, Customizable Parking Lot Barrier Gate, Adjustable Parking Lot Barrier Gate



**Our Product Introduction** 



# Product Description









# Specification

Usage

Colour:Green Boom Length:<=2M Voltage:DC24V Output Efficiency:40W Current:2A Insulation Class:F Gate Operation Time:3-6S Operation Lifetime:>=5 million times Temperature Range:-30°C to +60°C Humidity:85% or lower











# Packing & Delivery



To better ensure the safety of your goods, professional, environmentally friendly, convenient and efficient packaging services will be provided.

**Company Profile** 



Shenzhen Chengbang Electromechanical Industry Limited is a manufacturer specializing in the production of non-standard reducers and motors for road gates, gear reduction machines, aluminum shell motors and gate motors. We're the manufacturer of boom barrier mechanism in China more than 10 years. The current is more than 100 staffs and 3 factories.