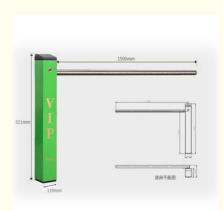

### **Product Specification**

- Working Environment:
- Color: Green • Application: Parking Lot • OEM / ODM: Accepted • Arm Length: 1.5m • Operating Time: 3-6S • Voltage: DC24V /2A • LED Strip Power Supply:
  - Highlight:

# Specification

Usage

Colour:Green Boom Length:<=2M Voltage:DC24V Output Efficiency:40W Current:2A Insulation Class:F Gate Operation Time:3-6S Operation Lifetime:>=5 million times Temperature Range:-30°C to +60°C Humidity:85% or lower