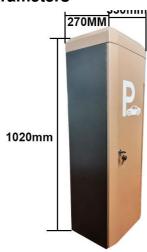

#### **Parameters**

| Technical               | Parameters     |
|-------------------------|----------------|
| Size                    | 330*270*1020mm |
| Power supply            | DC 24V         |
| Open/close speed        | 0.3s to 6s     |
| Working temperature     | -30~60°C       |
| Rated power             | 140w           |
| Motor rated speed       | 1500r/min      |
| Humidity                | <=85%          |
| Remote control distance | 30 m           |
| Max boom length         | 6m             |
| External power          | 220V 50/60HZ   |