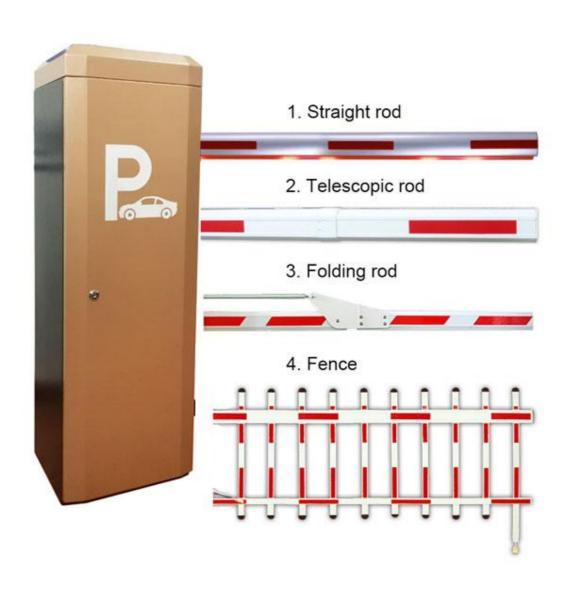

#### Product description

- 1.-The traffic barrier is widely used for the facilities of parking, traffic or toll system. 2.-Arms can be chosen from 1.5 meters to 6 meters.
- 3.-This type of barrier could match with direct boom( pole), fold boom Or fence boom..
- 4. When power off, we can lift up the boom arm by hand directly
- 5.-All the process is soft without any noise and shaking.
- 6.-Housing color: yellow,red ,blue,black,white (optional)
- 8.-Boom arm direction can be chosen leftward to rightward.
- 8.-Auto warming up, suitable for cold environment.