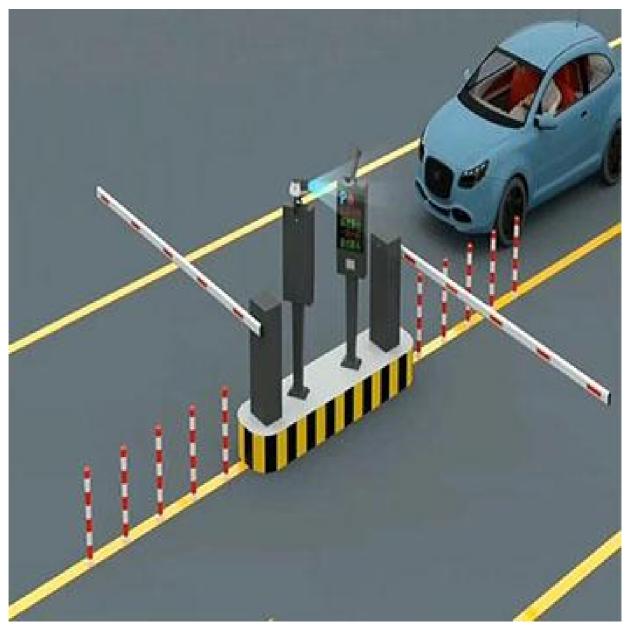

# Speed Automatic Boom Barrier for Vehicle Parking 1.5-6M Length -30-60C Road Security

#### Overview

18B

This barrier gate offer a reliable and efficient method to ensure pedestrian are allowed access to each area of space.

The compact structure makes it simple to construct a multiple lane set-up while the variety housing colors allows you to match this parking barrier perfectly to your parking lot.

#### Application:

Office Buildings. Shopping and mall Centers. Vehicle Parks. Distribution and Warehouse Facilities. Commercial and Industrial Facilities. Government Buildings. Stations