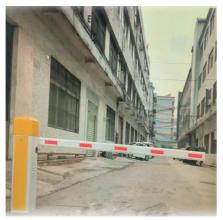

# Speed Automatic Boom Barrier for Vehicle Parking 1.5-6M Length -30-60C Road Security

#### Overview

18B

This barrier gate offer a reliable and efficient method to ensure pedestrian are allowed access to each area of space.

The compact structure makes it simple to construct a multiple lane set-up while the variety housing colors allows you to match this parking barrier perfectly to your parking lot.

#### Application:

Office Buildings. Shopping and mall Centers. Vehicle Parks. Distribution and Warehouse Facilities. Commercial and Industrial Facilities. Government Buildings. Stations