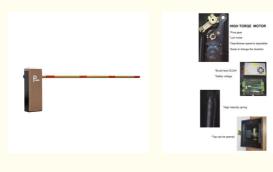

#### interior structure:

Big torque motor Collision resistant motor

**Toll station motor** 

# MCBF more 5 million times