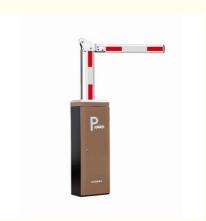

#### Overview

18B

This barrier gate offer a reliable and efficient method to ensure pedestrian are allowed access to each area of space.

The compact structure makes it simple to construct a multiple lane set-up while the variety housing colors allows you to match this parking barrier perfectly to your parking lot.

#### Product description

- 1.-The traffic barrier is widely used for the facilities of parking, traffic or toll system. 2.-Arms can be chosen from 1.5 meters to 6 meters.
- 3.-This type of barrier could match with direct boom( pole), fold boom Or fence boom..
- 4. When power off, we can lift up the boom arm by hand directly
- 5.-All the process is soft without any noise and shaking.
- 6.-Housing color: yellow,red ,blue,black,white (optional)
- 8.-Boom arm direction can be chosen leftward to rightward.
- 8.-Auto warming up, suitable for cold environment.

#### **Product picture**

Easy Operation, Quiet, Steady