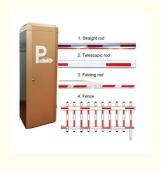

#### Product description

- 1.-The traffic barrier is widely used for the facilities of parking, traffic or toll system. 2.-Arms can be chosen from 1.5 meters to 6 meters.
- 3.-This type of barrier could match with direct boom( pole), fold boom Or fence boom..
- 4. When power off, we can lift up the boom arm by hand directly
- 5.-All the process is soft without any noise and shaking.
- 6.-Housing color: yellow,red ,blue,black,white (optional)
- 8.-Boom arm direction can be chosen leftward to rightward.
- 8.-Auto warming up, suitable for cold environment.