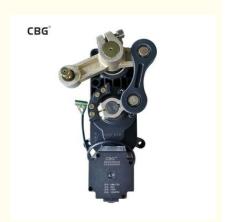

#### interior structure:

Big torque motor Collision resistant motor

**Toll station motor** 

# MCBF more 5 million times