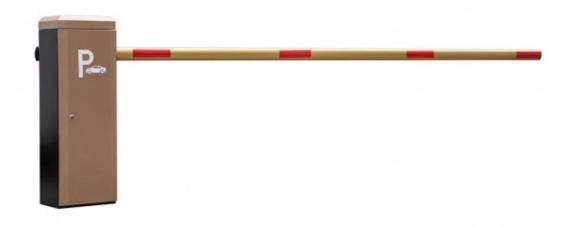

#### Overview

18B

This barrier gate offer a reliable and efficient method to ensure pedestrian are allowed access to each area of space.

The compact structure makes it simple to construct a multiple lane set-up while the variety housing colors allows you to match this parking barrier perfectly to your parking lot.

#### **Product picture**

Easy Operation, Quiet, Steady