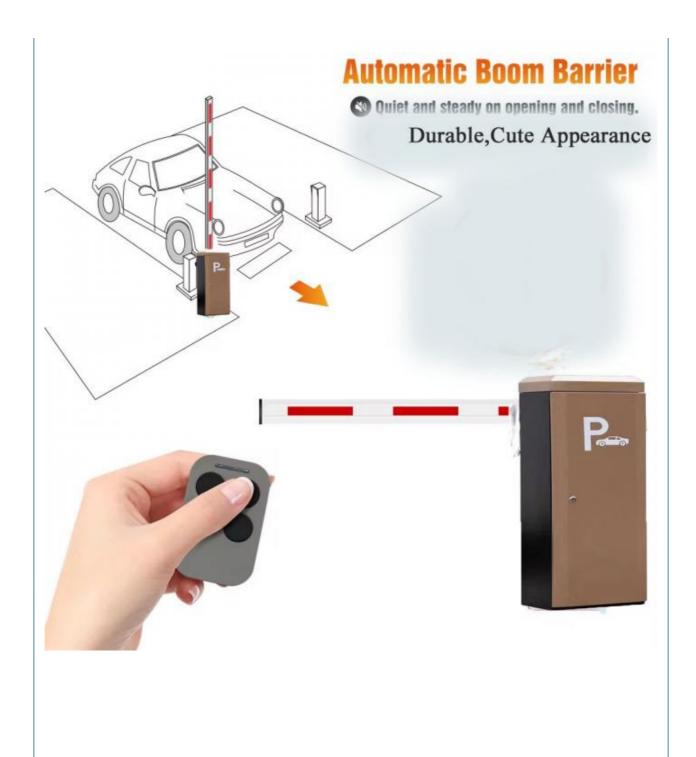

#### Overview

18B

This barrier gate offer a reliable and efficient method to ensure pedestrian are allowed access to each area of space.

The compact structure makes it simple to construct a multiple lane set-up while the variety housing colors allows you to match this parking barrier perfectly to your parking lot.

#### **Product picture**

Easy Operation, Quiet, Steady