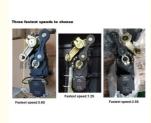

#### **Product Specification**

Working Temperature: -30-60°C
Power Supply: 140W
Usage: Outdoor
Boom Barrier Length: 1.5-6M
Work Voltage: DC-24V
Feature: Waterproof

• Operating Speed: 0.3-6s(Depend On Arm Length)

#### **Parameters**

| Technical               | Parameters     |
|-------------------------|----------------|
| Size                    | 330*270*1020mm |
| Power supply            | DC 24V         |
| Open/close speed        | 0.3s to 6s     |
| Working temperature     | -30~60°C       |
| Rated power             | 140w           |
| Motor rated speed       | 1500r/min      |
| Humidity                | <=85%          |
| Remote control distance | 30 m           |
| Max boom length         | 6m             |
| External power          | 220V 50/60HZ   |