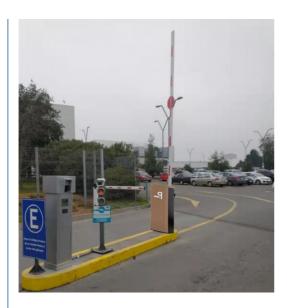

| 140w           |
| Motor rated speed       | 1500r/min      |
| Humidity                | <=85%          |
| Remote control distance | 30 m           |
| Max boom length         | 6m             |
| External power          | 220V 50/60HZ   |

#### **Product picture**













Easy Operation, Quiet, Steady



#### interior structure:



Big torque motor Collision resistant motor

**Toll station motor** 

# MCBF more 5 million times

### **Fast response**

Packing & Delivery

## The packaging of 18B unit motor







2.Cover with plastic and put the motor into the carton



3.Seal the carton with tape



To better ensure the safety of your goods, professional, environmentally friendly, convenient and efficient packaging services will be provided.

**Boom barrier projects** 





Exhibition



Certification



















#### **FAQ**

FAQ1. who are we? We are based in Guangdong, China, start from 2010,sell to Africa(2.00%). There are total about 101-200 people in our office. 2. how can we guarantee quality? Always a pre-production sample before mass production; Always final Inspection before shipment; 3.what can you buy from us? boom barrier,DC motor,gate road motor,car park barrier 4. why should you buy from us not from other suppliers? We're the manufacturer of boom barrier mechanism in China more than 10 years. The current is more than 100 staffs and 3 factories. We has professional equipment, assembly line production and quality assurance. We can customize according to customer needs. 5. what services can we provide? Accepted Delivery Terms: FOB,EXW Ac