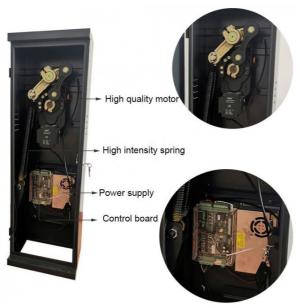

#### interior structure:

Big torque motor Collision resistant motor

**Toll station motor** 

# MCBF more 5 million times