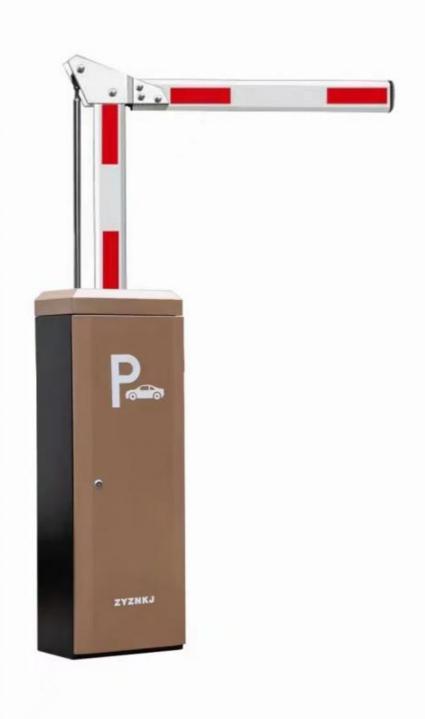

#### Overview

18B

This barrier gate offer a reliable and efficient method to ensure pedestrian are allowed access to each area of space.

The compact structure makes it simple to construct a multiple lane set-up while the variety housing colors allows you to match this parking barrier perfectly to your parking lot.

#### **Product picture**

Easy Operation, Quiet, Steady