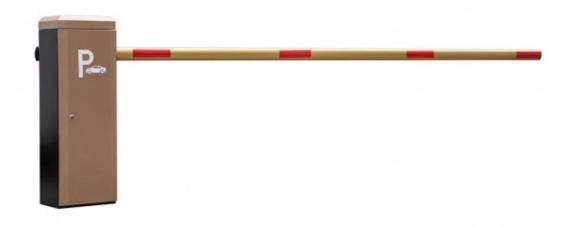

# Waterproof Automatic Barrier Gate 2.5-6m Length 0.3-6s Operating Speed For Parking