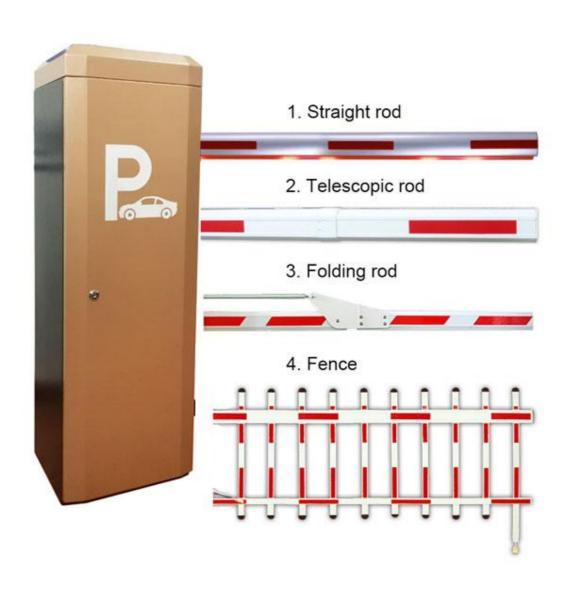

#### Product description

- 1. The traffic barrier is widely used for the facilities of parking, traffic or toll system.
- 2. Arms can be chosen from 1.5 meters to 6 meters.
- 3. This type of barrier could match with direct boom( pole), fold boom Or fence boom..
- 4. When power off, we can lift up the boom arm by hand directly
- 5. All the process is soft without any noise and shaking.
- 6. Housing color: yellow,red ,blue,black,white (optional)
- 8. Boom arm direction can be chosen leftward to rightward.
- 9. Auto warming up, suitable for cold environment.