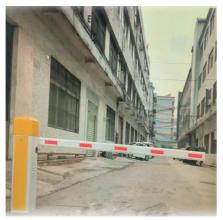

# Waterproof Automatic Barrier Gate 2.5-6m Length 0.3-6s Operating Speed For Parking

### **Product Specification**

Working Temperature: -30-60°C
Power Supply: 140W
Usage: Outdoor
Boom Barrier Length: 1.5-6M
Work Voltage: DC-24V
Feature: Waterproof

• Operating Speed: 0.3-6s(Depend On Arm Length)

#### Overview

18B

This barrier gate offer a reliable and efficient method to ensure pedestrian are allowed access to each area of space.

The compact structure makes it simple to construct a multiple lane set-up while the variety housing colors allows you to match this parking barrier perfectly to your parking lot.