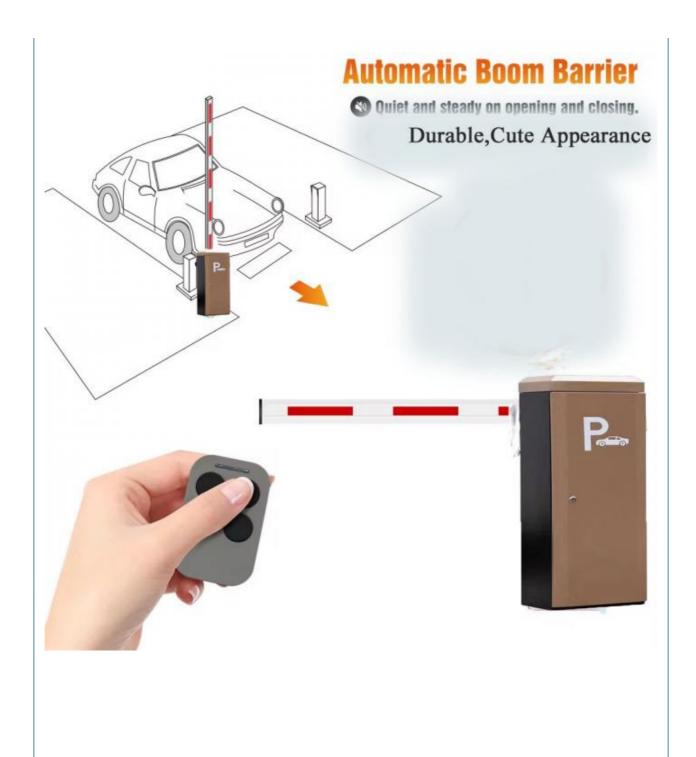

n lift up the boom arm by hand directly
- 5. All the process is soft without any noise and shaking.
- 6. Housing color: yellow,red ,blue,black,white (optional)
- 8. Boom arm direction can be chosen leftward to rightward.
- 9. Auto warming up, suitable for cold environment.

## **Application:**

Office Buildings.

Shopping and mall Centers.

Vehicle Parks.

Distribution and Warehouse Facilities.

Commercial and Industrial Facilities.

Government Buildings.

Stations

#### **Parameters**



# **Technical Parameters**

Size 330\*270\*1020mm

Power supply DC 24V

Open/close speed 0.3s to 6s

Working temperature -30~60°C

Rated power 140w

Motor rated speed 1500r/min

Humidity <=85%

Remote control distance

30 m

Max boom length 6m

External power 220V 50/60HZ

## **Product picture**













Easy Operation, Quiet, Steady



#### interior structure:



Big torque motor Collision resistant motor

**Toll station motor** 

# MCBF more 5 million times

# **Fast response**

Packing & Delivery

# The packaging of 18B unit motor



1.Put polyurethane foam inside



Cover with plastic and put the motor into the carton



3.Seal the carton with tape



To better ensure the safety of your goods, professional, environmentally friendly, convenient and efficient packaging services will be provided.

**Boom barrier projects** 





Exhibition



Certification



















#### **FAQ**

FAQ1. who are we? We are based in Guangdong, China, start from 2010,sell to Africa(2.00%). There are total about 101-200 people in our office. 2. how can we guarantee quality? Always a pre-production