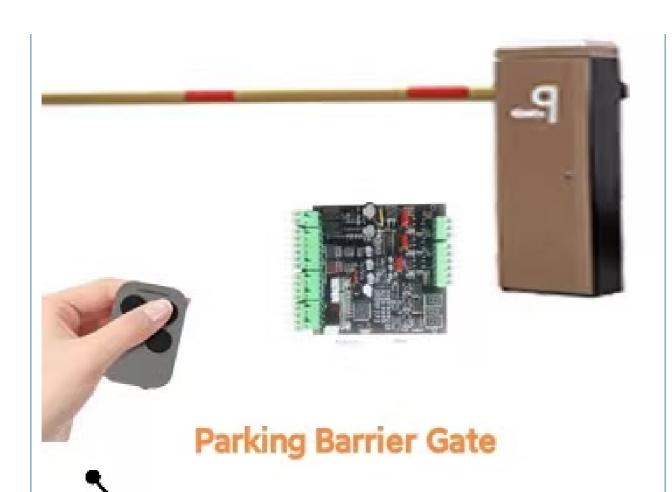

# Waterproof Automatic Barrier Gate 2.5-6m Length 0.3-6s Operating Speed For Parking

#### Product description

- 1. The traffic barrier is widely used for the facilities of parking, traffic or toll system.
- 2. Arms can be chosen from 1.5 meters to 6 meters.
- 3. This type of barrier could match with direct boom( pole), fold boom Or fence boom..
- 4. When power off, we can lift up the boom arm by hand directly
- 5. All the process is soft without any noise and shaking.
- 6. Housing color: yellow,red ,blue,black,white (optional)
- 8. Boom arm direction can be chosen leftward to rightward.
- 9. Auto warming up, suitable for cold environment.

#### interior structure:

Big torque motor Collision resistant motor

**Toll station motor** 