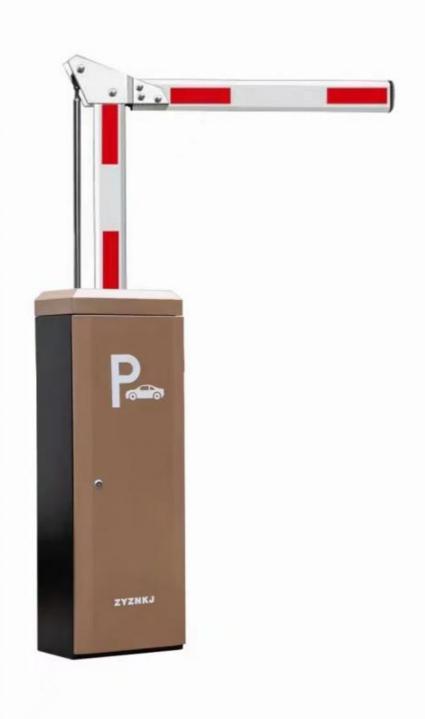

#### Overview

18B

This barrier gate offer a reliable and efficient method to ensure pedestrian are allowed access to each area of space.

The compact structure makes it simple to construct a multiple lane set-up while the variety housing colors allows you to match this parking barrier perfectly to your parking lot.

#### Product description

- 1. The traffic barrier is widely used for the facilities of parking, traffic or toll system.
- 2. Arms can be chosen from 1.5 meters to 6 meters.
- 3. This type of barrier could match with direct boom( pole), fold boom Or fence boom..
- 4. When power off, we can lift up the boom arm by hand directly
- 5. All the process is soft without any noise and shaking.
- 6. Housing color: yellow,red ,blue,black,white (optional)
- 8. Boom arm direction can be chosen leftward to rightward.
- 9. Auto warming up, suitable for cold environment.