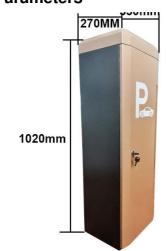

#### **Parameters**

# **Technical Parameters**

Size 330\*270\*1020mm

Power supply DC 24V

Open/close speed 0.3s to 6s

Working temperature -30~60°C

Rated power 140w

Motor rated speed 1500r/min

Humidity <=85%

Remote control distance

30 m

Max boom length 6m

External power 220V 50/60HZ