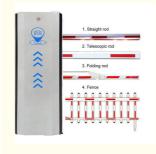

#### Product description

- 1. The traffic barrier is widely used for the facilities of parking, traffic or toll system.
- 2. Arms can be chosen from 1.5 meters to 6 meters.
- 3. This type of barrier could match with direct boom( pole), fold boom Or fence boom..
- 4. When power off, we can lift up the boom arm by hand directly
- 5. All the process is soft without any noise and shaking.
- 6. Housing color: yellow,red ,blue,black,white (optional)
- 8. Boom arm direction can be chosen leftward to rightward.
- 9. Auto warming up, suitable for cold environment.