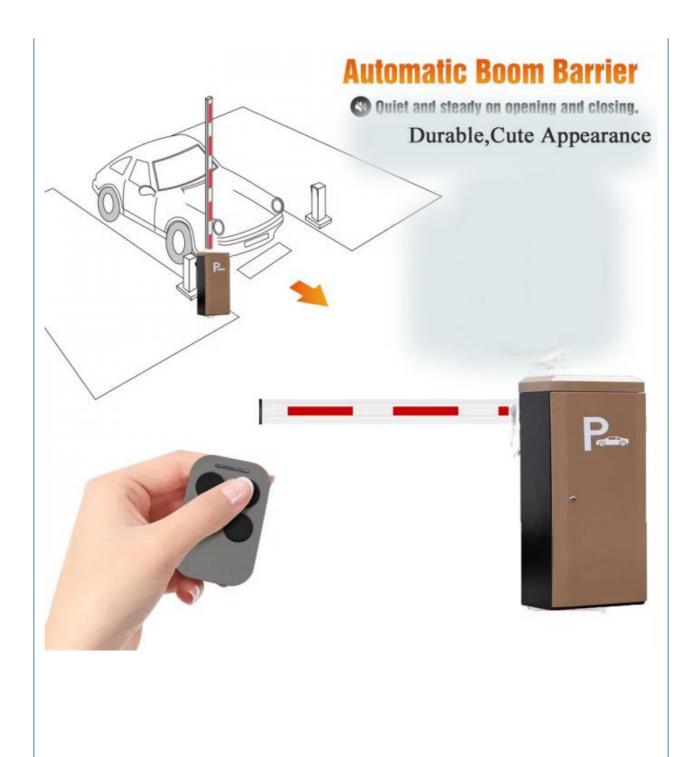

can lift up the boom arm by hand directly
- 5.-All the process is soft without any noise and shaking.
- 6.-Housing color: yellow,red ,blue,black,white (optional)
- 8.-Boom arm direction can be chosen leftward to rightward.
- 8.-Auto warming up, suitable for cold environment.

# **Application:**

Office Buildings.

Shopping and mall Centers.

Vehicle Parks.

Distribution and Warehouse Facilities.

Commercial and Industrial Facilities.

Government Buildings.

Stations

#### **Parameters**



# **Technical Parameters**

Size 330\*270\*1020mm

Power supply DC 24V

Open/close speed 0.3s to 6s

Working temperature -30~60°C

Rated power 140w

Motor rated speed 1500r/min

Humidity <=85%

Remote control distance

30 m

Max boom length 6m

External power 220V 50/60HZ

# **Product picture**













Easy Operation, Quiet, Steady



### interior structure:



Big torque motor Collision resistant motor

**Toll station motor** 

# MCBF more 5 million times

# **Fast response**

Packing & Delivery

# The packaging of 18B unit motor



1.Put polyurethane foam inside



Cover with plastic and put the motor into the carton



3.Seal the carton with tape



To better ensure the safety of your goods, professional, environmentally friendly, convenient and efficient packaging services will be provided.

**Boom barrier projects** 





Exhibition



Certification



















#### **FAQ**

FAQ1. who are we? We are based in Guangdong, China, start from 2010,sell to Africa(2.00%). There are total about 101-200 people in our office. 2. how can we guarantee quality? Always a pre-production