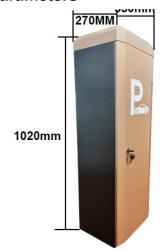

# **Technical Parameters**

Size 330\*270\*1020mm

Power supply DC 24V

Open/close speed 0.3s to 6s

Working temperature -30~60°C

Rated power 140w

Motor rated speed 1500r/min

Humidity <=85%