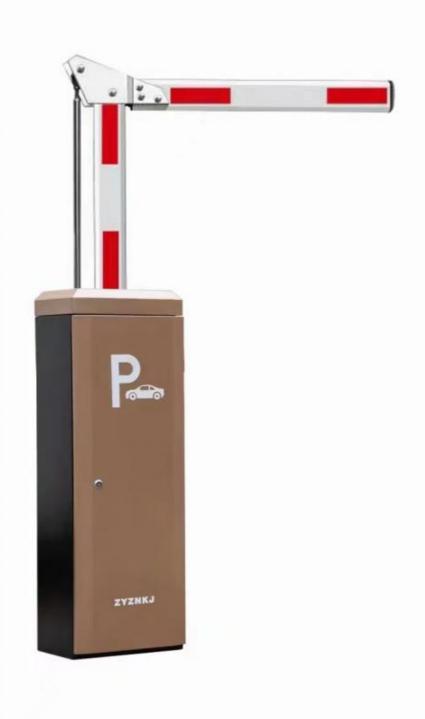

#### Overview

18B

This barrier gate offer a reliable and efficient method to ensure pedestrian are allowed access to each area of space.

The compact structure makes it simple to construct a multiple lane set-up while the variety housing colors allows you to match this parking barrier perfectly to your parking lot.

# Product description

- 1.-The traffic barrier is widely used for the facilities of parking, traffic or toll system.
- 2.-Arms can be chosen from 1.5 meters to 6 meters.
- 3.-This type of barrier could match with direct boom( pole), fold boom Or fence boom..
- 4. When power off, we can lift up the boom arm by hand directly
- 5.-All the process is soft without any noise and shaking.
- 6.-Housing color: yellow,red ,blue,black,white (optional)
- 8.-Boom arm direction can be chosen leftward to rightward.
- 8.-Auto warming up, suitable for cold environment.