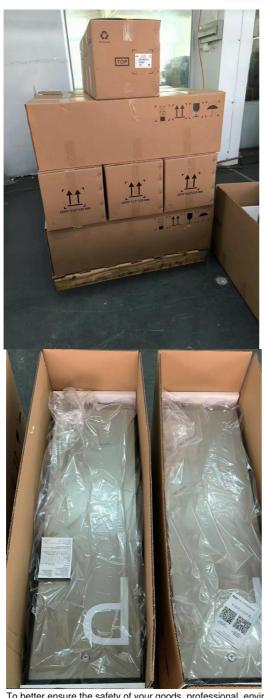

# The packaging of 18B unit motor

1.Put polyurethane foam inside

Cover with plastic and put the motor into the carton

3.Seal the carton with tape

To better ensure the safety of your goods, professional, environmentally friendly, convenient and efficient packaging services will be provided.