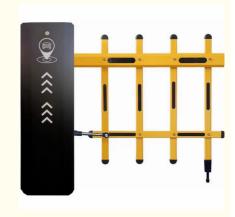

#### Overview

18B

This barrier gate offer a reliable and efficient method to ensure pedestrian are allowed access to each area of space.

The compact structure makes it simple to construct a multiple lane set-up while the variety housing colors allows you to match this parking barrier perfectly to your parking lot.

# Product description

- 1.-The traffic barrier is widely used for the facilities of parking, traffic or toll system.
- 2.-Arms can be chosen from 1.5 meters to 6 meters.
- 3.-This type of barrier could match with direct boom( pole), fold boom Or fence boom..
- 4. When power off, we can lift up the boom arm by hand directly
- 5.-All the process is soft without any noise and shaking.
- 6.-Housing color: yellow,red ,blue,black,white (optional)
- 8.-Boom arm direction can be chosen leftward to rightward.
- 8.-Auto warming up, suitable for cold environment.