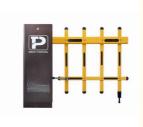

#### Overview

18B

This barrier gate offer a reliable and efficient method to ensure pedestrian are allowed access to each area of space.

The compact structure makes it simple to construct a multiple lane set-up while the variety housing colors allows you to match this parking barrier perfectly to your parking lot.

# Product description

- 1.-The traffic barrier is widely used for the facilities of parking, traffic or toll system.
- 2.-Arms can be chosen from 1.5 meters to 6 meters.
- 3.-This type of barrier could match with direct boom( pole), fold boom Or fence boom..
- 4. When power off, we can lift up the boom arm by hand directly
- 5.-All the process is soft without any noise and shaking.
- 6.-Housing color: yellow,red ,blue,black,white (optional)
- 8.-Boom arm direction can be chosen leftward to rightward.
- 8.-Auto warming up, suitable for cold environment.