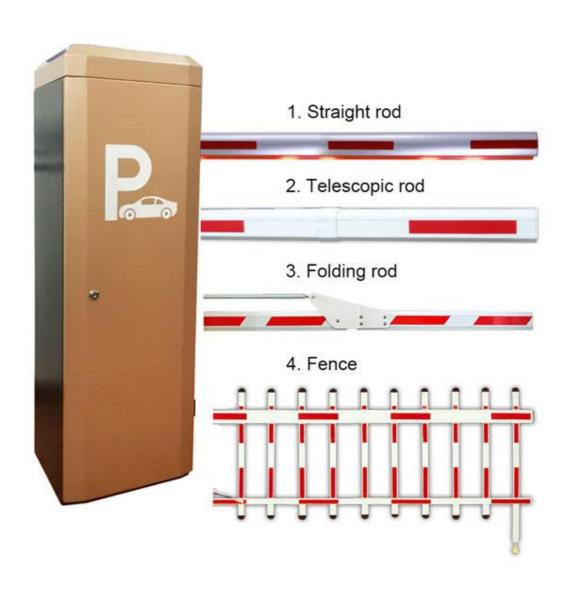

# Product description

- 1.-The traffic barrier is widely used for the facilities of parking, traffic or toll system.
- 2.-Arms can be chosen from 1.5 meters to 6 meters.
- 3.-This type of barrier could match with direct boom( pole), fold boom Or fence boom..
- 4. When power off, we can lift up the boom arm by hand directly
- 5.-All the process is soft without any noise and shaking.
- 6.-Housing color: yellow,red ,blue,black,white (optional)
- 8.-Boom arm direction can be chosen leftward to rightward.
- 8.-Auto warming up, suitable for cold environment.