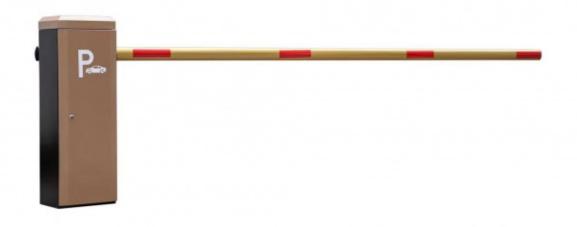

#### Overview

18B

This barrier gate offer a reliable and efficient method to ensure pedestrian are allowed access to each area of space.

The compact structure makes it simple to construct a multiple lane set-up while the variety housing colors allows you to match this parking barrier perfectly to your parking lot.

# Product description

- 1.-The traffic barrier is widely used for the facilities of parking, traffic or toll system.
- 2.-Arms can be chosen from 1.5 meters to 6 meters.
- 3.-This type of barrier could match with direct boom( pole), fold boom Or fence boom..
- 4. When power off, we can lift up the boom arm by hand directly
- 5.-All the process is soft without any noise and shaking.
- 6.-Housing color: yellow,red ,blue,black,white (optional)
- 8.-Boom arm direction can be chosen leftward to rightward.
- 8.-Auto warming up, suitable for cold environment.