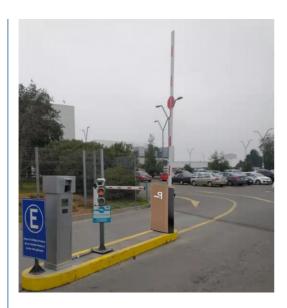

#### Overview

18B

This barrier gate offer a reliable and efficient method to ensure pedestrian are allowed access to each area of space.

The compact structure makes it simple to construct a multiple lane set-up while the variety housing colors allows you to match this parking barrier perfectly to your parking lot.

# **Application:**

Office Buildings.

Shopping and mall Centers.

Vehicle Parks.

Distribution and Warehouse Facilities.

Commercial and Industrial Facilities.

Government Buildings.

Stations