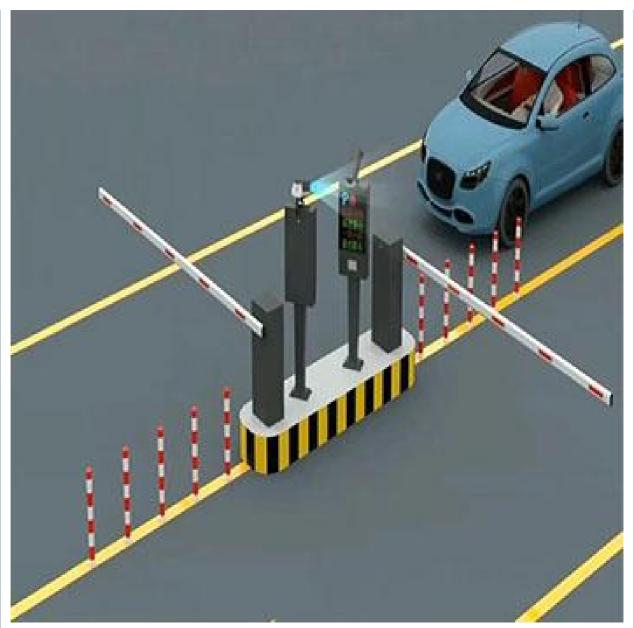

# **Application:**

Office Buildings.

Shopping and mall Centers.

Vehicle Parks.

Distribution and Warehouse Facilities.

Commercial and Industrial Facilities.

Government Buildings.

Stations

#### Overview

18B

This barrier gate offer a reliable and efficient method to ensure pedestrian are allowed access to each area of space.

The compact structure makes it simple to construct a multiple lane set-up while the variety housing colors allows you to match this parking barrier perfectly to your parking lot.