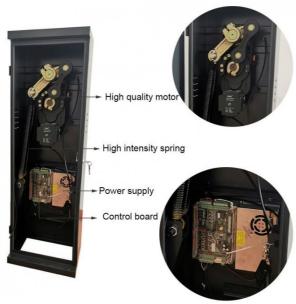

### interior structure:

Big torque motor Collision resistant motor

**Toll station motor** 

# MCBF more 5 million times