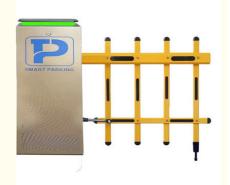

# Product description

- 1.-The traffic barrier is widely used for the facilities of parking, traffic or toll system.
- 2.-Arms can be chosen from 1.5 meters to 6 meters.
- 3.-This type of barrier could match with direct boom( pole), fold boom Or fence boom..
- 4. When power off, we can lift up the boom arm by hand directly
- 5.-All the process is soft without any noise and shaking.
- 6.-Housing color: yellow,red ,blue,black,white (optional)
- 8.-Boom arm direction can be chosen leftward to rightward.
- 8.-Auto warming up, suitable for cold environment.

# **Application:**

Office Buildings.

Shopping and mall Centers.

Vehicle Parks.

Distribution and Warehouse Facilities.

Commercial and Industrial Facilities.

Government Buildings.

Stations