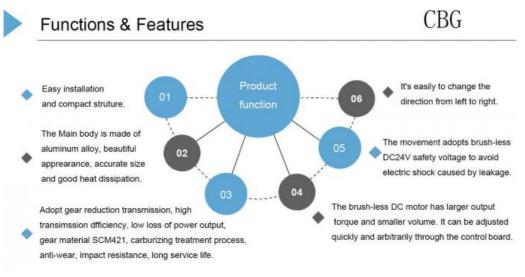

| 5 Million Times |
| 1.5m            |
| 3-6S            |
|                 |

DC24V /2A

2m Boom Gate Motor, 2m Boom Parking Barrier Gate, Parking Boom Gate Motor



### More Images



|   | 1500mm |       |
|---|--------|-------|
| v |        | ike o |
| I |        | - T   |
|   |        |       |
|   |        |       |





for more products please visit us on automaticbarriersgates.com

Small Parking Barrier Gate Mechanism 2m LED Boom Barrier For Working Environment -30-60

### **Product Description**



**Our Product Introduction** 







## Specification

Usage

Colour:Green Boom Length:<=2M Voltage:DC24V Output Efficiency:40W Current:2A Insulation Class:F Gate Operation Time:3-6S Operation Lifetime:>=5 million times Temperature Range:-30°C to +60°C Humidity:85% or lower











## Packing & Delivery



To better ensure the safety of your goods, professional, environmentally friendly, convenient and efficient packaging services will be provided.

**Company Profile** 



Shenzhen Chengbang Electromechanical Industry Limited is a manufacturer specializing in the production of non-standard reducers and motors for road gates, gear reduction machines, aluminum shell motors and gate motors. We're the manufacturer of boom barrier mechanism in China more than 10 years. The current is more than 100 staffs and 3 factories. We can customize according to customer needs.

Factory View



Visit Factory



### FAQ

#### 1. who are we?

We are based in Guangdong, China, start from 2010, sell to Africa (2.00%). There are total about 101-200 people in our office.

#### 2. how can