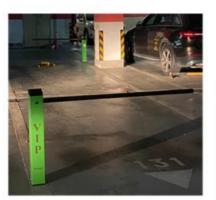

# 2m Boom Gate Motor LED Parking Barrier Gate For Working Environment -30-60

## **Product Specification**

- Working Environment:
- Color:
- Application:
- OEM / ODM:
- MCBF:
- Arm Length:
- Operating Time:
- Voltage:
- Highlight:

| -30 ~60         |
|-----------------|
| Green           |
| Parking Lot     |
| Accepted        |
| 5 Million Times |
| 1.5m            |
| 3-6S            |
|                 |

Small Parking Barrier Gate Mechanism 2m LED Boom Barrier For Working Environment -30-60