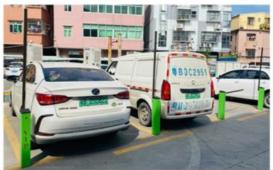

## **Product Specification**

- Working Environment:
- Color:
- Application:
- OEM / ODM:
- MCBF:
- Arm Length:
- Operating Time:
- Voltage:
- Highlight:

| -30 ~60         |
|-----------------|
| Green           |
| Parking Lot     |
| Accepted        |
| 5 Million Times |
| 1.5m            |
| 3-6S            |
|                 |

Small Parking Barrier Gate Mechanism 2m LED Boom Barrier For Working Environment -30-60