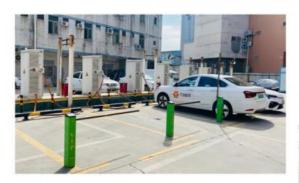

## **Product Specification**

- Working Environment:
- Color:
- Application:
- OEM / ODM:
- MCBF:
- Arm Length:
- Operating Time:
- Voltage:
- Highlight:

| -30 ~60         |
|-----------------|
| Green           |
| Parking Lot     |
| Accepted        |
| 5 Million Times |
| 1.5m            |
| 3-6S            |
|                 |

## Specification

Usage

Colour:Green Boom Length:<=2M Voltage:DC24V Output Efficiency:40W Current:2A Insulation Class:F Gate Operation Time:3-6S Operation Lifetime:>=5 million times Temperature Range:-30°C to +60°C Humidity:85% or lower