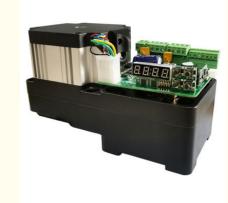

## **Product Specification**

- Working Environment:
- Color:
- Application:
- OEM / ODM:
- MCBF:
- Arm Length:
- Operating Time:
- Voltage:
- Highlight:

| -30 ~60         |
|-----------------|
| Green           |
| Parking Lot     |
| Accepted        |
| 5 Million Times |
| 1.5m            |
| 3-6S            |
|                 |

DC24V /2A

2m Boom Gate Motor, 2m Boom Parking Barrier Gate, Parking Boom Gate Motor

## Specification

Usage

Colour:Green Boom Length:<=2M Voltage:DC24V Output Efficiency:40W Current:2A Insulation Class:F Gate Operation Time:3-6S Operation Lifetime:>=5 million times Temperature Range:-30°C to +60°C Humidity:85% or lower