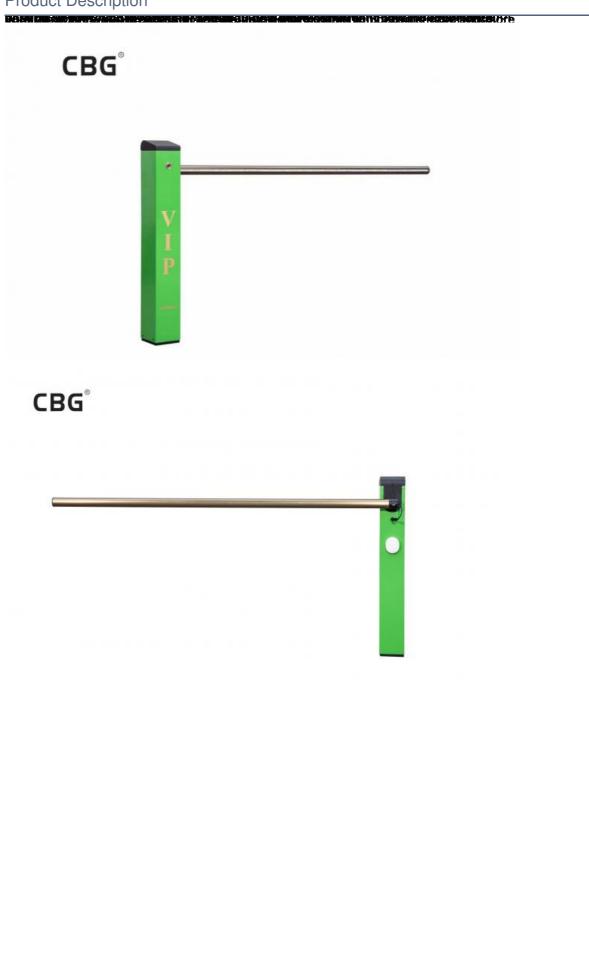

## **Product Specification**

- Working Environment:
- Color:
- Application:
- OEM / ODM:
- MCBF:
- Arm Length:
- Operating Time:
- Voltage:
- Highlight:

| -30 ~60         |
|-----------------|
| Green           |
| Parking Lot     |
| Accepted        |
| 5 Million Times |
| 1.5m            |
| 3-6S            |
|                 |

## Specification

Usage

Colour:Green Boom Length:<=2M Voltage:DC24V Output Efficiency:40W Current:2A Insulation Class:F Gate Operation Time:3-6S Operation Lifetime:>=5 million times Temperature Range:-30°C to +60°C Humidity:85% or lower