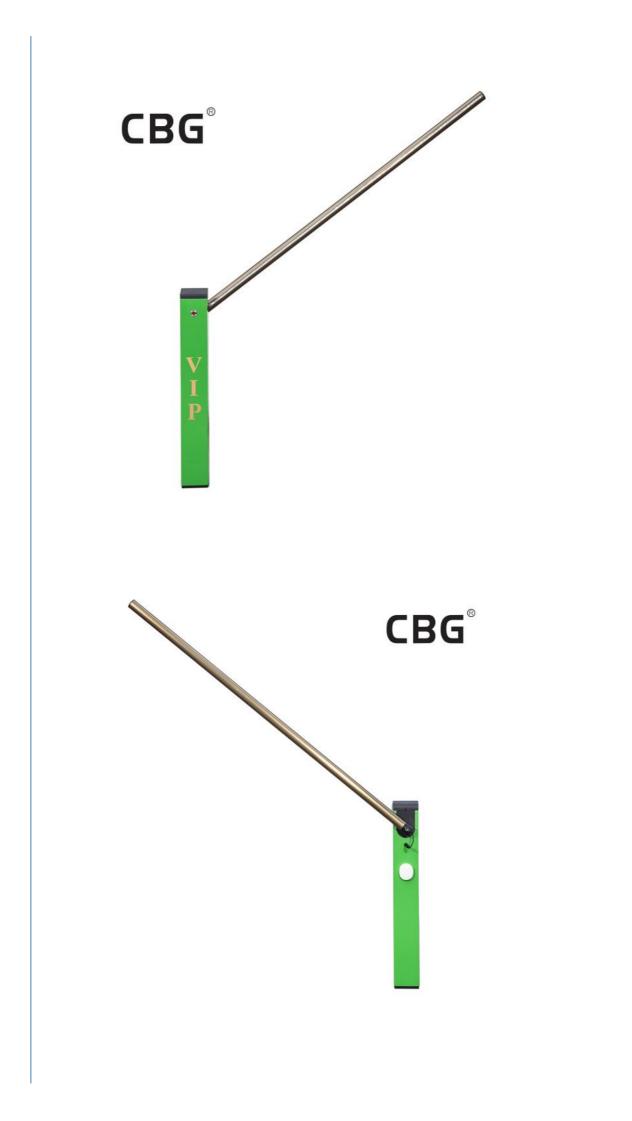

## **Product Specification**

- Working Environment:
- Color:
- Application:
- OEM / ODM:
- MCBF:
- Arm Length:
- Operating Time:
- Voltage:
- Highlight:

| -30 ~60         |
|-----------------|
| Green           |
| Parking Lot     |
| Accepted        |
| 5 Million Times |
| 1.5m            |
| 3-6S            |
|                 |

## Specification

Usage

Colour:Green Boom Length:<=2M Voltage:DC24V Output Efficiency:40W Current:2A Insulation Class:F Gate Operation Time:3-6S Operation Lifetime:>=5 million times Temperature Range:-30°C to +60°C Humidity:85% or lower