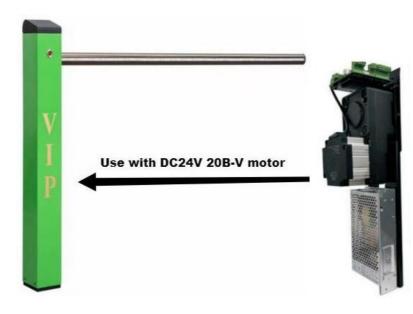

# 2m Boom Gate Motor LED Parking Barrier Gate For Working Environment -30-60

## **Product Specification**

- Working Environment:
- Color:
- Application:
- OEM / ODM:
- MCBF:
- Arm Length:
- Operating Time:
- Voltage:
- Highlight:

| -30 ~60         |
|-----------------|
| Green           |
| Parking Lot     |
| Accepted        |
| 5 Million Times |
| 1.5m            |
| 3-6S            |
|                 |

DC24V /2A

2m Boom Gate Motor, 2m Boom Parking Barrier Gate, Parking Boom Gate Motor