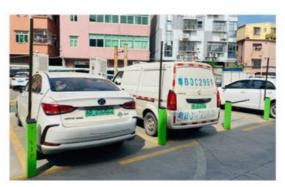

#### More Images

#### **Product Description**

3s Automatic Parking Barrier For Car Driveway Versatile And Customizable Options