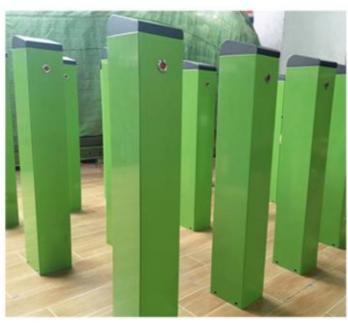

#### More Images

#### Small Parking Lot Barrier Gate

Compact structure Beautiful appearance Easy installation Small volume Good heat dissipation Large output torque