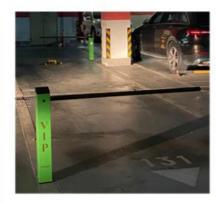

#### More Images

#### **Product Description**

3s Automatic Parking Barrier For Car Driveway Versatile And Customizable Options