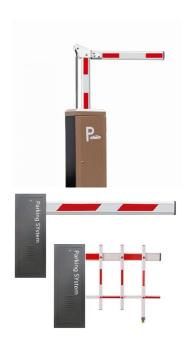

## 3s Automatic Parking Barrier Gate Customizable For Car Driveway

#### **Product Description**

3s Automatic Parking Barrier For Car Driveway Versatile And Customizable Options

#### Small Parking Lot Barrier Gate

Compact structure Beautiful appearance Easy installation Small volume Good heat dissipation Large output torque