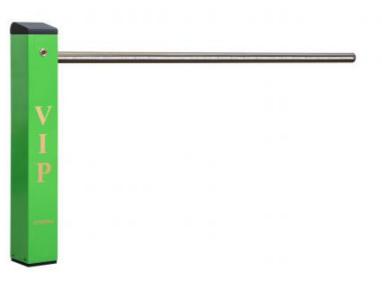

## 3s Automatic Parking Barrier Gate Customizable For Car Driveway

#### **Product Description**

3s Automatic Parking Barrier For Car Driveway Versatile And Customizable Options

#### Small Parking Lot Barrier Gate

Compact structure Beautiful appearance Easy installation Small volume Good heat dissipation Large output torque