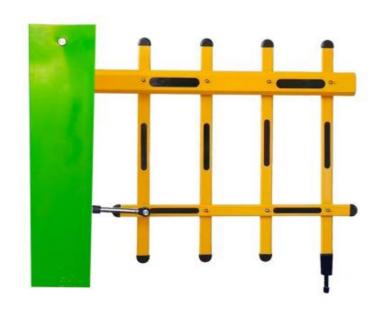

operational strategies and improve the overall service level.

#### Company Profile

#### Small Parking Lot Barrier Gate



Compact structure Beautiful appearance Easy installation Small volume Good heat dissipation Large output torque



#### **Technical Parameters**

Size 110\*141\*821mm

Power supply DC24V

Open/close speed 3-6s

Working temperature

-30~60°C

Rated power

40-60W

Humidity

90% no condensation

Remote control

distance

>=30m

Max boom length 2m



# 道闸参数

### 源头厂家 质量有保障



| 产品型号 | ZYVIP道闸     |
|------|-------------|
| 产品机芯 | 一体直流无刷机芯    |
| 产品主板 | 直流无刷道闸控制器   |
| 闸杆   | 圆杆1.5米(带灯条) |
| 灯带电源 | 12V/10A     |

| 机箱尺寸 | 110*141*821mm |
|------|---------------|
| 电机功率 | 60W           |
| 外接电源 | 220v 50/60HZ  |
| 环境温度 | -30~60°C      |
| 运行方式 | 遥控、按键         |





















Usage











Packing & Delivery



To better ensure the safety of your goods, professional, environmentally friendly, convenient and efficient packaging services will be provided.

#### Similar products





#### Certification



















visit factory



Exhibition



FAQ1. who are we? We are based in Guangdong, China, start from 2010,sell to Africa(2.00%). There are total about 101-200 people in our office. 2. how can we guarantee quality? Always a pre-production sample before mass production; Always final Inspection before shipment; 3. what can you buy from us? boom barrier,DC motor,gate road motor,car park barrier 4. why should you buy from us not from other suppliers? We're the manufacturer of boom barrier mechanism in China more than 10 years. The current is more