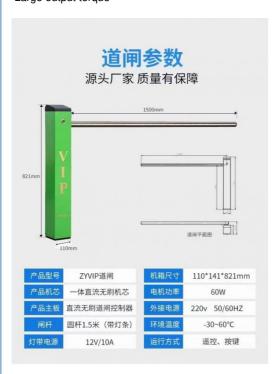

# 道闸参数

### 源头厂家 质量有保障

| 产品型号 | ZYVIP道闸     |
|------|-------------|
| 产品机芯 | 一体直流无刷机芯    |
| 产品主板 | 直流无刷道闸控制器   |
| 闸杆   | 圆杆1.5米(带灯条) |
| 灯带电源 | 12V/10A     |

| 机箱尺寸 | 110*141*821mm |
|------|---------------|
| 电机功率 | 60W           |
| 外接电源 | 220v 50/60HZ  |
| 环境温度 | -30~60°C      |
| 运行方式 | 遥控、按键         |