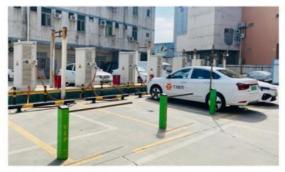

#### **Product Description**

3s Automatic Parking Barrier For Car Driveway Versatile And Customizable Options

#### Overview