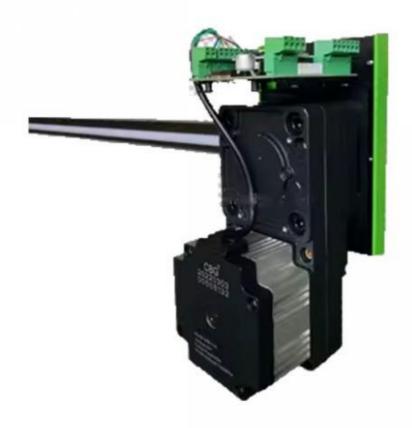

# Thickened cold rolled plate housing The shelf is made of cold-rolled sheet stamping, stable and not easy to distort, with resist strikes, electrostatic spraying outer layer. Effective rust prevention, suitable for indoor and outdoor bad environment Simple ,beautiful appearance Water-proof,rust resistence Duarble Service

#### Small Parking Lot Barrier Gate

Compact structure Beautiful appearance Easy installation Small volume Good heat dissipation Large output torque