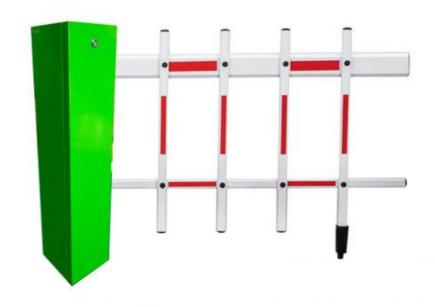

ze operational strategies and improve the overall service level.

#### Company Profile

#### Small Parking Lot Barrier Gate



Compact structure Beautiful appearance Easy installation Small volume Good heat dissipation Large output torque



#### **Technical Parameters**

Size 110\*141\*821mm

Power supply DC24V

Open/close speed 3-6s

Working temperature

-30~60°C

Rated power

40-60W

Humidity

90% no condensation

Remote control

distance

>=30m

Max boom length 2m



# 道闸参数

### 源头厂家 质量有保障



| 产品型号 | ZYVIP道闸     |
|------|-------------|
| 产品机芯 | 一体直流无刷机芯    |
| 产品主板 | 直流无刷道闸控制器   |
| 闸杆   | 圆杆1.5米(带灯条) |
| 灯带电源 | 12V/10A     |

| 机箱尺寸 | 110*141*821mm |
|------|---------------|
| 电机功率 | 60W           |
| 外接电源 | 220v 50/60HZ  |
| 环境温度 | -30~60°C      |
| 运行方式 | 遥控、按键         |





















Usage











Packing & Delivery



To better ensure the safety of your goods, professional, environmentally friendly, convenient and efficient packaging services will be provided.

#### Similar products





#### Certification



















visit factory



Exhibition



FAQ1. who are we? We are based in Guangdong, China, start from 2010,sell to Africa(2.00%). There are total about 101-200 people in our office. 2. how can we guarantee quality? Always a pre-production sample before mass production; Always final Inspection before shipment; 3. what can you buy from us? boom barrier,DC motor,gate road motor,car park barrier 4. why should you buy from us not from other suppliers? We're the manufacturer of boom barrier mechanism in China more than 10 years. The current is mo