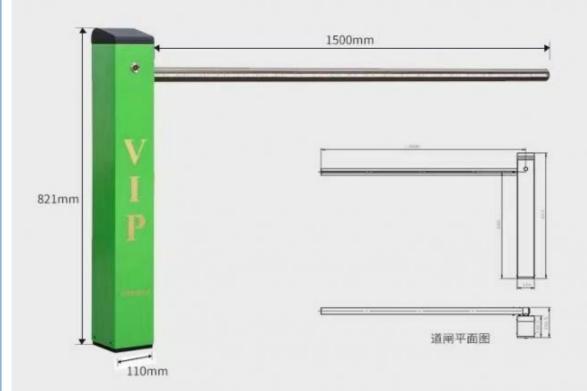

#### **Technical Parameters**

Size 110\*141\*821mm

Power supply DC24V

Open/close speed 3-6s

Working temperature

-30~60°C

Rated power

40-60W

Humidity

90% no condensation

Remote control

distance

>=30m

Max boom length 2m

# 道闸参数

### 源头厂家 质量有保障

| 产品型号 | ZYVIP道闸     |
|------|-------------|
| 产品机芯 | 一体直流无刷机芯    |
| 产品主板 | 直流无刷道闸控制器   |
| 闸杆   | 圆杆1.5米(带灯条) |
| 灯带电源 | 12V/10A     |

| 机箱尺寸 | 110*141*821mm |
|------|---------------|
| 电机功率 | 60W           |
| 外接电源 | 220v 50/60HZ  |
| 环境温度 | -30~60°C      |
| 运行方式 | 遥控、按键         |