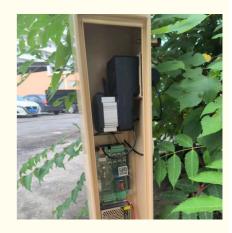

# Thickened cold rolled plate housing The shelf is made of cold-rolled sheet stamping, stable and not easy to distort, with resist strikes, electrostatic spraying outer layer. Effective rust prevention, suitable for indoor and outdoor bad environment Simple ,beautiful appearance Water-proof,rust resistence Duarble Service