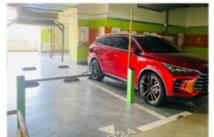

#### More Images

#### **Product Description**

3s Automatic Parking Barrier For Car Driveway Versatile And Customizable Options