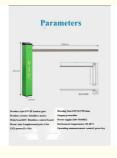

#### **Technical Parameters**

Size 110\*141\*821mm

Power supply DC24V

Open/close speed 3-6s

Working temperature

-30~60°C

Rated power

40-60W

Humidity

90% no condensation

Remote control

distance

>=30m

Max boom length 2m