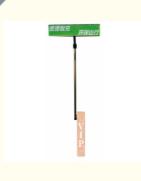

#### **Product Specification**

Power Supply: DC 24VMax Arm Length: 2mPower: 40-60w

Warranty: 2 Year Guarantee
Application: Parking Lot
Feature: Durable
Working Environment: -30 ~ +60
Speed: 3-6s

Operating Life: >= 5 MillionAltitude: <1000m</li>

Humidity

90% no condensation

Remote control

distance

>=30m

Max boom length 2m