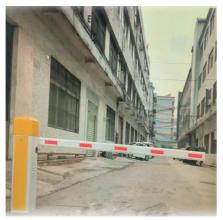

# Highway Toll Exit Automatic Barrier Gate For 30-60C Insulation Level F **Weather Resistant**

# Highway Toll Exit Barrier Gate For 30-60C Insulation Level F And Weather Resistance

#### Overview

What are Boom Barriers?

Barriers or boom barrier gates are horizontal arms or poles that manage the flow of vehicles by allowing or preventing them from passing through. The anti-collision fence replaces the traditional manual anti-collision fence and adopts automatic anti-collision fence. Considering the current situation, we can see the digitization of road traffic control and management systems, as well as the digitization of various aspects that require automatic boom barriers.

#### Product description

- 1. The traffic barrier is widely used for the facilities of parking, traffic or toll system.
- 2. Arms can be chosen from 1.5 meters to 6 meters.
- 3. This type of barrier could match with direct boom( pole), fold boom Or fence boom..
- 4. When power off, we can lift up the boom arm by hand directly
- 5. All the process is soft without any noise and shaking.
- 6. Housing color: yellow,red ,blue,black,white (optional)
- 8. Boom arm direction can be chosen leftward to rightward.
- 8. Auto warming up, suitable for cold environment.