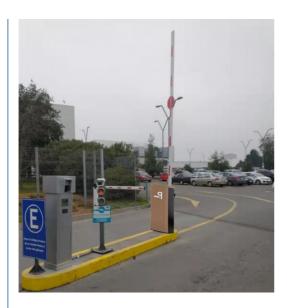

0mm

Power supply DC 24V

Open/close speed 0.3s to 6s

Working temperature -30~60°C

Rated power 140w

Motor rated speed 1500r/min

Humidity <=85%

Remote control distance

30 m

Max boom length 6m

External power 220V 50/60HZ

### **Product picture**















Easy Operation, Quiet, Steady



#### interior structure:



Big torque motor Collision resistant motor

**Toll station motor** 

# MCBF more 5 million times

## **Fast response**

Packing & Delivery

# The packaging of 18B unit motor



1.Put polyurethane foam inside



Cover with plastic and put the motor into the carton



3.Seal the carton with tape



To better ensure the safety of your goods, professional, environmentally friendly, convenient and efficient packaging services will be provided.

**Boom barrier projects** 





Exhibition



Certification



















#### **FAQ**

FAQ1. who are we? We are based in Guangdong, China, start from 2010,sell to Africa(2.00%). There are total about 101-200 people in our office. 2. how can we guarantee quality? Always a pre-production sample before mass production; Always final Inspection before shipment; 3.what can you buy from us? boom barrier,DC motor,gate road motor,car park barrier 4. why should you buy from us not from other suppliers? We're the manufacturer of boom barrier mechanism in China more than 10 years. The current is more than 100 staffs and 3 factories. We has professional equipment, assembly line production and quality assurance. We can customize according to customer needs. 5. what services can we provide? Accepted Delivery Terms: FOB,EXW Ac