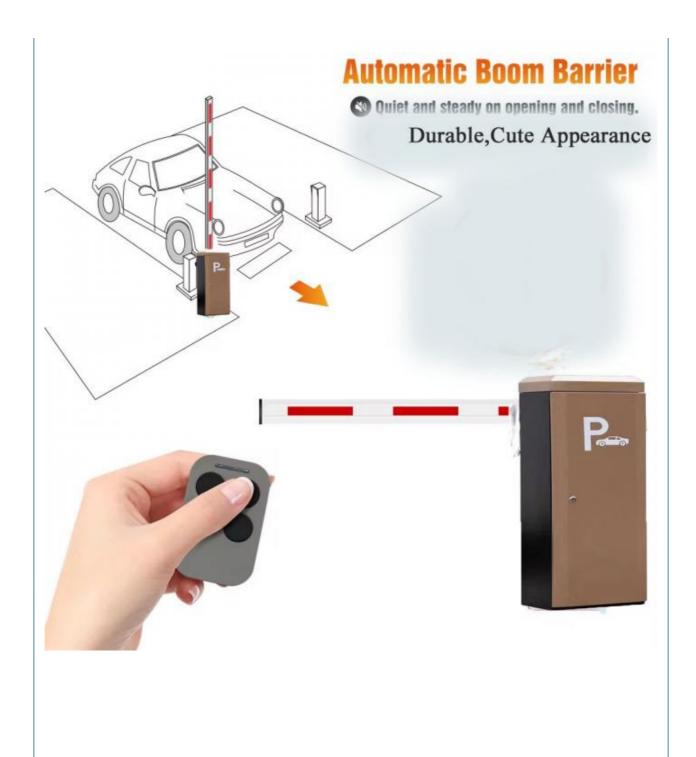

up the boom arm by hand directly
- 5. All the process is soft without any noise and shaking.
- 6. Housing color: yellow,red ,blue,black,white (optional)
- 8. Boom arm direction can be chosen leftward to rightward.
- 8. Auto warming up, suitable for cold environment.

#### **Application:**

Office Buildings.

Shopping and mall Centers.

Vehicle Parks.

Distribution and Warehouse Facilities.

Commercial and Industrial Facilities.

Government Buildings.

Stations

#### **Parameters**



## **Technical Parameters**

Size 330\*270\*1020mm

Power supply DC 24V

Open/close speed 0.3s to 6s

Working temperature -30~60°C

Rated power 140w

Motor rated speed 1500r/min

Humidity <=85%

Remote control distance

30 m

Max boom length 6m

External power 220V 50/60HZ

### **Product picture**















Easy Operation, Quiet, Steady



#### interior structure:



Big torque motor Collision resistant motor

**Toll station motor** 

# MCBF more 5 million times

## **Fast response**

Packing & Delivery

# The packaging of 18B unit motor



1.Put polyurethane foam inside



Cover with plastic and put the motor into the carton



3.Seal the carton with tape



To better ensure the safety of your goods, professional, environmentally friendly, convenient and efficient packaging services will be provided.

**Boom barrier projects** 





Exhibition



Certification



















#### **FAQ**

FAQ1. who are we? We are based in Guangdong, China, start from 2010,sell to Africa(2.00%). There are total about 101-200 people in our office. 2. how can we guarantee quality? Always a pre-productio