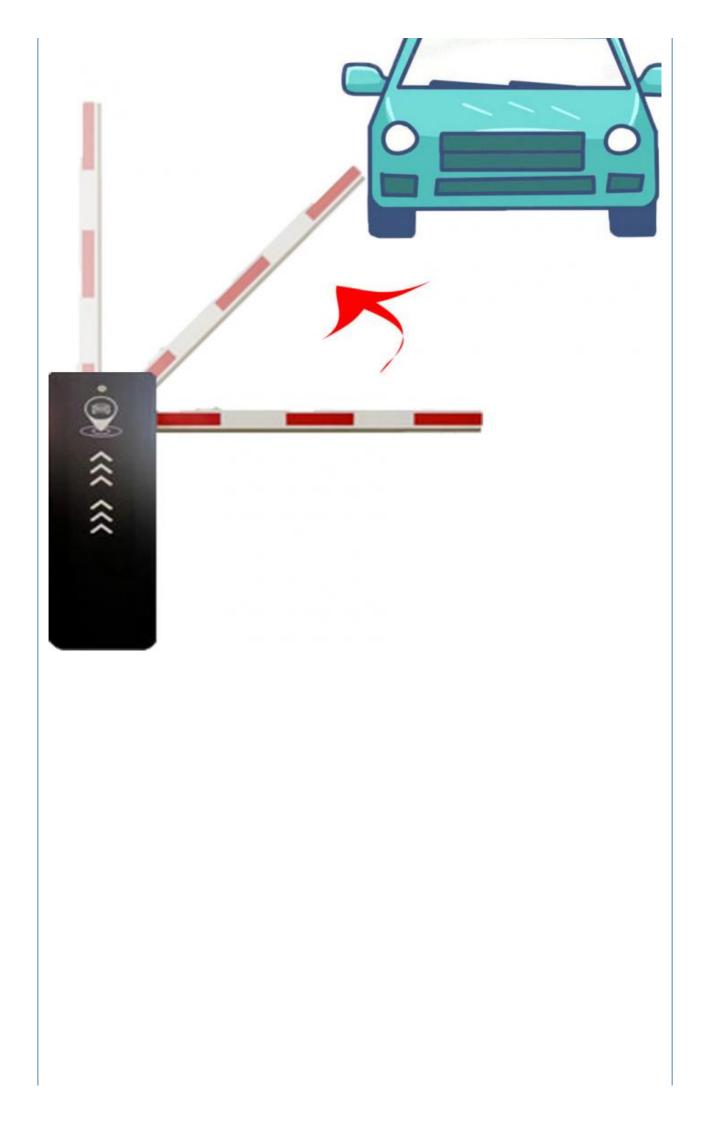

ft up the boom arm by hand directly
- 5. All the process is soft without any noise and shaking.
- 6. Housing color: yellow,red ,blue,black,white (optional)
- 8. Boom arm direction can be chosen leftward to rightward.
- 8. Auto warming up, suitable for cold environment.

#### **Application:**

Office Buildings.

Shopping and mall Centers.

Vehicle Parks.

Distribution and Warehouse Facilities.

Commercial and Industrial Facilities.

Government Buildings.

Stations

#### **Parameters**



## **Technical Parameters**

Size 330\*270\*1020mm

Power supply DC 24V

Open/close speed 0.3s to 6s

Working temperature -30~60°C

Rated power 140w

Motor rated speed 1500r/min

Humidity <=85%

Remote control distance

30 m

Max boom length 6m

External power 220V 50/60HZ

### **Product picture**















Easy Operation, Quiet, Steady



#### interior structure:



Big torque motor Collision resistant motor

**Toll station motor** 

# MCBF more 5 million times

## **Fast response**

Packing & Delivery

# The packaging of 18B unit motor



1.Put polyurethane foam inside



Cover with plastic and put the motor into the carton



3.Seal the carton with tape



To better ensure the safety of your goods, professional, environmentally friendly, convenient and efficient packaging services will be provided.

**Boom barrier projects** 





Exhibition



Certification



















#### **FAQ**

FAQ1. who are we? We are based in Guangdong, China, start from 2010,sell to Africa(2.00%). There are total about 101-200 people in our office. 2. how can we guarantee quality? Always a pre-product