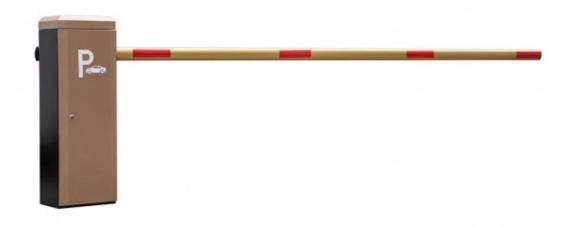

### **Product picture**

Easy Operation, Quiet, Steady

#### Product description

- 1. The traffic barrier is widely used for the facilities of parking, traffic or toll system.
- 2. Arms can be chosen from 1.5 meters to 6 meters.
- 3. This type of barrier could match with direct boom( pole), fold boom Or fence boom..
- 4. When power off, we can lift up the boom arm by hand directly
- 5. All the process is soft without any noise and shaking.
- 6. Housing color: yellow,red ,blue,black,white (optional)
- 8. Boom arm direction can be chosen leftward to rightward.
- 8. Auto warming up, suitable for cold environment.