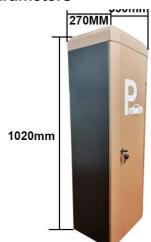

## **Technical Parameters**

Size 330\*270\*1020mm

Power supply DC 24V

Open/close speed 0.3s to 6s

Working temperature -30~60°C

Rated power 140w

Motor rated speed 1500r/min

Humidity <=85%