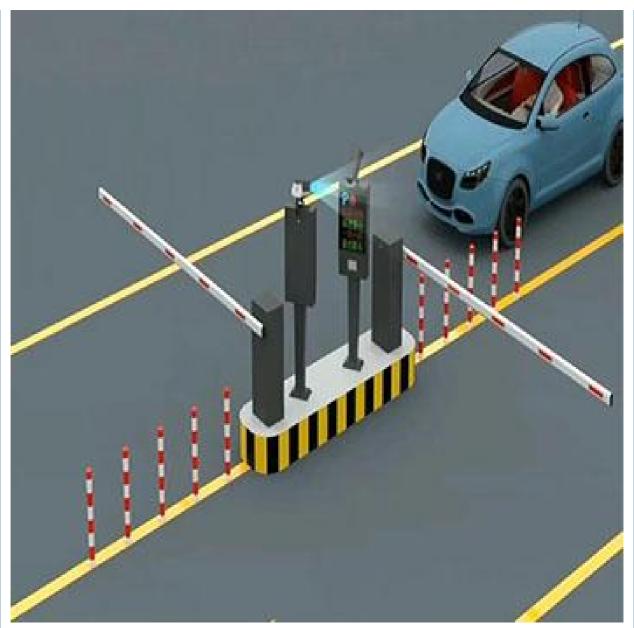

#### Overview

What are Boom Barriers?

Barriers or boom barrier gates are horizontal arms or poles that manage the flow of vehicles by allowing or preventing them from passing through. The anti-collision fence replaces the traditional manual anti-collision fence and adopts automatic anti-collision fence. Considering the current situation, we can see the digitization of road traffic control and management systems, as well as the digitization of various aspects that require automatic boom barriers.

#### **Application:**

Office Buildings.

Shopping and mall Centers.

Vehicle Parks.

Distribution and Warehouse Facilities.

Commercial and Industrial Facilities.

Government Buildings.

Stations