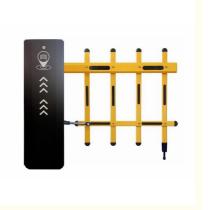

#### Product description

- 1. The traffic barrier is widely used for the facilities of parking, traffic or toll system.
- 2. Arms can be chosen from 1.5 meters to 6 meters.
- 3. This type of barrier could match with direct boom( pole), fold boom Or fence boom..
- 4. When power off, we can lift up the boom arm by hand directly
- 5. All the process is soft without any noise and shaking.
- 6. Housing color: yellow,red ,blue,black,white (optional)
- 8. Boom arm direction can be chosen leftward to rightward.
- 8. Auto warming up, suitable for cold environment.