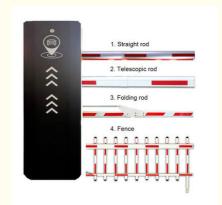

#### Product description

- 1. The traffic barrier is widely used for the facilities of parking, traffic or toll system.
- 2. Arms can be chosen from 1.5 meters to 6 meters.
- 3. This type of barrier could match with direct boom( pole), fold boom Or fence boom..
- 4. When power off, we can lift up the boom arm by hand directly
- 5. All the process is soft without any noise and shaking.
- 6. Housing color: yellow,red ,blue,black,white (optional)
- 8. Boom arm direction can be chosen leftward to rightward.
- 8. Auto warming up, suitable for cold environment.