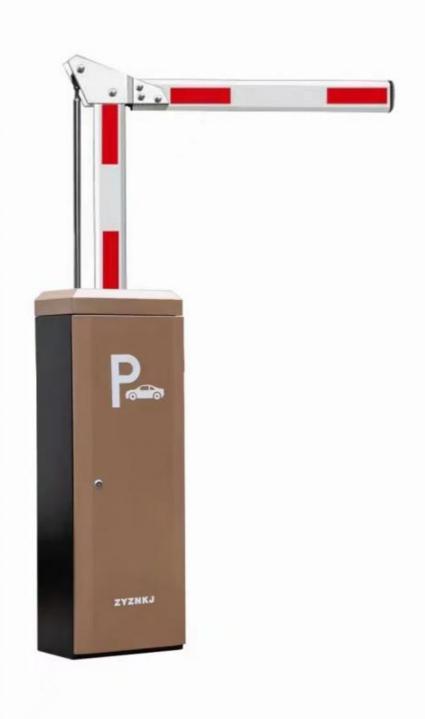

### **Product picture**

Easy Operation, Quiet, Steady

#### Product description

- 1. The traffic barrier is widely used for the facilities of parking, traffic or toll system.
- 2. Arms can be chosen from 1.5 meters to 6 meters.
- 3. This type of barrier could match with direct boom( pole), fold boom Or fence boom..
- 4. When power off, we can lift up the boom arm by hand directly
- 5. All the process is soft without any noise and shaking.
- 6. Housing color: yellow,red ,blue,black,white (optional)
- 8. Boom arm direction can be chosen leftward to rightward.
- 8. Auto warming up, suitable for cold environment.